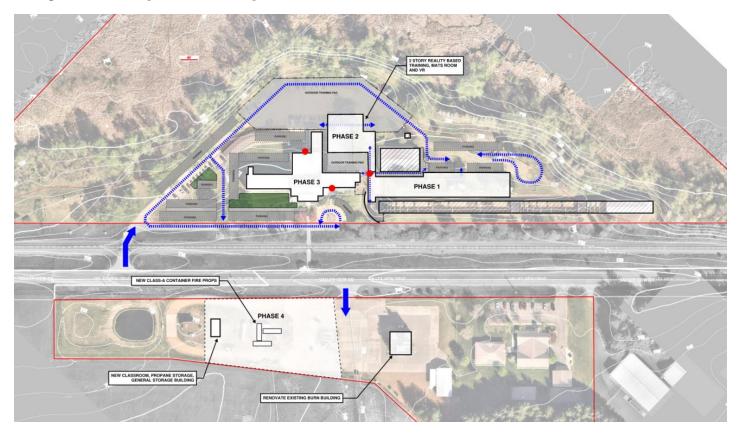

|                                                   | \$0                                                         |                                 |
| SMSC            | \$<br>44,604  | 9.70%            | \$92,756                                          | \$129,954                                                   |                                 |
| Scott County    | \$<br>244,137 | 52.78%           | <u>\$504,936</u>                                  | <u>\$707,415</u>                                            |                                 |
|                 | \$<br>499,986 | 100.00%          | \$956,259                                         | \$1,355,702                                                 | <b>\$168,308</b>                |



### **Sample Project 1A (Phase 4)**



### Sample Project 1A (Phase 4)

### **Capital Cost Assumptions**

\$2,000,000 Construction Cost

\$50,000 Demo

\$250,000 Site work

\$2,300,000 Total Construction Cost

15% Soft Costs

\$345,000 Soft Costs

\$2,645,000 Total Project Cost





### Assumed Operating Expenses 2030+ Required Revenue (Sample Project 1A Budget Update) \$2,645,000 Project

| Agency          | Current       | Assumed<br>Future % | Phase 4 ½ State Funding After Outside Revenues | Phase 4 No State Funding After Outside Revenues | Potential<br>Outside<br>Revenue |
|-----------------|---------------|---------------------|------------------------------------------------|-------------------------------------------------|---------------------------------|
| Belle Plaine    | \$<br>7,034   | 1.59%               | \$9,