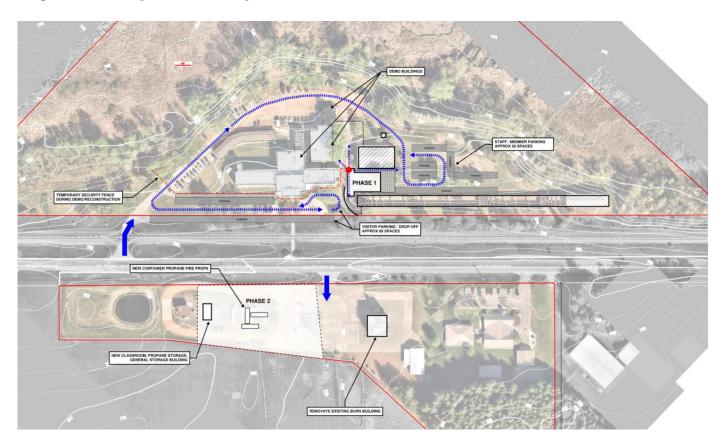

|                                                |                                                             |                                 |
| SMSC            | \$<br>44,604  | 9.70%               | \$64,601                                       | \$70,840                                                    |                                 |
| Scott County    | \$<br>244,137 | 52.78%              | <u>\$504,936</u>                               | \$385,634                                                   |                                 |
|                 | \$<br>499,986 | 100.00%             | \$665,991                                      | \$730,319                                                   | \$139,420                       |



### **Sample Project 1B (Phase 2)**



### Sample Project 1B (Phase 2)

### **Capital Cost Assumptions**

\$2,000,000 Construction Cost

\$50,000 Demo

\$250,000 Site work

\$2,300,000 Total Construction Cost

15% Soft Costs

\$345,000 Soft Costs

\$2,645,000 Total Project Cost





# Assumed Operating Expenses 2030+ Required Revenue (Sample Project 1B Budget Update) \$2,645,000 Project

| Agency          | Current       | Assumed<br>Future % | Phase 2 ½ State Funding After Outside Revenues | Phase 2<br>No State<br>Funding<br>After Outside<br>Revenues | Potential<br>Outside<br>Revenue |
|-----------------|---------------|---------------------|------------------------------------------------|-------------------------------------------------------------|---------------------------------|
| Belle Plaine    | \$<br>7,034   | 1.59