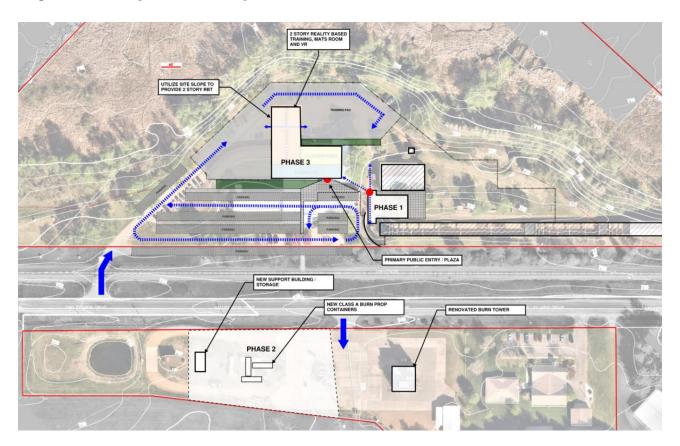

|                                                |                                                             |                                 |
| SMSC            | \$<br>44,604  | 9.70%               | \$58,491                                       | \$63,093                                                    |                                 |
| Scott County    | \$<br>244,137 | 52.78%              | <u>\$318,423</u>                               | <u>\$343,472</u>                                            |                                 |
|                 | \$<br>499,986 | 100.00%             | \$603,009                                      | \$650,449                                                   | \$185,516                       |



### **Sample Project 1B (Phase 3)**



#### **Sample Project 1B (Phase 3)**

### **Capital Cost Assumptions**

20,000 sf

\$550 \$/sf

\$11,000,000 Construction Cost

\$2,000,000 Demo

\$1,000,000 Site work

\$14,500,000 Total Construction Cost

20% Soft Costs

\$2,900,000 Soft Costs

\$17,400,000 Total Project Cost





# Assumed Operating Expenses 2030+ Required Revenue (Sample Project 1B Budget Update) \$17,400,000 Project

| Agency          | Current       | Assumed<br>Future % | Phase 3 ½ State Funding After Outside Revenues | Phase 3<br>No State<br>Funding After<br>Outside<br>Revenues | Potential<br>Outside<br>Revenue |
|-----------------|---------------|---------------------|------------------------------------------------|-------------------------------------------------------------|---------------------------------|