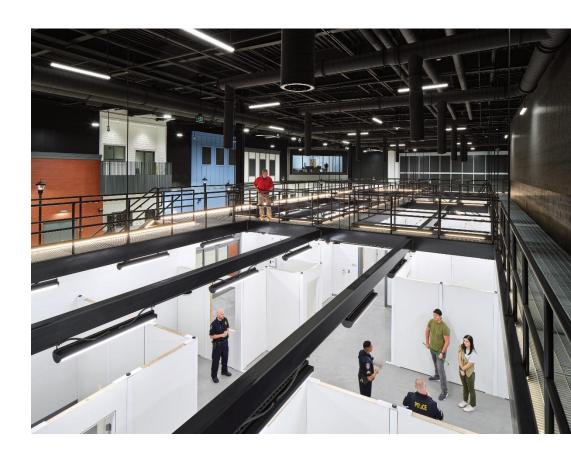

|                                 |
| Scott County    | \$<br>244,137 | 52.78%              | <u>\$318,423</u>                               | <u>\$343,472</u>                                            |                                 |
|                 | \$<br>499,986 | 100.00%             | \$603,009                                      | \$650,449                                                   | \$185,516                       |



### **Sample Project 1B (Phase 3)**



#### **Sample Project 1B (Phase 3)**

### **Capital Cost Assumptions**

20,000 sf

\$550 \$/sf

\$11,000,000 Construction Cost

\$2,000,000 Demo

\$1,000,000 Site work

\$14,500,000 Total Construction Cost

20% Soft Costs

\$2,900,000 Soft Costs

\$17,400,000 Total Project Cost





# Assumed Operating Expenses 2030+ Required Revenue (Sample Project 1B Budget Update) \$17,400,000 Project

| Agency          | Current       | Assumed<br>Future % | Phase 3 ½ State Funding After Outside Revenues | Phase 3<br>No State<br>Funding After<br>Outside<br>Revenues | Potential<br>Outside<br>Revenue |
|-----------------|---------------|---------------------|------------------------------------------------|-------------------------------------------------------------|---------------------------------|
| Belle Plaine    | \$<br>7,034   | 1.59%               | \$14,071                                       | \$19,033                                                    |                                 |
| Elko New Market | \$<br>5,389   | 1.23%               | \$10,878