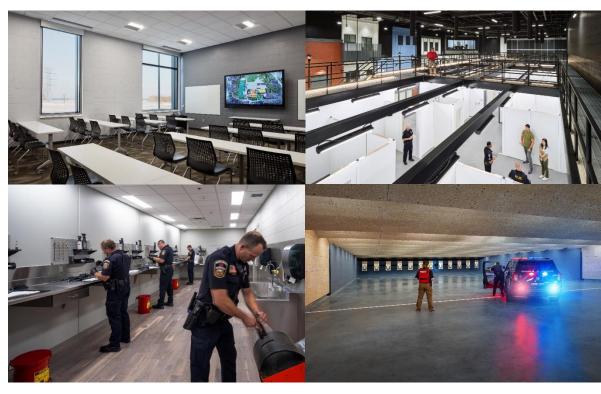

|                                 |
| Scott County    | \$<br>244,137 | 52.78%              | <u>\$351,670</u>                               | <u>\$385,634</u>                                            |                                 |
|                 | \$<br>499,986 | 100.00%             | \$665,991                                      | \$730,319                                                   | <b>\$139,420</b>                |



### **Sample Project 2 (Phase 2)**



#### **Sample Project 2 (Phase 2)**

### **Capital Cost Assumptions**

32,000 sf

\$550 \$/sf

\$17,600,000 Construction Cost

\$500,000 Demo

\$2,000,000 Site work

\$20,100,000 Total Construction Cost

20% Soft Costs

\$4,020,000 Soft Costs

\$24,120,000 Total Project Cost





# Assumed Operating Expenses 2030+ Required Revenue (Sample Project 2 Budget Update) \$24,120,000 Project

| Agency          | Current       | Assumed<br>Future % | Phase 2 ½ State Funding After Outside Revenues | No State<br>Funding After<br>Outside | Potential<br>Outside<br>Revenue |
|-----------------|---------------|---------------------|------------------------------------------------|--------------------------------------|---------------------------------|
| Belle Plaine    | \$<br>7,034   | 1.59%               | \$15,988                                       | \$22,866                             |                                 |
| Elko New Market | \$<br>5,389   | 1.23%               | \$12,360                                       | \$17,681                             |