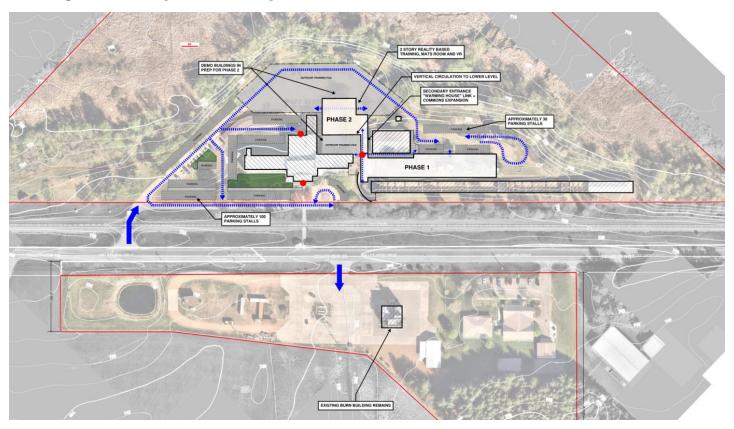

| \$119,363                               |                  |
| RTF Reserve     | \$<br>39,745  | 0%                  |                                           | \$0                                     |                  |
| SMSC            | \$<br>44,604  | 9.70%               | \$74,764                                  | \$91,266                                |                  |
| Scott County    | \$<br>244,137 | 52.78%              | \$406,994                                 | <u>\$496,381</u>                        |                  |
|                 | \$<br>499,986 | 100.00%             | \$770,773                                 | \$940,759                               | <mark>\$1</mark> |

Dhaca 1

Dhaca 1



### **Sample Project 1A (Phase 2)**



#### **Sample Project 1A (Phase 2)**

### **Capital Cost Assumptions**

10,000 sf

\$550 \$/sf

\$5,500,000 Construction Cost

\$200,000 Demo

\$1,000,000 Site work

\$6,700,000 Total Construction Cost

15% Soft Costs

\$1,005,000 Soft Costs

\$7,705,000 Total Project Cost





### Assumed Operating Expenses 2030+ Required Revenue (Sample Project 1A Budget Update) \$7,705,000 Project

| Agency          | Current       | Assumed<br>Future % | Phase 2 Half State Funding After Outside Revenues | Phase 2<br>No State<br>Funding After<br>Outside<br>Revenues | Potential<br>Outside<br>Revenue |
|-----------------|---------------|---------------------|---------------------------------------------------|-------------------------------------------------------------|---------------------------------