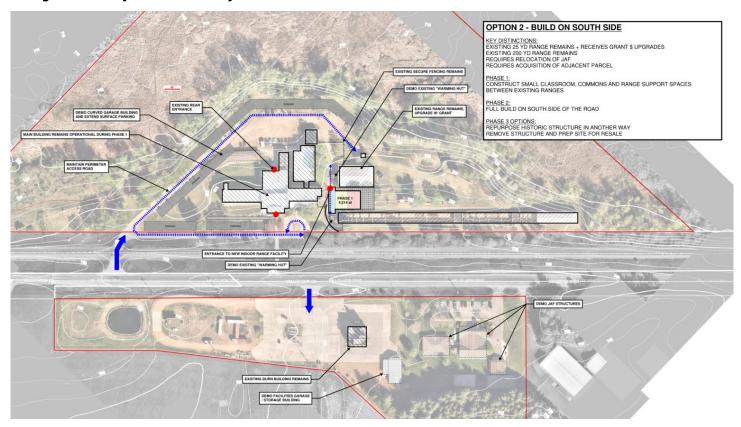

County    | \$<br>244,137 | 52.78%              | <u>\$517,</u>                                | 167                  | <u>\$740,958</u>                                   |                                 |
|                 | \$<br>499,986 | 100.00%             | \$979,                                       | 417                  | \$1,403,264                                        | \$185,516                       |



### Sample Project 2 (3 phase project)

- Small support building for existing outdoor ranges
- Demo JAF buildings, construct new training facility on expanded land on and adjacent to JAF
- Demo the main existing historic building, construct new exterior training pads. Add additional class A fire props, and update Fire Training tower



### **Sample Project 2 (Phase 1)**



### **Sample Project 2 (Phase 1)**

### **Capital Cost Assumptions**

4,250 sf

\$675 \$/sf

\$2,868,750 Construction Cost

\$50,000 Demo

\$1,146,000 25-Yard / 200-Yard Upgrade

\$200,000 Site work

\$4,264,750 Construction Cost

(\$1,146,000) Grant

\$3,118,750 Total Construction Cost

15% Soft Costs

\$467,813 Soft Costs

\$3,586,563 Total Project Cost





# Assumed Operating Expenses 2030+ Required Revenue (Sample Project 2 Budget Update) \$3,586,563 Project

| Agency          | Current       | Assumed<br>Future % | Phase 1 ½ State Funding After Outside Revenues | Phase 1<br>No State<br>Funding After<br>Outside<br>Revenues | Potential<br>Outside<br>Revenue |
|-----------------|---------------|---------------------|------------------------------------------------|--------------------