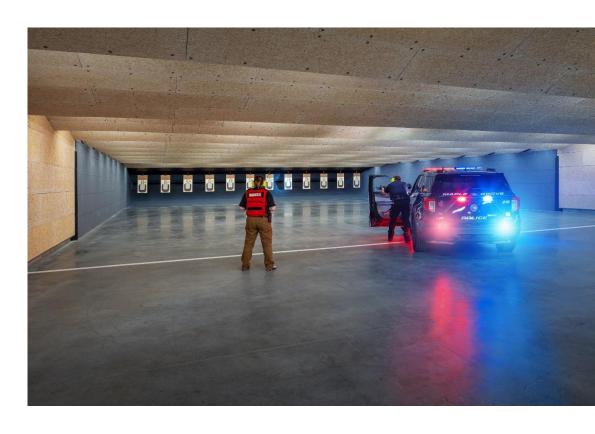

upon the combination of new/renovated training environments:
    - ---+\$139,420 per year
    - →\$157,348 per year
    - →\$168,308 per year
    - →\$185,516 per year

### Sample Project 1A (4 phase project)

- Renovate 25 / 200-yard outdoor ranges
- Add 50-yard indoor range
- Renovate the main existing historic building
- Add additional class A fire props, and update Fire Training tower.



#### **Sample Project 1A (Phase 1)**





#### **Sample Project 1A (Phase 1)**

### **Capital Cost Assumptions**

13,248 sf

600 \$/sf

\$7,948,800 Construction Cost

\$50,000 Demo

\$1,146,000 25-Yard / 200-Yard Upgrade

\$200,000 Site work

\$9,298,800 Construction Cost

(\$1,146,000) Grant

\$8,198,800 Total Construction Cost

15% Soft Costs

\$1,229,820 Soft Costs

\$9,428,620 Total Project Cost



### Assumed Operating Expenses 2030+ Required Revenue (Sample Project 1A Budget Update) \$9,428,620 Project

| Agency          | Current       | Assumed<br>Future % | Half State Funding After Outside Revenues | No State Funding After Outside Revenues | Po<br>C<br>Re    |
|-----------------|---------------|---------------------|-------------------------------------------|-----------------------------------------|------------------|
| Belle Plaine    | \$<br>7,034   | 1.59%               | \$12,257                                  | \$15,044                                |                  |
| Elko New Market | \$<br>5,389   | 1.23%               | \$9,476                                   | \$11,653                                |                  |
| Jordan          | \$<br>5,944   | 1