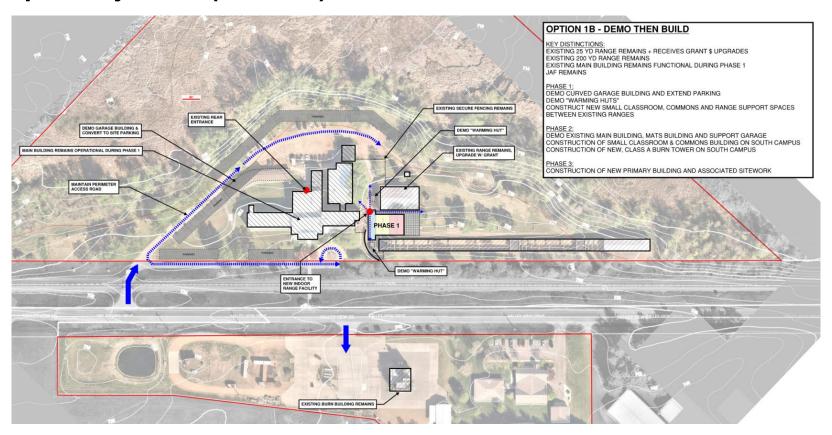

|                                 |
| Scott County    | \$<br>244,137 | 52.78%              | <u>\$683,158</u>                                  | <u>\$1,072,941</u>                                 |                                 |
|                 | \$<br>499,986 | 100.00%             | \$1,293,794                                       | \$2,032,019                                        | \$185,516                       |



### Sample Project 1B (3 phase project)

- Small support building for existing outdoor ranges, upgrade existing ranges
- Add additional class A fire props, and update Fire Training tower
- Demo the main existing historic building, construct new training facility on site of old buildings



### **Sample Project 1B (Phase 1)**





### Sample Project 1B (Phase 1)

### **Capital Cost Assumptions**

4,250 sf

\$675 \$/sf

\$2,868,750 Construction Cost

\$50,000 Demo

\$1,146,000 25-Yard / 200-Yard Upgrade

\$200,000 Site work

\$4,264,750 Construction Cost

(\$1,146,000) Grant

\$3,118,750 Total Construction Cost

15% Soft Costs

\$467,813 Soft Costs

\$3,586,563 Total Project Cost





### Assumed Operating Expenses 2030+ Required Revenue (Sample Project 1B Budget Update) \$3,586,563 Project

| Agency          | Current       | Assumed<br>Future % | Phase 1 ½ State Funding After Outside Revenues | Phase 1<br>No State<br>Funding After<br>Outside<br>Revenues | Potential<br>Outside<br>Revenue |
|-----------------|---------------|---------------------|------------------------------------------------|------------------