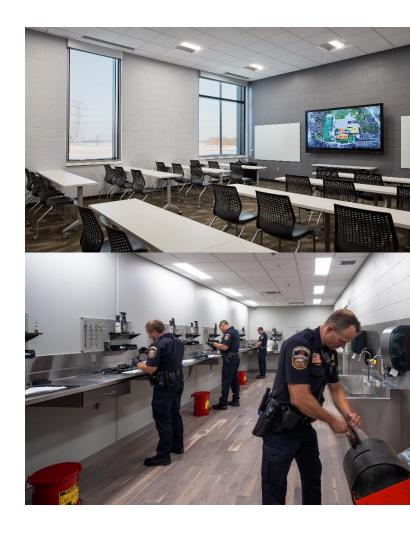

| \$2,032,019                                        | \$185,516                       |



### Sample Project 1B (3 phase project)

- Small support building for existing outdoor ranges, upgrade existing ranges
- Add additional class A fire props, and update Fire Training tower
- Demo the main existing historic building, construct new training facility on site of old buildings



### **Sample Project 1B (Phase 1)**





### Sample Project 1B (Phase 1)

### **Capital Cost Assumptions**

4,250 sf

\$675 \$/sf

\$2,868,750 Construction Cost

\$50,000 Demo

\$1,146,000 25-Yard / 200-Yard Upgrade

\$200,000 Site work

\$4,264,750 Construction Cost

(\$1,146,000) Grant

\$3,118,750 Total Construction Cost

15% Soft Costs

\$467,813 Soft Costs

\$3,586,563 Total Project Cost





### Assumed Operating Expenses 2030+ Required Revenue (Sample Project 1B Budget Update) \$3,586,563 Project

| Agency          | Current       | Assumed<br>Future % | Phase 1 ½ State Funding After Outside Revenues | Phase 1<br>No State<br>Funding After<br>Outside<br>Revenues | Potential<br>Outside<br>Revenue |
|-----------------|---------------|---------------------|------------------------------------------------|-------------------------------------------------------------|---------------------------------|
| Belle Plaine    | \$<br>7,034   | 1.59%               | \$10,591                                       | \$11,614                                                    |                                 |
| Elko New Market | \$<br>5,389   | 1.23%               | \$8,187