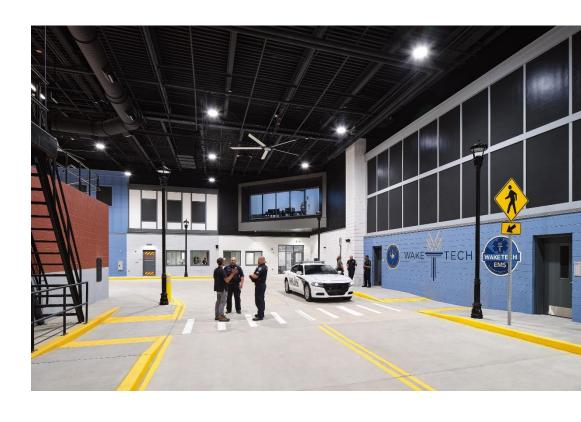

r>44,604  | 9.70%               | \$74,764                                  | \$91,266                                |                  |
| Scott County    | \$<br>244,137 | 52.78%              | \$406,994                                 | <u>\$496,381</u>                        |                  |
|                 | \$<br>499,986 | 100.00%             | \$770,773                                 | \$940,759                               | <mark>\$1</mark> |

Dhaca 1

Dhaca 1



### **Sample Project 1A (Phase 2)**



#### **Sample Project 1A (Phase 2)**

### **Capital Cost Assumptions**

10,000 sf

\$550 \$/sf

\$5,500,000 Construction Cost

\$200,000 Demo

\$1,000,000 Site work

\$6,700,000 Total Construction Cost

15% Soft Costs

\$1,005,000 Soft Costs

\$7,705,000 Total Project Cost





### Assumed Operating Expenses 2030+ Required Revenue (Sample Project 1A Budget Update) \$7,705,000 Project

| Agency          | Current       | Assumed<br>Future % | Phase 2 Half State Funding After Outside Revenues | Phase 2<br>No State<br>Funding After<br>Outside<br>Revenues | Potential<br>Outside<br>Revenue |
|-----------------|---------------|---------------------|---------------------------------------------------|-------------------------------------------------------------|---------------------------------|
| Belle Plaine    | \$<br>7,034   | 1.59%               | \$11,481                                          | \$13,678                                                    |                                 |
| Elko New Market | \$<br>5,389   | 1.23%               | \$8,874