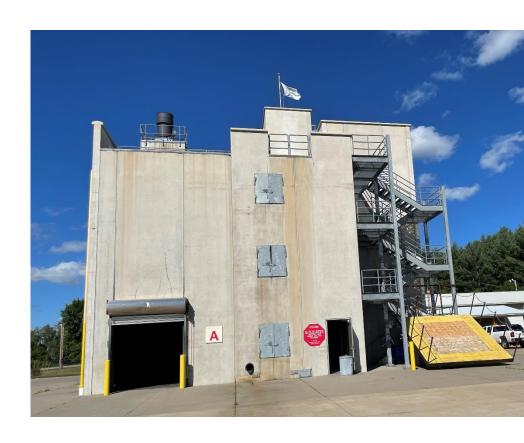

| \$139,485                            |                                 |
| Scott County    | \$<br>244,137 | <u>52.78%</u>       | \$530,875                                      | \$759,292                            |                                 |
|                 | \$<br>499,986 | 100.00%             | \$1,005,385                                    | \$1,437,993                          | \$168,308                       |



### **Sample Project 2 (Phase 3)**



### Sample Project 1B (Phase 3) Capital Cost Assumptions

\$2,000,000 Construction Cost

\$2,000,000 Demo Historic Buildings

\$2,000,000 Site work, both sides of the tracks/road

\$6,000,000 Total Construction Cost

15% Soft Costs

\$900,000 Soft Costs

\$6,900,000 Total Project Cost





## Assumed Operating Expenses 2030+ Required Revenue (Sample Project 2 Budget Update) \$6,900,000 Project

| Agency          | Current       | Assumed<br>Future % | Phase 3 ½ State Funding | Phase 3 ½ State Funding | Potential<br>Outside<br>Revenue |
|-----------------|---------------|---------------------|-------------------------|-------------------------|---------------------------------|
| Belle Plaine    | \$<br>7,034   | 1.59%               | \$10,804                | \$12,771                |                                 |
| Elko New Market | \$<br>5,389   | 1.23%               | \$8,349                 | \$9,871                 |                                 |
| Jordan          | \$<br>5,944   | 1.35%               | \$9,165                 | \$10,835                |