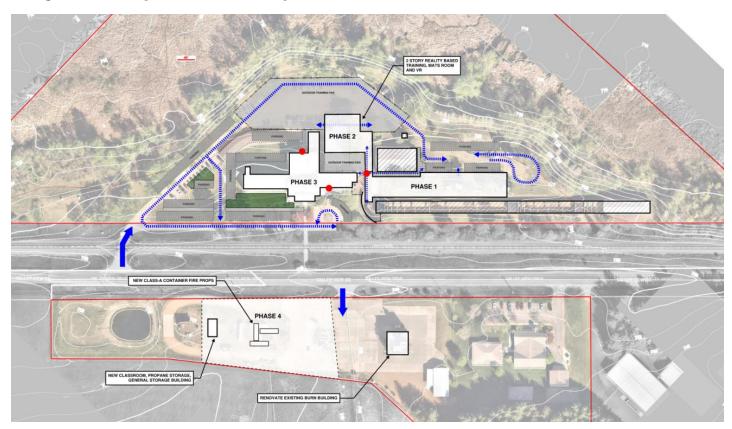

eserve     | \$<br>39,745  | 0%                  |                                                |                                                 |                                 |
| SMSC            | \$<br>44,604  | 9.70%               | \$58,491                                       | \$63,093                                        |                                 |
| Scott County    | \$<br>244,137 | 52.78%              | <u>\$318,423</u>                               | <u>\$343,472</u>                                |                                 |
|                 | \$<br>499,986 | 100.00%             | \$603,009                                      | \$650,449                                       | <b>\$185,516</b>                |



### **Sample Project 1A (All Phases)**



#### **Sample Project 1A (All Phases)**

### **Capital Cost Assumptions**

60,597 sf

\$41,159,620 Total Project Cost



### Assumed Operating Expenses 2030+ Required Revenue (Option 1A Budget Update) \$41,159,620 Project

| Agency          | Current       | Assumed<br>Future % | All Phases ½ State Funding After Outside Revenues | All Phases No State Funding After Outside Revenues | Potential<br>Outside<br>Revenue |
|-----------------|---------------|---------------------|---------------------------------------------------|----------------------------------------------------|---------------------------------|
| Belle Plaine    | \$<br>7,034   | 1.59%               | \$20,574                                          | \$32,312                                           |