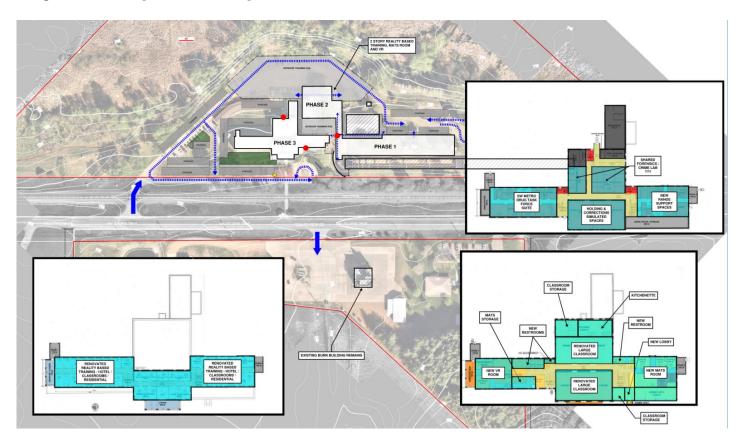

| \$0                                                         |                                 |
| SMSC            | \$<br>44,604  | 9.70%               | \$70,027                                          | \$83,432                                                    |                                 |
| Scott County    | \$<br>244,137 | 52.78%              | \$381,209                                         | <u>\$454,175</u>                                            |                                 |
|                 | \$<br>499,986 | 100.00%             | \$721,931                                         | \$879,275                                                   | \$157,348                       |



### **Sample Project 1A (Phase 3)**



#### **Sample Project 1A (Phase 3)**

### **Capital Cost Assumptions**

31,635 sf

\$500 \$/sf

\$15,817,500 Construction Cost

\$1,000,000 Demo

\$1,000,000 Site work

\$17,817,500 Total Construction Cost

20% Soft Costs

\$3,563,500 Soft Costs

\$21,381,000 Total Project Cost





### Assumed Operating Expenses 2030+ Required Revenue (Sample Project 1A Budget Update) \$21,381,000 Project

| Agency          | Current       | Assumed Future % | Phase 3 Half State Funding After Outside Revenues | Phase 3<br>No State<br>Funding After<br>Outside<br>Revenues | Potential<br>Outside<br>Revenue |
|-----------------|---------------|------------------|---------------------------------------------------|-------------------------------------------------------------|---------------------------------