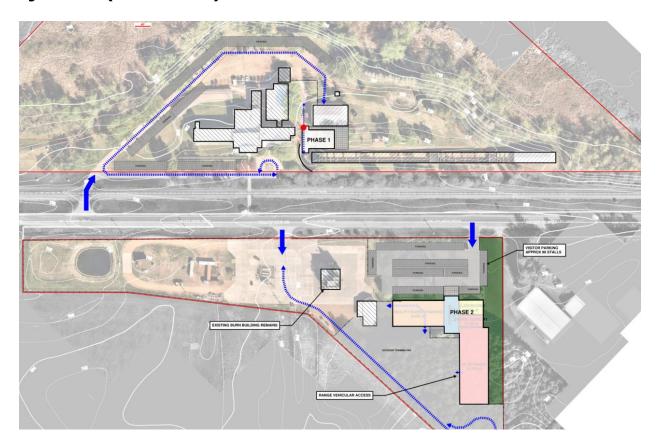

| \$0                                            | \$0                                                         |                                 |
| SMSC            | \$<br>44,604  | 9.70%               | \$64,601                                       | \$70,840                                                    |                                 |
| Scott County    | \$<br>244,137 | 52.78%              | <u>\$351,670</u>                               | <u>\$385,634</u>                                            |                                 |
|                 | \$<br>499,986 | 100.00%             | \$665,991                                      | \$730,319                                                   | <b>\$139,420</b>                |



### **Sample Project 2 (Phase 2)**



#### **Sample Project 2 (Phase 2)**

### **Capital Cost Assumptions**

32,000 sf

\$550 \$/sf

\$17,600,000 Construction Cost

\$500,000 Demo

\$2,000,000 Site work

\$20,100,000 Total Construction Cost

20% Soft Costs

\$4,020,000 Soft Costs

\$24,120,000 Total Project Cost





# Assumed Operating Expenses 2030+ Required Revenue (Sample Project 2 Budget Update) \$24,120,000 Project

| Agency          | Current       | Assumed<br>Future % | Phase 2 ½ State Funding After Outside Revenues | No State<br>Funding After<br>Outside | Potential<br>Outside<br>Revenue |
|-----------------|---------------|---------------------|------------------------------------------------|--------------------------------------|---------------------------------|
| Belle Plaine    | \$<br>7,034   | 1.59%