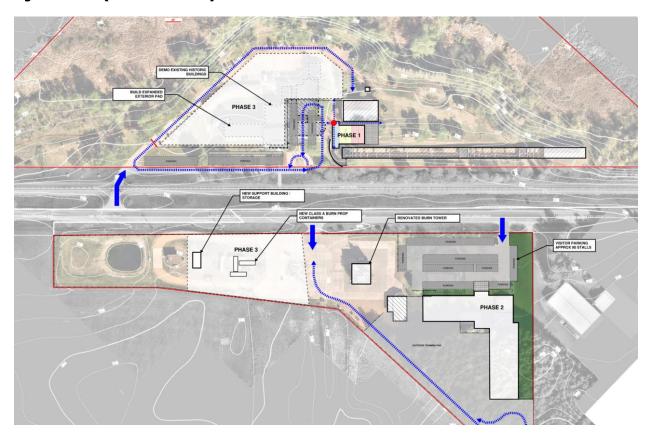

|                                 |
| RTF Reserve     | \$<br>39,745  | 0%                  |                                                | \$0                                  |                                 |
| SMSC            | \$<br>44,604  | 9.70%               | \$97,522                                       | \$139,485                            |                                 |
| Scott County    | \$<br>244,137 | <u>52.78%</u>       | \$530,875                                      | \$759,292                            |                                 |
|                 | \$<br>499,986 | 100.00%             | \$1,005,385                                    | \$1,437,993                          | \$168,308                       |



### **Sample Project 2 (Phase 3)**



### Sample Project 1B (Phase 3) Capital Cost Assumptions

\$2,000,000 Construction Cost

\$2,000,000 Demo Historic Buildings

\$2,000,000 Site work, both sides of the tracks/road

\$6,000,000 Total Construction Cost

15% Soft Costs

\$900,000 Soft Costs

\$6,900,000 Total Project Cost





## Assumed Operating Expenses 2030+ Required Revenue (Sample Project 2 Budget Update) \$6,900,000 Project

| Agency          | Current       | Assumed<br>Future % | Phase 3 ½ State Funding | Phase 3 ½ State Funding | Potential<br>Outside<br>Revenue |
|-----------------|---------------|---------------------|-------------------------|-------------------------|---------------------------------|
| Belle Plaine    | \$<br>7,034   | 1.59%               | \$10,804                | \$12,771                |