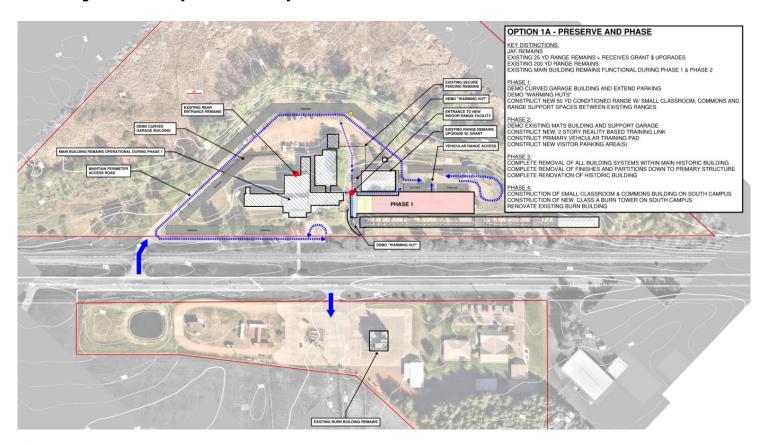

of Class A burn props / buildings
  - Expanded and / or renovated reality-based training scenario environments
  - Improved classroom, defensive tactics room, and virtual reality.



- For this study, future increases in outside revenue projections are <u>modest</u> and range from:
  - Current levels of approximately \$105,000
  - Varying levels of increase based upon the combination of new/renovated training environments:
    - ---+\$139,420 per year
    - →\$157,348 per year
    - →\$168,308 per year
    - →\$185,516 per year

### Sample Project 1A (4 phase project)

- Renovate 25 / 200-yard outdoor ranges
- Add 50-yard indoor range
- Renovate the main existing historic building
- Add additional class A fire props, and update Fire Training tower.



#### **Sample Project 1A (Phase 1)**





#### **Sample Project 1A (Phase 1)**

### **Capital Cost Assumptions**

13,248 sf

600 \$/sf

\$7,948,800 Construction Cost

\$50,000 Demo

\$1,146,000 25-Yard / 200-Yard Upgrade

\$200,000 Site work

\$9,298,800 Construction Cost

(\$1,146,000) Grant

\$8,198,800 Total Construction Cost

15% Soft Costs

\$1,229,820 Soft Costs

\$9,428,620 Total Project Cost



### Assumed Operating Expenses 2030+ Required Revenue (Sample Project 1A Budget Update) \$9,428,620 Project

| Agency          | Current       | Assumed<br>Future % | Half State Funding After Outside Revenues | No State Funding After Outside Revenues | Po<br>C<br>Re    |
|-----------------|---------------|---------------------|-------------------------------------------|-----------------------------------------|-----------------