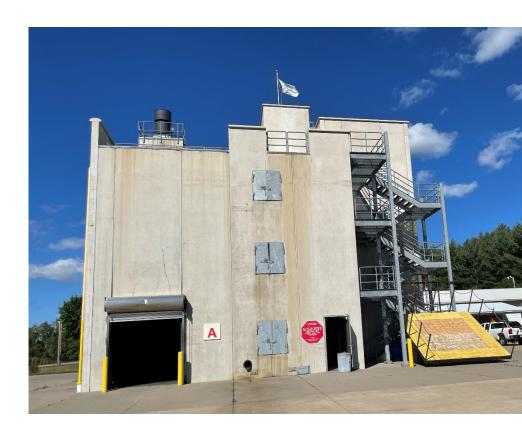

| \$70,840                                                    |                                 |
| Scott County    | \$<br>244,137 | 52.78%              | <u>\$504,936</u>                               | \$385,634                                                   |                                 |
|                 | \$<br>499,986 | 100.00%             | \$665,991                                      | \$730,319                                                   | \$139,420                       |



### **Sample Project 1B (Phase 2)**



### Sample Project 1B (Phase 2)

### **Capital Cost Assumptions**

\$2,000,000 Construction Cost

\$50,000 Demo

\$250,000 Site work

\$2,300,000 Total Construction Cost

15% Soft Costs

\$345,000 Soft Costs

\$2,645,000 Total Project Cost





# Assumed Operating Expenses 2030+ Required Revenue (Sample Project 1B Budget Update) \$2,645,000 Project

| Agency          | Current       | Assumed<br>Future % | Phase 2 ½ State Funding After Outside Revenues | Phase 2<br>No State<br>Funding<br>After Outside<br>Revenues | Potential<br>Outside<br>Revenue |
|-----------------|---------------|---------------------|------------------------------------------------|-------------------------------------------------------------|---------------------------------|
| Belle Plaine    | \$<br>7,034   | 1.59%               | \$9,590                                        | \$10,345                                                    |                                 |
| Elko New Market | \$<br>5,389   | 1.23%               | \$7,410