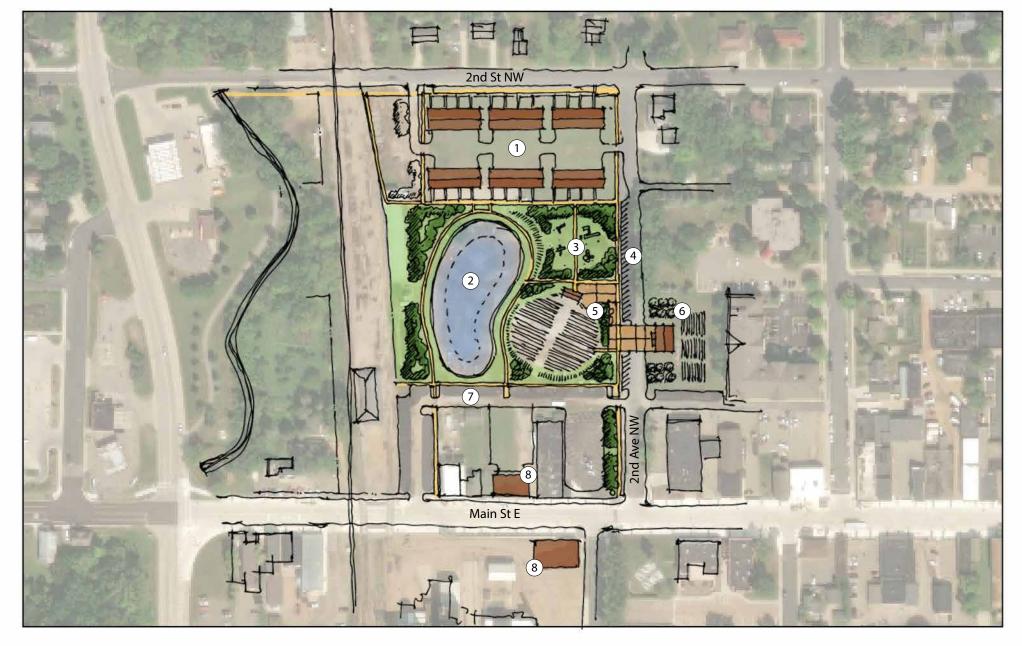

## **CIVIC COMMONS**

- 1) Single-Family Attached Housing (24 Units)
- (2) Stormwater Treatment/Pond
- (3) Small Art Park
- 4 On-Street Parking (~50 Spaces)

- (5) Praha Outdoor Performance Stage
- (6) Community Room & Gardens
- 7 Public Parking (~73 Spaces)
- 8 Infill Buildings