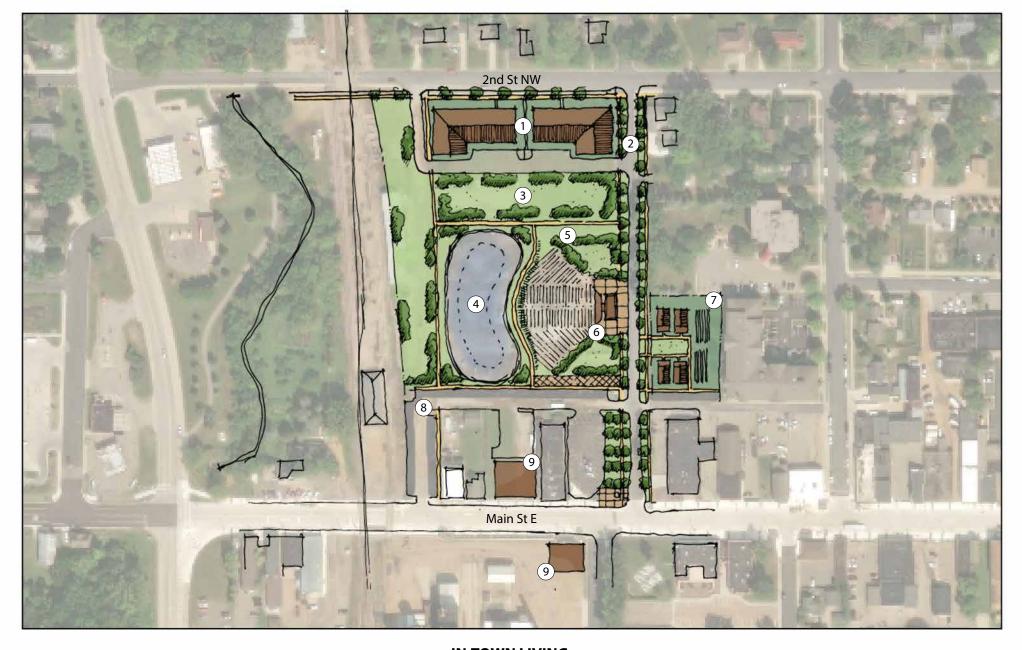

## **IN-TOWN LIVING**

- 1 Multi-Family Residential (80 Units)
- (2) "Skinny Street"
- (3) Passive Park/Art Space
- (4) Stormwater Treatment/Pond
- (5) Farmers Market Promenade

- (6) Praha Outdoor Performance Stage & Community Room
- (7) Senior Cottages & Community Garden
- 8 Public Parking (~78 Spaces)
- (9) Infill Buildings