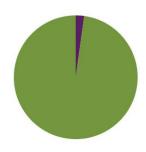

## Managed Asset Allocation Summary

As of June 14, 2024

June 17, 2024

Trade Date Basis

NEW PRAGUE UTILITIES COMMISSION

221880

Investment Objective Is Fixed Income

|                   | MARKET<br>VALUE | TOTAL<br>COST | UNREALIZED<br>G/L | EST<br>ANNUAL<br>INCOME | EST<br>ANNUAL<br>YIELD | ALLOCATION |
|-------------------|-----------------|---------------|-------------------|-------------------------|------------------------|------------|
| Cash Alternatives | 71,359          | 71,359        | 0                 | 3,721                   | 5.21                   | 2.2        |
| Fixed Income      | 3,183,426       | 3,364,509     | (181,083)         | 98,914                  | 3.11                   | 97.8       |
| Total Portfolio   | \$3,254,785     | \$3,435,868   | \$(181,083)       | \$102,635               | 3.15%                  | 100.0%     |