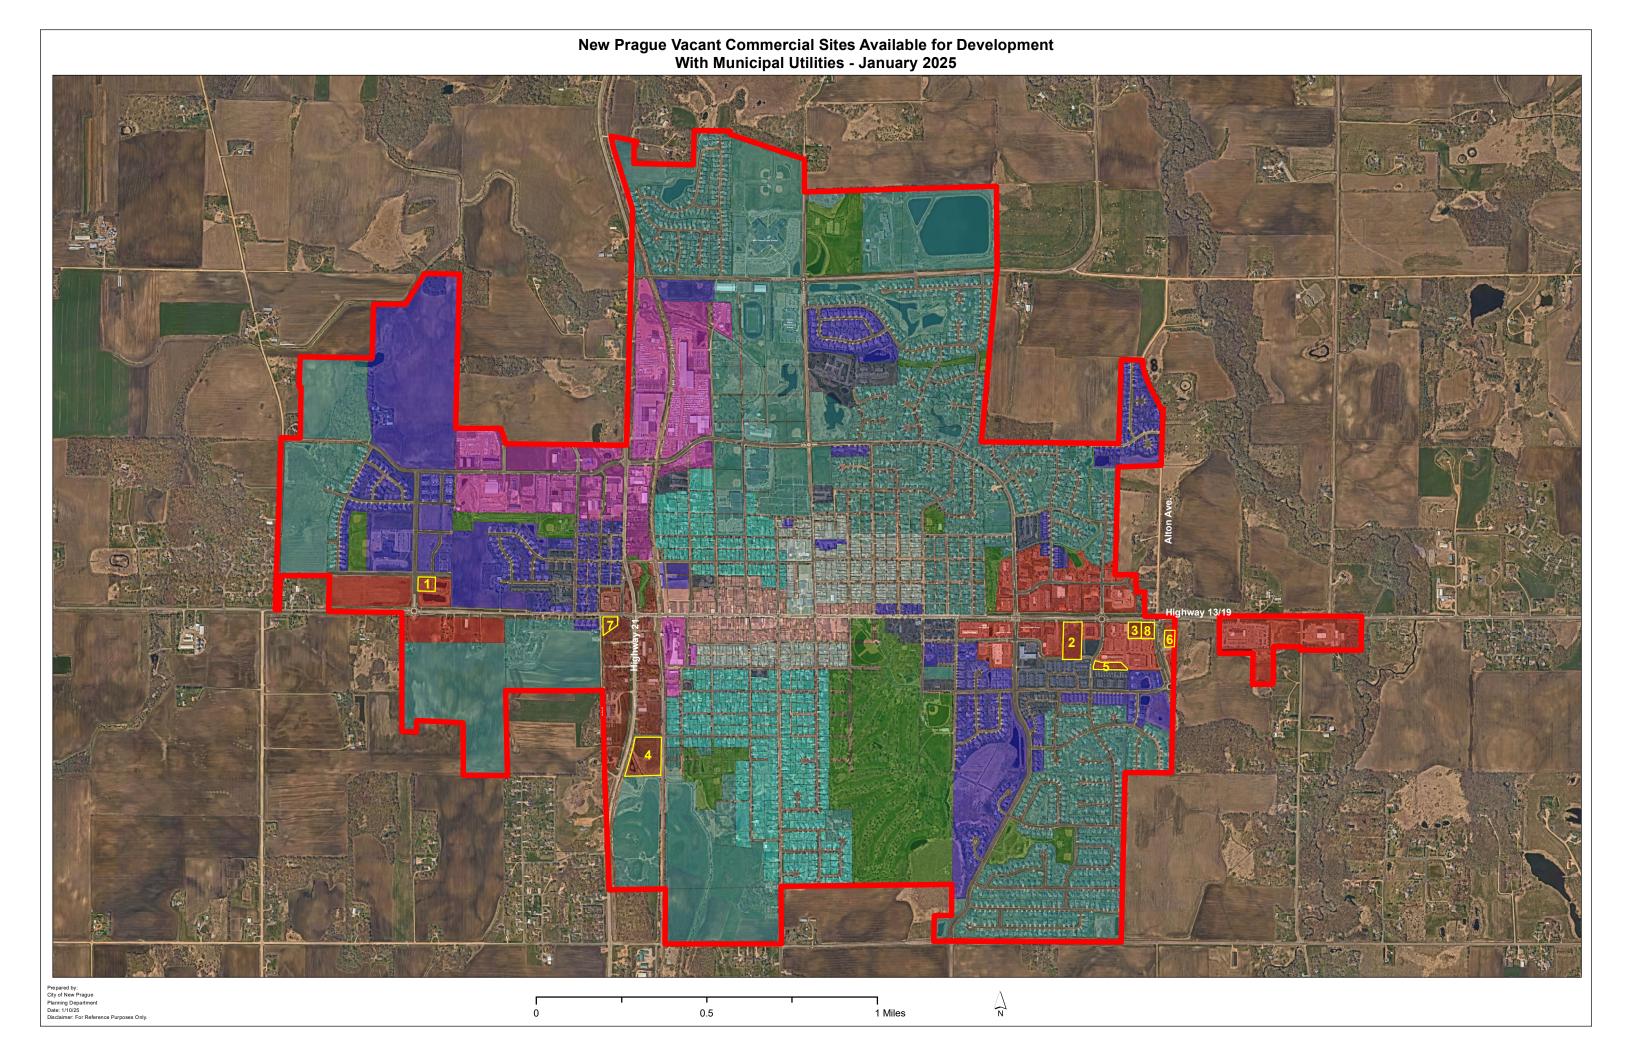

<u>Industrial Lots</u>: Of the City's shovel-ready sites, only 3 lots are vacant. Besides the shovel ready parcels, there are two other available vacant industrial lots. The first available vacant lot is located north of the fire station, and is owned by Randy Kubes and amasses to 0.96 acres. The second lot located north of the industrial park (totaling 76 acres) could be annexed and developed.

## New Prague Vacant Industrial Sites Available for Development With Municipal Utilities - January 2025

### Contacts for Vacant Industrial Land Updated: 1/10/25

1. Randy Kubes 612-599-7440 0.96 acres

City of New Prague
 Joshua M. Tetzlaff – City Administrator
 Ken Ondich – Planning / Community Development Director
 14.35 Acres for sale
 "Shovel Ready" Industrial Lots Ranging in Size from 1.97 to 2.49 Acres in size
 952-758-4401

3. Bejan Darbandi410-303-483276 acres (future annexation to City)