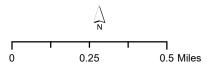

<u>Commercial Lots</u>: There are a total of 8 vacant commercial lots available within the city compared to 8 vacant lots last year. The total acreage of the commercial lots amasses to 18.19 acres. In 2023, Scooters Coffee completed a minor subdivision, splitting the parcel into two. Scooters has since built and occupies the northern parcel but the southern parcel was sold and lies vacant.

#### Contacts for Vacant Commercial Land Updated: 1/10/25

| 1. | Pat Sullivan |
|----|--------------|
|    | 952-457-0479 |
|    | 1.33 acres   |

2. Roger and Barb Beckius 952-758-4976

4.4 acres

3. New Prague Commons, LLC (Urban Associates)

Bill Abel 612-597-5570 williamabel.mn@gmail.com 0.97 acres

4. Palmer Welcome

952-758-3509 6.55 acres

5. New Prague Commons, LLC (Urban Associates)

Bill Abel 612-597-5570 williamabel.mn@gmail.com 1.4 acres

6. SouthPoint Financial Credit Union

877-794-6712 0.98 acres

7. Kubes Realty – Randy Kubes

952-445-9110 1.38 acres

8. Heartland Credit Union

5500 South Robert TRL, Inver Grove Heights, MN 55077

1.18 acres

\*Note: 18.19 acres total