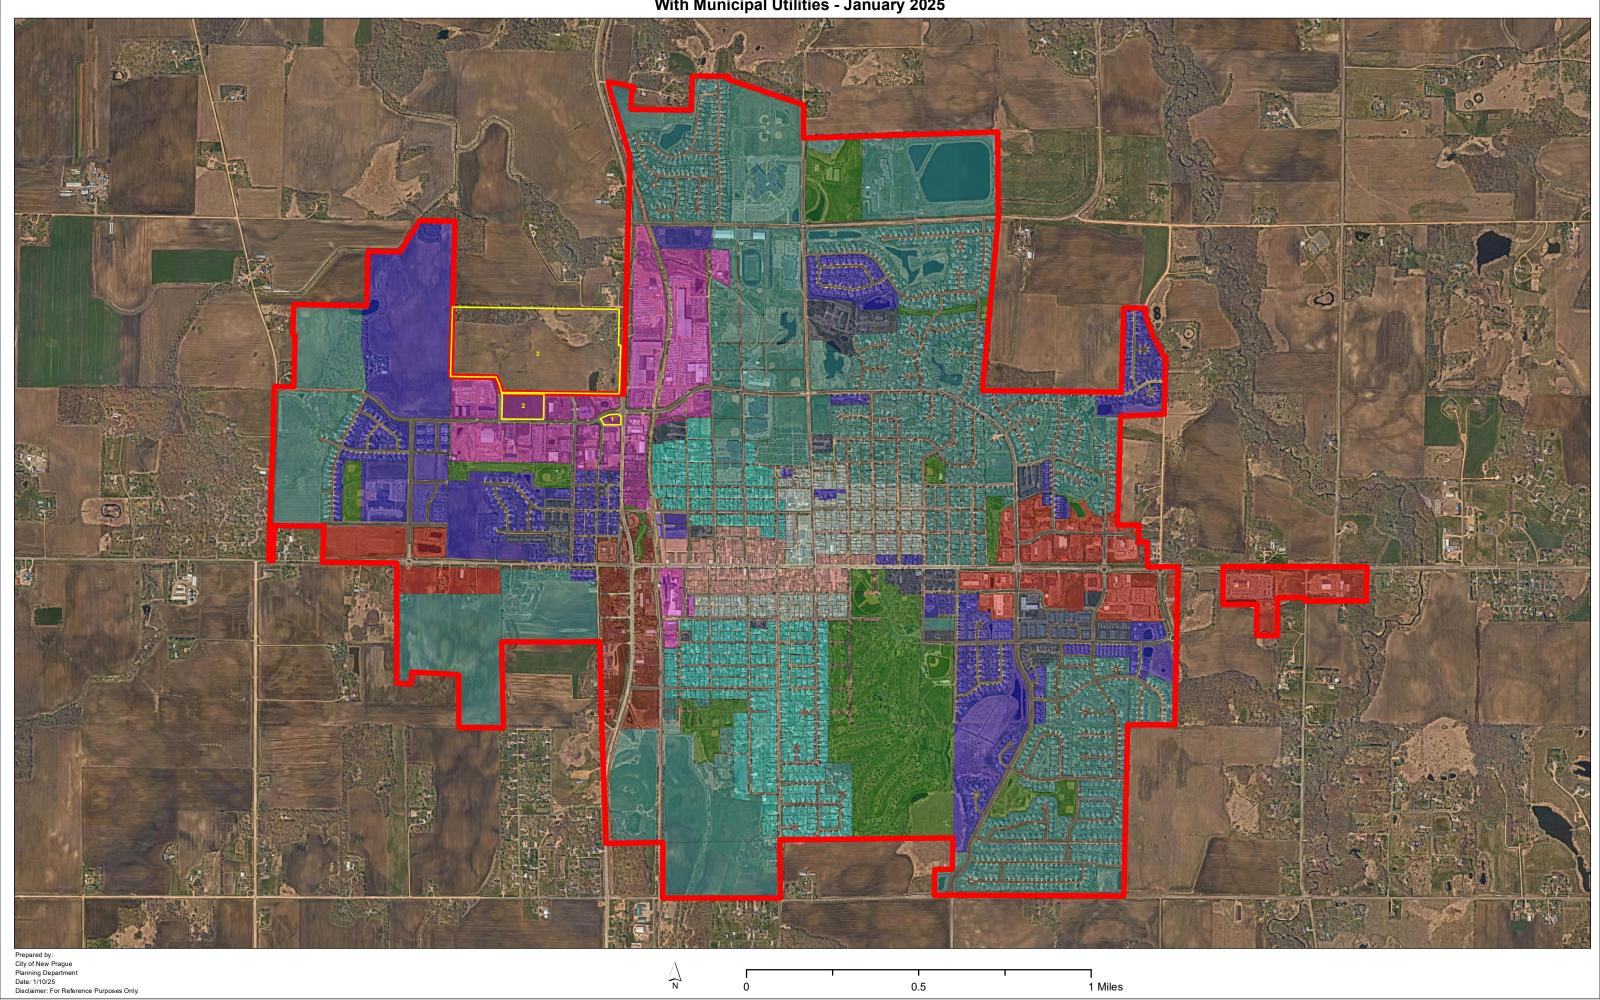

<u>Industrial Lots</u>: Of the City's shovel-ready sites, only 3 lots are vacant. Besides the shovel ready parcels, there are two other available vacant industrial lots. The first available vacant lot is located north of the fire station, and is owned by Randy Kubes and amasses to 0.96 acres. The second lot located north of the industrial park (totaling 76 acres) could be annexed and developed.

## New Prague Vacant Industrial Sites Available for Development With Municipal Utilities - January 2025

### Contacts for Vacant Industrial Land Updated: 1/10/25

1. Randy Kubes 612-599-7440 0.96 acres

City of New Prague
 Joshua M. Tetzlaff – City Administrator
 Ken Ondich – Planning / Community Development Director
 14.35 Acres for sale
 "Shovel Ready" Industrial Lots Ranging in Size from 1.97 to 2.49 Acres in size
 952-758-4401

3. Bejan Darbandi410-303-483276 acres (future annexation to City)