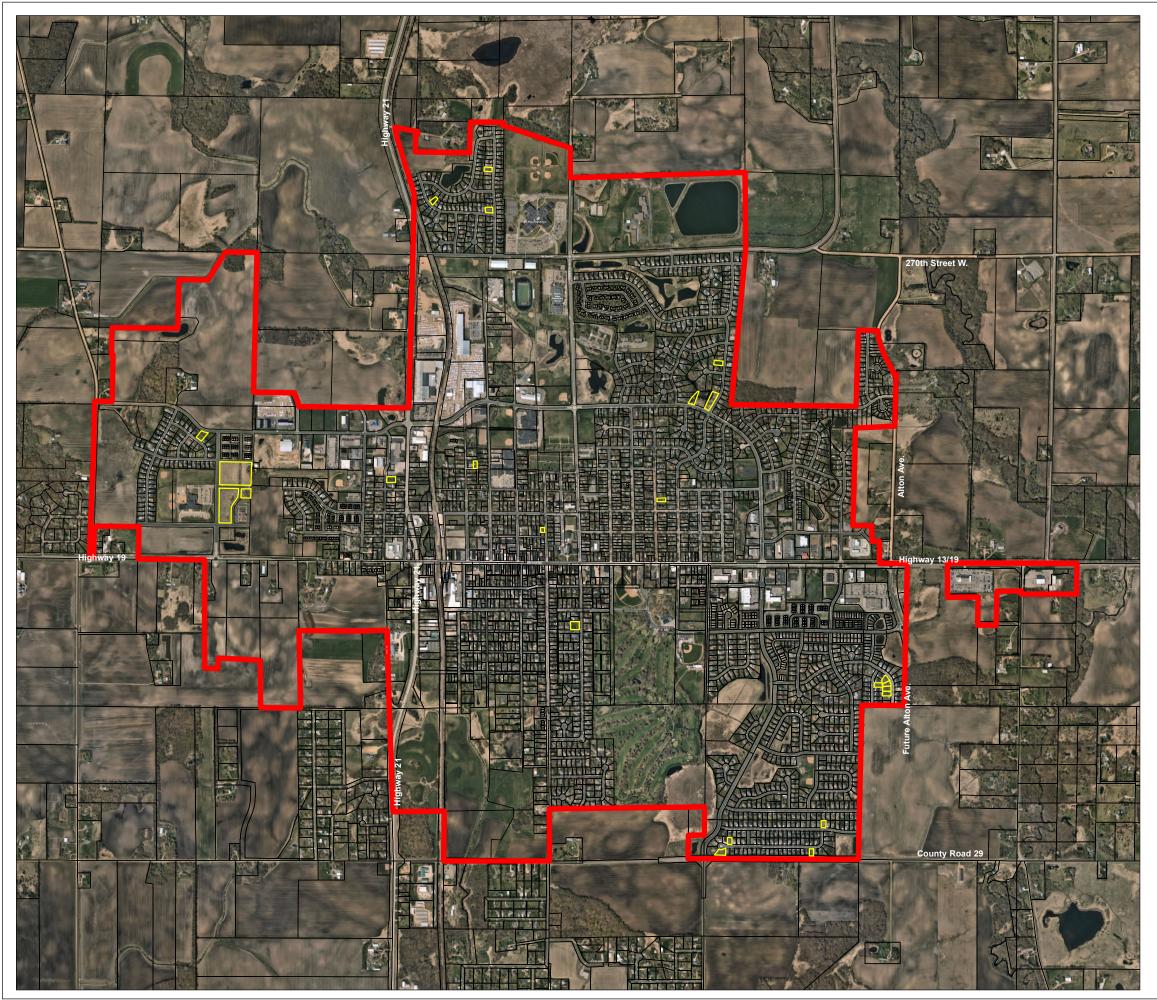

# Residential Lots Available for Development With Municipal Utilities January 10, 2025

#### Notes:

Scott County Lots: 14\*
(\*3 of these lots are zoned RM for up to 105 units).

LeSueur County Lots: 10\*

Total Lots: 24

## Contacts for Vacant Residential Land Updated: 1/10/25

Randy Kubes
612-599-7440
<a href="http://www.kubesrealty.com/">http://www.kubesrealty.com/</a>
Owner/Developer of Various Lots in:
Tikalsky Acres
Homefield Addition 1 & 2
Raven Stream Village

K.A. Witt Construction
952-758-2108
<a href="http://www.kawitt.com/">http://www.kawitt.com/</a>
Owner/Developer of Various Lots in:
Heritage Estates #11
Eastland

For 5 Acre Parcel in Raven Stream Village for Multifamily Housing: Duane Geiger 612-290-4566

For Tikalsky Estates Property:
Pete Dwyer
petejdwyer@gmail.com
651-343-9269
&
Gene Dwyer
eugene1799@gmail.com
651-592-2008

For Pond 3<sup>rd</sup> Addition Properties

Mike Weinandt

mikeweinandt@yahoo.com

612-282-3790

Many local realtors are also able to help in your search as well as found in this link from the New Prague Chamber of Commerce:

http://www.newprague.com/

Or on the City's website:

www.ci.new-prague.mn.us then go to Departments – EDA – New Resident Guide