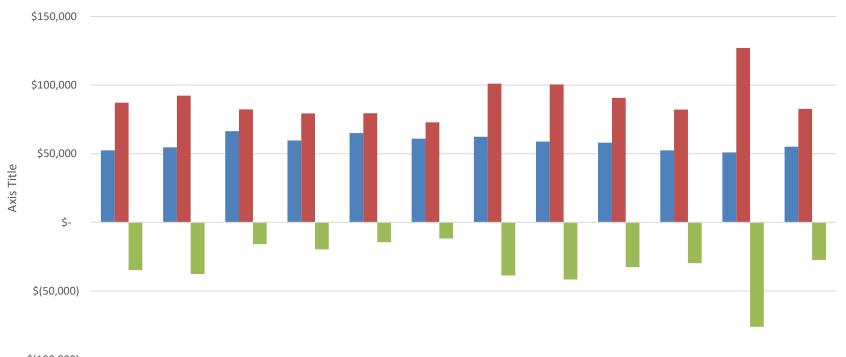

#### Total FAC Monthly Data

**Operarations Monthly Data** 

| Ş(100,000) | Nov        | Dec        | Jan        | Feb        | Mar        | Apr        | June       | July       | August     | Sept       | Oct        | Nov        |
|------------|------------|------------|------------|------------|------------|------------|------------|------------|------------|------------|------------|------------|
| Revenue    | \$52,398   | \$54,700   | \$66,453   | \$59,673   | \$65,042   | \$60,982   | \$62,323   | \$58,861   | \$57,990   | \$52,484   | \$50,963   | \$55,157   |
| Expenses   | \$87,189   | \$92,354   | \$82,330   | \$79,425   | \$79,461   | \$72,799   | \$101,020  | \$100,507  | \$90,649   | \$82,170   | \$127,091  | \$82,619   |
| Net Loss   | \$(34,791) | \$(37,654) | \$(15,877) | \$(19,752) | \$(14,419) | \$(11,817) | \$(38,697) | \$(41,646) | \$(32,659) | \$(29,686) | \$(76,128) | \$(27,462) |