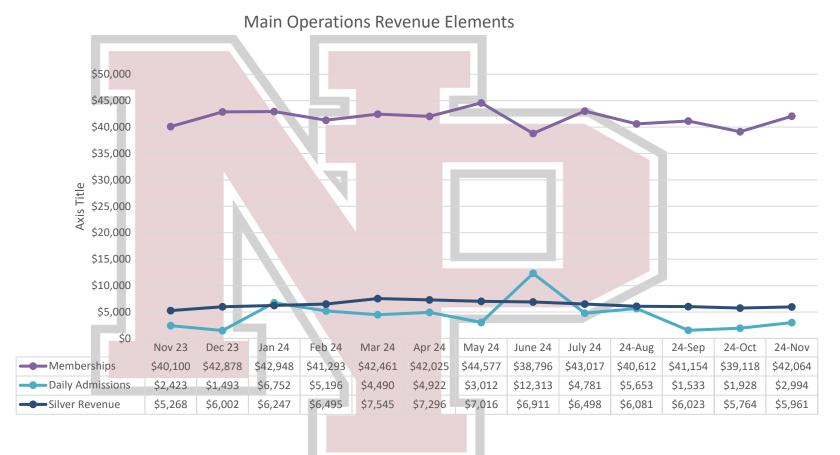

## Joint Powers Membership and Financial Update 12.26.24 For November 2024



# Loyalty Memberships (Will update in January)



## Month-to-Month Memberships (Will update in January)



### **Operations Revenue**



## **Operations Monthly Data**

**Operarations Monthly Data** 



#### Total FAC Monthly Data

**Operarations Monthly Data** 



| Ş(100,000) | Nov        | Dec        | Jan        | Feb        | Mar        | Apr        | June       | July       | August     | Sept       | Oct        | Nov        |
|------------|------------|------------|------------|------------|------------|------------|------------|------------|------------|------------|------------|------------|
| Revenue    | \$52,398   | \$54,700   | \$66,453   | \$59,673   | \$65,042   | \$60,982   | \$62,323   | \$58,861   | \$57,990   | \$52,484   | \$50,963   | \$55,157   |
| Expenses   | \$87,189   | \$92,354   | \$82,330   | \$79,425   | \$79,461   | \$72,799   | \$101,020  | \$100,507  | \$90,649   | \$82,170   | \$127,091