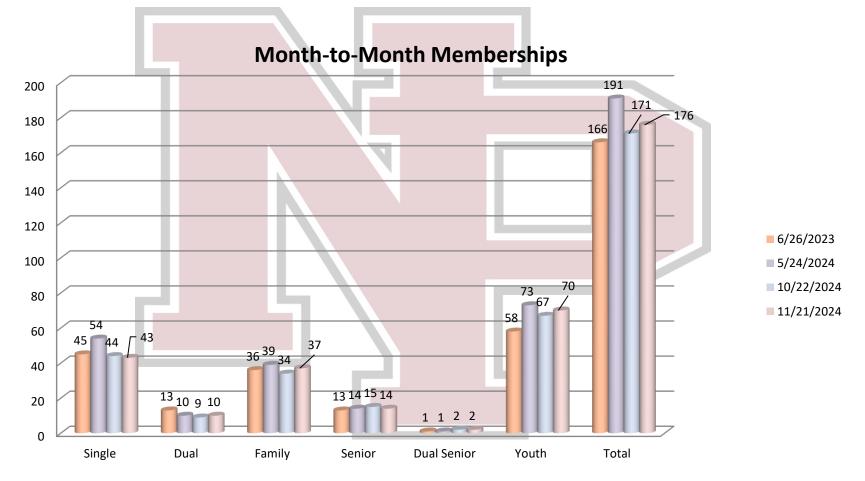

## Joint Powers Membership and Financial Update 12.26.24 For November 2024



# Loyalty Memberships (Will update in January)



## Month-to-Month Memberships (Will update in January)



### **Operations Revenue**



## **Operations Monthly Data**

**Operarations Monthly Data** 



#### Total FAC Monthly Data

**Operarations Monthly Data** 



| Ş(100,000) | Nov        | Dec        | Jan        | Feb        | Mar        | Apr        | June       | July       | August     | Sept       | Oct        | Nov        |
|------------|------------|------------|------------|------------|------------|------------|------------|------------|------------|------------|------------|------------|
| Revenue    | \$52,398   | \$54,700   | \$66,453   | \$59,673   | \$65,042   | \$60,982   | \$62,323   | \$58,861   | \$57,990   | \$52,484   | \$50,963   | \$55,157   |
| Expenses   | \$87,189   | \$92,354   | \$82,330   | \$79,425   | \$79,461   | \$72,799   | \$101,020  | \$100,507  | \$90,64