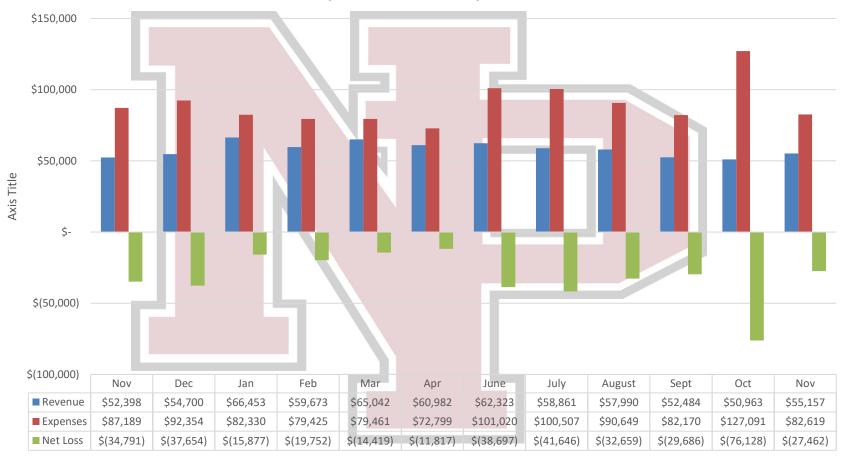

## **Operations Monthly Data**

**Operarations Monthly Data** 

#### Total FAC Monthly Data

**Operarations Monthly Data** 

| Ş(100,000) | Nov        | Dec        | Jan        | Feb        | Mar        | Apr        | June       | July       | August     | Sept       | Oct        | Nov        |
|------------|------------|------------|------------|------------|------------|------------|------------|------------|------------|------------|------------|------------|
| Revenue    | \$52,398   | \$54,700   | \$66,453   | \$59,673   | \$65,042   | \$60,982   | \$62,323   | \$58,861   | \$57,990   | \$52,484   | \$50,963   | \$55,157   |
| Expenses   | \$87,189   | \$92,354   | \$82,330   | \$79,425   | \$79,461   | \$72,799   | \$101,020  | \$100,507  | \$90,649   | \$82,170   | \$127,091  | \$82,619   |
| Net Loss   | \$(34,791) | \$(37,654) | \$(15,877) | \$(19,752) | \$(14,419) | \$(11,817) | \$(38,697) | \$(41,646) | \$(32,659) | \$(29,686) | \$(76,128) | \$(27,462) |