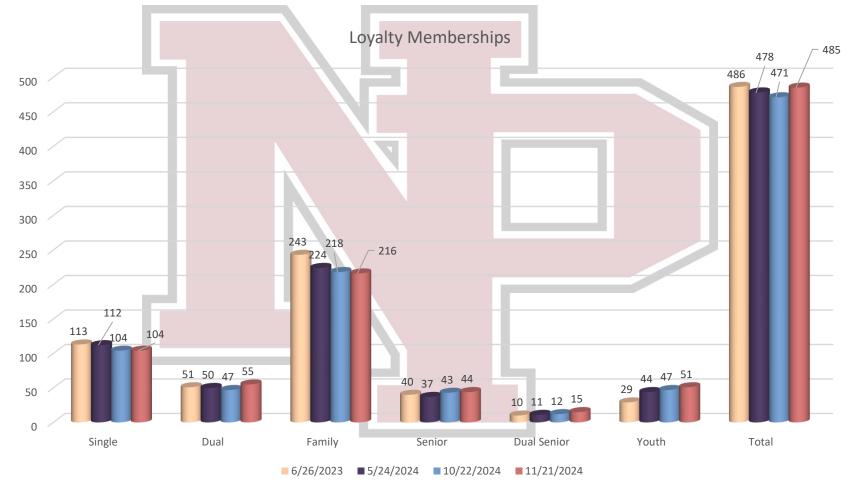

## Joint Powers Membership and Financial Update 12.26.24 For November 2024



# Loyalty Memberships (Will update in January)



## Month-to-Month Memberships (Will update in January)



### **Operations Revenue**



## **Operations Monthly Data**

**Operarations Monthly Data** 



#### Total FAC Monthly Data

**Operarations Monthly Data** 



| Ş(100,000) | Nov        | Dec        | Jan        | Feb        | Mar        | Apr        | June       | July       | August     | Sept       | Oct        | Nov        |
|------------|------------|------------|------------|------------|------------|------------|------------|------------|------------|------------|------------|------------|
| Revenue    | \$52,398   | \$54,700   | \$66,453   | \$59,673   | \$65,042   | \$60,982   | \$62,323   | \$58,861   | \$57,990   | \$52,484   | \$50,963   | \$55,157   |
| Expenses   | \$87,189   | \$92,354   | \$82,330   | \$79,425   | \