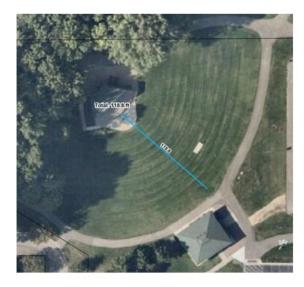

### **Outdoor Stage Comparisons**

Rosemount: 116' Eden Prairie: 109' Buffalo: 125'