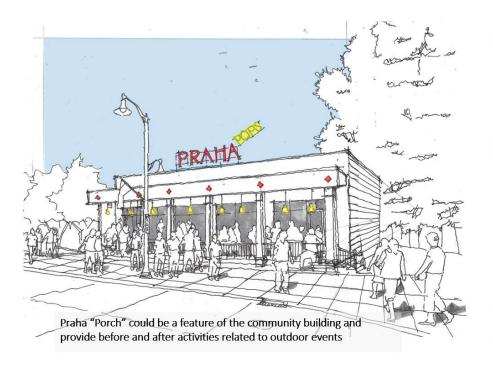

#### Site Features: City Block

Multi-family residential

Playground

Community room

Multi-use plaza (farmers mkt, food trucks, parking, etc.)

Outdoor performance stage

Stormwater treatment (area TBD)

"Skinny" street w/planted median & parking

# **Buildings**

Multi-family residential

Community room (approx. 13,000 sf)

Outdoor stage

Regulation hockey rink (85' x 200')

Commercial/retail infill (approx. 6400 sf)