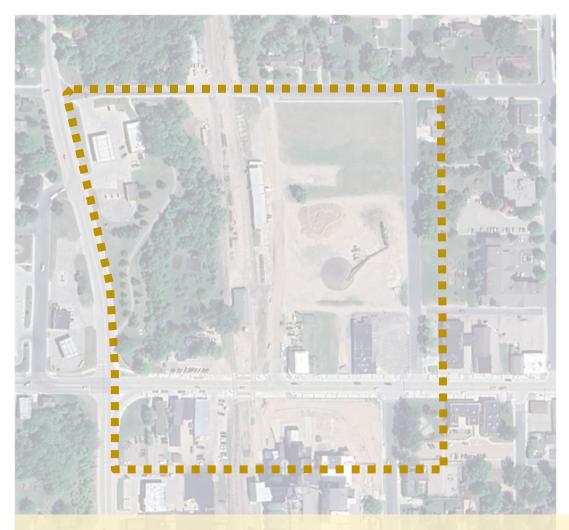

# Small Area Plan Summary Diagrams City Center Block

New Prague, Minnesota | July 15, 2024