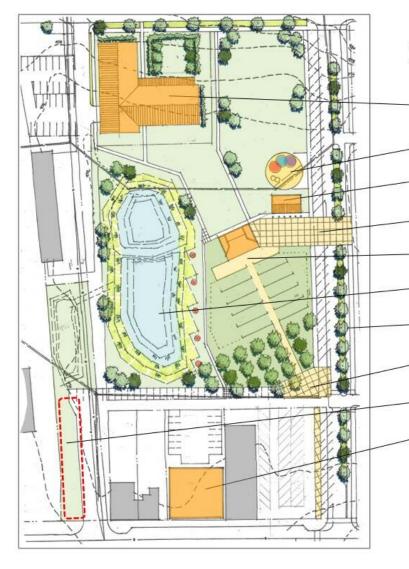

#### Site Features: City Block

Multi-family residential

Playground

Community room

Multi-use plaza (farmers mkt, food trucks, parking, etc.)

Outdoor performance stage

Stormwater treatment (area TBD)

"Skinny" street w/planted median & parking

Entry plaza

Overflow parking (if needed)

Commercial infill building (per market demand)

# **Buildings**

Multi-family residential

Community room (approx. 13,000 sf)

Outdoor stage

Regulation hockey rink (85' x 200')

Commercial/retail infill (approx. 6400 sf)