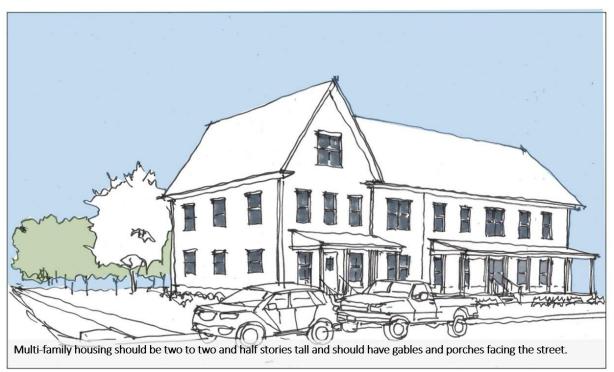

# **Buildings**

Multi-family residential

Community room (approx. 13,000 sf)

Outdoor stage

Regulation hockey rink (85' x 200')

Commercial/retail infill (approx. 6400 sf)