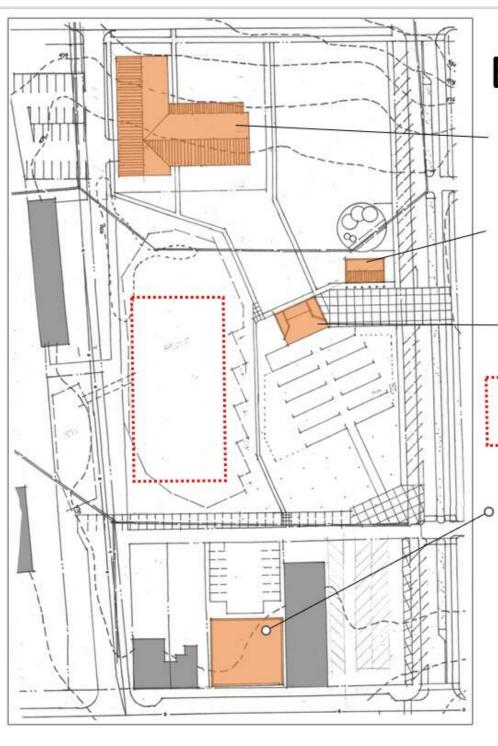

# **Buildings**

Multi-family residential

Community room (approx. 13,000 sf)

Outdoor stage

Regulation hockey rink (85' x 200')

Commercial/retail infill (approx. 6400 sf)

Commercial/retail lot = 14,450 sf