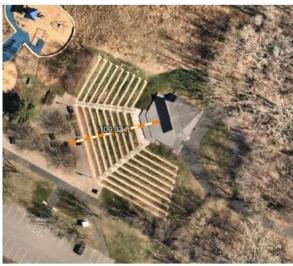

### **Outdoor Stage Comparisons**

Rosemount: 116' Eden Prairie: 109' Buffalo: 125'