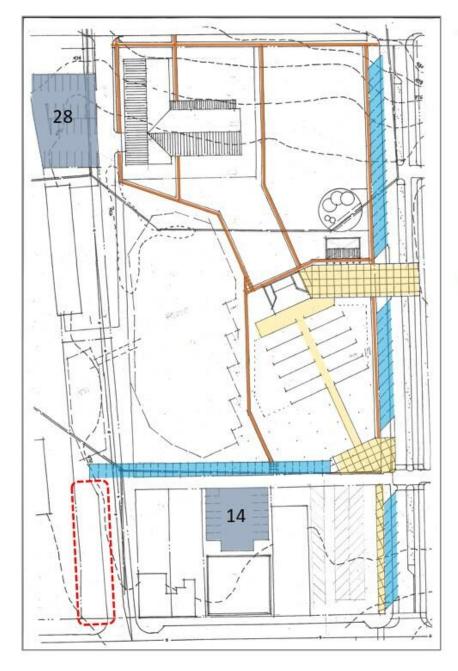

#### **Site Quantities**

City Block =  $\sim 4.4$  acres

Residential = 1.2 ac

Stormwater area = 1.1 ac

Outdoor stage = .6 ac

Park/open space = 1.5 ac

Potential stormwater overflow = 10,725 SF

Potential overflow parking = 13,650 SF

Commercial/retail lot = 14,450 sf