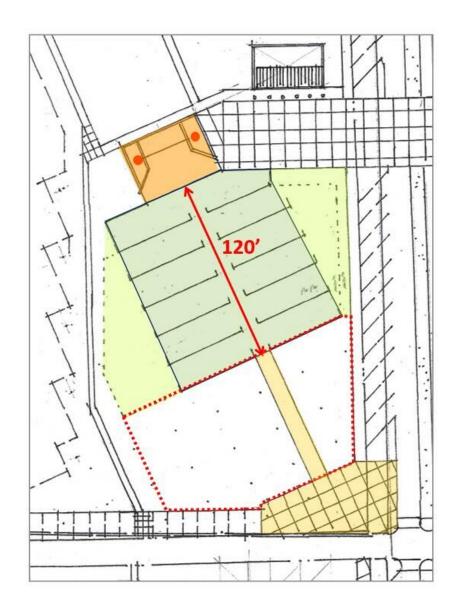

#### Performance Stage & Seating

Stage dimensions = 40' D x 50' W
Stage includes dressing and storage rooms (•)

Seating area = approx. 720 seats/1000+ with overflow

Tree grove/potential expansion area

### **Outdoor Stage Comparisons**

Rosemount: 116' Eden Prairie: 109' Buffalo: 125'