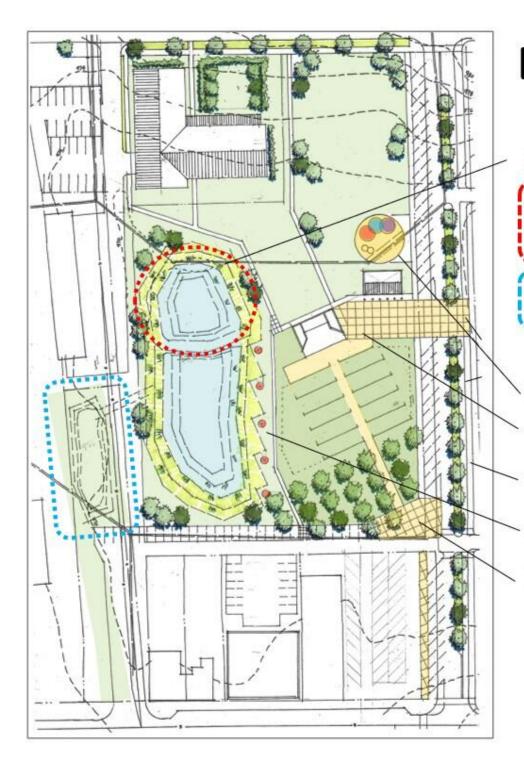

#### Stormwater treatment

Approx. area needed to treat on-site improvements

Optional stormwater overflow

Playground

Multi-use plaza

"Skinny" street

Art/sculpture walk

Entry plaza

#### Performance Stage & Seating

Stage dimensions = 40' D x 50' W
Stage includes dressing and storage rooms (•)

Seating area = approx. 720 seats/1000+ with overflow

Tree grove/potential expansion area

### **Outdoor Stage Comparisons**

Rosemount: 116' Eden Prairie: 109' Buffalo: 125'