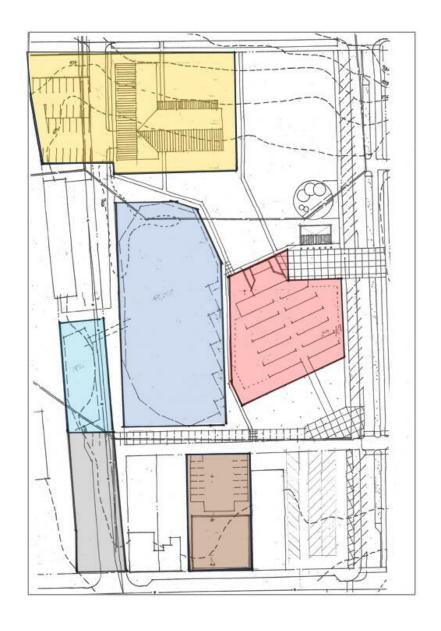

#### Site Features: City Block

Multi-family residential

Playground

Community room

Multi-use plaza (farmers mkt, food trucks, parking, etc.)

Outdoor performance stage

Stormwater treatment (area TBD)

"Skinny" street w/planted median & parking

Entry plaza

Overflow parking (if needed)

Commercial infill building (per market demand)

# **Buildings**

Multi-family residential

Community room (approx. 13,000 sf)

Outdoor stage

Regulation hockey rink (85' x 200')

Commercial/retail infill (approx. 6400 sf)