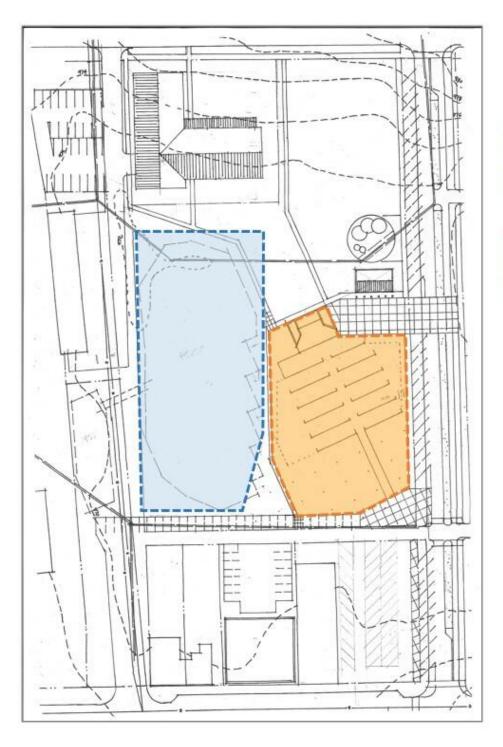

Walks & Parking



Sidewalk network



On-street diagonal parking = 60 spaces



Alley loaded = 34 spaces



Plaza parking = 8 spaces



Private off-street = 42 spaces



Overflow parking area (if needed)



#### **Site Quantities**

City Block =  $\sim 4.4$  acres



Residential = 1.2 ac



Stormwater area = 1.1 ac



Outdoor stage = .6 ac



Park/open space = 1.5 ac



Potential stormwater overflow = 10,725 SF



Potential overflow parking = 13,650 SF



Commercial/retail lot = 14,450 sf



#### Performance Stage & Seating

Stage dimensions = 40' D x 50' W
Stage includes dressing and storage rooms (•)

Seating area = approx. 720 seats/1000+ with overflow



Tree grove/potential expansion area

### **Outdoor Stage Comparisons**







Rosemount: 116' Eden Prairie: 109' Buffalo: 125'







### Potential Phase 1



Stormwater treatment area



Outdoor performance stage