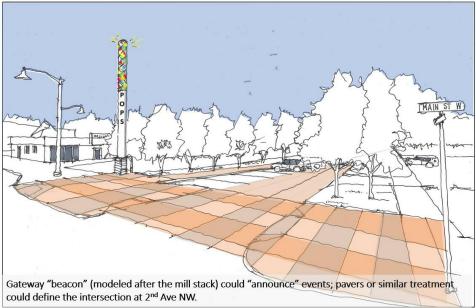

#### Site Features: City Block

Multi-family residential

Playground

Community room

Multi-use plaza (farmers mkt, food trucks, parking, etc.)

Outdoor performance stage

Stormwater treatment (area TBD)

"Skinny" street w/planted median & parking

Entry plaza

Overflow parking (if needed)

Commercial infill building (per market demand)