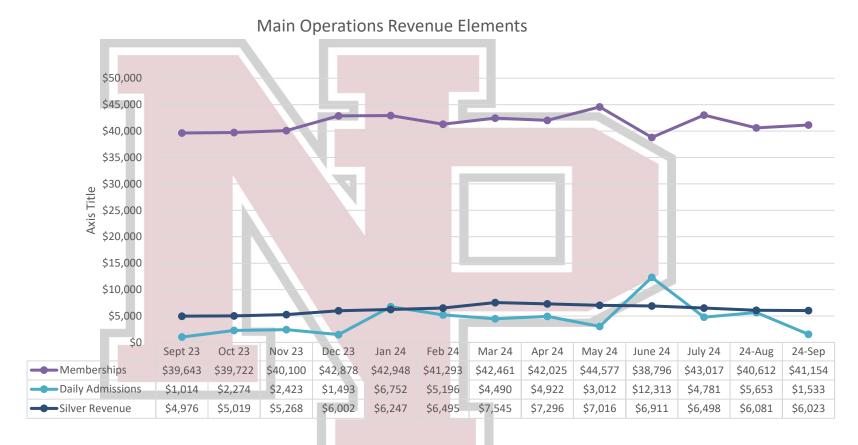

### **Operations Revenue**

- Daily admissions decreased \$4,120 but the same decrease happened in Sept last year.
- Membership revenue ticked up slightly from August.