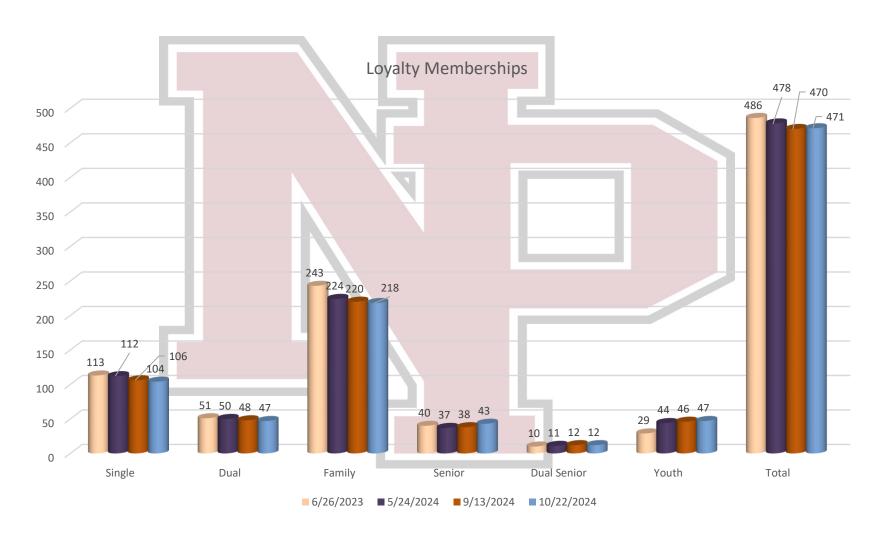

# Joint Powers Membership and Financial Update 10.23.24 For September 2024



## Loyalty Memberships



## Month-to-Month Memberships



### **Operations Revenue**



- Daily admissions decreased \$4,120 but the same decrease happened in Sept last year.
- Membership revenue ticked up slightly from August.

## **Operations Monthly Data**

**Operarations Monthly Data** 



- Electric and gas was calculated incorrectly in August so these additional costs were added to September.
- We discovered that last year we included too much electricity cost to the JPA and the -\$5,731 is a
  deduction for last year's over charging.
- Equipment that was coded to general supplies incorrectly in August was moved to equipment in September

#### Total FAC Monthly Data