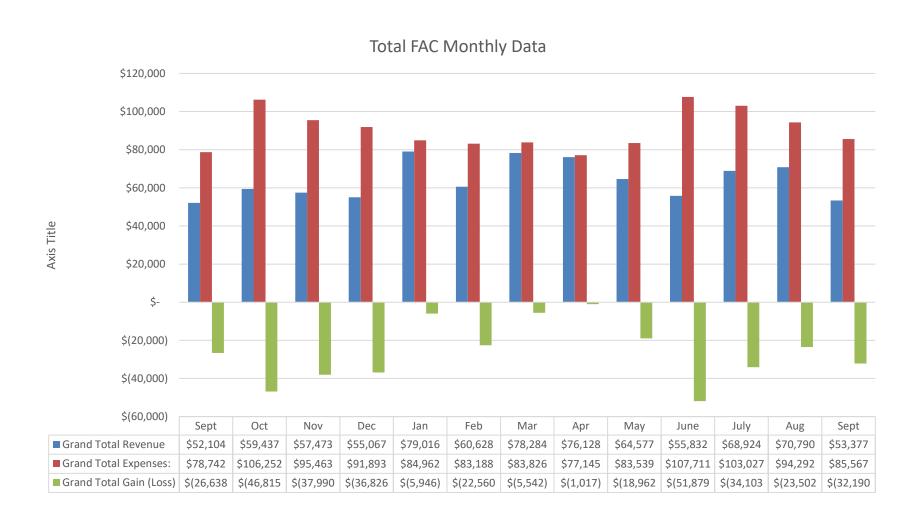

# Joint Powers Membership and Financial Update 10.23.24 For September 2024



## Loyalty Memberships



## Month-to-Month Memberships



### **Operations Revenue**



- Daily admissions decreased \$4,120 but the same decrease happened in Sept last year.
- Membership revenue ticked up slightly from August.

## **Operations Monthly Data**

**Operarations Monthly Data** 



- Electric and gas was calculated incorrectly in August so these additional costs were added to September.
- We discovered that last year we included too much electricity cost to the JPA and the -\$5,731 is a
  deduction for last year's over charging.
- Equipment that was coded to general supplies incorrectly in August was moved to equipment in September

#### Total FAC Monthly Data