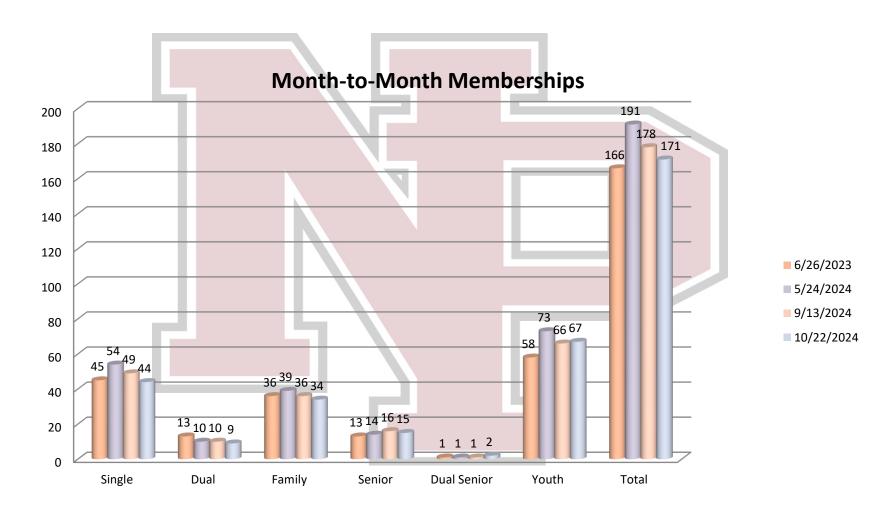

# Joint Powers Membership and Financial Update 10.23.24 For September 2024



## Loyalty Memberships



## Month-to-Month Memberships



### **Operations Revenue**



- Daily admissions decreased \$4,120 but the same decrease happened in Sept last year.
- Membership revenue ticked up slightly from August.

## **Operations Monthly Data**

**Operarations Monthly Data** 



- Electric and gas was calculated incorrectly in August so these additional costs were added to September.
- We discovered that last year we included too much electricity cost to the JPA and the -\$5,731 is a
  deduction for last year's over charging.
- Equipment that was coded to general supplies incorrectly in August was moved to equipment in September

#### Total FAC Monthly Data