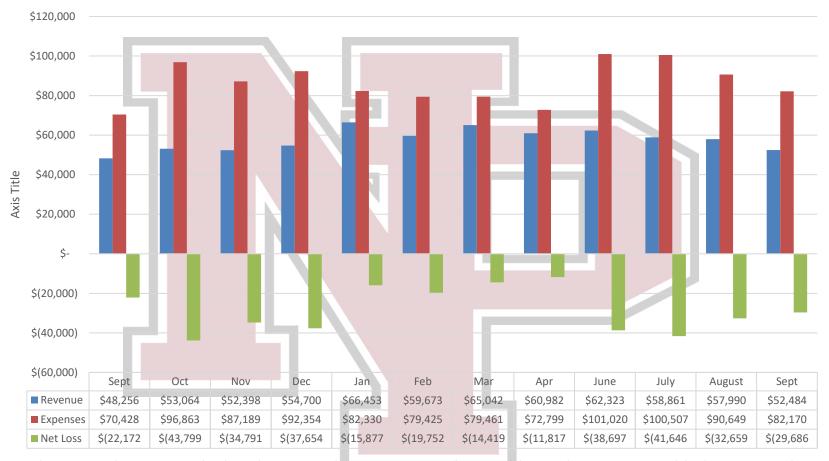

## **Operations Monthly Data**

**Operarations Monthly Data** 

- Electric and gas was calculated incorrectly in August so these additional costs were added to September.
- We discovered that last year we included too much electricity cost to the JPA and the -\$5,731 is a
  deduction for last year's over charging.
- Equipment that was coded to general supplies incorrectly in August was moved to equipment in September

#### Total FAC Monthly Data