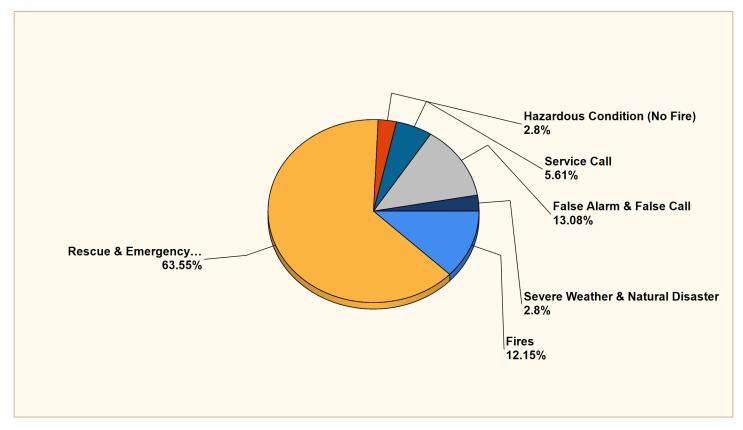

## Breakdown by Major Incident Types for Date Range

Zone(s): All Zones | Start Date: 06/05/2023 | End Date: 07/21/2023

| MAJOR INCIDENT TYPE                | # INCIDENTS | % of TOTAL |
|------------------------------------|-------------|------------|
| Fires                              | 13          | 12.15%     |
| Rescue & Emergency Medical Service | 68          | 63.55%     |
| Hazardous Condition (No Fire)      | 3           | 2.8%       |
| Service Call                       | 6           | 5.61%      |
| False Alarm & False Call           | 14          | 13.08%     |
| Severe Weather & Natural Disaster  | 3           | 2.8%       |
| TOTAL                              | 107         | 100%       |