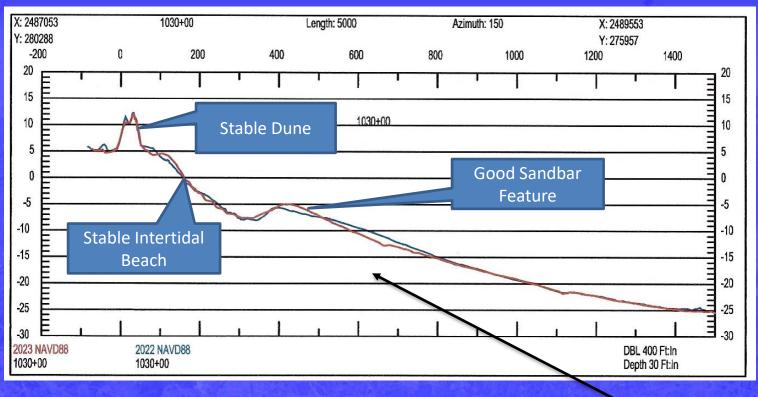

#### **Phase 5 Example Annual Monitoring Profile**

#### **Phase 4 Example Annual Monitoring Profile**

#### **Phase 3 Example Annual Monitoring Profile**

#### **Phase 2 Example Annual Monitoring Profile**

#### **Phase 1 Example Annual Monitoring Profile**

#### **Phase 1 Example Annual Monitoring Profile Near Inlet**