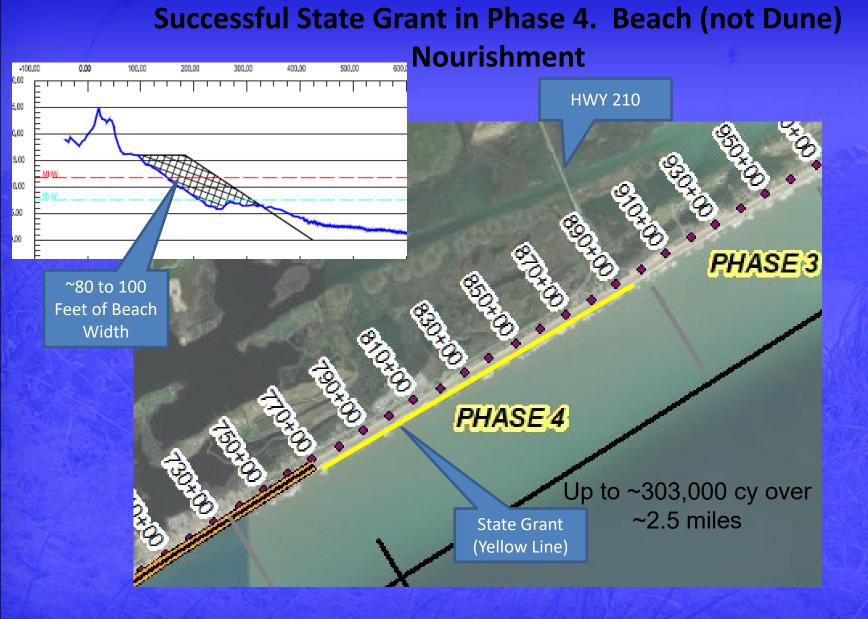

#### **North Topsail Beach Coastal Update**



# Ongoing and Upcoming Projects Overview State Grant, Dorian and Florence FEMA Category G



## USACE (Corps) AIWW/Channel Dredging. Completed Mid March. June Survey Shows Material Still There.



#### Phase 1 Beach (not Dune) Truck Haul Nourishment



## Ongoing Florence & Dorian Nourishment in Phase 5 Beach (not Dune) Nourishment. ~3.0 Miles of New Beach





**Project Timing vs Project Production** 

#### **County Beach Access Dune Rehabilitation - Completed**



Figure 1: Dune Material Placement (photo taken February 3, 2021).



### Vegetation Sprigging Occurred last week of May (Sea Oats and Bitter Panicum)





#### **Phase 5 Example Annual Monitoring Profile**



#### **Phase 4 Example Annual Monitoring Profile**







#### **Phase 3 Example Annual Monitoring Profile**







#### **Phase 2 Example Annual Monitoring Profile**







#### **Phase 1 Example Annual Monitoring Profile**







#### **Phase 1 Example Annual Monitoring Profile Near Inlet**







### Town Beach Projects Updates

- Annual Monitoring Completed in June. Beach Wide Volume Comparison with Last Year's Survey Underway.
- Hurricane Dorian Phase 1 FEMA Category G (~1