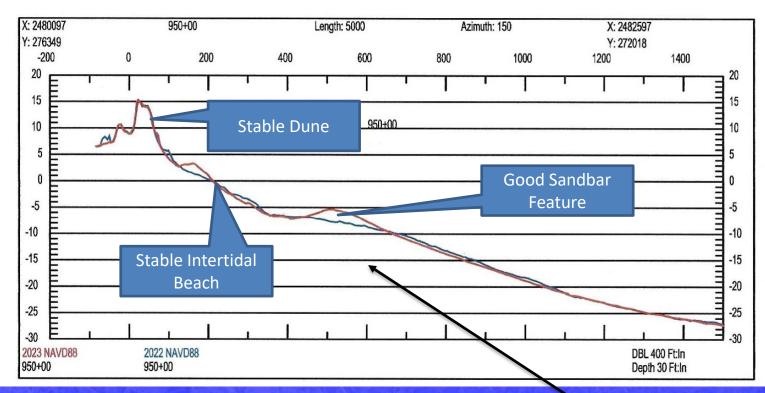

date**



# Ongoing and Upcoming Projects Overview State Grant, Dorian and Florence FEMA Category G



## USACE (Corps) AIWW/Channel Dredging. Completed Mid March. June Survey Shows Material Still There.



#### Phase 1 Beach (not Dune) Truck Haul Nourishment



## Ongoing Florence & Dorian Nourishment in Phase 5 Beach (not Dune) Nourishment. ~3.0 Miles of New Beach





**Project Timing vs Project Production** 

#### **County Beach Access Dune Rehabilitation - Completed**



Figure 1: Dune Material Placement (photo taken February 3, 2021).



### Vegetation Sprigging Occurred last week of May (Sea Oats and Bitter Panicum)





#### **Phase 5 Example Annual Monitoring Profile**



#### **Phase 4 Example Annual Monitoring Profile**







#### **Phase 3 Example Annual Monitoring Profile**







#### **Phase 2 Example Annual Monitoring Profile**







#### **Phase 1 Example Annual Monitoring Profile**







#### **Phase 1 Example Annual Monitoring Profile Near Inlet**







### Town Beach Projects Updates

- Annual Monitoring Completed in June. Beach Wide Volume Comparison with Last Year's Survey Underway.
- Hurricane Dorian Phase 1 FEMA Category G (~15,000 cy) near Topsail Reef
   Condos. Completed ~25,000 cy at Topsail Reef Condos (bldgs. 5, 6, 7, 8) and ~20,000 cy now planned for placement.
- New River Inlet Management Master Plan EIS: Notice of Intent (NOI) has been published and Draft EIS under development.
- County Beach Access 4 –Vegetation Sprigging Completed Late May
- State Grant Nourishment ~303,000 cy in Phase 4 and connects with Phase 5 Truck Haul.
- Phase 5