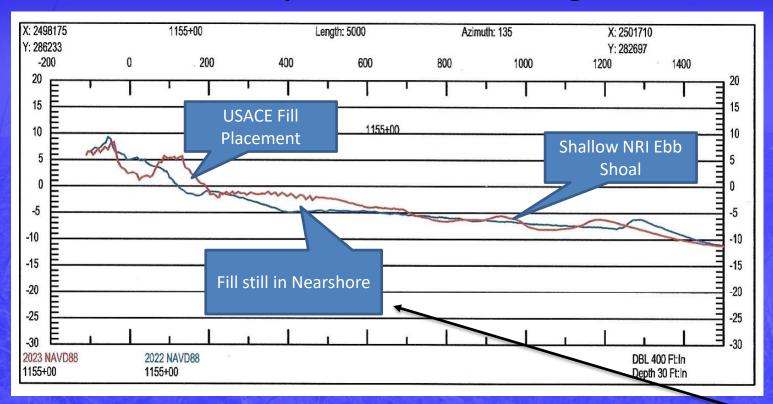

erial Still There.



#### Phase 1 Beach (not Dune) Truck Haul Nourishment



## Ongoing Florence & Dorian Nourishment in Phase 5 Beach (not Dune) Nourishment. ~3.0 Miles of New Beach





**Project Timing vs Project Production** 

#### **County Beach Access Dune Rehabilitation - Completed**



Figure 1: Dune Material Placement (photo taken February 3, 2021).



### Vegetation Sprigging Occurred last week of May (Sea Oats and Bitter Panicum)





#### **Phase 5 Example Annual Monitoring Profile**



#### **Phase 4 Example Annual Monitoring Profile**







#### **Phase 3 Example Annual Monitoring Profile**







#### **Phase 2 Example Annual Monitoring Profile**







#### **Phase 1 Example Annual Monitoring Profile**







#### **Phase 1 Example Annual Monitoring Profile Near Inlet**







### Town Beach Projects Updates

- Annual Monitoring Completed in June. Beach Wide Volume Comparison with Last Year's Survey Underway.
- Hurricane Dorian Phase 1 FEMA Category G (~15,000 cy) near Topsail Reef
   Condos. Completed ~25,000 cy at Topsail Reef Condos (bldgs. 5, 6, 7, 8) and ~20,000 cy now planned for placement.
- New River Inlet Management Master Plan EIS: Notice of Intent (NOI) has been published and Draft EIS under development.
- County Beach Access 4 –Vegetation Sprigging Completed Late May
- State Grant Nourishment ~303,000 cy in Phase 4 and connects with Phase 5 Truck Haul.
- Phase 5 Beach Nourishment Placed ~411,000 cy. Remaining volume (~226,000 cy).
- Working with NTB Finance Officer and DEC Associates regarding funding for FEMA and State funded projects
- Permit