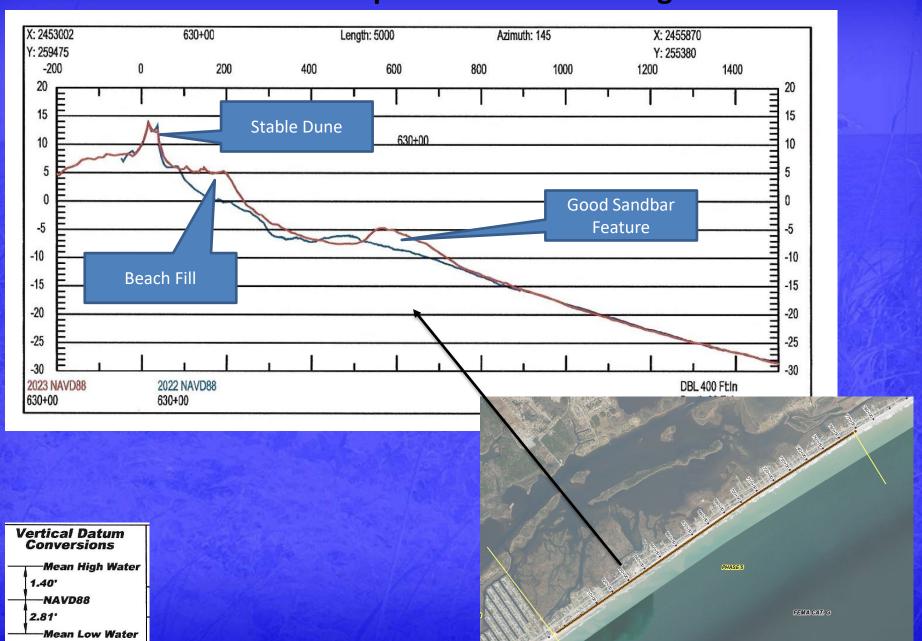

#### **North Topsail Beach Coastal Update**



# Ongoing and Upcoming Projects Overview State Grant, Dorian and Florence FEMA Category G



## USACE (Corps) AIWW/Channel Dredging. Completed Mid March. June Survey Shows Material Still There.



#### Phase 1 Beach (not Dune) Truck Haul Nourishment



## Ongoing Florence & Dorian Nourishment in Phase 5 Beach (not Dune) Nourishment. ~3.0 Miles of New Beach





**Project Timing vs Project Production** 

#### **County Beach Access Dune Rehabilitation - Completed**



Figure 1: Dune Material Placement (photo taken February 3, 2021).



### Vegetation Sprigging Occurred last week of May (Sea Oats and Bitter Panicum)





#### **Phase 5 Example Annual Monitoring Profile**



#### **Phase 4 Example Annual Monitoring Profile**







#### **Phase 3 Example Annual Monitoring Profile**







#### **Phase 2 Example Annual Monitoring Profile**







#### **Phase 1 Example Annual Monitoring Profile**







#### **Phase 1 Example Annual Monitoring Profile Near Inlet**







### Town Beach Projects Updates

- Annual Monitoring Completed in June. Beach Wide Volume Comparison with Last Year's Survey Underway.
- Hurricane Dorian Phase 1 FEMA Category G (~15,000 cy) near Topsail Reef
   Condos. Completed ~25,000 cy at Topsail Reef Condos (bldgs. 5, 6, 7, 8) and ~20,000 cy now planned for placement.
- New River Inlet Management Master Plan EIS: Notice of Intent (NOI) has been published and Draft EIS under development.
- County Beach Access 4 –Vegetation Sprigging Comp