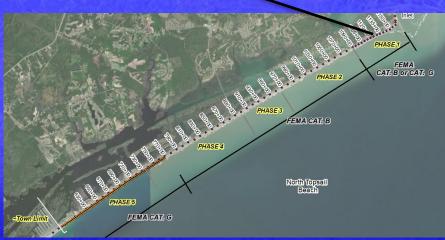

#### Phase 1 Beach (not Dune) Truck Haul Nourishment

## Ongoing Florence & Dorian Nourishment in Phase 5 Beach (not Dune) Nourishment. ~3.0 Miles of New Beach

**Project Timing vs Project Production** 