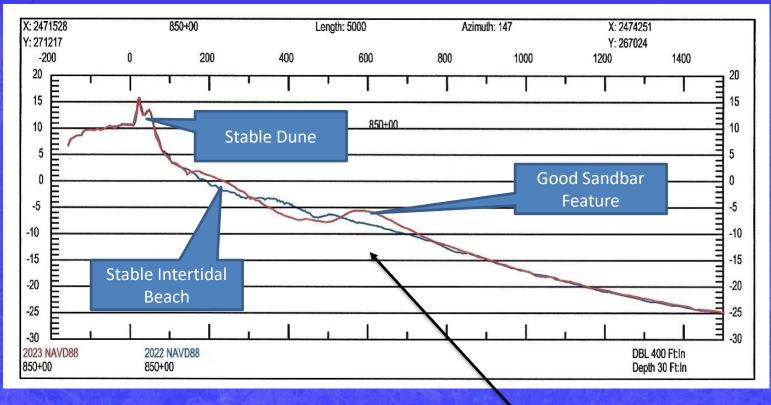

#### **North Topsail Beach Coastal Update**



# Ongoing and Upcoming Projects Overview State Grant, Dorian and Florence FEMA Category G



## USACE (Corps) AIWW/Channel Dredging. Completed Mid March. June Survey Shows Material Still There.



#### Phase 1 Beach (not Dune) Truck Haul Nourishment



## Ongoing Florence & Dorian Nourishment in Phase 5 Beach (not Dune) Nourishment. ~3.0 Miles of New Beach





**Project Timing vs Project Production** 

#### **County Beach Access Dune Rehabilitation - Completed**



Figure 1: Dune Material Placement (photo taken February 3, 2021).



### Vegetation Sprigging Occurred last week of May (Sea Oats and Bitter Panicum)





#### **Phase 5 Example Annual Monitoring Profile**



#### **Phase 4 Example Annual Monitoring Profile**







#### **Phase 3 Example Annual Monitoring Profile**







#### **Phase 2 Example Annual Monitoring Profile**







#### **Phase 1 Example Annual Monitoring Profile**







#### **Phase 1 Example Annual Monitoring Profile Near Inlet**







### Town Beach Projects Updates

- Annual Monitoring Completed in June. Beach Wide Volume Comparison with Last Year's Survey Underway.
- Hurricane Dorian Phase 1 FEMA Category G (~15,000 cy) near Topsail Reef
   Condos. Completed ~25,000 cy at Topsail Reef Condos (bldgs. 5, 6, 7, 8) and ~20,000 cy now planned for placement.
- New River Inlet Management Master Plan EIS: Notice of Intent (NOI) has been published and Draft EIS under development.
- County Beach Access 4 –Vegetation Sprigging Completed Late May
- State Grant Nourishment ~303,000 cy i