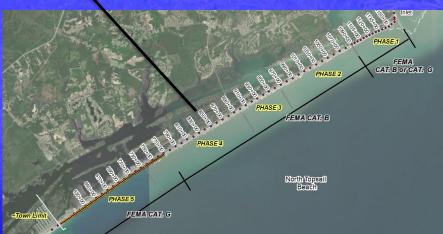

#### Phase 1 Beach (not Dune) Truck Haul Nourishment

## Ongoing Florence & Dorian Nourishment in Phase 5 Beach (not Dune) Nourishment. ~3.0 Miles of New Beach

**Project Timing vs Project Production** 

#### **County Beach Access Dune Rehabilitation - Completed**

Figure 1: Dune Material Placement (photo taken February 3, 2021).

### Vegetation Sprigging Occurred last week of May (Sea Oats and Bitter Panicum)

### Town Beach Projects Updates

- Annual Monitoring Completed in June. Beach Wide Volume Comparison with Last Year's Survey Underway.
- Hurricane Dorian Phase 1 FEMA Category G (~15,000 cy) near Topsail Reef
   Condos. Completed ~25,000 cy at Topsail Reef Condos (bldgs. 5, 6, 7, 8) and ~20,000 cy now planned for placement.
- New River Inlet Management Master Plan EIS: Notice of Intent (NOI) has been published and Draft EIS under development.
- County Beach Access 4 –Vegetation Sprigging Completed Late May
- State Grant Nourishment ~303,000 cy in Phase 4 and connects with Phase 5 Truck Haul.
- Phase 5 Beach Nourishment Placed ~411,000 cy. Remaining volume (~226,000 cy).
- Working with NTB Finance Officer and DEC Associates regarding funding for FEMA and State funded projects
- Permitting Coordination (all projects)