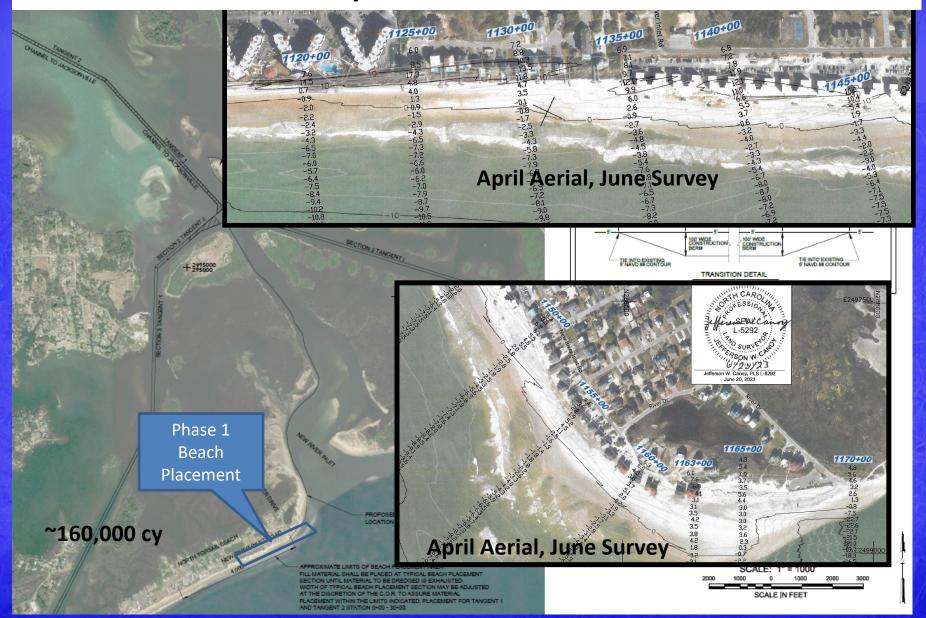

## USACE (Corps) AIWW/Channel Dredging. Completed Mid March. June Survey Shows Material Still There.

#### Phase 1 Beach (not Dune) Truck Haul Nourishment