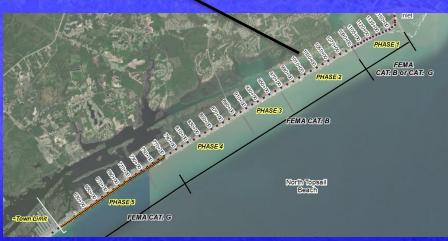

### Town Beach Projects Updates

- Annual Monitoring Completed in June. Beach Wide Volume Comparison with Last Year's Survey Underway.
- Hurricane Dorian Phase 1 FEMA Category G (~15,000 cy) near Topsail Reef
   Condos. Completed ~25,000 cy at Topsail Reef Condos (bldgs. 5, 6, 7, 8) and ~20,000 cy now planned for placement.
- New River Inlet Management Master Plan EIS: Notice of Intent (NOI) has been published and Draft EIS under development.
- County Beach Access 4 –Vegetation Sprigging Completed Late May
- State Grant Nourishment ~303,000 cy in Phase 4 and connects with Phase 5 Truck Haul.
- Phase 5 Beach Nourishment Placed ~411,000 cy. Remaining volume (~226,000 cy).
- Working with NTB Finance Officer and DEC Associates regarding funding for FEMA and State funded projects
- Permitting Coordination (all projects)