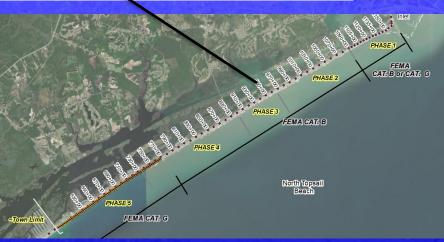

#### Phase 1 Beach (not Dune) Truck Haul Nourishment

## Ongoing Florence & Dorian Nourishment in Phase 5 Beach (not Dune) Nourishment. ~3.0 Miles of New Beach

**Project Timing vs Project Production** 