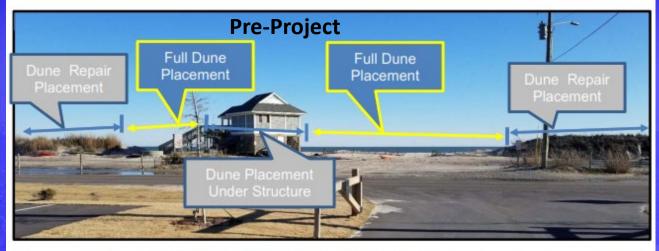

#### **County Beach Access Dune Rehabilitation - Completed**

Figure 1: Dune Material Placement (photo taken February 3, 2021).