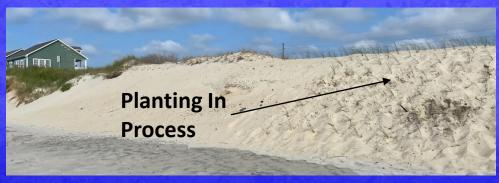

### Vegetation Sprigging Occurred last week of May (Sea Oats and Bitter Panicum)