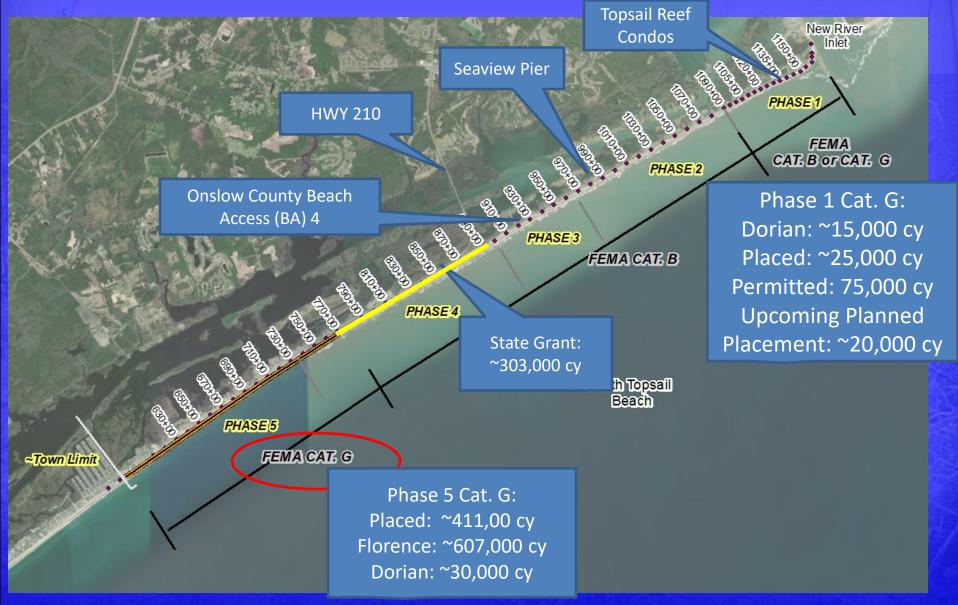

# Ongoing and Upcoming Projects Overview State Grant, Dorian and Florence FEMA Category G

## Ongoing Florence & Dorian Nourishment in Phase 5 Beach (not Dune) Nourishment. ~3.0 Miles of New Beach

**Project Timing vs Project Production** 

### Town Beach Projects Updates

- Annual Monitoring Completed in June. Beach Wide Volume Comparison with Last Year's Survey Underway.
- Hurricane Dorian Phase 1 FEMA Category G (~15,000 cy) near Topsail Reef
   Condos. Completed ~25,000 cy at Topsail Reef Condos (bldgs. 5, 6, 7, 8) and ~20,000 cy now planned for placement.
- New River Inlet Management Master Plan EIS: Notice of Intent (NOI) has been published and Draft EIS under development.
- County Beach Access 4 –Vegetation Sprigging Completed Late May
- State Grant Nourishment ~303,000 cy in Phase 4 and connects with Phase 5 Truck Haul.
- Phase 5 Beach Nourishment Placed ~411,000 cy. Remaining volume (~226,000 cy).
- Working with NTB Finance Officer and DEC Associates regarding funding for FEMA and State funded projects
- Permitting Coordination (all projects)