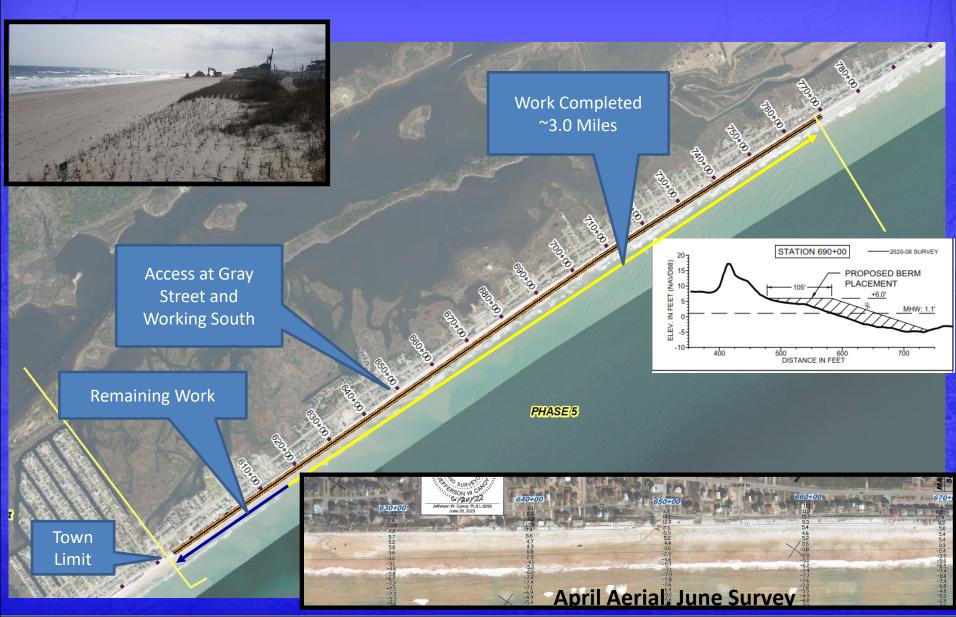

## Ongoing Florence & Dorian Nourishment in Phase 5 Beach (not Dune) Nourishment. ~3.0 Miles of New Beach

**Project Timing vs Project Production** 

#### **Phase 5 Example Annual Monitoring Profile**