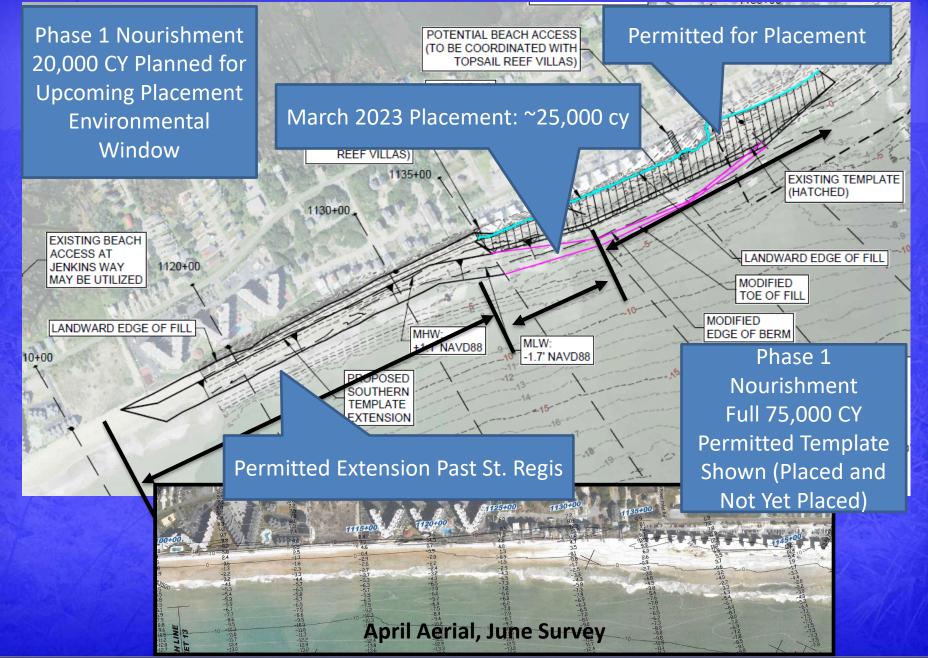

#### Phase 1 Beach (not Dune) Truck Haul Nourishment

### Town Beach Projects Updates

- Annual Monitoring Completed in June. Beach Wide Volume Comparison with Last Year's Survey Underway.
- Hurricane Dorian Phase 1 FEMA Category G (~15,000 cy) near Topsail Reef
   Condos. Completed ~25,000 cy at Topsail Reef Condos (bldgs. 5, 6, 7, 8) and ~20,000 cy now planned for placement.
- New River Inlet Management Master Plan EIS: Notice of Intent (NOI) has been published and Draft EIS under development.
- County Beach Access 4 –Vegetation Sprigging Completed Late May
- State Grant Nourishment ~303,000 cy in Phase 4 and connects with Phase 5 Truck Haul.
- Phase 5 Beach Nourishment Placed ~411,000 cy. Remaining volume (~226,000 cy).
- Working with NTB Finance Officer and DEC Associates regarding funding for FEMA and State funded projects
- Permitting Coordination (all projects)