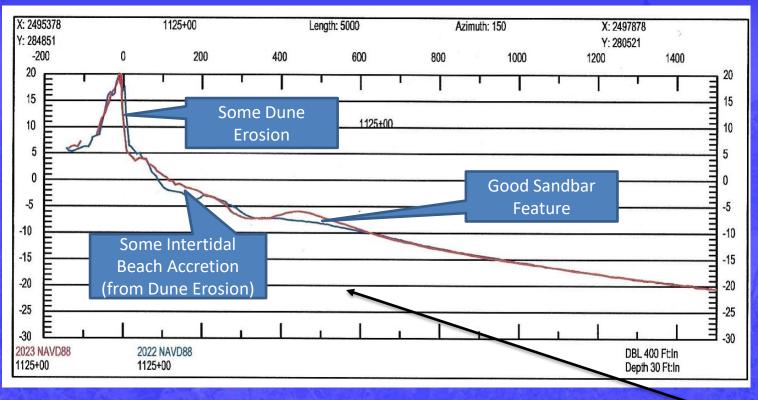

#### **Phase 1 Example Annual Monitoring Profile**

#### **Phase 1 Example Annual Monitoring Profile Near Inlet**