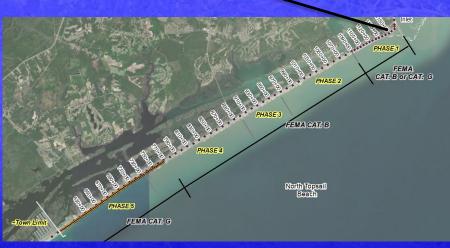

#### Phase 1 Beach (not Dune) Truck Haul Nourishment

## Ongoing Florence & Dorian Nourishment in Phase 5 Beach (not Dune) Nourishment. ~3.0 Miles of New Beach

**Project Timing vs Project Production** 

### Town Beach Projects Updates

- Annual Monitoring Completed in June. Beach Wide Volume Comparison with Last Year's Survey Underway.
- Hurricane Dorian Phase 1 FEMA Category G (~15,000 cy) near Topsail Reef
   Condos. Completed ~25,000 cy at Topsail Reef Condos (bldgs. 5, 6, 7, 8) and ~20,000 cy now planned for placement.
- New River Inlet Management Master Plan EIS: Notice of Intent (NOI) has been published and Draft EIS under development.
- County Beach Access 4 –Vegetation Sprigging Completed Late May
- State Grant Nourishment ~303,000 cy in Phase 4 and connects with Phase 5 Truck Haul.
- Phase 5 Beach Nourishment Placed ~411,000 cy. Remaining volume (~226,000 cy).
- Working with NTB Finance Officer and DEC Associates regarding funding for FEMA and State funded projects
- Permitting Coordination (all projects)