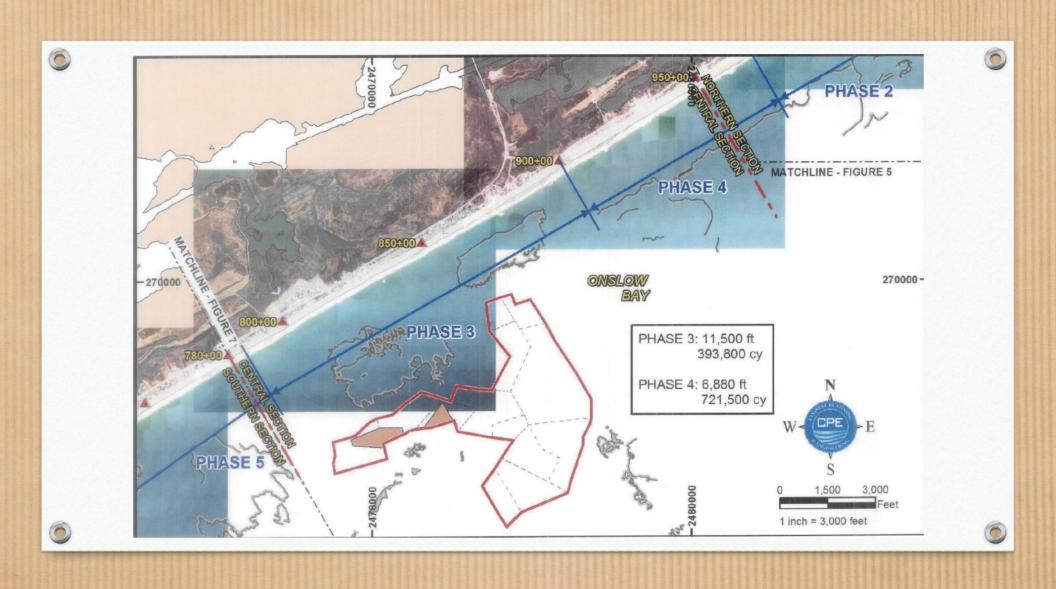

## Initial Construction Schedule

- Winters FY 24 & FY 25 Complete Reaches 5 & 4
- Winter FY 26 Complete Reaches 1, 2 & 3 (Maintenance on Reach 1)
- Potential for Temporary Terminal Structure FY 26
- Initial Inlet Improvement / Maintenance 1, 2 & 3 FY29
- Cycle every 4 years w/ Small Hopper Maintenance Annually
- Initial Hopper Maintenance FY 32
- Cycle every 10 Years