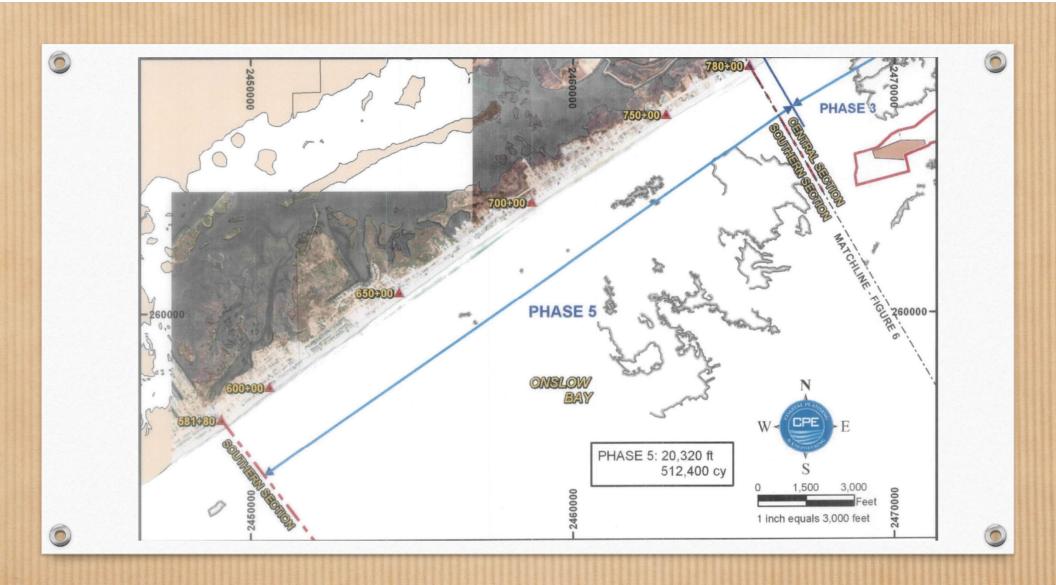

## Design Schedule

- 30 Year Concept Plan December 2023
- Stand Alone Permit for Reaches 1, 2 & 3 (DA143) Dec 2023 Nov 2024
- Long Term Sand Source Development Jan 2024- December 2024
- Finalization of 30 Year Plan, Including Permit December 2025

## Initial Construction Schedule

- Winters FY 24 & FY 25 Complete Reaches 5 & 4
- Winter FY 26 Complete Reaches 1, 2 & 3 (Maintenance on Reach 1)
- Potential for Temporary Terminal Structure FY 26
- Initial Inlet Improvement / Maintenance 1, 2 & 3 FY29
- Cycle every 4 years w/ Small Hopper Maintenance Annually
- Initial Hopper Maintenance FY 32
- Cycle every 10 Years