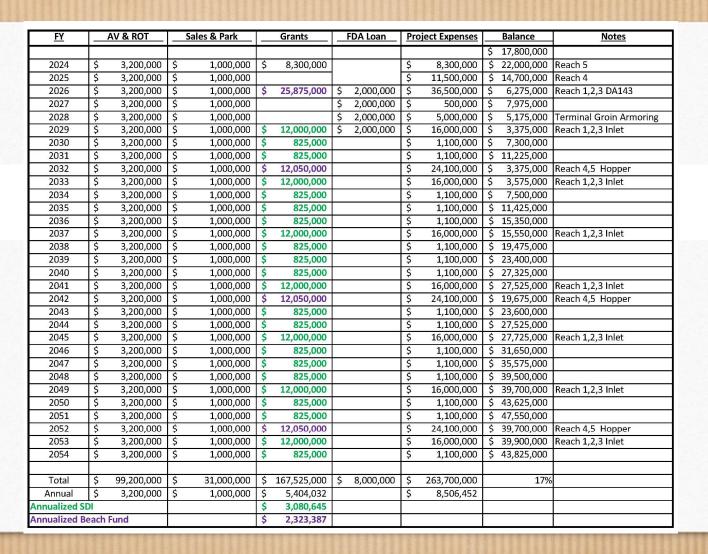

## Initial Construction Schedule

- Winters FY 24 & FY 25 Complete Reaches 5 & 4
- Winter FY 26 Complete Reaches 1, 2 & 3 (Maintenance on Reach 1)
- Potential for Temporary Terminal Structure FY 26
- Initial Inlet Improvement / Maintenance 1, 2 & 3 FY29
- Cycle every 4 years w/ Small Hopper Maintenance Annually
- Initial Hopper Maintenance FY 32
- Cycle every 10 Years

- DA-143 Shallow Draft Fund 3:1 State Match
- Maintenance/Borrow from NRI Shallow Draft Inlet Fund 3:1 State Match
- Beach Resilience Fund (aka Reach 4) State 1:1 Match
- Directly Legislated State Grants
- FEMA Assistance After Declared Disasters
- Other County/State/Federal Opportunities yet Identified
- ENOUGH FUNDING OPORTUNIES IDENTIFIED TO CARRY LONG TERM PLAN WITHOUT CHANGE IN TAX RATE