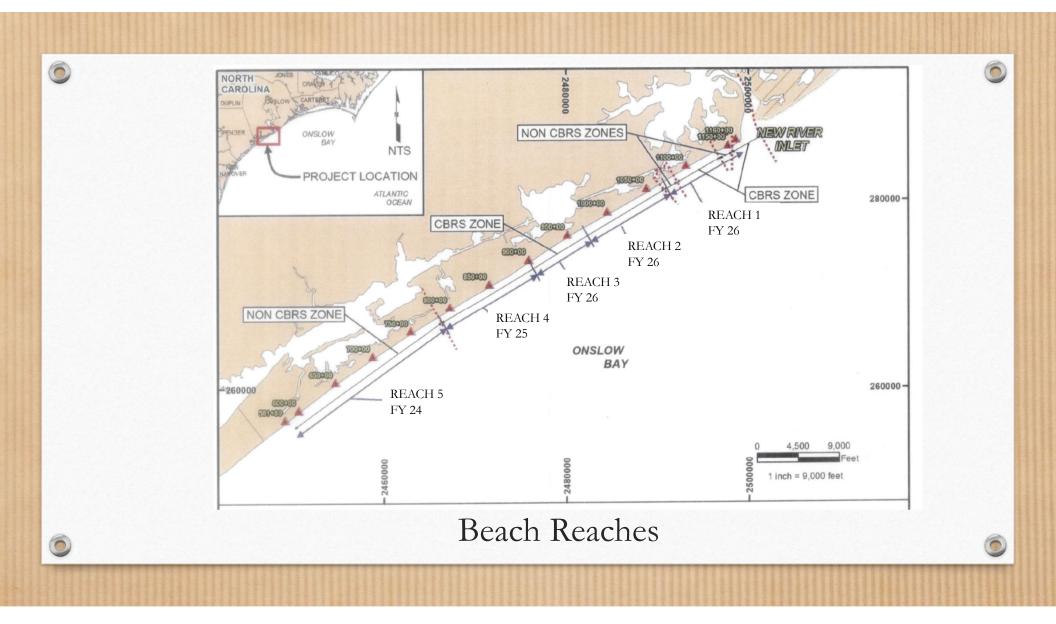

## Initial Construction Schedule

- Winters FY 24 & FY 25 Complete Reaches 5 & 4
- Winter FY 26 Complete Reaches 1, 2 & 3 (Maintenance on Reach 1)
- Potential for Temporary Terminal Structure FY 26
- Initial Inlet Improvement / Maintenance 1, 2 & 3 FY29
- Cycle every 4 years w/ Small Hopper Maintenance Annually
- Initial Hopper Maintenance FY 32
- Cycle every 10 Years