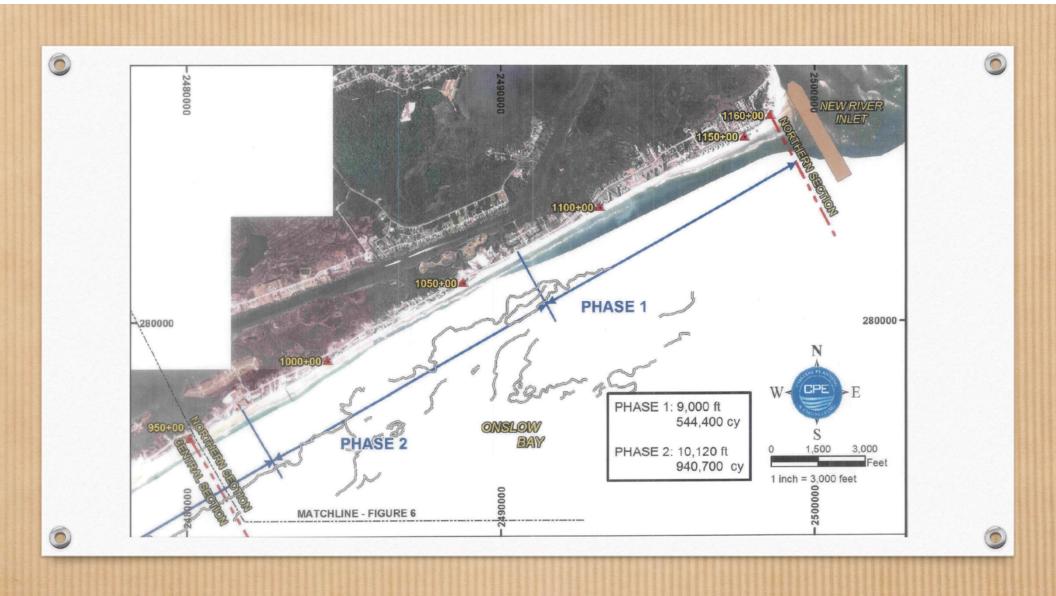

## Initial Construction Schedule

- Winters FY 24 & FY 25 Complete Reaches 5 & 4
- Winter FY 26 Complete Reaches 1, 2 & 3 (Maintenance on Reach 1)
- Potential for Temporary Terminal Structure FY 26
- Initial Inlet Improvement / Maintenance 1, 2 & 3 FY29
- Cycle every 4 years w/ Small Hopper Maintenance Annually
- Initial Hopper Maintenance FY 32
- Cycle every 10 Years