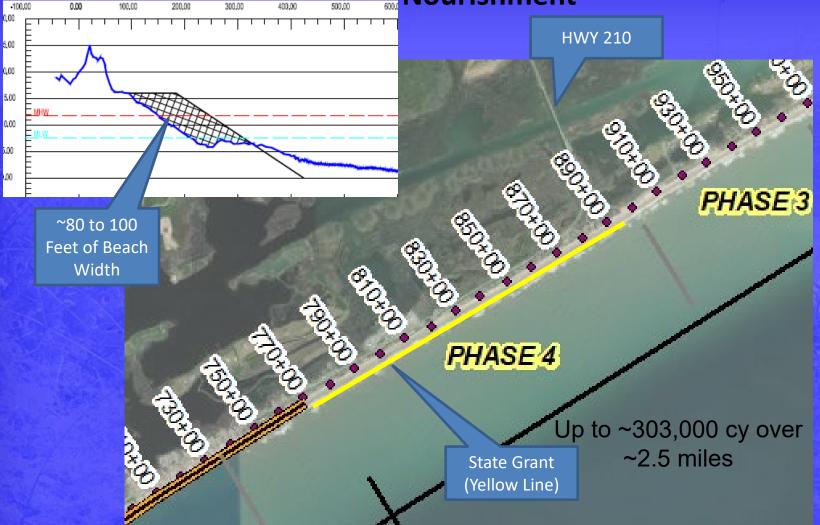

#### Successful State Grant in Phase 4. Beach (not Dune)

Nourishment

**To Follow Phase 5 Project Completion** 

# **Town Beach Projects Updates**

- Phase 1 ~20,000 cy placement this winter.
- New River Inlet Management Master Plan EIS: Draft EIS under development.
- State Grant Nourishment ~303,000 cy in Phase 4 and connects with Phase 5 Truck Haul.
- Phase 5 Beach Nourishment Updated Volumes Daily. Working Saturdays.
- Working with NTB Finance Officer and DEC Associates regarding funding for FEMA and State funded projects
- Permitting Coordination (all projects)