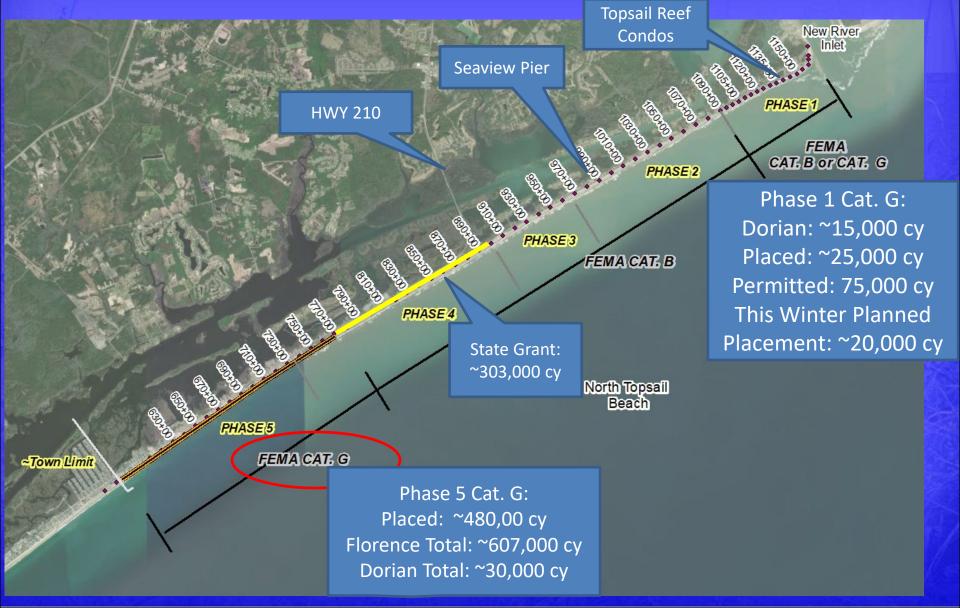

## Ongoing and Upcoming Projects Overview State Grant, Dorian and Florence FEMA Category G

# **Town Beach Projects Updates**

- Phase 1 ~20,000 cy placement this winter.
- New River Inlet Management Master Plan EIS: Draft EIS under development.
- State Grant Nourishment ~303,000 cy in Phase 4 and connects with Phase 5 Truck Haul.
- Phase 5 Beach Nourishment Updated Volumes Daily. Working Saturdays.
- Working with NTB Finance Officer and DEC Associates regarding funding for FEMA and State funded projects
- Permitting Coordination (all projects)