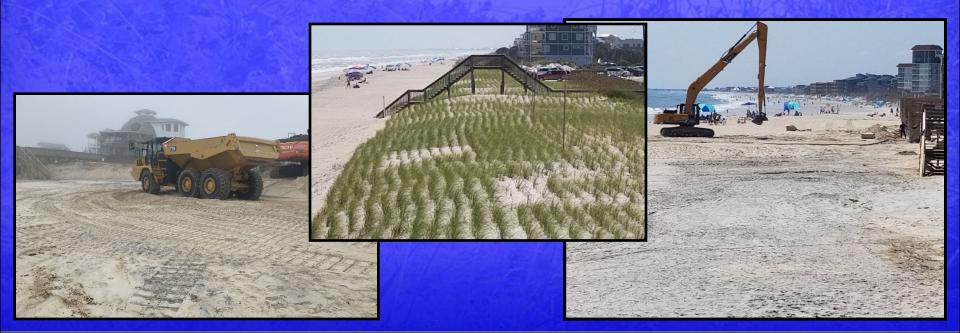

### Phase 1 Beach (not Dune) Truck Haul Nourishment

# **Town Beach Projects Updates**

- Phase 1 ~20,000 cy placement this winter.
- New River Inlet Management Master Plan EIS: Draft EIS under development.
- State Grant Nourishment ~303,000 cy in Phase 4 and connects with Phase 5 Truck Haul.
- Phase 5 Beach Nourishment Updated Volumes Daily. Working Saturdays.
- Working with NTB Finance Officer and DEC Associates regarding funding for FEMA and State funded projects
- Permitting Coordination (all projects)