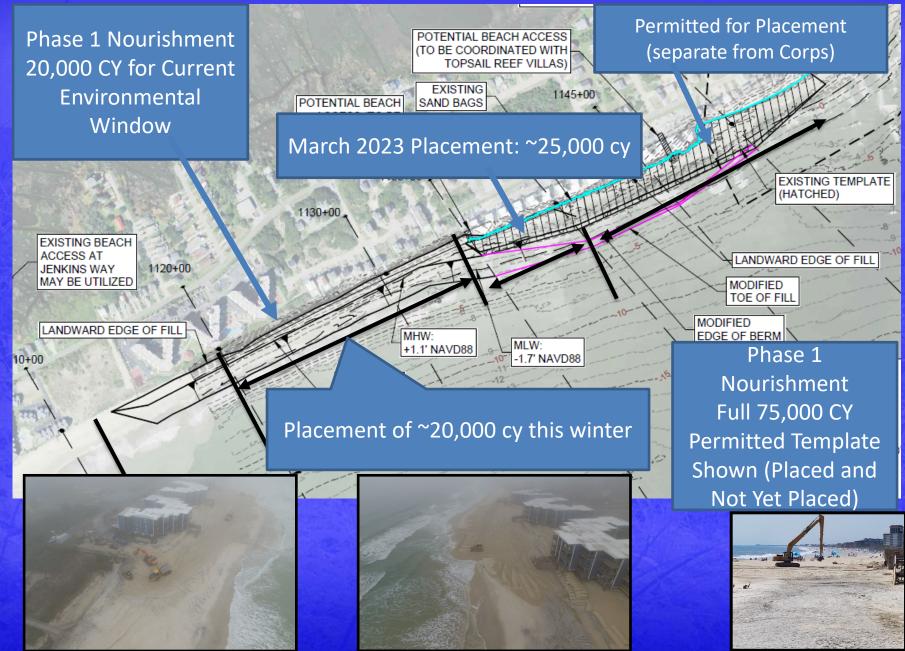

### Phase 1 Beach (not Dune) Truck Haul Nourishment

# **Town Beach Projects Updates**

- Phase 1 ~20,000 cy placement this winter.
- New River Inlet Management Master Plan EIS: Draft EIS under development.
- State Grant Nourishment ~303,000 cy in Phase 4 and connects with Phase 5 Truck Haul.
- Phase 5 Beach Nourishment Updated Volumes Daily. Working Saturdays.
- Working with NTB Finance Officer and DEC Associates regarding funding for FEMA and State funded projects
- Permitting Coordination (all projects)