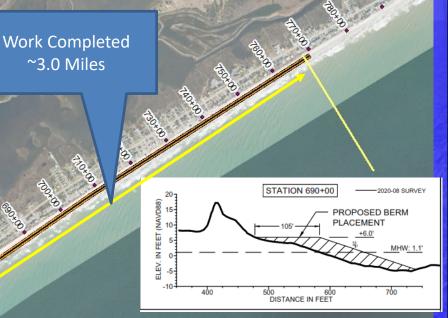

#### **Ongoing Florence & Dorian Nourishment in Phase 5** Beach (not Dune) Nourishment. ~3.0 Miles of New Beach Completed

~3.0 Miles

PHASE 5

Access at Gray Street and Working South

Remaining Work

Town Limit