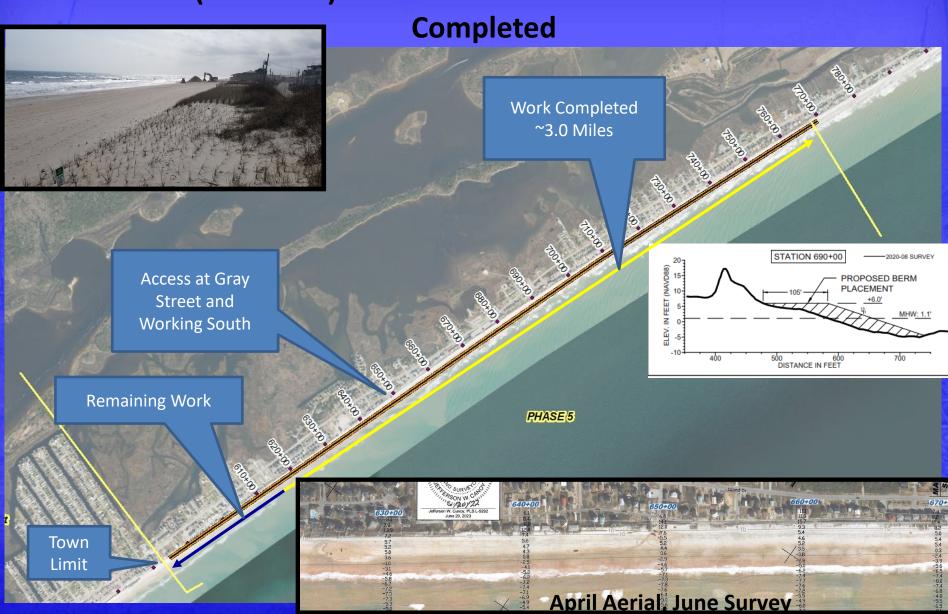

## Phase 1 Beach (not Dune) Truck Haul Nourishment

Ongoing Florence & Dorian Nourishment in Phase 5
Beach (not Dune) Nourishment. ~3.0 Miles of New Beach

Completed

**Project Timing vs Project Production** 

## Town Beach Projects Updates

- Annual Monitoring Completed in June. Beach wide overall gain of ~424,000 cy over the last year (largely due to nourishment efforts).
- Phase 1 ~20,000 cy planned for placement this winter.
- New River Inlet Management Master Plan EIS: Draft EIS under development.
- State Grant Nourishment ~303,000 cy in Phase 4 and connects with Phase 5
  Truck Haul.
- Phase 5 Beach Nourishment Placed ~411,000 cy. Remaining volume (~226,000 cy).