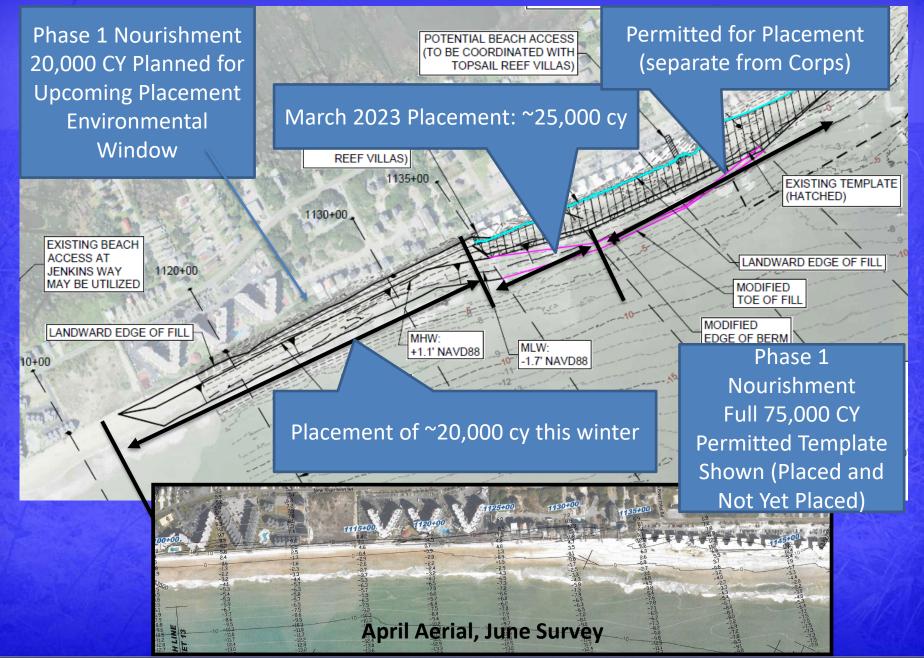

## Phase 1 Beach (not Dune) Truck Haul Nourishment

Ongoing Florence & Dorian Nourishment in Phase 5
Beach (not Dune) Nourishment. ~3.0 Miles of New Beach

Completed

**Project Timing vs Project Production** 

## Town Beach Projects Updates

- Annual Monitoring Completed in June. Beach wide overall gain of ~424,000 cy over the last year (largely due to nourishment efforts).
- Phase 1 ~20,000 cy planned for placement this winter.
- New River Inlet Management Master Plan EIS: Draft EIS under development.
- State Grant Nourishment ~303,000 cy in Phase 4 and connects with Phase 5
  Truck Haul.
- Phase 5 Beach Nourishment Placed ~411,000 cy. Remaining volume (~226,000 cy).