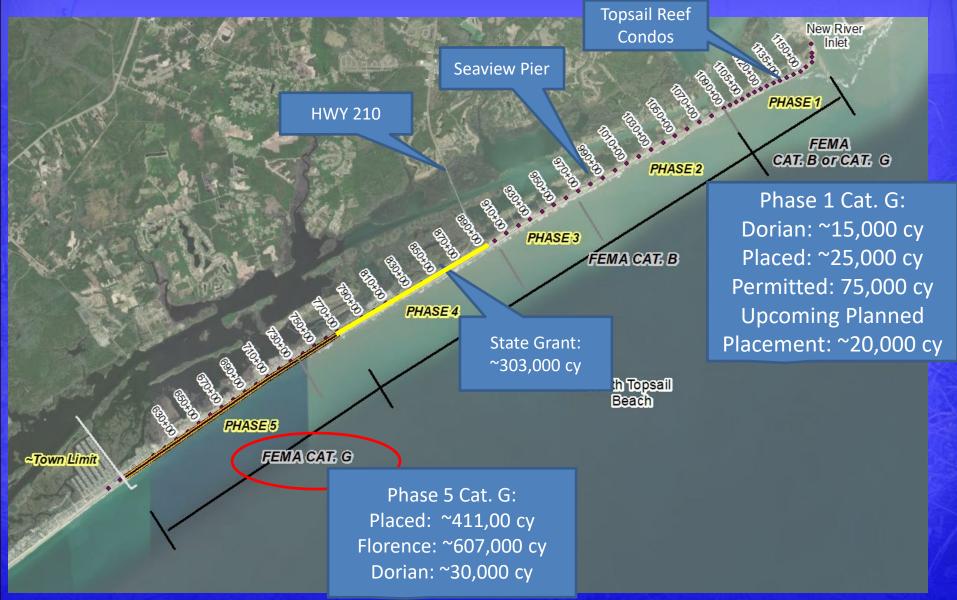

## Ongoing and Upcoming Projects Overview State Grant, Dorian and Florence FEMA Category G

## Town Beach Projects Updates

- Annual Monitoring Completed in June. Beach wide overall gain of ~424,000 cy over the last year (largely due to nourishment efforts).
- Phase 1 ~20,000 cy planned for placement this winter.
- New River Inlet Management Master Plan EIS: Draft EIS under development.
- State Grant Nourishment ~303,000 cy in Phase 4 and connects with Phase 5
  Truck Haul.
- Phase 5 Beach Nourishment Placed ~411,000 cy. Remaining volume (~226,000 cy).