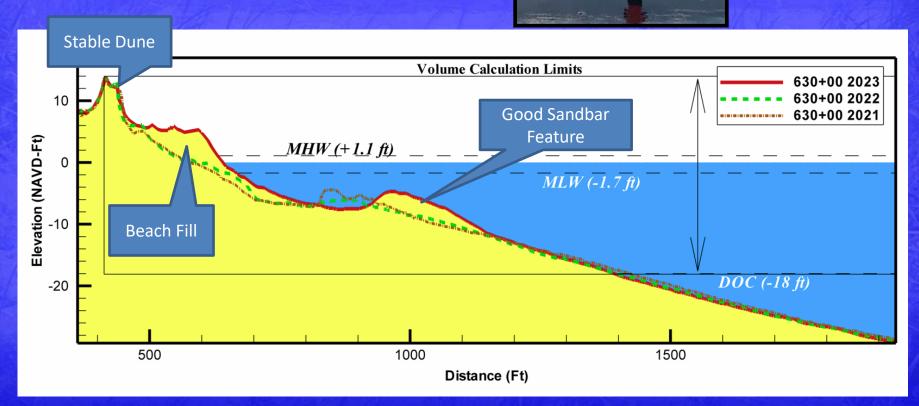

Storm Conditions (if needed)

Survey is Town Wide from Dune out to ~500 Yards Offshore

|                   | Annual Monitoring Gain/Loss (CY)               |             |             |
|-------------------|------------------------------------------------|-------------|-------------|
| Volume<br>Limits: | Dune to Depth-Of-Closure (~300 yards offshore) | Dune to MLW | Dune to MHW |
| PHASE 1           | +120,481                                       | +56,267     | +36,947     |
| PHASE 2           | -23,352                                        | -8,380      | -3,866      |
| PHASE 3           | -28,884                                        | -27,494     | -22,790     |
| PHASE 4           | +100,335                                       | +45,771     | +11,008     |
| PHASE 5           | +255,868                                       | +164,282    | +114,411    |
| Total             | +424,448                                       | +230,446    | +135,709    |