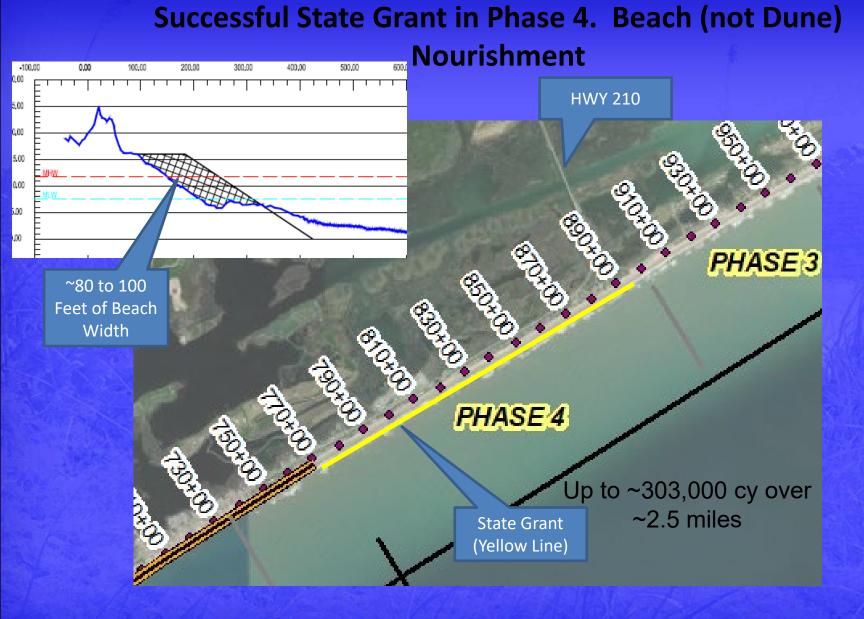

## Town Beach Projects Updates

- Annual Monitoring Completed in June. Beach wide overall gain of ~424,000 cy over the last year (largely due to nourishment efforts).
- Phase 1 ~20,000 cy planned for placement this winter.
- New River Inlet Management Master Plan EIS: Draft EIS under development.
- State Grant Nourishment ~303,000 cy in Phase 4 and connects with Phase 5
  Truck Haul.
- Phase 5 Beach Nourishment Placed ~411,000 cy. Remaining volume (~226,000 cy).