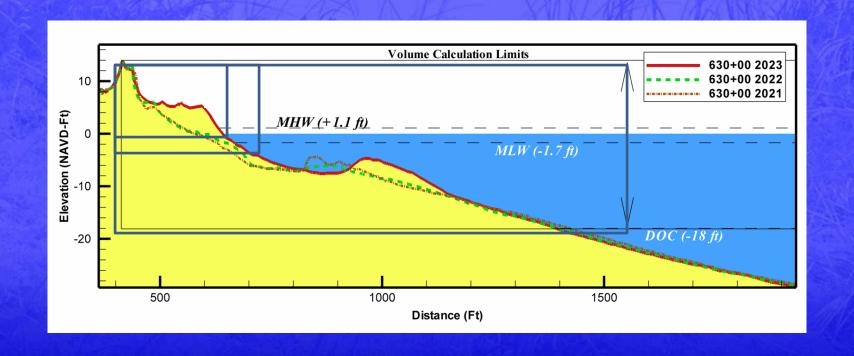

Storm Conditions (if needed)

Survey is Town Wide from Dune out to ~500 Yards Offshore

|                   | Annual Monitoring Gain/Loss (CY)               |             |             |
|-------------------|------------------------------------------------|-------------|-------------|
| Volume<br>Limits: | Dune to Depth-Of-Closure (~300 yards offshore) | Dune to MLW | Dune to MHW |
| PHASE 1           | +120,481                                       | +56,267     | +36,947     |
| PHASE 2           | -23,352                                        | -8,380      | -3,866      |
| PHASE 3           | -28,884                                        | -27,494     | -22,790     |
| PHASE 4           | +100,335                                       | +45,771     | +11,008     |
| PHASE 5           | +255,868                                       | +164,282    | +114,411    |
| Total             | +424,448                                       | +230,446    | +135,709    |