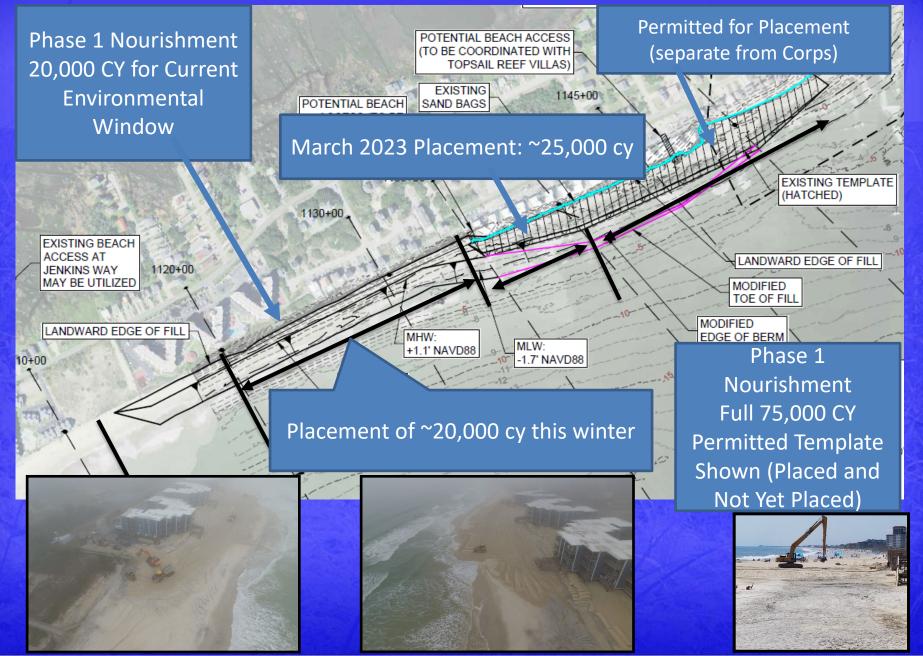

## Phase 1 Beach (not Dune) Truck Haul Nourishment

Ongoing Florence & Dorian Nourishment in Phase 5
Beach (not Dune) Nourishment. ~3.0 Miles of New Beach

Completed

To Follow Phase 5 Project Completion

## Town Beach Projects Updates

- Phase 1 ~20,000 cy placement this winter.
- New River Inlet Management Master Plan EIS: Draft EIS under development.
- State Grant Nourishment ~303,000 cy in Phase 4 and connects with Phase 5 Truck Haul.
- Phase 5 Beach Nourishment ~52,000 cy placed this season, ~463,000 cy total.
- Working with NTB Finance Officer and DEC Associates regarding funding for FEMA and State funded projects
- Permitting Coordination (all projects)