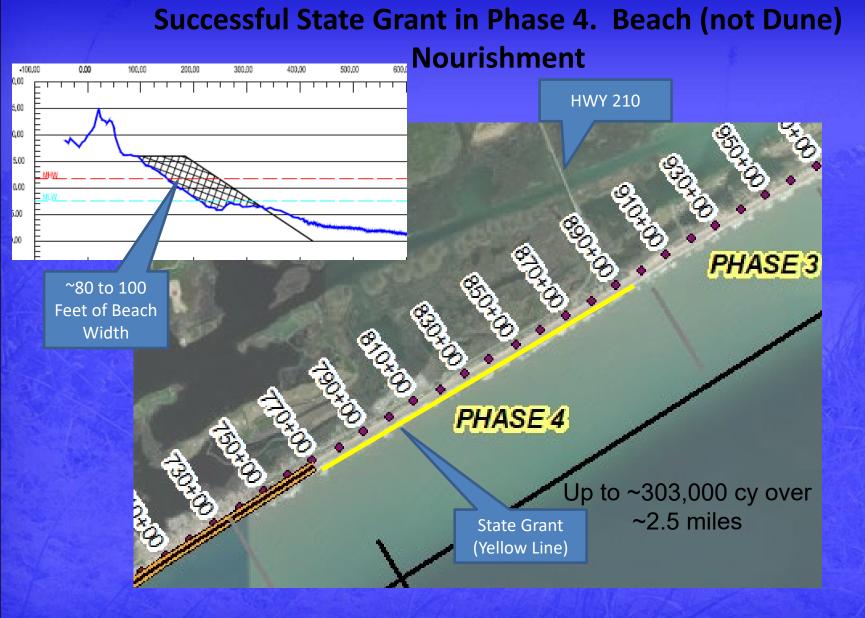

## Town Beach Projects Updates

- Phase 1 ~20,000 cy placement this winter.
- New River Inlet Management Master Plan EIS: Draft EIS under development.
- State Grant Nourishment ~303,000 cy in Phase 4 and connects with Phase 5 Truck Haul.
- Phase 5 Beach Nourishment ~52,000 cy placed this season, ~463,000 cy total.
- Working with NTB Finance Officer and DEC Associates regarding funding for FEMA and State funded projects
- Permitting Coordination (all projects)