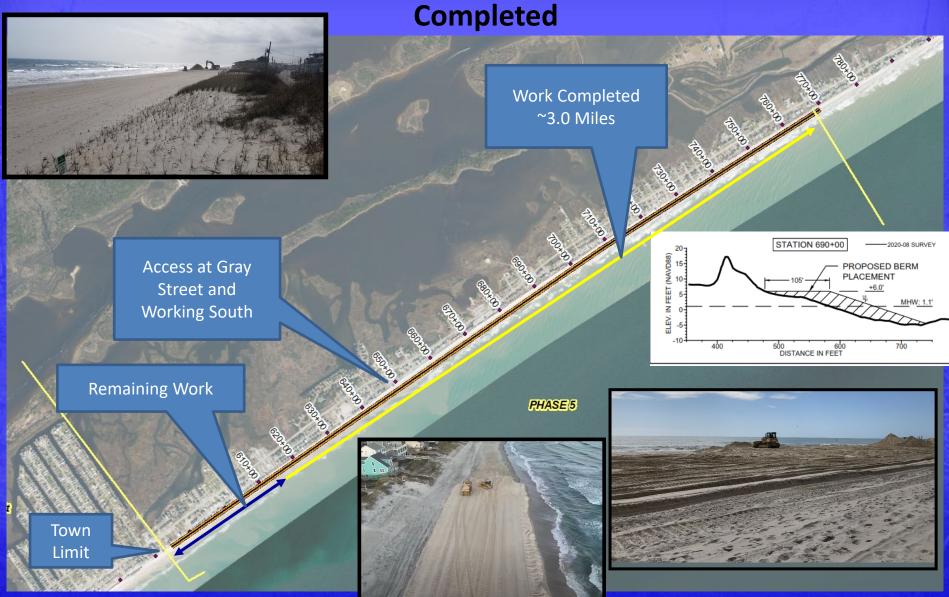

## Phase 1 Beach (not Dune) Truck Haul Nourishment

Ongoing Florence & Dorian Nourishment in Phase 5
Beach (not Dune) Nourishment. ~3.0 Miles of New Beach

Completed

To Follow Phase 5 Project Completion

## Town Beach Projects Updates

- Phase 1 ~20,000 cy placement this winter.
- New River Inlet Management Master Plan EIS: Draft EIS under development.
- State Grant Nourishment ~303,000 cy in Phase 4 and connects with Phase 5 Truck Haul.
- Phase 5 Beach Nourishment ~52,000 cy placed this season, ~463,000 cy total.
- Working with NTB Finance Officer and DEC Associates regarding funding for FEMA and State funded projects
- Permitting Coordination (all projects)