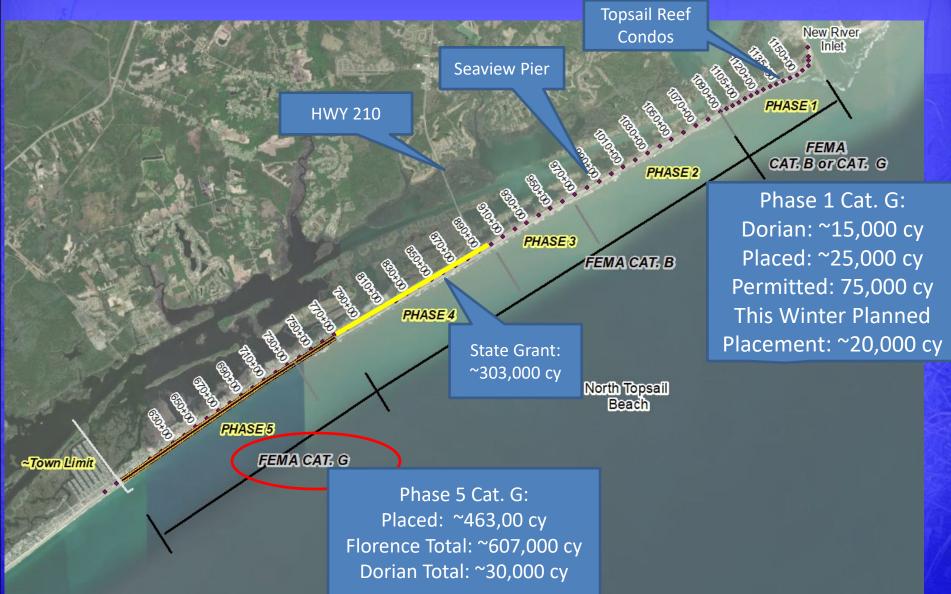

## Ongoing and Upcoming Projects Overview State Grant, Dorian and Florence FEMA Category G

## Town Beach Projects Updates

- Phase 1 ~20,000 cy placement this winter.
- New River Inlet Management Master Plan EIS: Draft EIS under development.
- State Grant Nourishment ~303,000 cy in Phase 4 and connects with Phase 5 Truck Haul.
- Phase 5 Beach Nourishment ~52,000 cy placed this season, ~463,000 cy total.
- Working with NTB Finance Officer and DEC Associates regarding funding for FEMA and State funded projects
- Permitting Coordination (all projects)