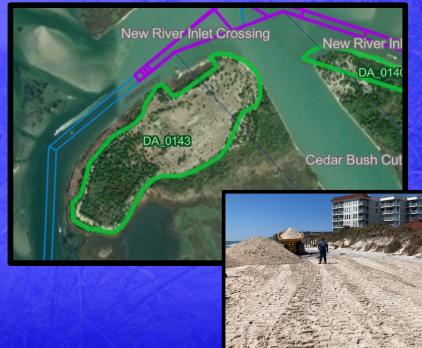

#### Town Beach Projects Updates

- Phase 1 Completed March Placement / Upcoming Corps AIWW Project
- New River Inlet Management Master Plan EIS: Draft EIS under development.
- State Grant Nourishment ~303,000 cy in Phase 4 to begin November 16, 2024.
- Phase 5 Beach Nourishment Completed.
- Disposal Area 143 Borrow Source for Nourishment of Phases 1,2,3
- Working with NTB Finance Officer and DEC Associates regarding funding for FEMA and State funded projects
- Grant Coordination
- Permitting Coordination (all projects)