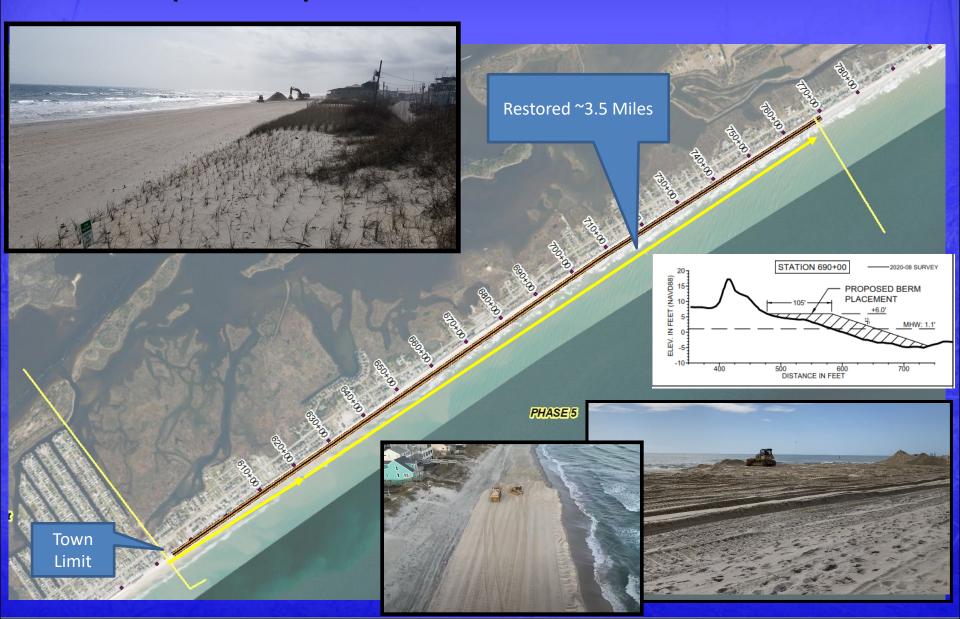

## COMPLETED Florence & Dorian Nourishment in Phase 5 Beach (not Dune) Nourishment. ~3.5 Miles of Restored Beach

To Begin November 16, 2024

#### Town Beach Projects Updates

- Phase 1 Completed March Placement / Upcoming Corps AIWW Project
- New River Inlet Management Master Plan EIS: Draft EIS under development.
- State Grant Nourishment ~303,000 cy in Phase 4 to begin November 16, 2024.
- Phase 5 Beach Nourishment Completed.
- Disposal Area 143 Borrow Source for Nourishment of Phases 1,2,3
- Working with NTB Finance Officer and DEC Associates regarding funding for FEMA and State funded projects
- Grant Coordination
- Permitting Coordination (all projects)