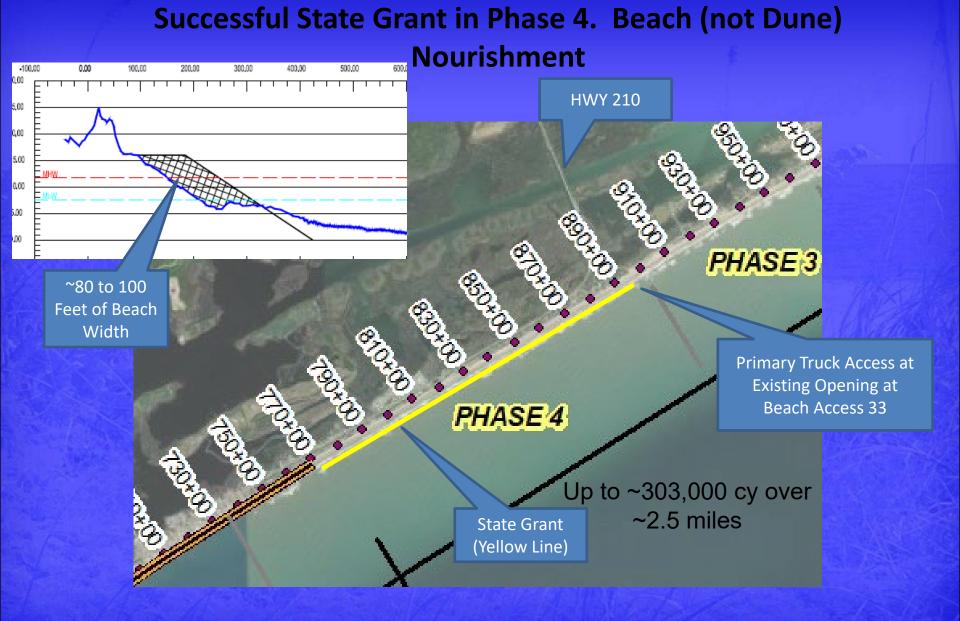

#### Town Beach Projects Updates

- Phase 1 Completed March Placement / Upcoming Corps AIWW Project
- New River Inlet Management Master Plan EIS: Draft EIS under development.
- State Grant Nourishment ~303,000 cy in Phase 4 to begin November 16, 2024.
- Phase 5 Beach Nourishment Completed.
- Disposal Area 143 Borrow Source for Nourishment of Phases 1,2,3
- Working with NTB Finance Officer and DEC Associates regarding funding for FEMA and State funded projects
- Grant Coordination
- Permitting Coordination (all projects)