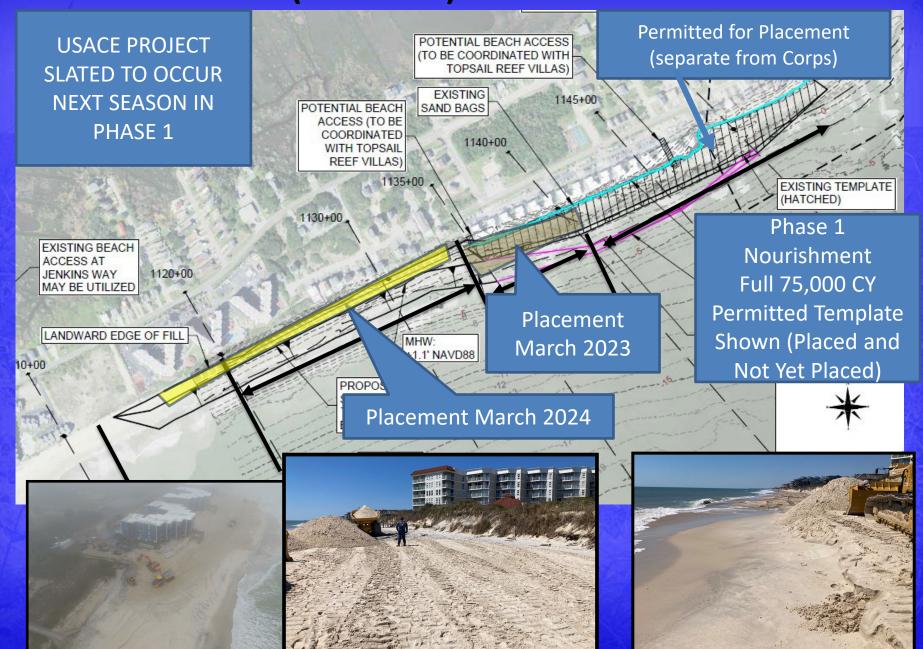

#### Phase 1 Beach (not Dune) Truck Haul Nourishment

### **USACE Shallow Draft Dredging and Placement Next Winter Shallow Area** (Piggyback Corps Project)? ~30,000 cy **Dredging with Fill Placement in Phase 1 Next** Winter **Fill Placement in** Phase 1 **AIWW/Channel Surveys from February Inlet Survey From Early May**

#### Town Beach Projects Updates

- Phase 1 Completed March Placement / Upcoming Corps AIWW Project
- New River Inlet Management Master Plan EIS: Draft EIS under development.
- State Grant Nourishment ~303,000 cy in Phase 4 to begin November 16, 2024.
- Phase 5 Beach Nourishment Completed.
- Disposal Area 143 Borrow Source for Nourishment of Phases 1,2,3
- Working with NTB Finance Officer and DEC Associates regarding funding for FEMA and State funded projects
- Grant Coordination
- Permitting Coordination (all projects)