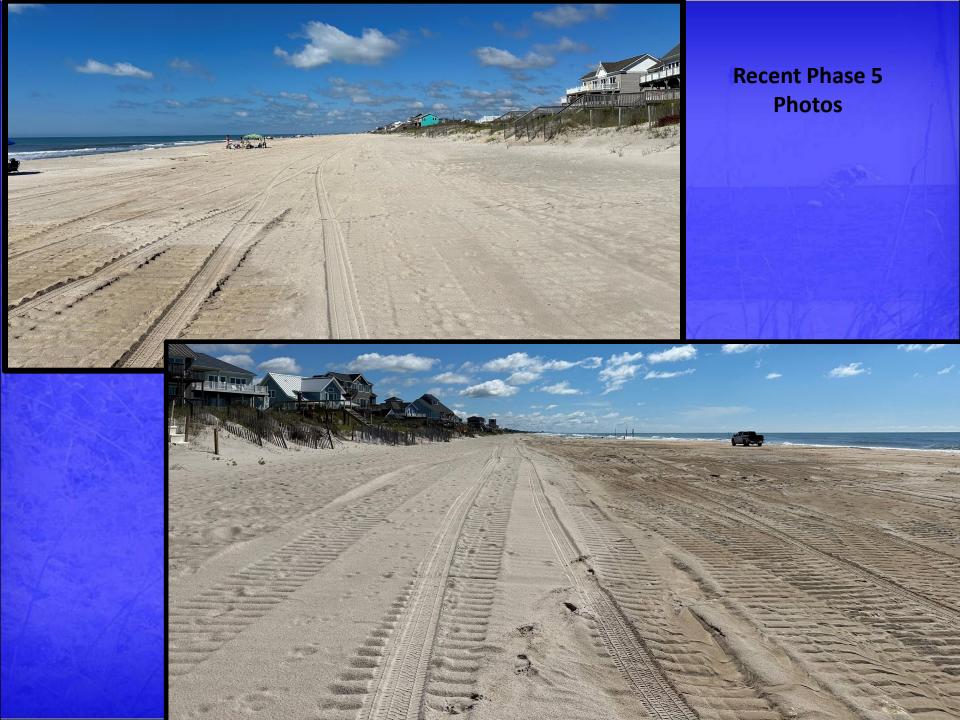

## COMPLETED Florence & Dorian Nourishment in Phase 5 Beach (not Dune) Nourishment. ~3.5 Miles of Restored Beach

To Begin November 16, 2024