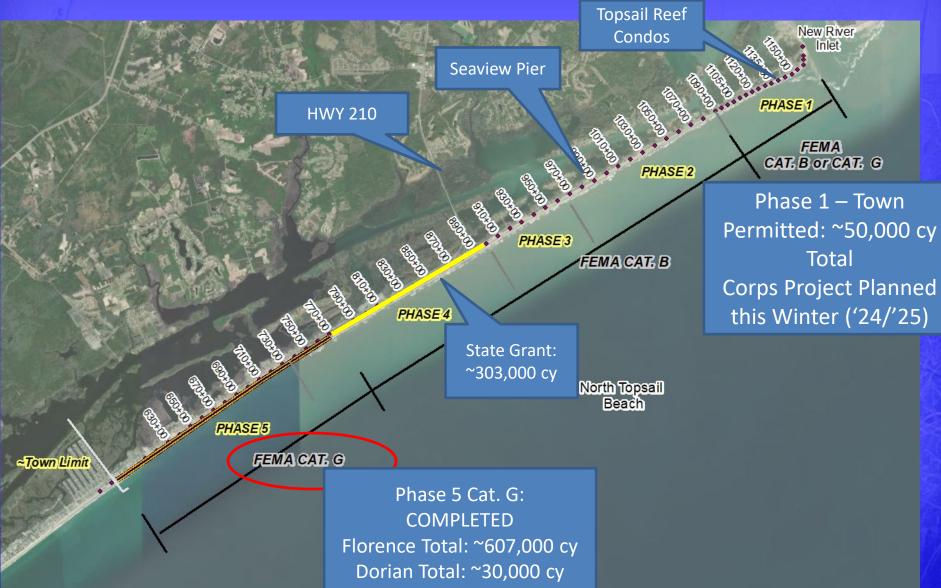

# Recent and Upcoming Projects Overview State Grant, Dorian and Florence FEMA Category G

#### Phase 1 Beach (not Dune) Truck Haul Nourishment

### **USACE Shallow Draft Dredging and Placement Next Winter Shallow Area** (Piggyback Corps Project)? ~30,000 cy **Dredging with Fill Placement in Phase 1 Next** Winter **Fill Placement in** Phase 1 **AIWW/Channel Surveys from February Inlet Survey From Early May**

## COMPLETED Florence & Dorian Nourishment in Phase 5 Beach (not Dune) Nourishment. ~3.5 Miles of Restored Beach

To Begin November 16, 2024

#### Town Beach Projects Updates

- Phase 1 Completed March Placement / Upcoming Corps AIWW Project
- New River Inlet Management Master Plan EIS: Draft EIS under development.
- State Grant Nourishment ~303,000 cy in Phase 4 to begin November 16, 2024.
- Phase 5 Beach Nourishment Completed.
- Disposal Area 143 Borrow Source for Nourishment of Phases 1,2,3
- Working with NTB Finance Officer and DEC Associates regarding funding for FEMA and State funded projects
- Grant Coordination
- Permitting Coordination (all projects)