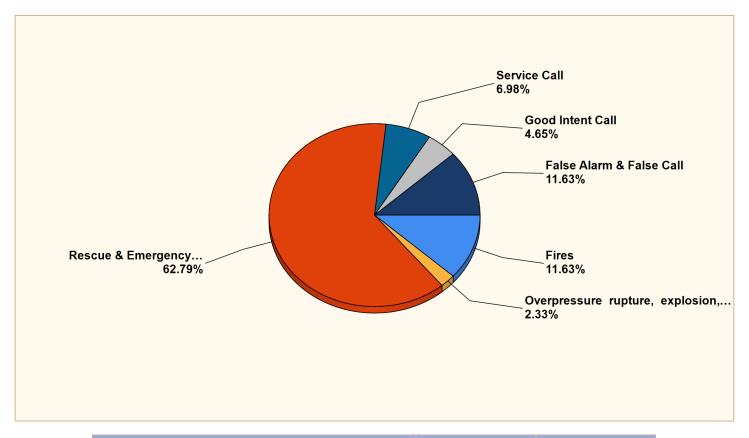

## Breakdown by Major Incident Types for Date Range

Zone(s): All Zones | Start Date: 05/21/2024 | End Date: 06/24/2024

| MAJOR INCIDENT TYPE                                 | # INCIDENTS | % of TOTAL |
|-----------------------------------------------------|-------------|------------|
| Fires                                               | 5           | 11.63%     |
| Overpressure rupture, explosion, overheat - no fire | 1           | 2.33%      |
| Rescue & Emergency Medical Service                  | 27          | 62.79%     |
| Service Call                                        | 3           | 6.98%      |
| Good Intent Call                                    | 2           | 4.65%      |
| False Alarm & False Call                            | 5           | 11.63%     |
| TOTAL                                               | 43          | 100%       |