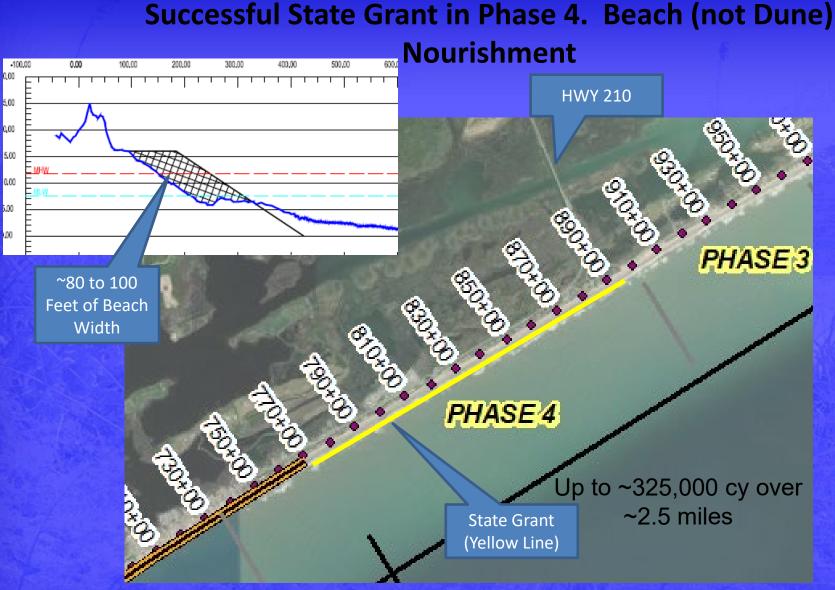

### Town Beach Projects Updates

- USACE AIWW/Channel Dredging and Phase 1 Placement (~173,000 cy)
- Hurricane Dorian Phase 1 FEMA Category G (~15,000 cy) near Topsail Reef
   Villas and ~45,000 cy permitted (Nov 16, 2022, to April 1, 2023).
- New River Inlet Management Master Plan EIS: Continued EIS processing and meetings. Additional Modeling Completed.
- County Beach Access (Phase 3)
- State Grant Nourishment (Phase 4 and connects with Phase 5 Truck Haul)
- Phase 5 Beach Nourishment ST Wooten started hauling and working north.
   ~220,000 cy placed, ~80,000 cy remain.
- Separate 2<sup>nd</sup> Tranche Truck Haul for Phase 5 ~290,000 cy. Start at Gray
   Street and work south Late February 2023
- Working with NTB Finance Officer and DEC Associates regarding funding for
  - FEMA and State funded projects
- Permitting Coordination (all projects)