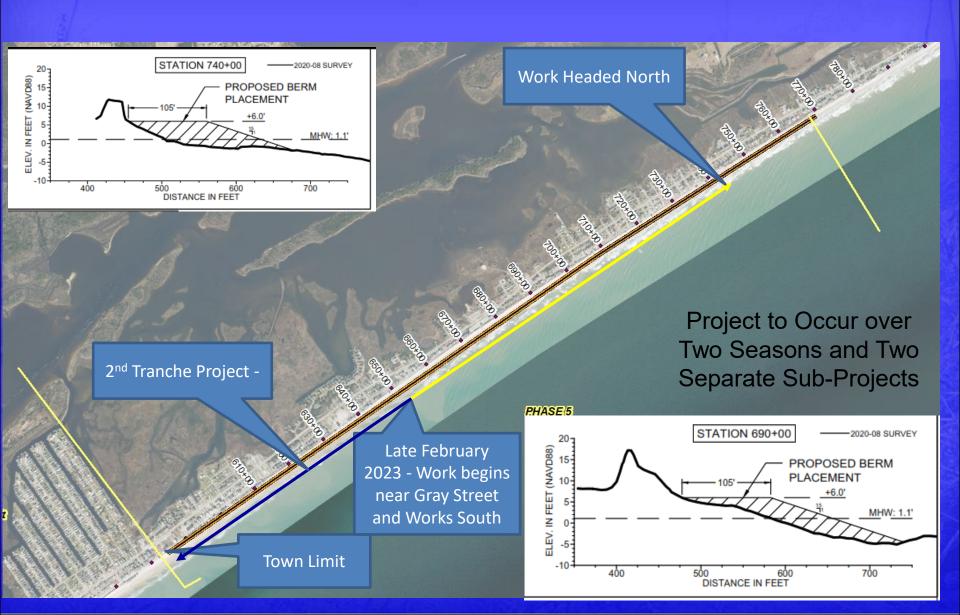

## Florence & Dorian Nourishment in Phase 5 Has Begun. Beach (not Dune) Nourishment

Project to Occur Next Season – Permitting Ongoing

### Town Beach Projects Updates

- USACE AIWW/Channel Dredging and Phase 1 Placement (~173,000 cy)
- Hurricane Dorian Phase 1 FEMA Category G (~15,000 cy) near Topsail Reef
   Villas and ~45,000 cy permitted (Nov 16, 2022, to April 1, 2023).
- New River Inlet Management Master Plan EIS: Continued EIS processing and meetings. Additional Modeling Completed.
- County Beach Access (Phase 3)
- State Grant Nourishment (Phase 4 and connects with Phase 5 Truck Haul)
- Phase 5 Beach Nourishment ST Wooten started hauling and working north.
   ~220,000 cy placed, ~80,000 cy remain.
- Separate 2<sup>nd</sup> Tranche Truck Haul for Phase 5 ~290,000 cy. Start at Gray
   Street and work south Late February 2023
- Working with NTB Finance Officer and DEC Associates regarding funding for
  - FEMA and State funded projects
- Permitting Coordination (all projects)