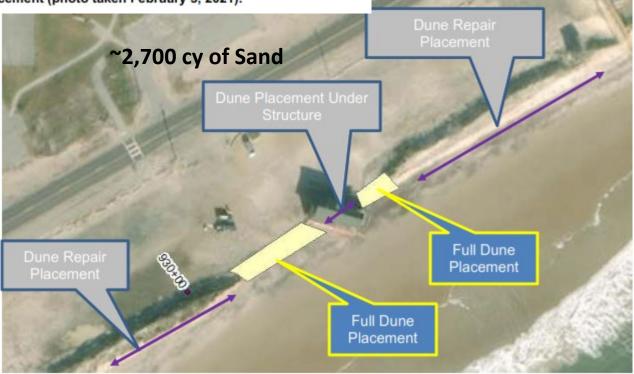

#### **County Beach Access Dune Rehabilitation**

Figure 1: Dune Material Placement (photo taken February 3, 2021).

Figure 2: Plan view dune placement schematic.