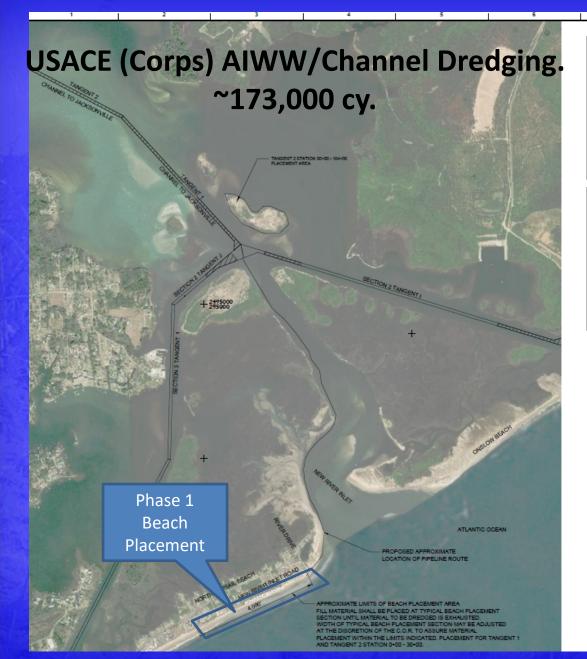

### Town Beach Projects Updates

- USACE AIWW/Channel Dredging and Phase 1 Placement (~173,000 cy)
- Hurricane Dorian Phase 1 FEMA Category G (~15,000 cy) near Topsail Reef
   Villas and ~45,000 cy permitted (Nov 16, 2022, to April 1, 2023).
- New River Inlet Management Master Plan EIS: Continued EIS processing and meetings. Additional Modeling Completed.
- County Beach Access (Phase 3)
- State Grant Nourishment (Phase 4 and connects with Phase 5 Truck Haul)
- Phase 5 Beach Nourishment ST Wooten started hauling and working north.
   ~220,000 cy placed, ~80,000 cy remain.
- Separate 2<sup>nd</sup> Tranche Truck Haul for Phase 5 ~290,000 cy. Start at Gray
   Street and work south Late February 2023
- Working with NTB Finance Officer and DEC Associates regarding funding for
  - FEMA and State funded projects
- Permitting Coordination (all projects)