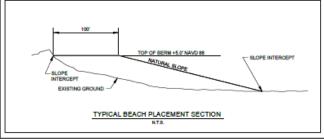

### Town Beach Projects Updates

- USACE AIWW/Channel Dredging and Phase 1 Placement (~173,000 cy)
- Hurricane Dorian Phase 1 FEMA Category G (~15,000 cy) near Topsail Reef
   Villas and ~45,000 cy permitted (Nov 16, 2022, to April 1, 2023).
- New River Inlet Management Master Plan EIS: Continued EIS processing and meetings. Additional Modeling Completed.
- County Beach Access (Phase 3)
- State Grant Nourishment (Phase 4 and connects with Phase 5 Truck Haul)
- Phase 5 Beach Nourishment ST Wooten started hauling and working north.
   ~220,000 cy placed, ~80,000 cy remain.
- Separate 2<sup>nd</sup> Tranche Truck Haul for Phase 5 ~290,000 cy. Start at Gray
   Street and work south Late February 2023
- Working with NTB Finance Officer and DEC Associates regarding funding for
  - FEMA and State funded projects
- Permitting Coordination (all projects)