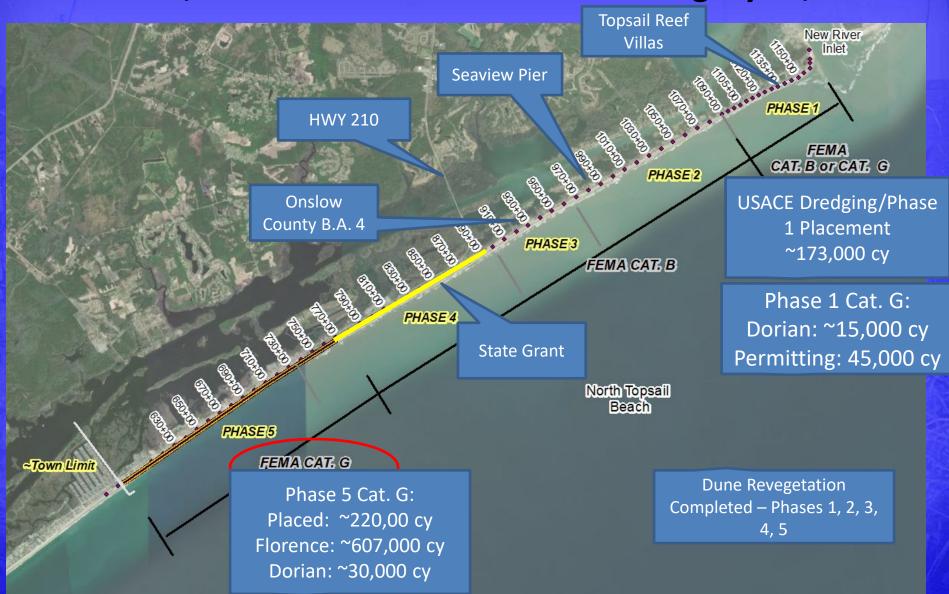

### Town Beach Projects Updates

- USACE AIWW/Channel Dredging and Phase 1 Placement (~173,000 cy)
- Hurricane Dorian Phase 1 FEMA Category G (~15,000 cy) near Topsail Reef
   Villas and ~45,000 cy permitted (Nov 16, 2022, to April 1, 2023).
- New River Inlet Management Master Plan EIS: Continued EIS processing and meetings. Additional Modeling Completed.
- County Beach Access (Phase 3)
- State Grant Nourishment (Phase 4 and connects with Phase 5 Truck Haul)
- Phase 5 Beach Nourishment ST Wooten started hauling and working north.
   ~220,000 cy placed, ~80,000 cy remain.
- Separate 2<sup>nd</sup> Tranche Truck Haul for Phase 5 ~290,000 cy. Start at Gray
   Street and work south Late February 2023
- Working with NTB Finance Officer and DEC Associates regarding funding for
  - FEMA and State funded projects
- Permitting Coordination (all projects)