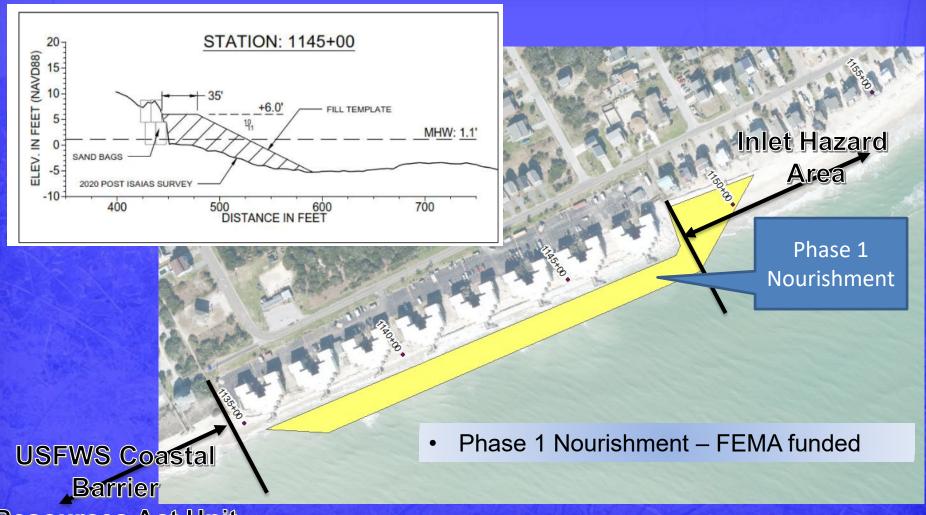

# Permitted Nourishment NON-COBRA Areas in Phase 1 Beach (not Dune) Nourishment

**Resources Act Unit** 

### Town Beach Projects Updates

- USACE AIWW/Channel Dredging and Phase 1 Placement (~173,000 cy)
- Hurricane Dorian Phase 1 FEMA Category G (~15,000 cy) near Topsail Reef
   Villas and ~45,000 cy permitted (Nov 16, 2022, to April 1, 2023).
- New River Inlet Management Master Plan EIS: Continued EIS processing and meetings. Additional Modeling Completed.
- County Beach Access (Phase 3)
- State Grant Nourishment (Phase 4 and connects with Phase 5 Truck Haul)
- Phase 5 Beach Nourishment ST Wooten started hauling and working north.
   ~220,000 cy placed, ~80,000 cy remain.
- Separate 2<sup>nd</sup> Tranche Truck Haul for Phase 5 ~290,000 cy. Start at Gray
   Street and work south Late February 2023
- Working with NTB Finance Officer and DEC Associates regarding funding for
  - FEMA and State funded projects
- Permitting Coordination (all projects)