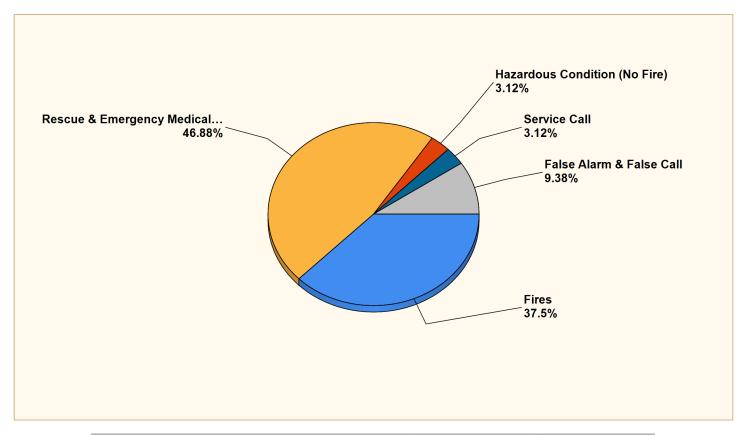

## Breakdown by Major Incident Types for Date Range

Zone(s): All Zones | Start Date: 12/07/2022 | End Date: 01/18/2023

| MAJOR INCIDENT TYPE                | # INCIDENTS | % of TOTAL |
|------------------------------------|-------------|------------|
| Fires                              | 12          | 37.5%      |
| Rescue & Emergency Medical Service | 15          | 46.88%     |
| Hazardous Condition (No Fire)      | 1           | 3.12%      |
| Service Call                       | 1           | 3.12%      |
| False Alarm & False Call           | 3           | 9.38%      |
| TOTAL                              | 32          | 100%       |