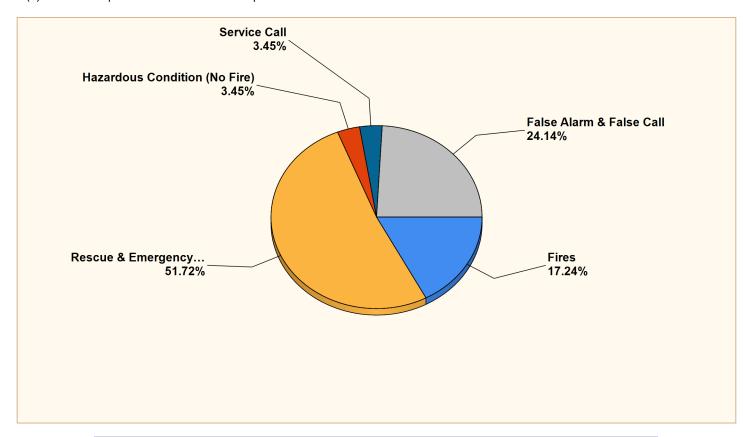

## Breakdown by Major Incident Types for Date Range

Zone(s): All Zones | Start Date: 04/22/2024 | End Date: 05/23/2024

| MAJOR INCIDENT TYPE                | # INCIDENTS | % of TOTAL |
|------------------------------------|-------------|------------|
| Fires                              | 5           | 17.24%     |
| Rescue & Emergency Medical Service | 15          | 51.72%     |
| Hazardous Condition (No Fire)      | 1           | 3.45%      |
| Service Call                       | 1           | 3.45%      |
| False Alarm & False Call           | 7           | 24.14%     |
| TOTAL                              | 29          | 100%       |