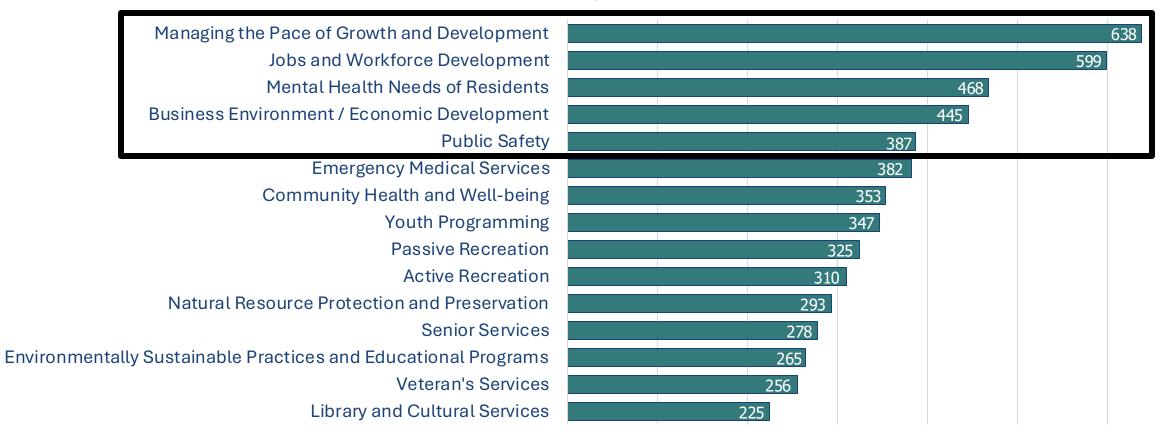

#### **Environmental Scan Results**

Select the Top Five Things Onslow County Should Prioritize in its Strategic Plan.