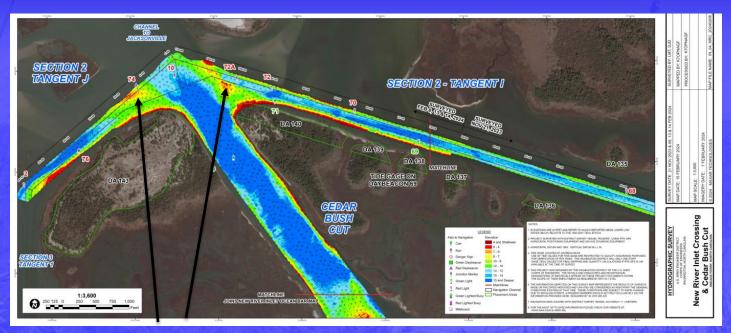

# Phase 1 Beach (not Dune) Truck Haul Nourishment



## **March Quarterly USACE Shallow Draft Navigation Update**



#### **Dredging with Fill Placement in Phase 1 Next Winter**



### **Ongoing Florence & Dorian Nourishment in Phase 5** Beach (not Dune) Nourishment. ~3.0 Miles of New Beach Completed

~3.5 Miles

PHASE 5



Access at Gray Street and Working South

Remaining Work

Town Limit









#### **Recent Phase 5 Photos**

#### Successful State Grant in Phase 4. Beach (not Dune)

Nourishment



**To Follow Phase 5 Project Completion** 

# **Town Beach Projects Updates**

- Phase 1 Completed March Placement / Upcoming Corps Project
- New River Inlet Management Master Plan EIS: Draft EIS under development.
- State Grant Nourishment ~303,000 cy in Phase 4 and connects with Phase 5 Truck Haul.
- Phase 5 Beach Nourishment Updated Volumes Daily. Working Saturdays.
- USACE AIWW/Channel Dredging Planne