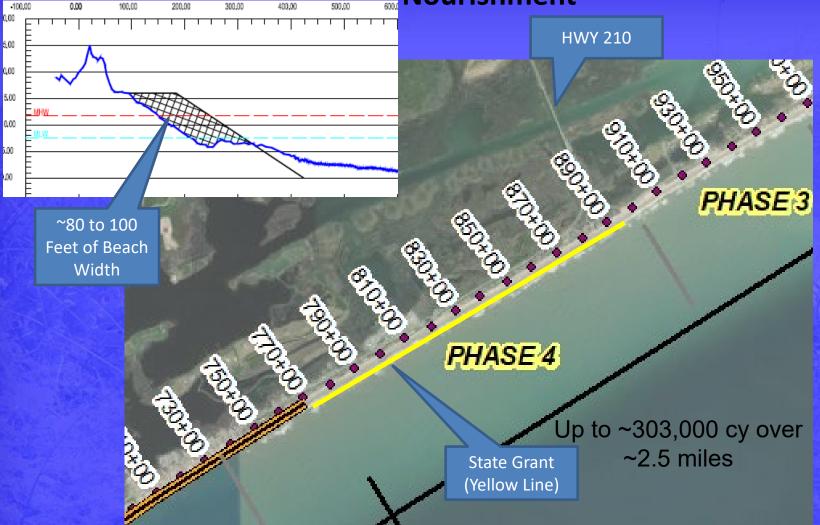

#### Successful State Grant in Phase 4. Beach (not Dune)

Nourishment

**To Follow Phase 5 Project Completion** 

# **Town Beach Projects Updates**

- Phase 1 Completed March Placement / Upcoming Corps Project
- New River Inlet Management Master Plan EIS: Draft EIS under development.
- State Grant Nourishment ~303,000 cy in Phase 4 and connects with Phase 5 Truck Haul.
- Phase 5 Beach Nourishment Updated Volumes Daily. Working Saturdays.
- USACE AIWW/Channel Dredging Planned Next Season for Phase 1 Project.
  USACE Coordination on Placement/Volume Now, if Possible.
- Working with NTB Finance Officer and DEC Associates regarding funding for FEMA and State funded projects
- Grant Coordination
- Permitting Coordination (all projects)