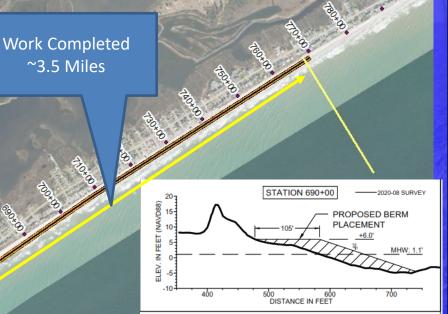

### **Ongoing Florence & Dorian Nourishment in Phase 5** Beach (not Dune) Nourishment. ~3.0 Miles of New Beach Completed

~3.5 Miles

PHASE 5

Access at Gray Street and Working South

Remaining Work

Town Limit