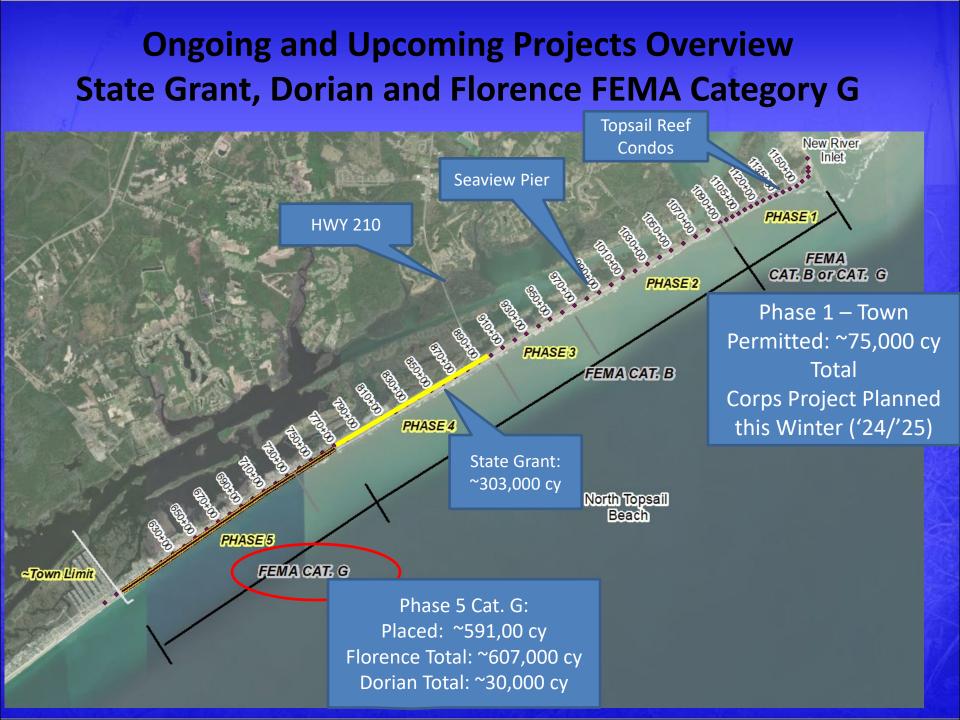

# **Town Beach Projects Updates**

- Phase 1 Completed March Placement / Upcoming Corps Project
- New River Inlet Management Master Plan EIS: Draft EIS under development.
- State Grant Nourishment ~303,000 cy in Phase 4 and connects with Phase 5 Truck Haul.
- Phase 5 Beach Nourishment Updated Volumes Daily. Working Saturdays.
- USACE AIWW/Channel Dredging Planned Next Season for Phase 1 Project.
  USACE Coordination on Placement/Volume Now, if Possible.
- Working with NTB Finance Officer and DEC Associates regarding funding for FEMA and State funded projects
- Grant Coordination
- Permitting Coordination (all projects)

### **Ongoing Florence & Dorian Nourishment in Phase 5** Beach (not Dune) Nourishment. ~3.0 Miles of New Beach Completed

~3.5 Miles

PHASE 5

Access at Gray Street and Working South

Remaining Work

Town Limit

#### Successful State Grant in Phase 4. Beach (not Dune)

Nourishment

**To Follow Phase 5 Project Completion** 