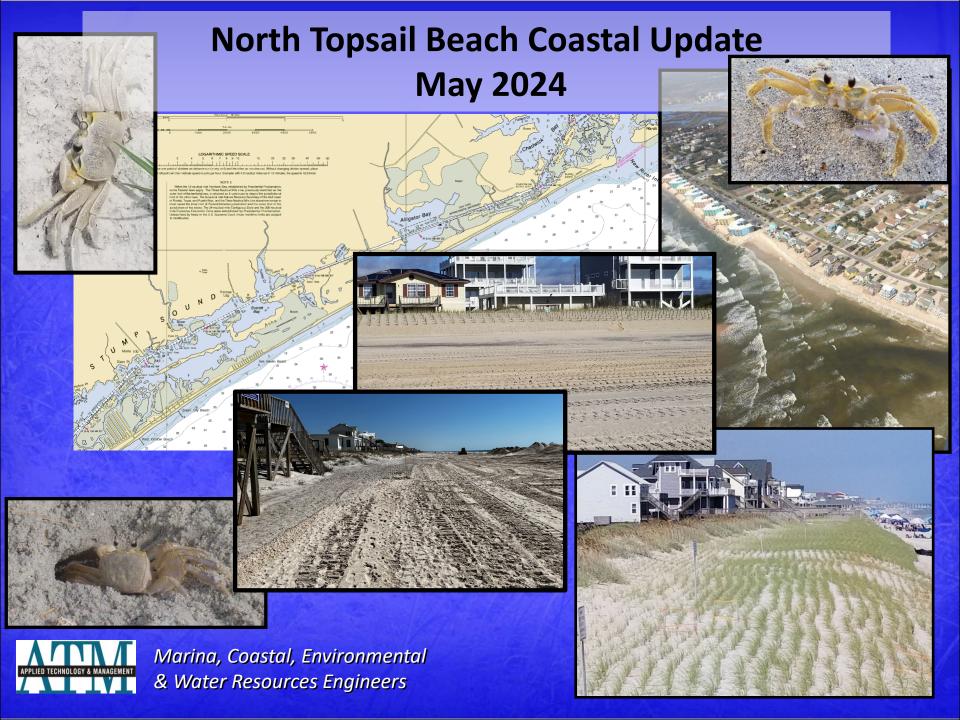

# **Town Beach Projects Updates**

- Phase 1 Completed March Placement / Upcoming Corps Project
- New River Inlet Management Master Plan EIS: Draft EIS under development.
- State Grant Nourishment ~303,000 cy in Phase 4 and connects with Phase 5 Truck Haul.
- Phase 5 Beach Nourishment Updated Volumes Daily. Working Saturdays.
- USACE AIWW/Channel Dredging Planned Next Season for Phase 1 Project.
  USACE Coordination on Placement/Volume Now, if Possible.
- Working with NTB Finance Officer and DEC Associates regarding funding for FEMA and State funded projects
- Grant Coordination
- Permitting Coordination (all projects)