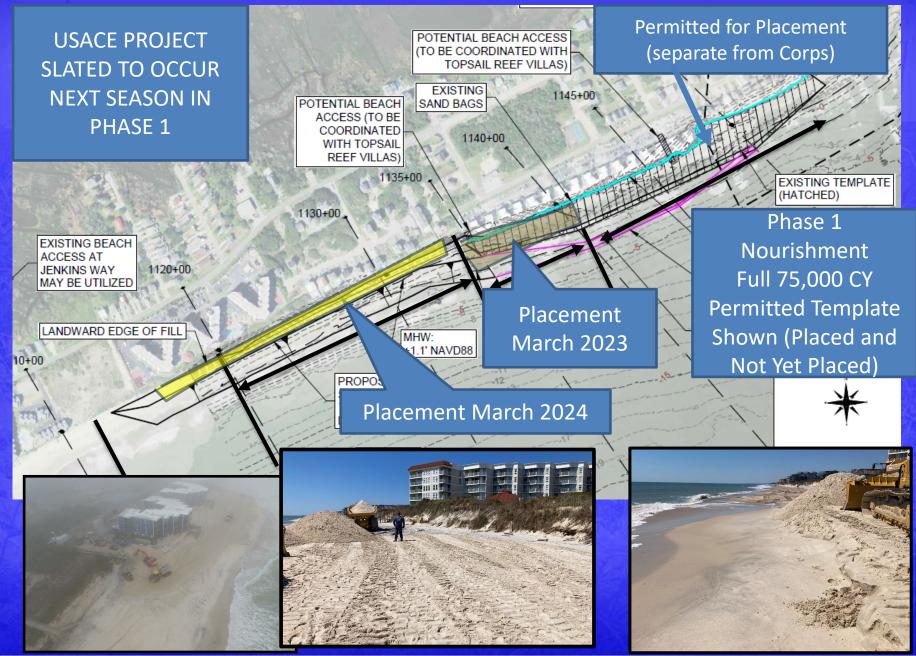

# Phase 1 Beach (not Dune) Truck Haul Nourishment

#### **Dredging with Fill Placement in Phase 1 Next Winter**

# **Town Beach Projects Updates**

- Phase 1 Completed March Placement / Upcoming Corps Project
- New River Inlet Management Master Plan EIS: Draft EIS under development.
- State Grant Nourishment ~303,000 cy in Phase 4 and connects with Phase 5 Truck Haul.
- Phase 5 Beach Nourishment Updated Volumes Daily. Working Saturdays.
- USACE AIWW/Channel Dredging Planned Next Season for Phase 1 Project.
  USACE Coordination on Placement/Volume Now, if Possible.
- Working with NTB Finance Officer and DEC Associates regarding funding for FEMA and State funded projects
- Grant Coordination
- Permitting Coordination (all projects)