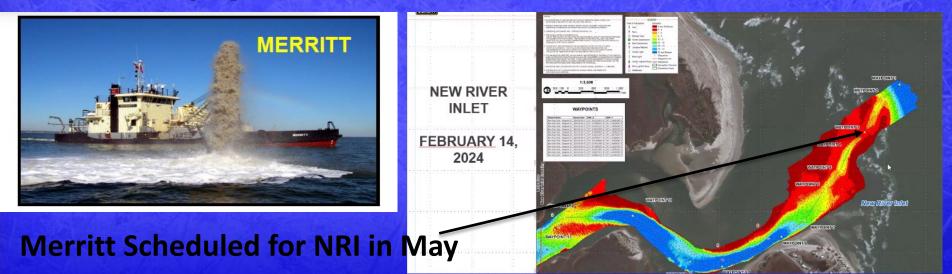

## **March Quarterly USACE Shallow Draft Navigation Update**

#### **Dredging with Fill Placement in Phase 1 Next Winter**

# **Town Beach Projects Updates**

- Phase 1 Completed March Placement / Upcoming Corps Project
- New River Inlet Management Master Plan EIS: Draft EIS under development.
- State Grant Nourishment ~303,000 cy in Phase 4 and connects with Phase 5 Truck Haul.
- Phase 5 Beach Nourishment Updated Volumes Daily. Working Saturdays.
- USACE AIWW/Channel Dredging Planned Next Season for Phase 1 Project.
  USACE Coordination on Placement/Volume Now, if Possible.
- Working with NTB Finance Officer and DEC Associates regarding funding for FEMA and State funded projects
- Grant Coordination
- Permitting Coordination (all projects)