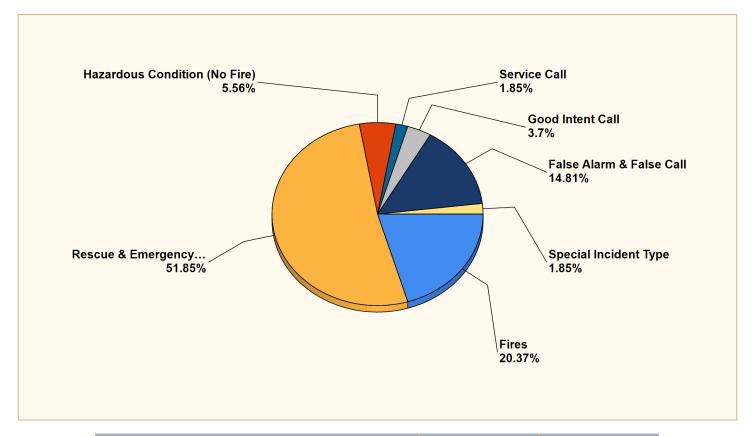

## Breakdown by Major Incident Types for Date Range

Zone(s): All Zones | Start Date: 03/01/2024 | End Date: 04/22/2024

| MAJOR INCIDENT TYPE                | # INCIDENTS | % of TOTAL |
|------------------------------------|-------------|------------|
| Fires                              | 11          | 20.37%     |
| Rescue & Emergency Medical Service | 28          | 51.85%     |
| Hazardous Condition (No Fire)      | 3           | 5.56%      |
| Service Call                       | 1           | 1.85%      |
| Good Intent Call                   | 2           | 3.7%       |
| False Alarm & False Call           | 8           | 14.81%     |
| Special Incident Type              | 1           | 1.85%      |
| TOTAL                              | 54          | 100%       |