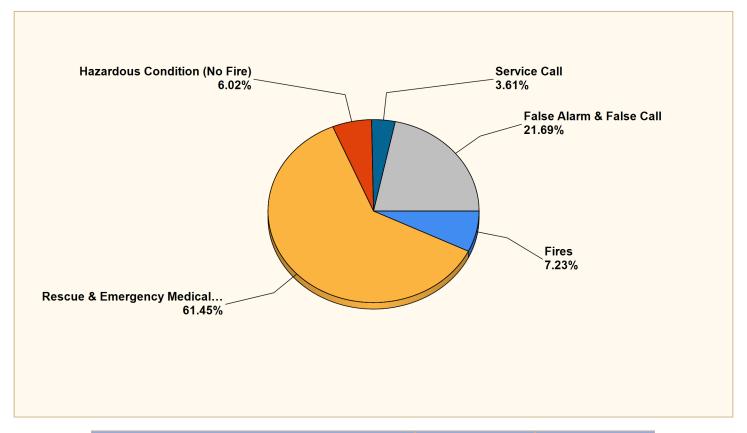

## Breakdown by Major Incident Types for Date Range

Zone(s): All Zones | Start Date: 08/04/2022 | End Date: 09/14/2022

| MAJOR INCIDENT TYPE                | # INCIDENTS | % of TOTAL |
|------------------------------------|-------------|------------|
| Fires                              | 6           | 7.23%      |
| Rescue & Emergency Medical Service | 51          | 61.45%     |
| Hazardous Condition (No Fire)      | 5           | 6.02%      |
| Service Call                       | 3           | 3.61%      |
| False Alarm & False Call           | 18          | 21.69%     |
| TOTAL                              | 83          | 100%       |