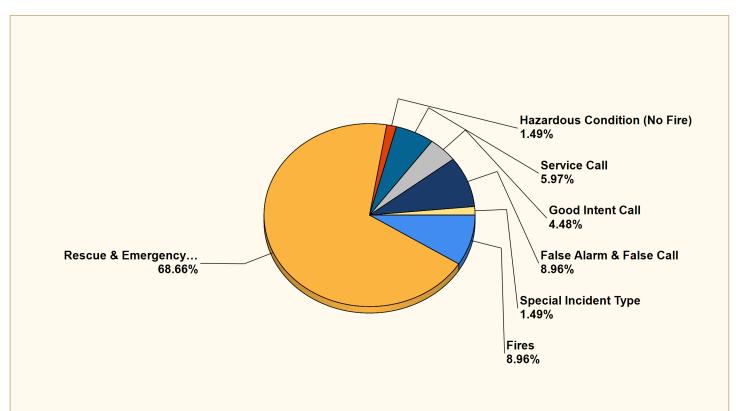

## Breakdown by Major Incident Types for Date Range

Zone(s): All Zones | Start Date: 06/26/2024 | End Date: 07/26/2024

| MAJOR INCIDENT TYPE                | # INCIDENTS | % of TOTAL |
|------------------------------------|-------------|------------|
| Fires                              | 6           | 8.96%      |
| Rescue & Emergency Medical Service | 46          | 68.66%     |
| Hazardous Condition (No Fire)      | 1           | 1.49%      |
| Service Call                       | 4           | 5.97%      |
| Good Intent Call                   | 3           | 4.48%      |
| False Alarm & False Call           | 6           | 8.96%      |
| Special Incident Type              | 1           | 1.49%      |
| TOTAL                              | 67          | 100%       |