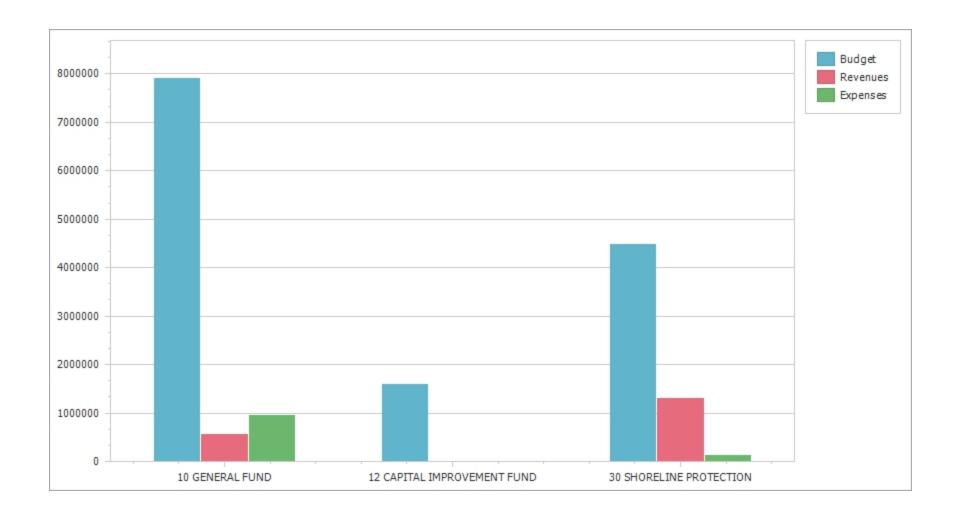

- Auditors have finished their in-office work and are working on completing the Town's financials for Fiscal Year 2024. With the year closed now, I have included a Budget Analysis Report, Balance Sheet, and Cash Balance Report.
- We are awaiting \$2,624,877 from FEMA for the latest reimbursement on the beach nourishment due to Hurricane Florence and Dorian. We also have 2 projects in the closeout process with a final payout of \$1,832,848 once approved.
- A Budget to Actual report is contained in this month's packet as well as a graph for the fiscal year. A separate Budget to Actual report is provided for Fund 31 and Fund 50.
- In July the Town collected \$126,2018 in interest within the North Carolina Capital Management Trust account.