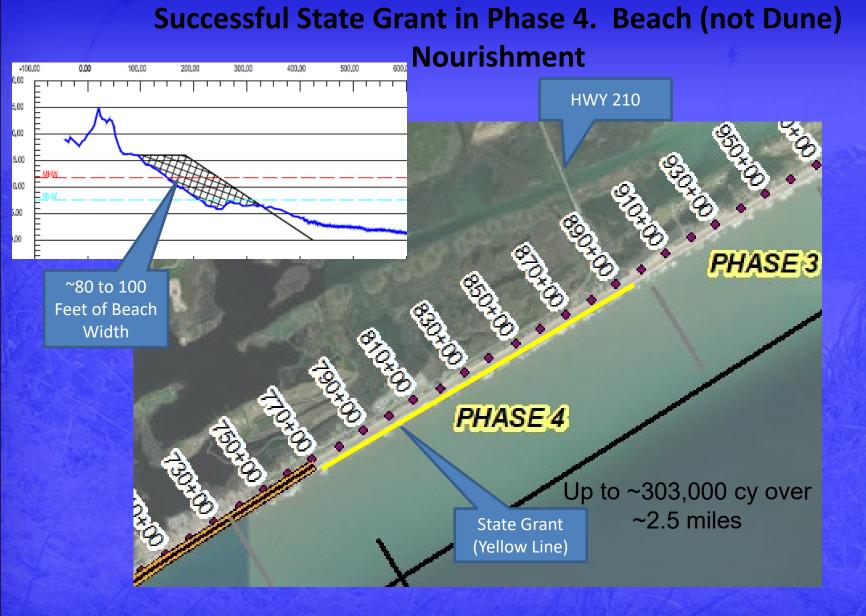

### Town Beach Projects Updates

- Phase 1 March Placement
- New River Inlet Management Master Plan EIS: Draft EIS under development.
- State Grant Nourishment ~303,000 cy in Phase 4 and connects with Phase 5 Truck Haul.
- Phase 5 Beach Nourishment Updated Volumes Daily. Working Saturdays.
- USACE AIWW/Channel Dredging Planned Next Season for Phase 1 Project.
   USACE Coordination on Placement/Volume Now, if Possible.
- Working with NTB Finance Officer and DEC Associates regarding funding for FEMA and State funded projects
- Grant Coordination