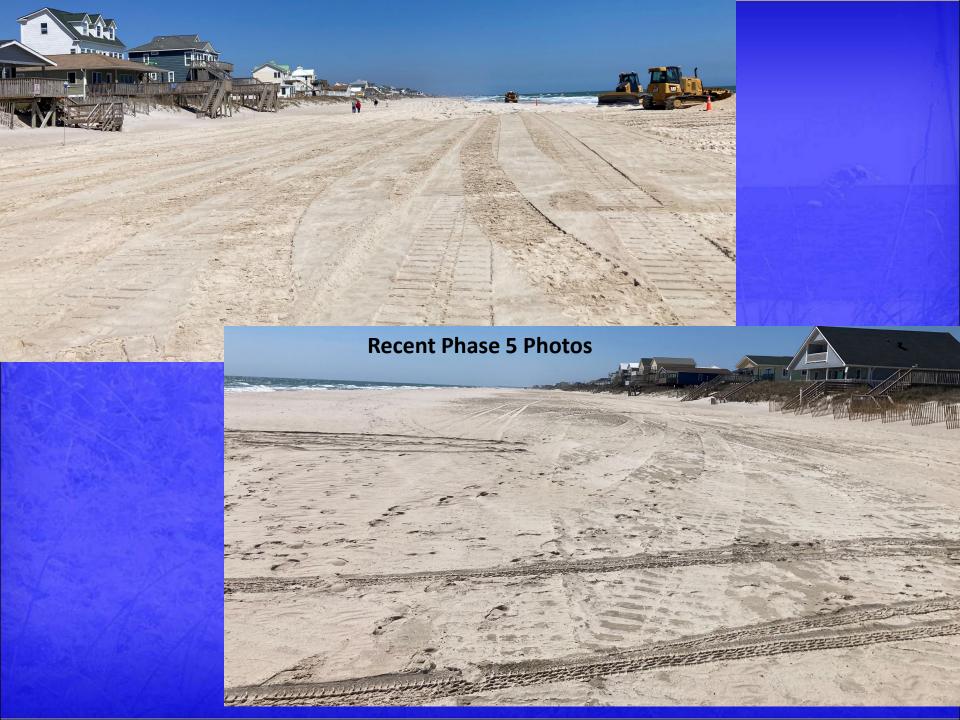

#### **Dredging with Fill Placement in Phase 1 Next Winter**

**NEW RIVER** INLET **FEBRUARY 14,** 2024 **Merritt Scheduled for NRI in May** 

Ongoing Florence & Dorian Nourishment in Phase 5
Beach (not Dune) Nourishment. ~3.0 Miles of New Beach

Completed

To Follow Phase 5 Project Completion

### Town Beach Projects Updates

- Phase 1 March Placement
- New River Inlet Management Master Plan EIS: Draft EIS under development.
- State Grant Nourishment ~303,000 cy in Phase 4 and connects with Phase 5 Truck Haul.
- Phase 5 Beach Nourishment Updated Volumes Daily. Working Saturdays.
- USACE AIWW/Channel Dredging Planned Next Season for Phase 1 Project.
   USACE Coordination on Placement/Volume Now, if Possible.
- Working with NTB Finance Officer and DEC Associates regarding funding for FEMA and State funded projects
- Grant Coordination