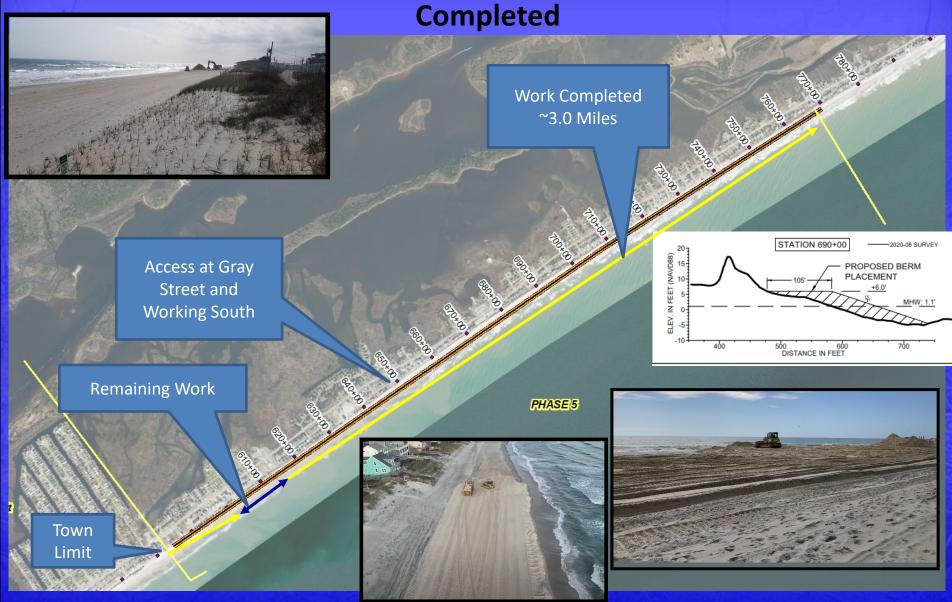

#### **Dredging with Fill Placement in Phase 1 Next Winter**

**NEW RIVER** INLET **FEBRUARY 14,** 2024 **Merritt Scheduled for NRI in May** 

Ongoing Florence & Dorian Nourishment in Phase 5
Beach (not Dune) Nourishment. ~3.0 Miles of New Beach

Completed

To Follow Phase 5 Project Completion

### Town Beach Projects Updates

- Phase 1 March Placement
- New River Inlet Management Master Plan EIS: Draft EIS under development.
- State Grant Nourishment ~303,000 cy in Phase 4 and connects with Phase 5 Truck Haul.
- Phase 5 Beach Nourishment Updated Volumes Daily. Working Saturdays.
- USACE AIWW/Channel Dredging Planned Next Season for Phase 1 Project.
   USACE Coordination on Placement/Volume Now, if Possible.
- Working with NTB Finance Officer and DEC Associates regarding funding for FEMA and State funded projects
- Grant Coordination