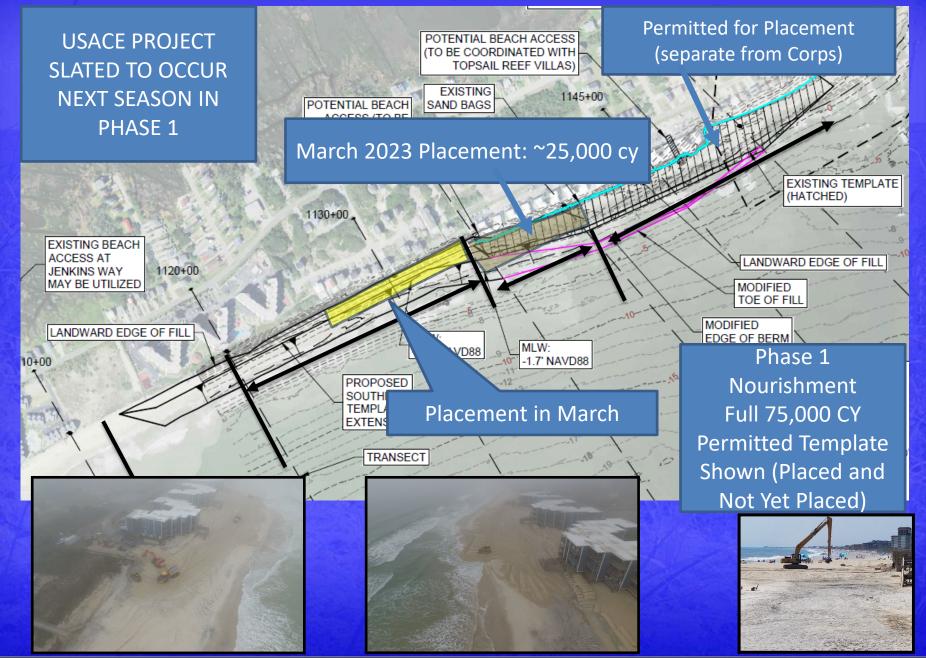

#### Phase 1 Beach (not Dune) Truck Haul Nourishment

### Town Beach Projects Updates

- Phase 1 March Placement
- New River Inlet Management Master Plan EIS: Draft EIS under development.
- State Grant Nourishment ~303,000 cy in Phase 4 and connects with Phase 5 Truck Haul.
- Phase 5 Beach Nourishment Updated Volumes Daily. Working Saturdays.
- USACE AIWW/Channel Dredging Planned Next Season for Phase 1 Project.
   USACE Coordination on Placement/Volume Now, if Possible.
- Working with NTB Finance Officer and DEC Associates regarding funding for FEMA and State funded projects
- Grant Coordination