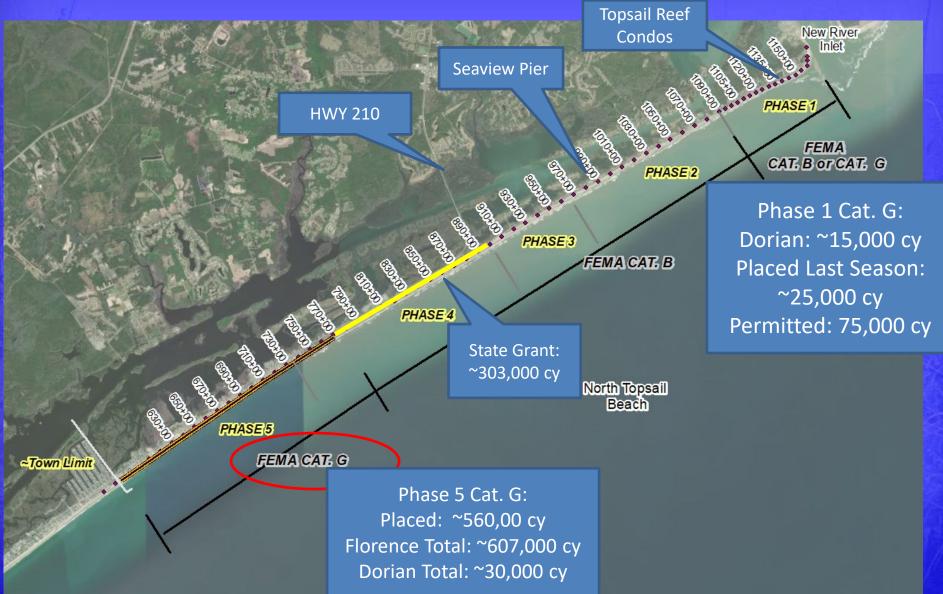

## Ongoing and Upcoming Projects Overview State Grant, Dorian and Florence FEMA Category G

### Town Beach Projects Updates

- Phase 1 March Placement
- New River Inlet Management Master Plan EIS: Draft EIS under development.
- State Grant Nourishment ~303,000 cy in Phase 4 and connects with Phase 5 Truck Haul.
- Phase 5 Beach Nourishment Updated Volumes Daily. Working Saturdays.
- USACE AIWW/Channel Dredging Planned Next Season for Phase 1 Project.
   USACE Coordination on Placement/Volume Now, if Possible.
- Working with NTB Finance Officer and DEC Associates regarding funding for FEMA and State funded projects
- Grant Coordination