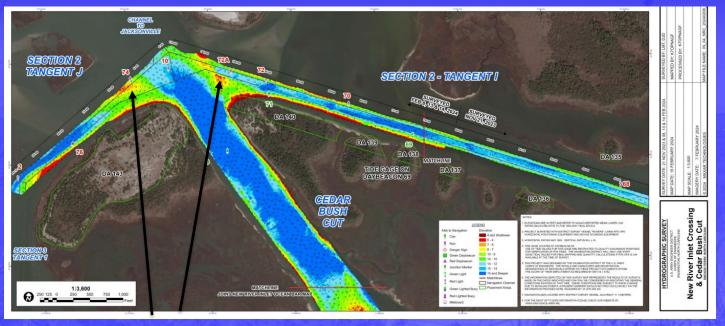

#### March Quarterly USACE Shallow Draft Navigation Update

#### **Dredging with Fill Placement in Phase 1 Next Winter**

**NEW RIVER** INLET **FEBRUARY 14,** 2024 **Merritt Scheduled for NRI in May** 

Ongoing Florence & Dorian Nourishment in Phase 5
Beach (not Dune) Nourishment. ~3.0 Miles of New Beach