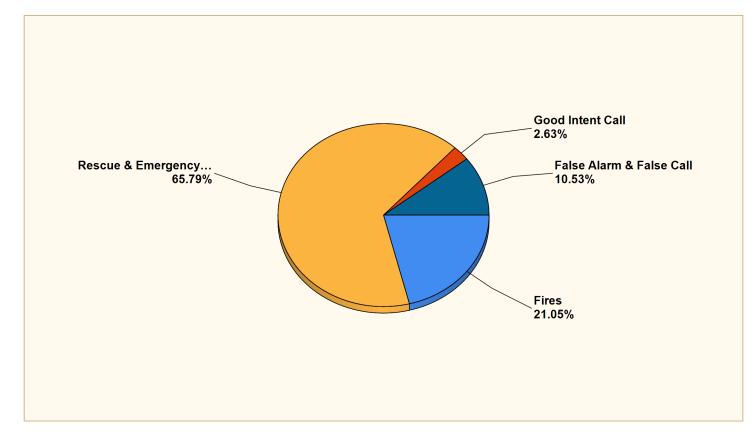

## Breakdown by Major Incident Types for Date Range

Zone(s): All Zones | Start Date: 02/07/2024 | End Date: 03/22/2024

| MAJOR INCIDENT TYPE                | # INCIDENTS | % of TOTAL |
|------------------------------------|-------------|------------|
| Fires                              | 8           | 21.05%     |
| Rescue & Emergency Medical Service | 25          | 65.79%     |
| Good Intent Call                   | 1           | 2.63%      |
| False Alarm & False Call           | 4           | 10.53%     |
| TOTAL                              | 38          | 100%       |