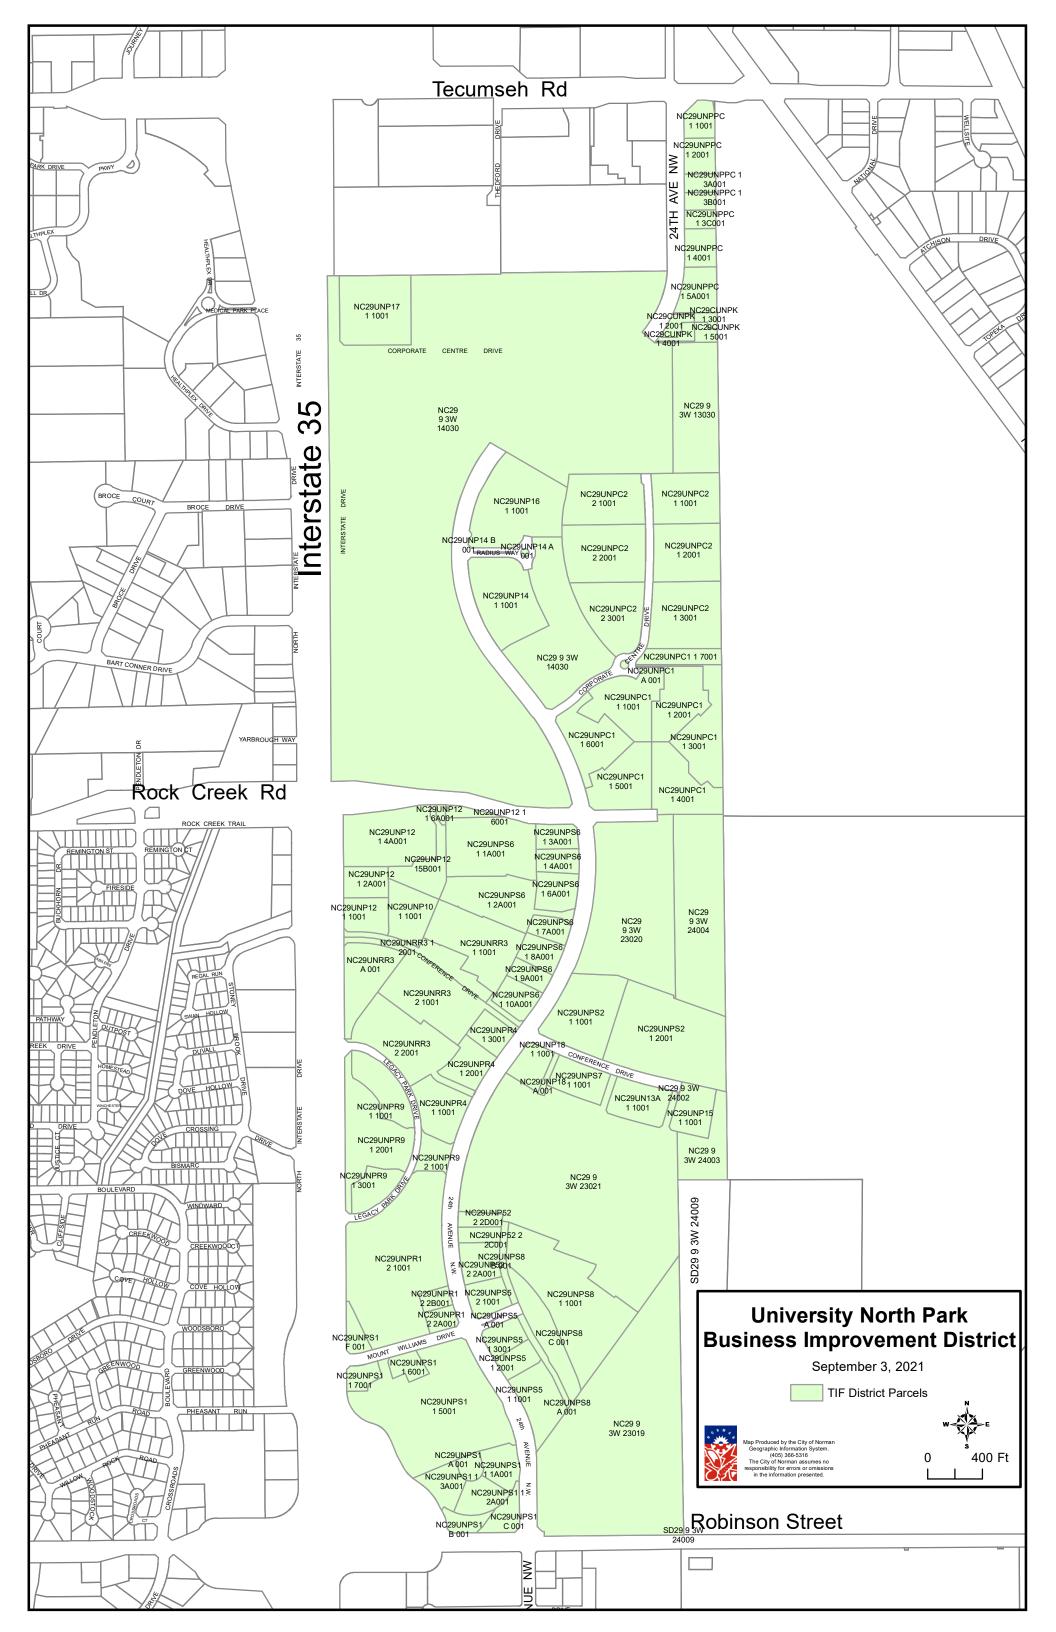

- § 8. The assessments adopted, ratified and levied, as set forth in Sections 1 and 2 of this Ordinance, are hereby adopted, ratified, and levied against those lands and properties legally described in Exhibit "A", attached hereto.
- § 9. Pursuant to 11 O.S. §39-112(C), the City Clerk shall, after March 31, 2022 prepare, sign, attest with the Municipal Seal, and record in the office of the County Clerk of Cleveland County, a claim of lien for any unpaid portion of the net assessment due and assessed against a tract or parcel of land.
- § 10. <u>Severability.</u> If any section, subsection, sentence, clause, phrase, or portion of this ordinance is, for any reason, held invalid or unconstitutional by any court of competent jurisdiction, such portion shall be deemed a separate, distinct, and independent provision, and such holding shall not affect the validity of the remaining portions of this ordinance, except that the effective date provision shall not be severable from the operative provisions of the ordinance.

# **EXHIBIT A**

| Parcel Number       | Property Owner                                                                               | Legal Description                                                                           |    | 2022 Assessment |  |
|---------------------|----------------------------------------------------------------------------------------------|---------------------------------------------------------------------------------------------|----|-----------------|--|
| NCT2 UNP52 2 2D 001 | 1673-1683 24th Ave NW LLC - Und 89.89%<br>421 Country Club Terrace<br>Edmond, OK 73025       | UNIVERSITY NORTH PARK SEC V PUD REPLT PRT LT 2 BLK 2 LOT 2D BLOCK 2                         | \$ | 2,349           |  |
| NCT2 UNP14 1 1 001  | 24th Avenue Apartments, LLC 4 E. Sheridan Ave., Unit Ste 300 Oklahoma City, OK 73104-2513    | UNIVERSITY NORTH PARK XIV LOT 1 BLOCK 1                                                     | \$ | 29,385          |  |
| NCT2 UNPS6 1 9A 001 | Bridgestone Retail Operations, LLC<br>200 4th Ave. South, Ste. 100<br>Nashville, TN 37214    | HIBDON ADD LT 2 BLK 1                                                                       | \$ | 1,247           |  |
| NCT2 UNP12 1 4A 001 | Carmax Auto Superstores, Inc.<br>P.O. Box 29965<br>Richmond, VA 23242                        | UNIVERSITY NORTH PARK SEC XII LOT 4A BLOCK 1 AKA BEING PRT LT 3 & ALL LT 4 & PRT LT 5 BLK 1 | \$ | 4,070           |  |
| NCT2 UNPS8 1 1 001  | CBH Investments LLC<br>2200 W. 15th St.<br>Edmond, OK 73013-2639                             | UNIVERSITY NORTH PARK SEC VIII PUD LOT 1 BLOCK 1                                            | \$ | 8,172           |  |
| NCT2 UNPC2 1 1 001  | Commander Aircraft Corp.<br>1950 Goddard Ave.<br>Norman, OK 73069                            | UNIVERSITY NORTH PARK CORPORATE CENTRE 2 LOT 1 BLOCK 1                                      | \$ | -               |  |
| NCT2 UNP12 1 1 001  | DD1 Speed Mart, LLC<br>P.O. Box 890503<br>Oklahoma City, OK 73189-0503                       | UNIVERSITY NORTH PARK SEC XII LOT 1 BLOCK 1                                                 | \$ | 1,030           |  |
| NCT2 UNP52 2 2A 001 | DRE Norman I, LLC<br>P.O. Box 36799<br>Charlotte, NC 28236-6799                              | UNIVERSITY NORTH PARK SEC V PUD REPLT PRT LT 2 BLK 2 LOT 2A BLOCK 2                         | \$ | 3,678           |  |
| NCT2 UNPR4 1 2 001  | DRE Norman II, LLC<br>P.O. Box 36799<br>Charlotte, NC 28236-6799                             | UNIVERSITY NORTH PARK IV PUD REPLT LOT 2 BLOCK 1                                            | \$ | 2,904           |  |
| NCT2 UNPS6 1 8A 001 | DRE Norman III, LLC<br>P.O. Box 36799<br>Charlotte, NC 28236-6799                            | UNIVERSITY NORTH PARK SEC VI PUD LOT 8A BLOCK 1                                             | \$ | 2,147           |  |
| NCT2 UNPS1 1 7 001  | Halle Properties LLC<br>20225 N. Scottsdale Road, Dept. 11000KO<br>Scottsdale, AZ 85255-6456 | UNIVERSITY NORTH PARK SEC 1 LOT 7 BLOCK 1                                                   | \$ | 938             |  |