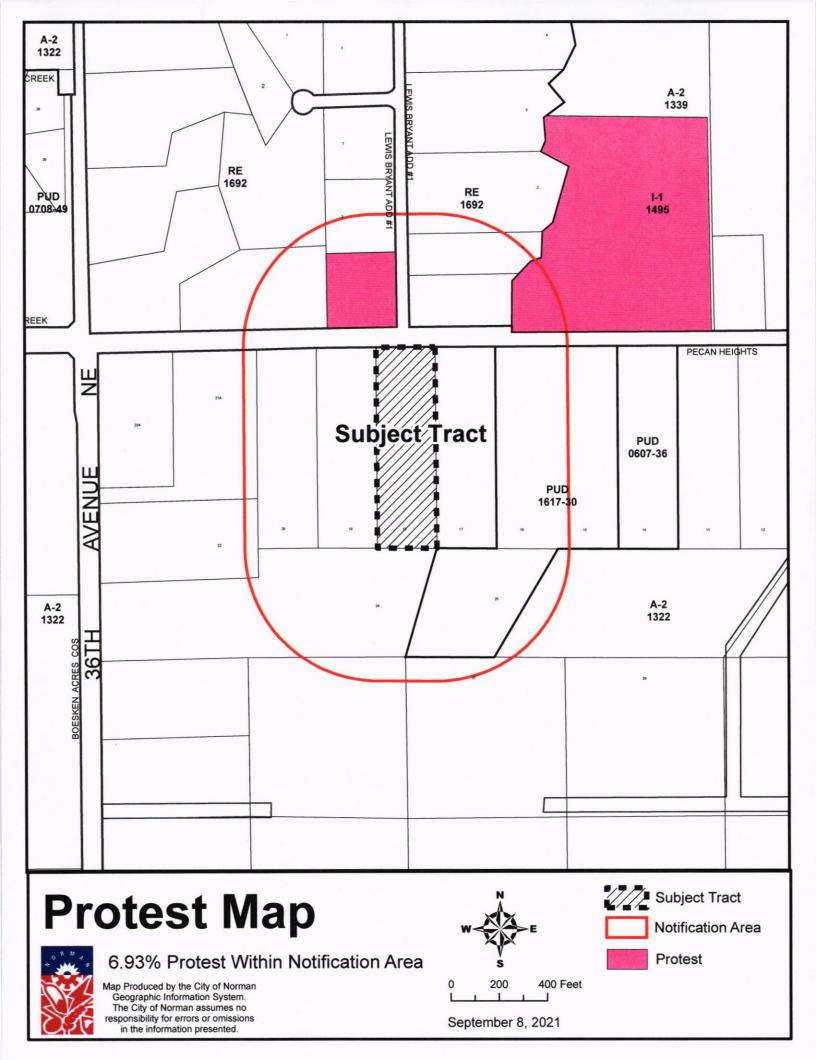

Updated PROTEST MAP & LETTERS

Item 12-13 Geoffrey Arce 2025 Amendment & Rezoning from A-2 to PUD 3766 E. Robinson Street

OFFICE

U S E

O N L Y