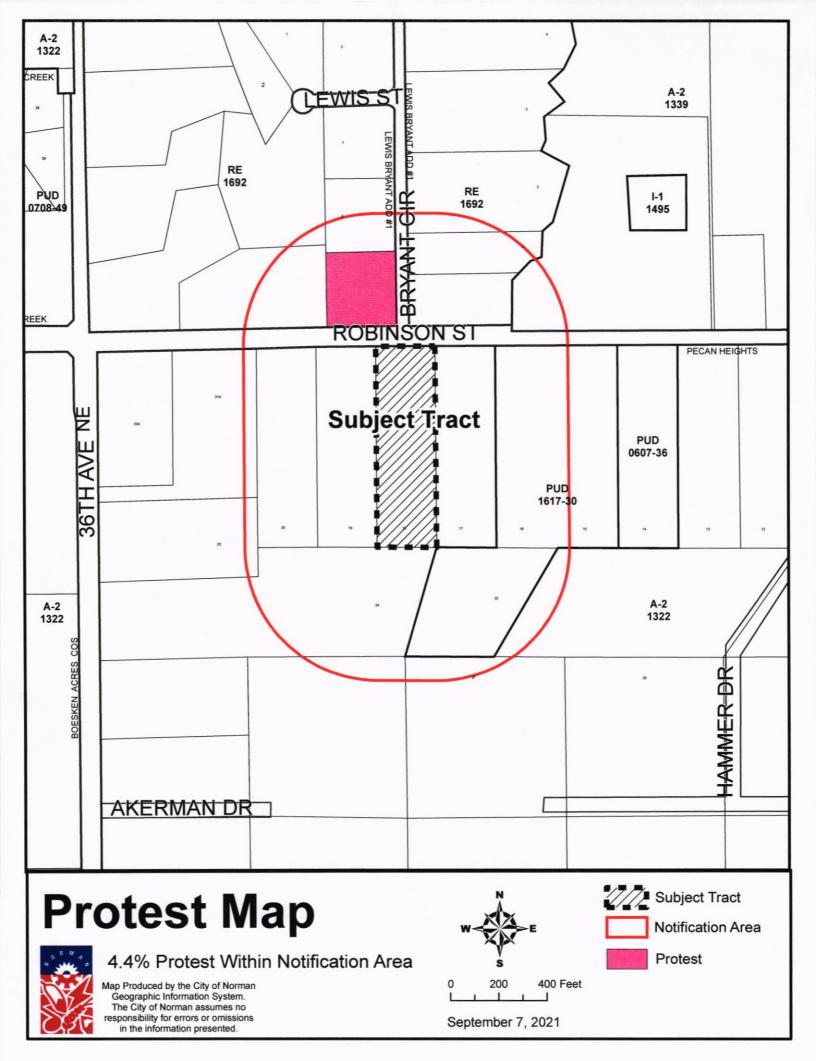

Updated PROTEST MAP & LETTERS

Item 12-13 Geoffrey Arce 2025 Amendment & Rezoning from A-2 to PUD 3766 E. Robinson Street

OFFICE

U S E

O N L Y