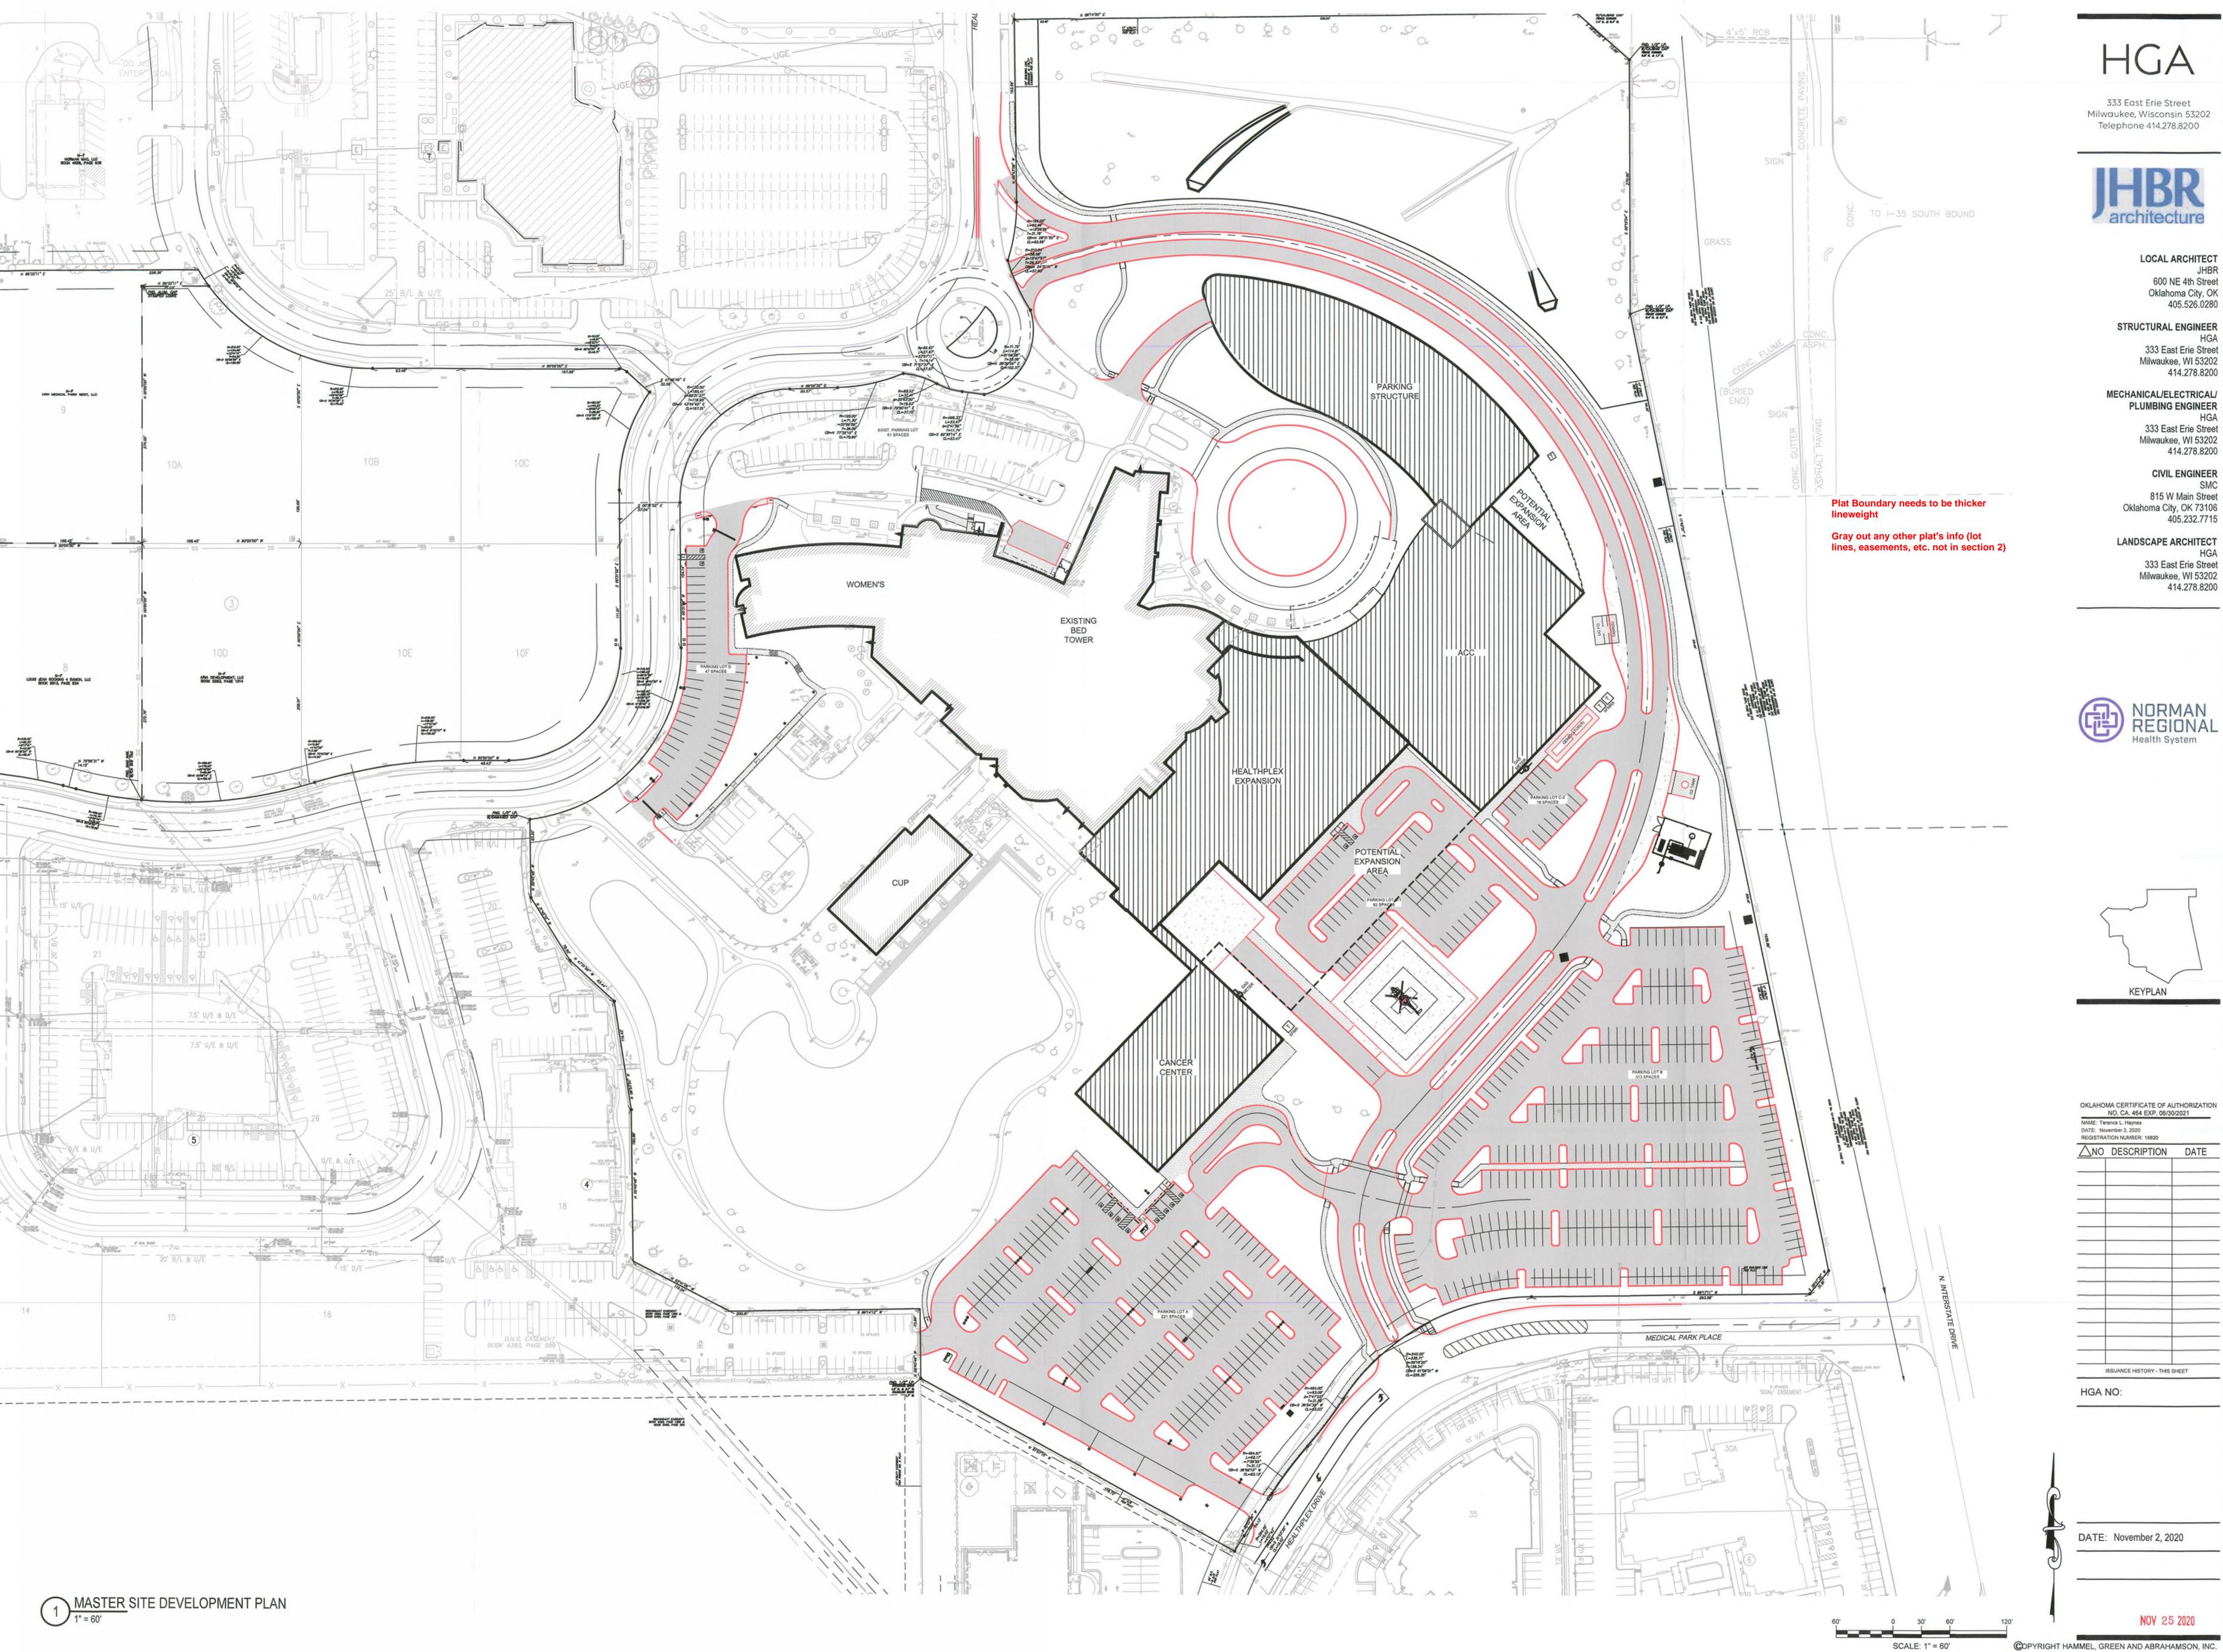

333 East Erie Street Milwaukee, Wisconsin 53202 Telephone 414.278.8200

LOCAL ARCHITECT JHBR 600 NE 4th Street Oklahoma City, OK

405.526.0280 STRUCTURAL ENGINEER

333 East Erie Street Milwaukee, WI 53202 414.278.8200

MECHANICAL/ELECTRICAL/ PLUMBING ENGINEER

333 East Erie Street Milwaukee, WI 53202 414.278.8200

> CIVIL ENGINEER 815 W Main Street

> > 405.232.7715

LANDSCAPE ARCHITECT

333 East Erie Street Milwaukee, WI 53202 414.278.8200

OKLAHOMA CERTIFICATE OF AUTHORIZATION NO. CA. 464 EXP. 06/30/2021

NAME: Terence L. Haynes
DATE: November 2, 2020
REGISTRATION NUMBER: 16820

△NO DESCRIPTION DATE ISSUANCE HISTORY - THIS SHEET

DATE: November 2, 2020

NOV 25 2020