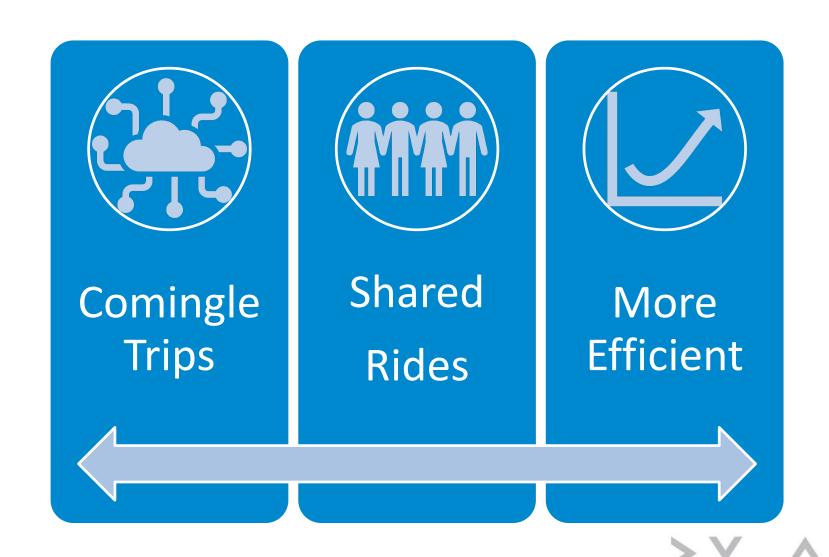

# What does new software really mean?

#### The Cost

- 4 riders= Fare \$ 600
- Time 4 hours
- 4 Vehicles
- 4 Drivers

#### The Solution

- 4 riders= Fare \$150
- Time 4 hours
- 1 Vehicle
- 1 Driver
- 3 Available Drivers & Vehicles
  - Increase local trips
  - Fare revenue
  - Reduce trip denials