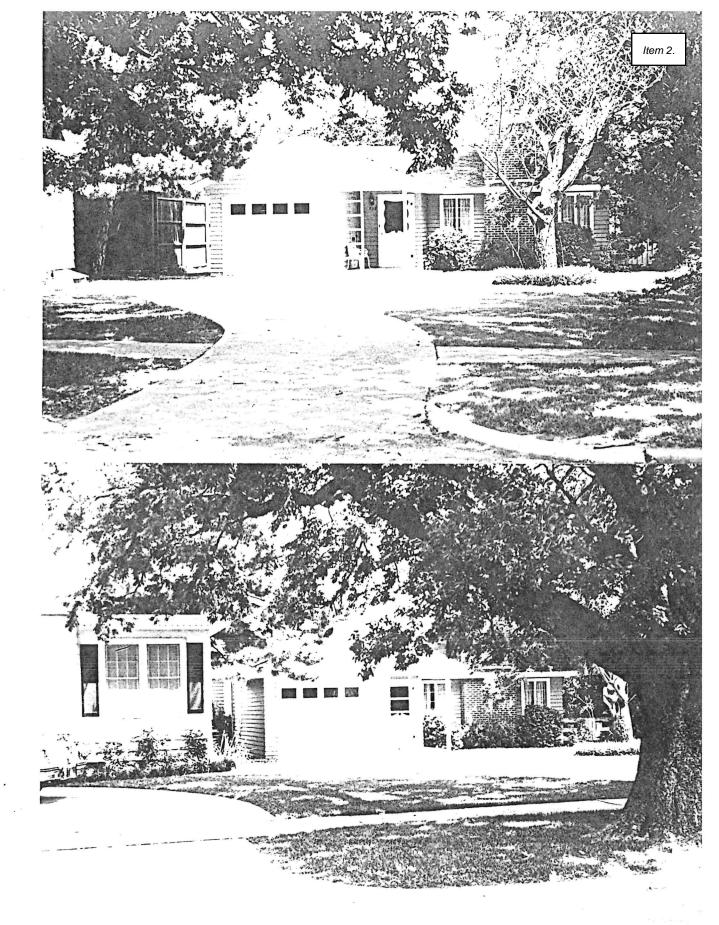

|     | west end. Entry porch. Original wood column                                                         | s - square. |  |  |
|     |                                                                                                     |             |  |  |
|     |                                                                                                     |             |  |  |
|     | Alterations: none                                                                                   |             |  |  |
| 1Ø. | COMMENTS:                                                                                           |             |  |  |
|     | COLUMN TO .                                                                                         |             |  |  |

## 42. PLACEMENT: