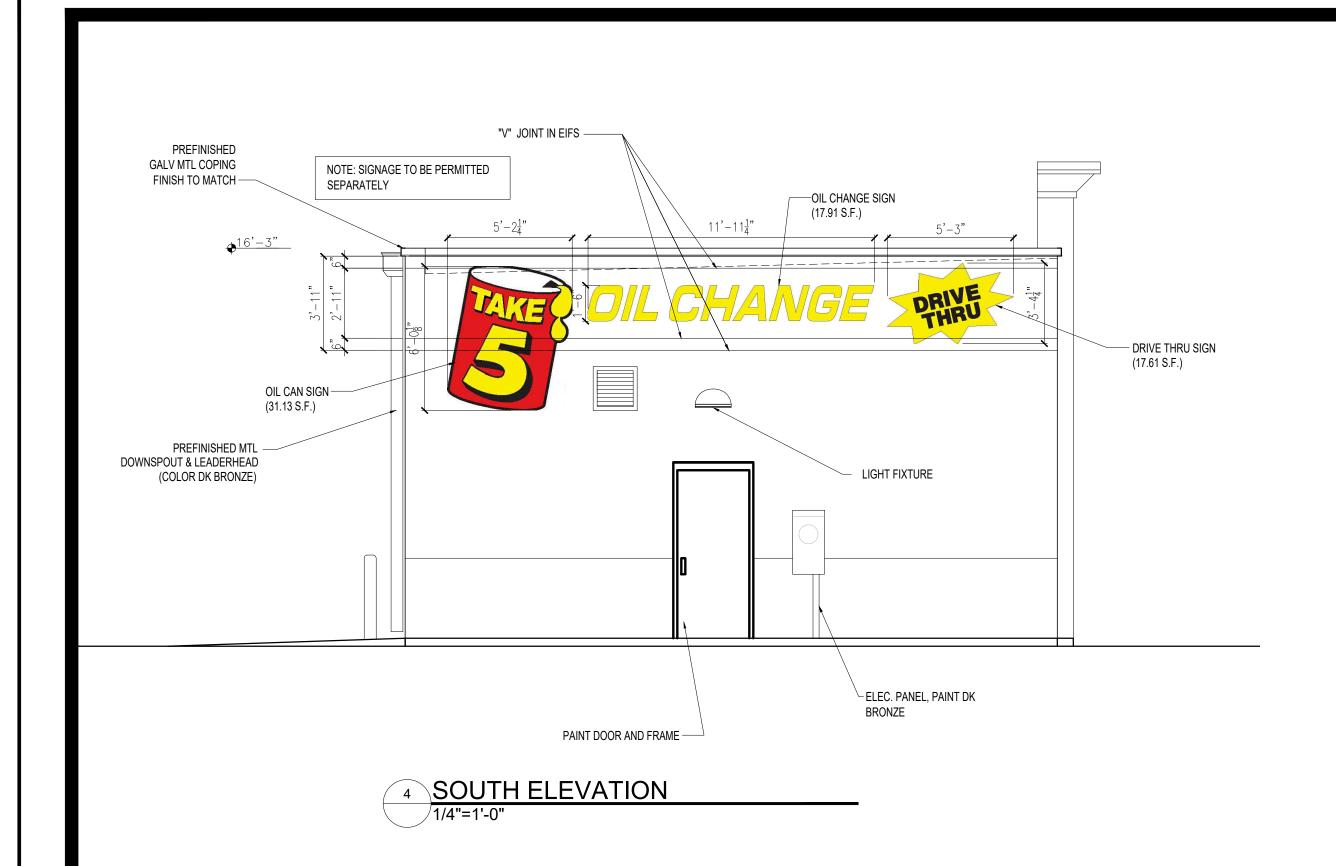

## TAKE 5 OIL CHANGE

3600 CLASSEN BLVD. NORMAN, OK.

2 EAST ELEVATION

EXTERIOR ELEVATIONS EXHIBIT DATE: 1-27-22 SCALE: 1/4" = 1'-0"

1 WEST ELEVATION
1/4"=1'-0"