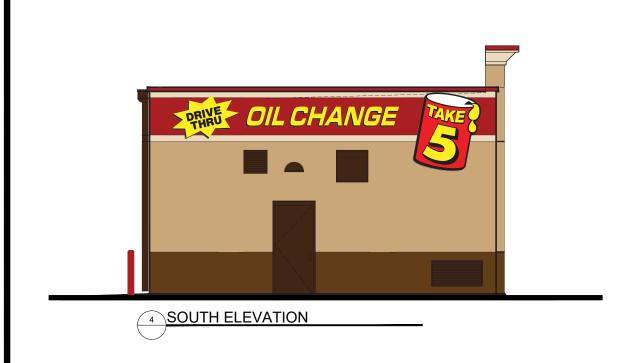

COLOR ELEVATIONS EXHIBIT DATE : 1-27-22 SCALE : NTS

TAKE 5 OIL CHANGE 3600 CLASSEN BLVD. NORMAN, OK.