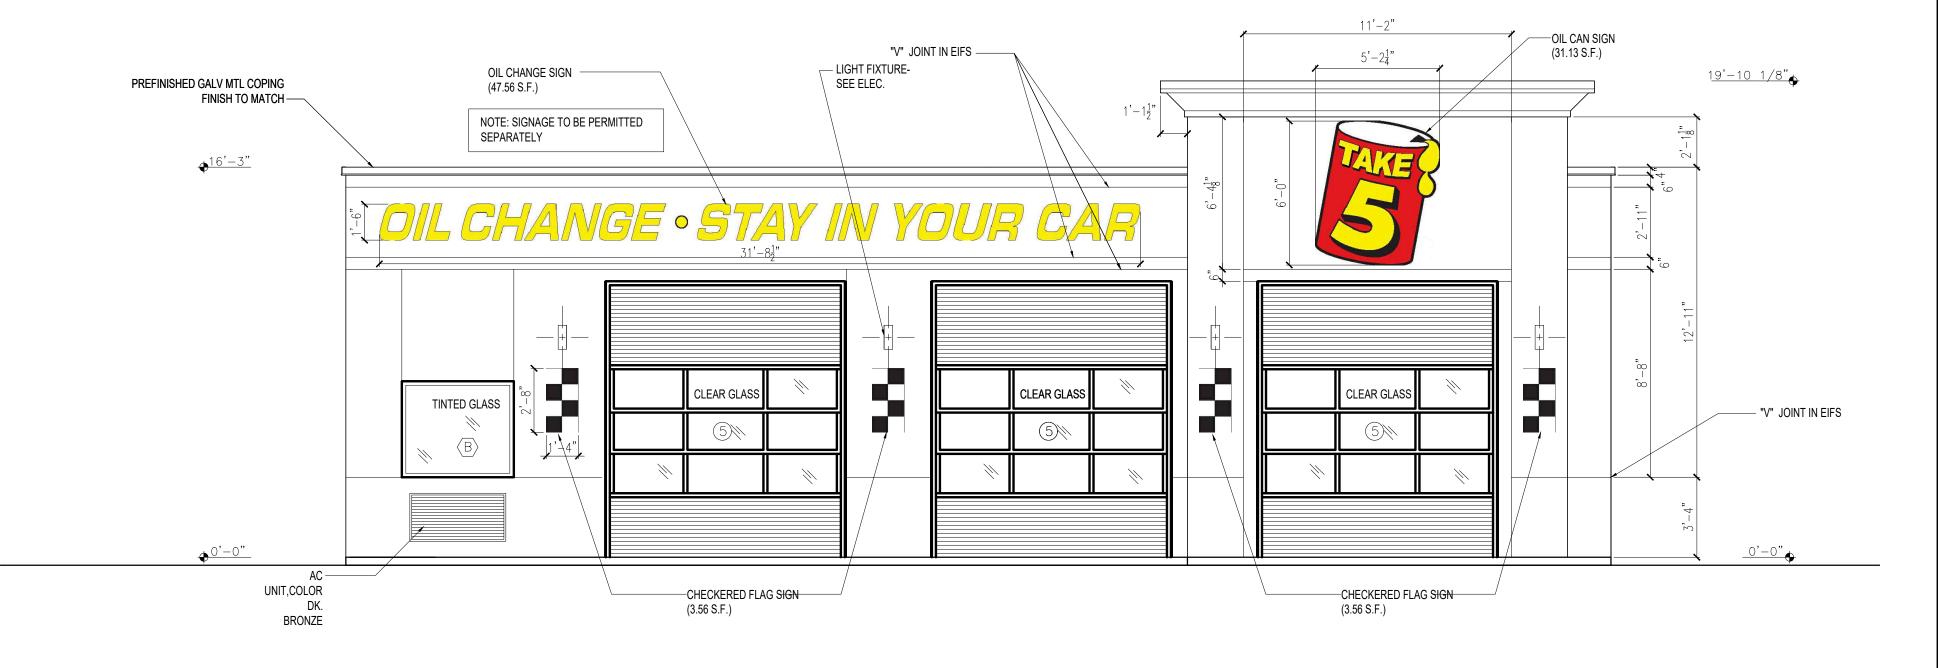

## TAKE 5 OIL CHANGE

3600 CLASSEN BLVD. NORMAN, OK.

2 EAST ELEVATION

EXTERIOR ELEVATIONS EXHIBIT DATE: 1-27-22 SCALE: 1/4" = 1'-0"

1 WEST ELEVATION
1/4"=1'-0"