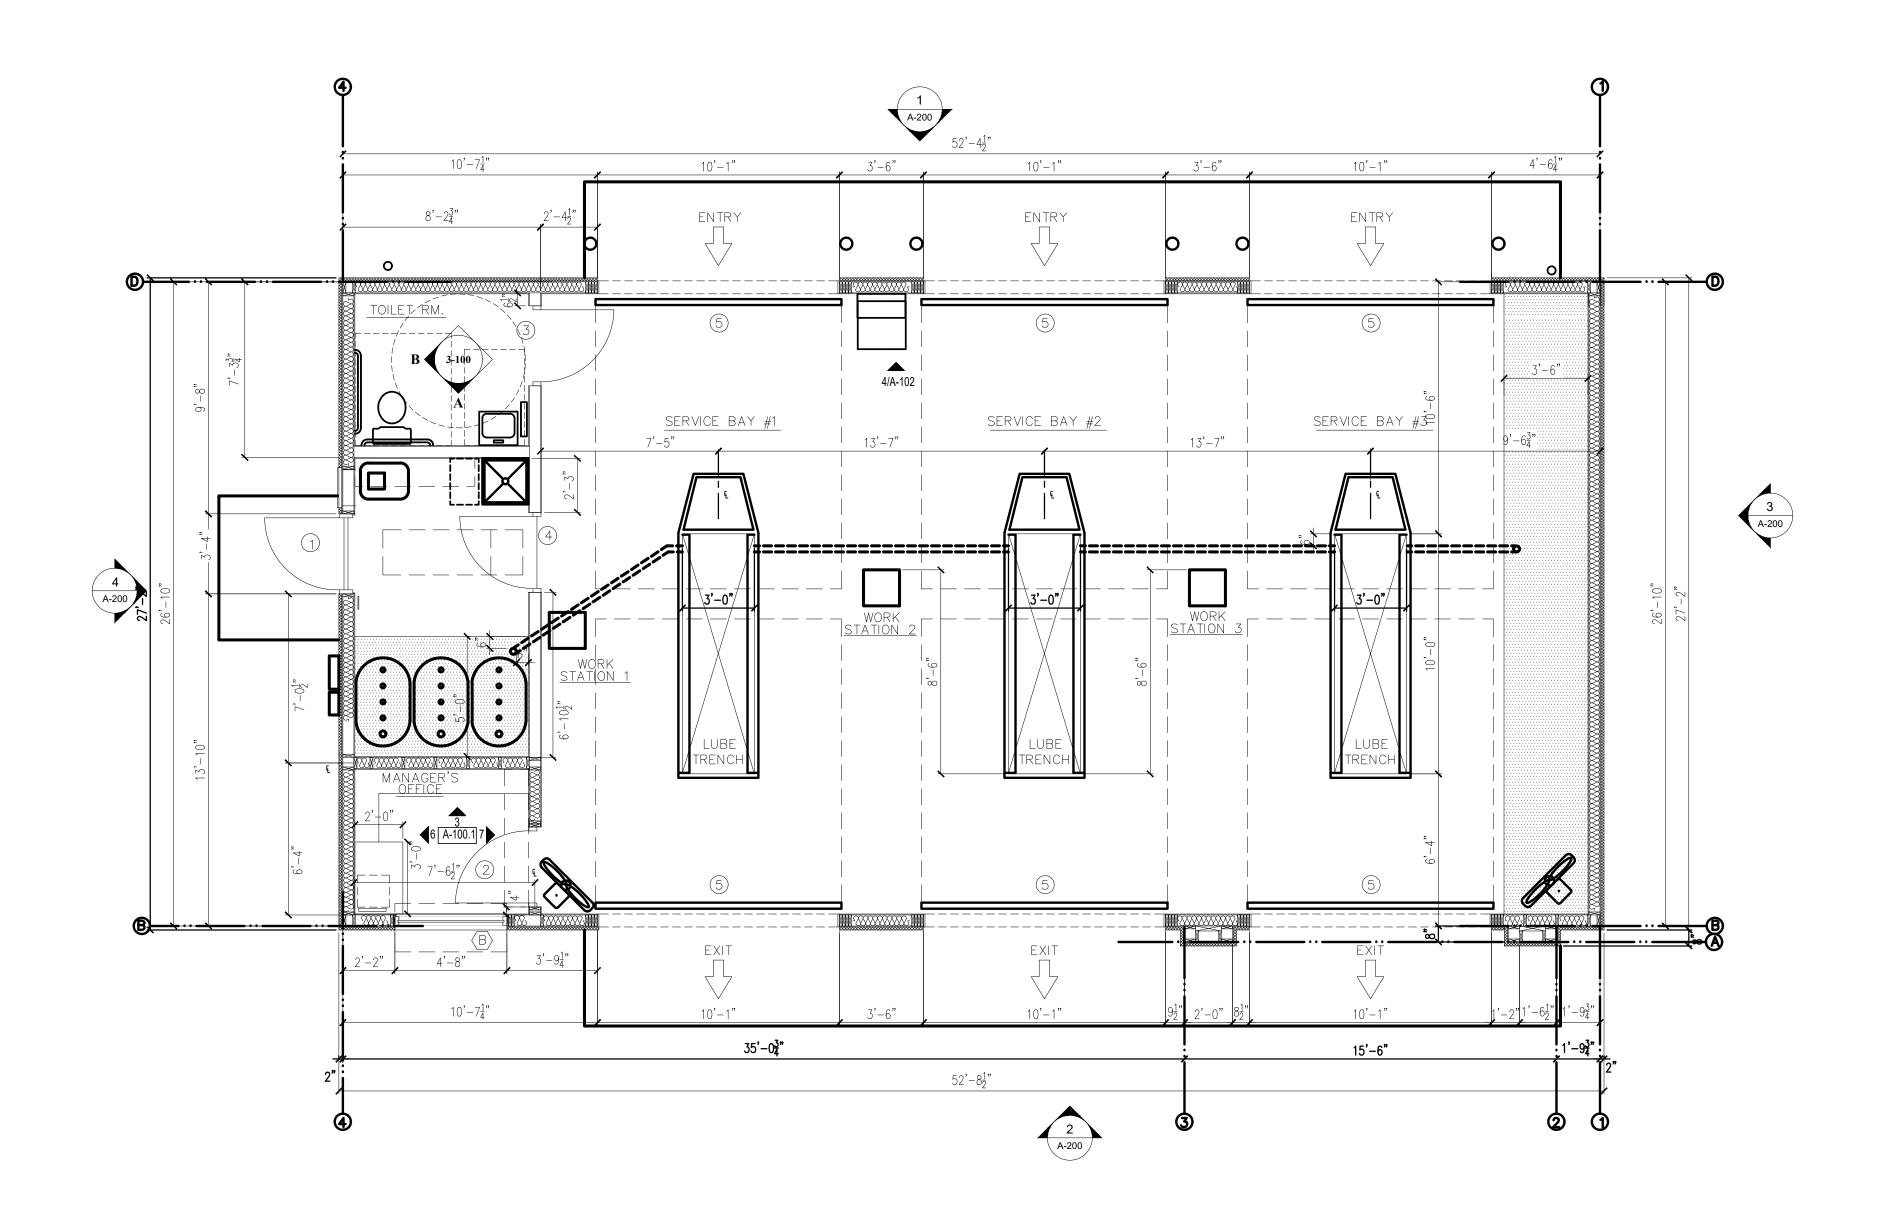

FLOOR PLAN EXHIBIT DATE: 1-27-22 SCALE: 1/4" = 1'-0"

## TAKE 5 OIL CHANGE

3600 CLASSEN BLVD. NORMAN, OK.











2 EAST ELEVATION





EXTERIOR ELEVATIONS EXHIBIT DATE: 1-27-22 SCALE: 1/4" = 1'-0"

1 WEST ELEVATION
1/4"=1'-0"

## TAKE 5 OIL CHANGE

3600 CLASSEN BLVD. NORMAN, OK.







**EAST ELEVATION** 



STAY IN YOUR CAR

1 WEST ELEVATION



EIFS or Stucco Finish , color match Sherwin Williams SW 7678 COTTAGE CREAM



EIFS or Stucco Finish , color match Sherwin Williams SW 6097 STURDY BROWN





color match Sherwin Williams SW 6871 POSITIVE RED





Man & Overhead doors , color match Sherwin Williams SW 6097 STURDY BROWN



Disclaimer: Please note this illustration is only a representation. Due to variations in computer software and printers, these illustrations cannot be consid