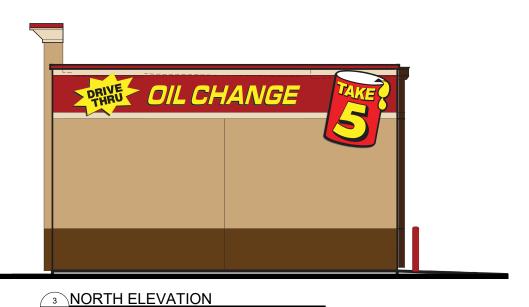

## TAKE 5 OIL CHANGE

3600 CLASSEN BLVD. NORMAN, OK.

2 EAST ELEVATION

EXTERIOR ELEVATIONS EXHIBIT DATE: 1-27-22 SCALE: 1/4" = 1'-0"

1 WEST ELEVATION
1/4"=1'-0"

## TAKE 5 OIL CHANGE

3600 CLASSEN BLVD. NORMAN, OK.

**EAST ELEVATION** 

STAY IN YOUR CAR

1 WEST ELEVATION

EIFS or Stucco Finish , color match Sherwin Williams SW 7678 COTTAGE CREAM

EIFS or Stucco Finish , color match Sherwin Williams SW 6097 STURDY BROWN

color match Sherwin Williams SW 6871 POSITIVE RED

Man & Overhead doors , color match Sherwin Williams SW 6097 STURDY BROWN

Disclaimer: Please note this illustration is only a representation. Due to variations in computer software and printers, these illustrations cannot be considered an exact color nor material match.

COLOR ELEVATIONS EXHIBIT DATE : 1-27-22 SCALE : NTS

TAKE 5 OIL CHANGE 3600 CLASSEN BLVD. NORMAN, OK.