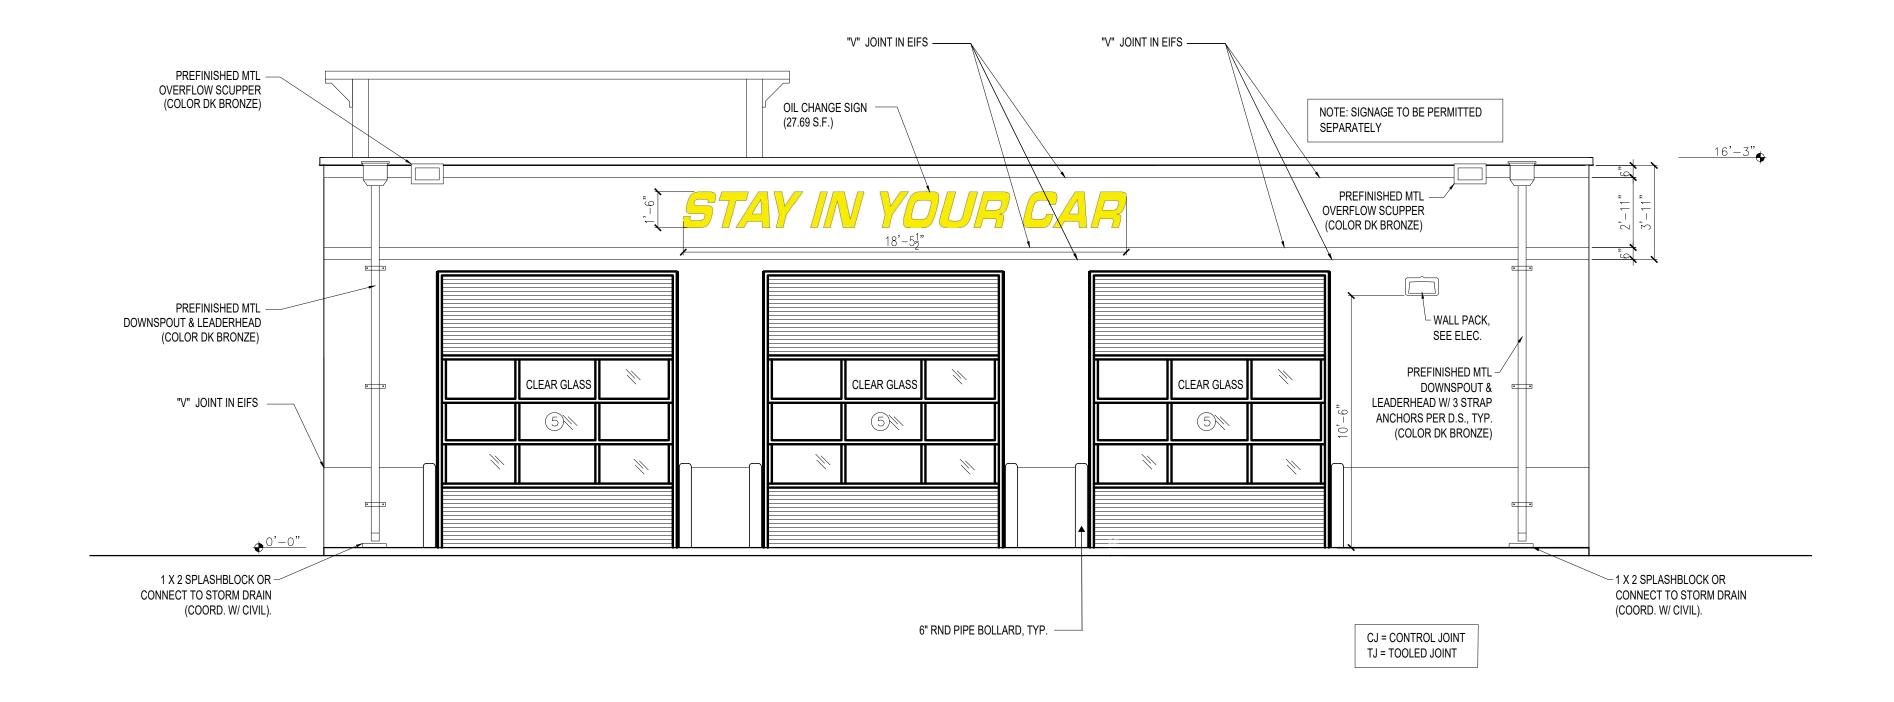

## TAKE 5 OIL CHANGE

3600 CLASSEN BLVD. NORMAN, OK.

2 EAST ELEVATION

EXTERIOR ELEVATIONS EXHIBIT DATE: 1-27-22 SCALE: 1/4" = 1'-0"

1 WEST ELEVATION
1/4"=1'-0"

## TAKE 5 OIL CHANGE

3600 CLASSEN BLVD. NORMAN, OK.

**EAST ELEVATION** 

STAY IN YOUR CAR

1 WEST ELEVATION

EIFS or Stucco Finish , color match Sherwin Williams SW 7678 COTTAGE CREAM

EIFS or Stucco Finish , color match Sherwin Williams SW 6097 STURDY BROWN