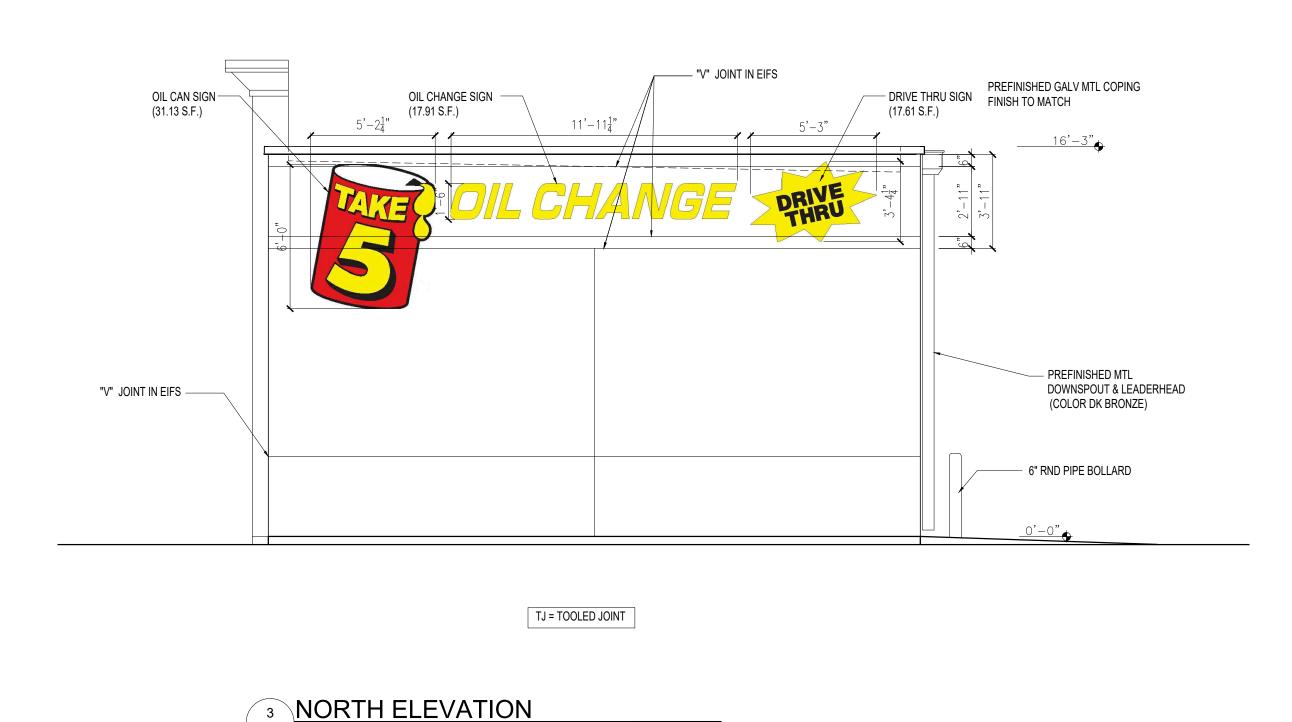

## TAKE 5 OIL CHANGE

3600 CLASSEN BLVD. NORMAN, OK.

2 EAST ELEVATION

EXTERIOR ELEVATIONS EXHIBIT DATE: 1-27-22 SCALE: 1/4" = 1'-0"

1 WEST ELEVATION
1/4"=1'-0"