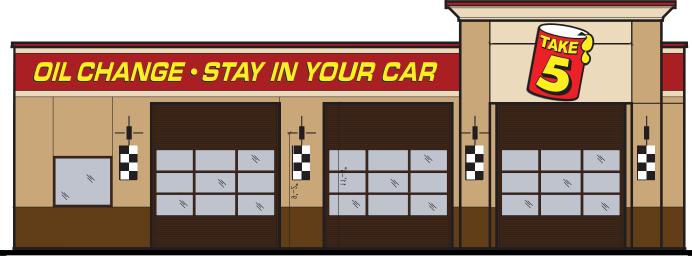

## TAKE 5 OIL CHANGE

3600 CLASSEN BLVD. NORMAN, OK.

**EAST ELEVATION** 

STAY IN YOUR CAR

1 WEST ELEVATION

EIFS or Stucco Finish , color match Sherwin Williams SW 7678 COTTAGE CREAM

EIFS or Stucco Finish , color match Sherwin Williams SW 6097 STURDY BROWN

color match Sherwin Williams SW 6871 POSITIVE RED

Man & Overhead doors , color match Sherwin Williams SW 6097 STURDY BROWN

Disclaimer: Please note this illustration is only a representation. Due to variations in computer software and printers, these illustrations cannot be considered an exact color nor material match.

COLOR ELEVATIONS EXHIBIT DATE : 1-27-22 SCALE : NTS

TAKE 5 OIL CHANGE 3600 CLASSEN BLVD. NORMAN, OK.