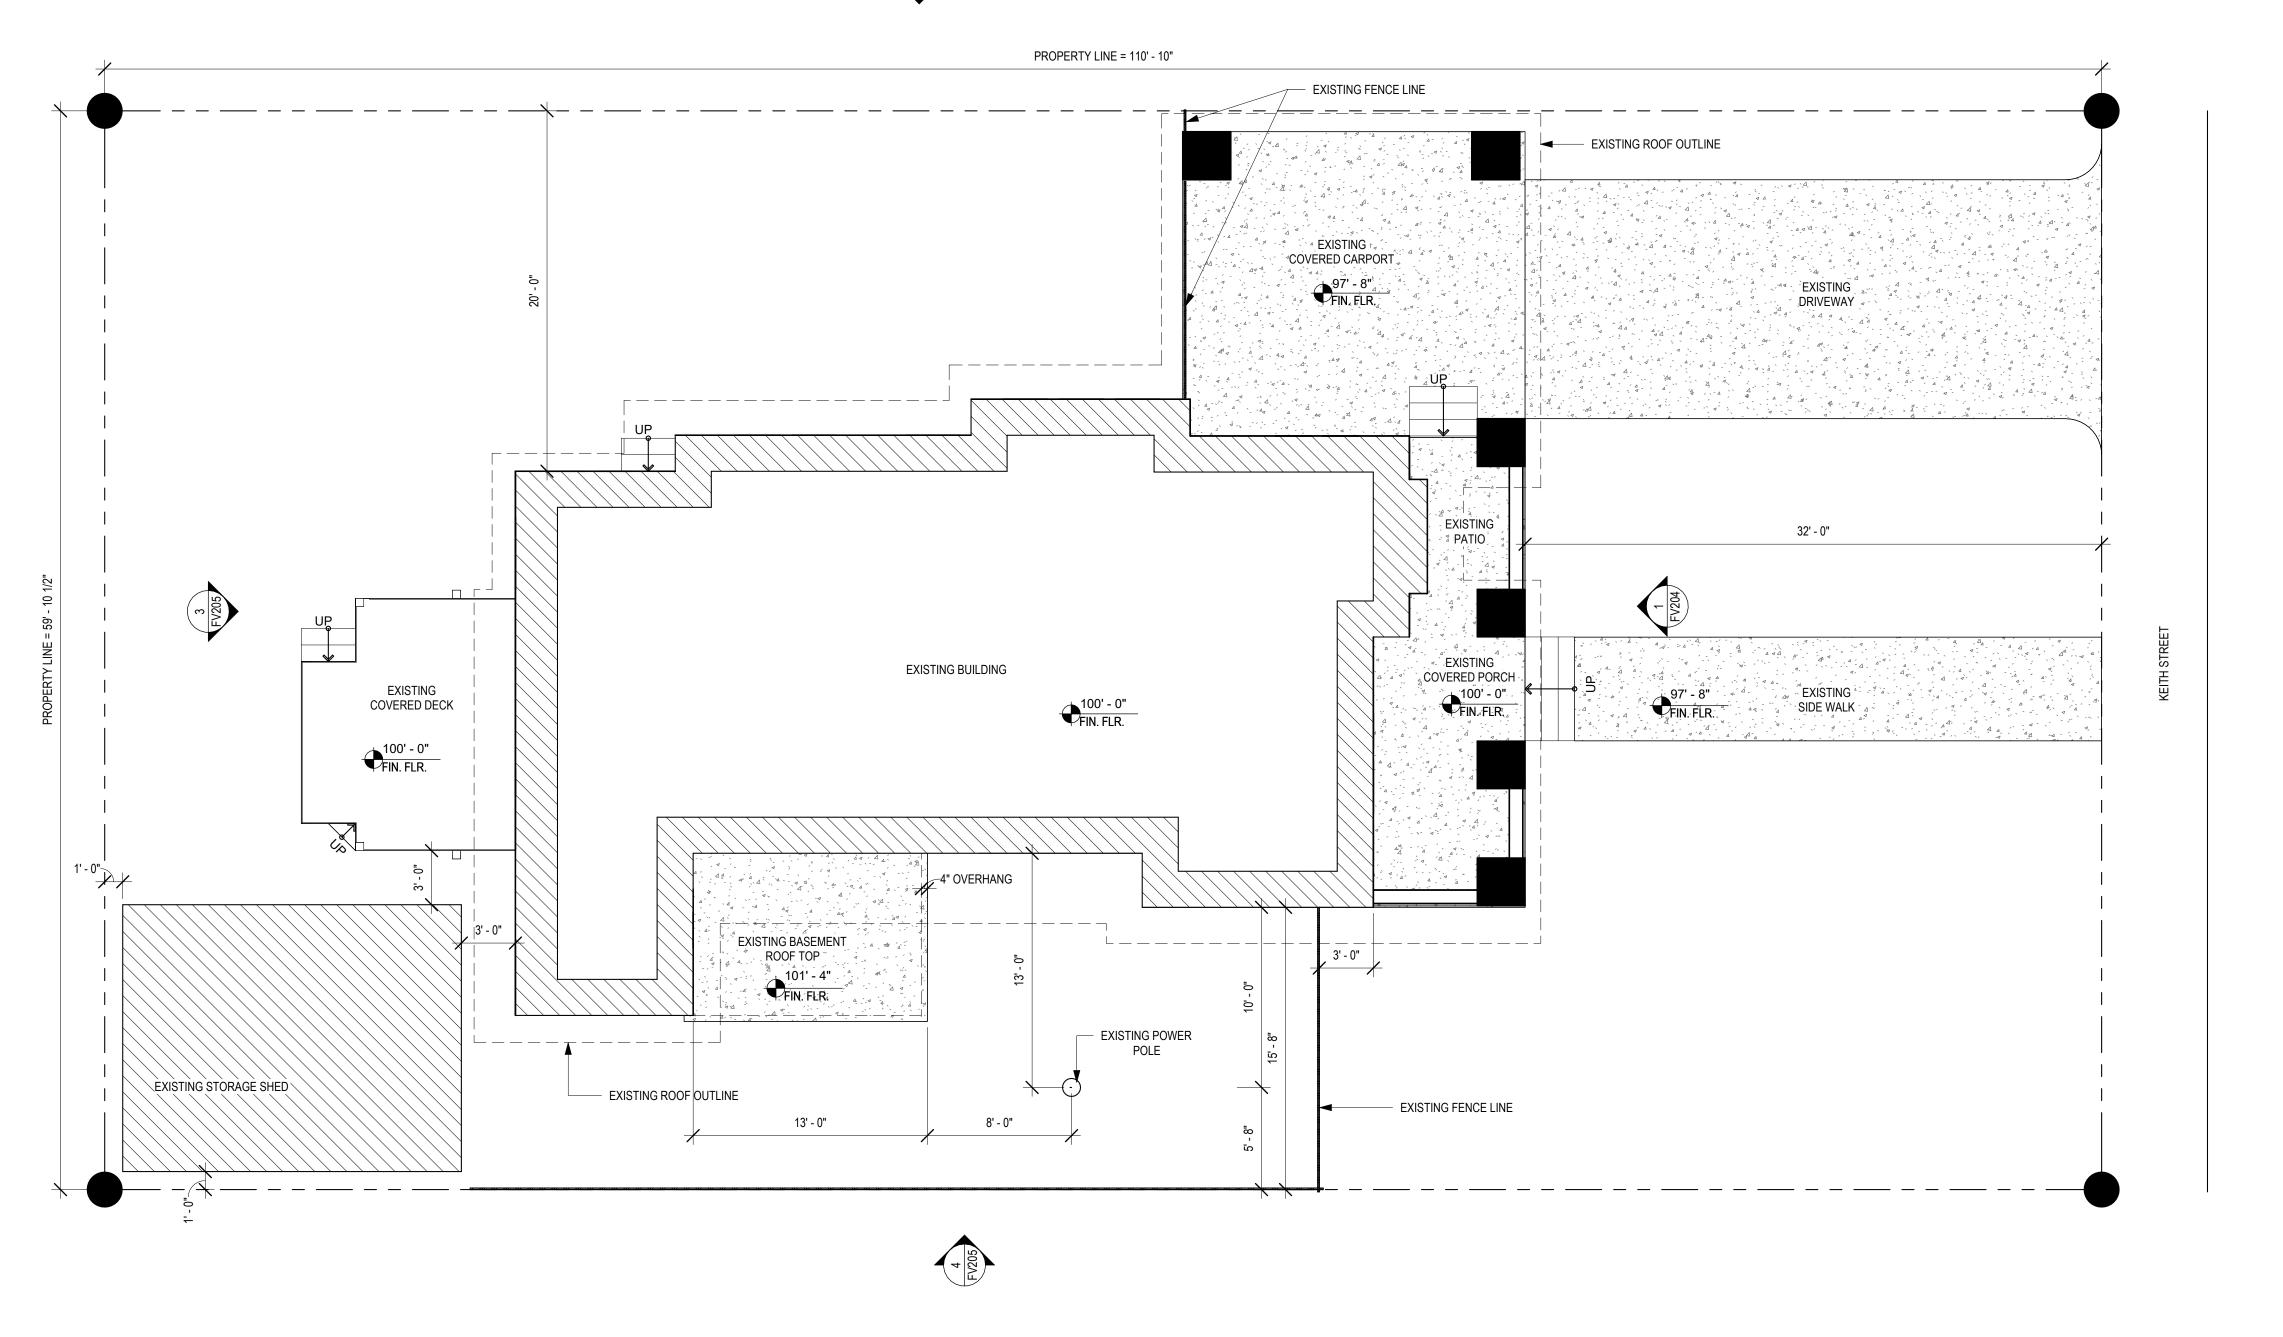

SHEET TITLE:

EXISTING SITE

DI ANI

SHEET NO:

FV10

Architecture LLC
ARCHITECTURE
PLANNING
INTERIORS
119 W. MAIN STREET
NORMAN, OK 73069
405.579.7883
FAX 405.292.0545

STRUCTURAL CONSULTANT: STRUCT-ENG STRUCT-ENG-ADDR