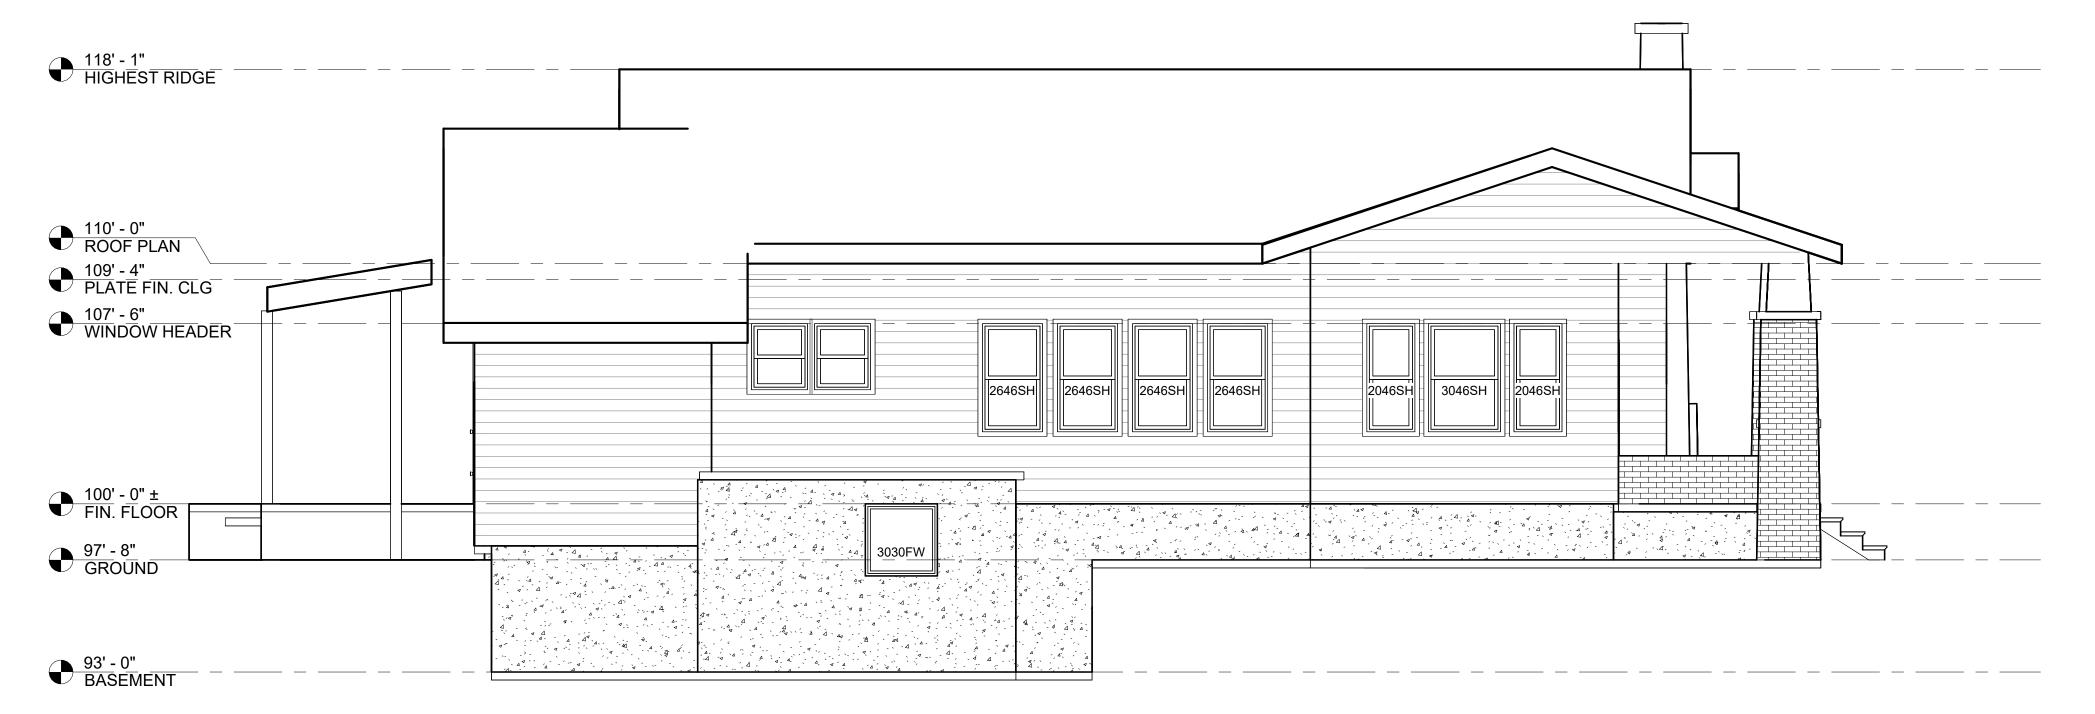

# 3 NORTH REAR EXTERIOR ELEVATION 1/4" = 1'-0"

WEST LEFT EXTERIOR ELEVATION

1/4" = 1'-0"

KRITTENBRINK

Architecture LLC
ARCHITECTURE
PLANNING
INTERIORS
119 W. MAIN STREET
NORMAN, OK 73069
405.579.7883
FAX 405.292.0545