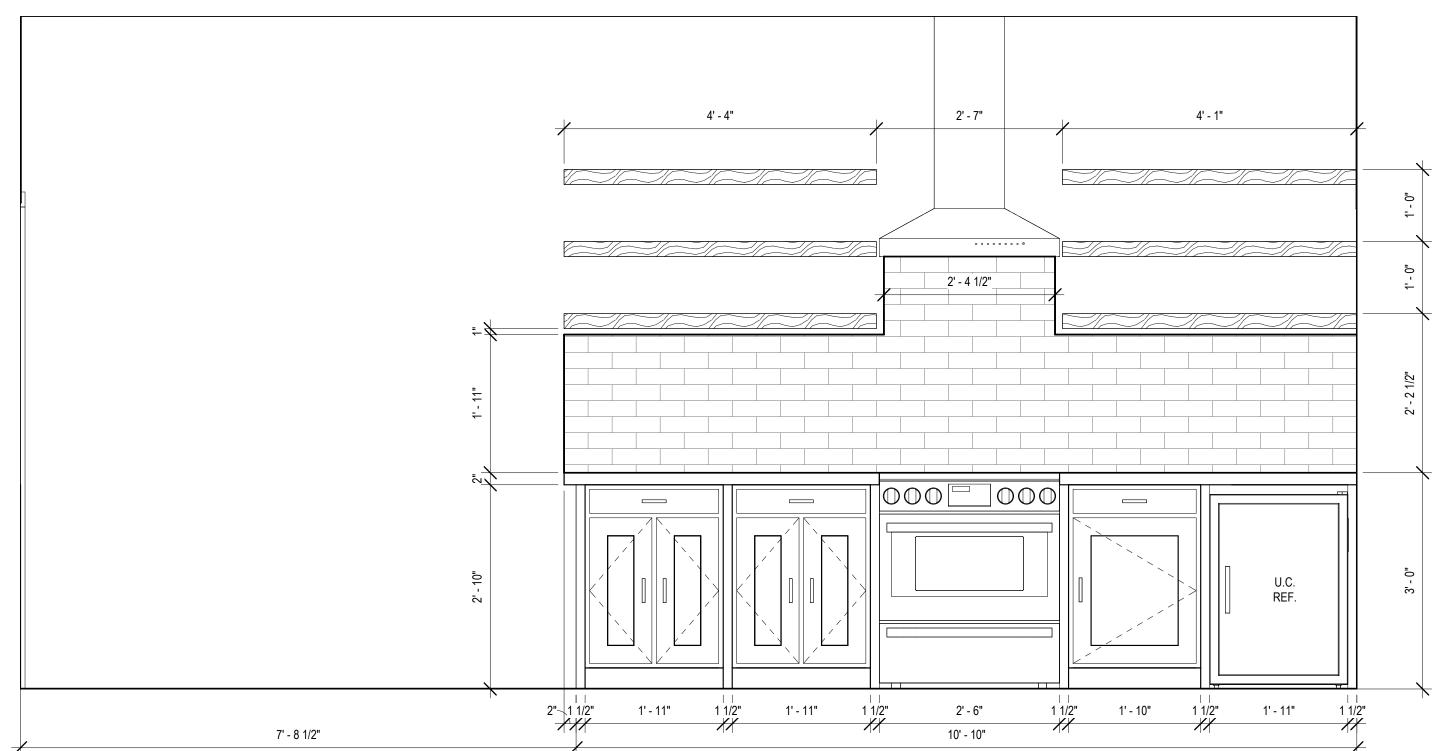

EXISTING EXTERIOR ELEVATION

SHEET NO:

1 INTERIOR REFERENCE PLAN - KITCHEN

(2) EXISTING INTERIOR ELEVATION - EAST KITCHEN WALL 3/4" = 1'-0"

3 EXISTING INTERIOR ELEVATION - WEST KITCHEN WALL 3/4" = 1'-0"

FAX 405.292.0545 STRUCTURAL CONSULTANT: STRUCT-ENG STRUCT-ENG-ADDR