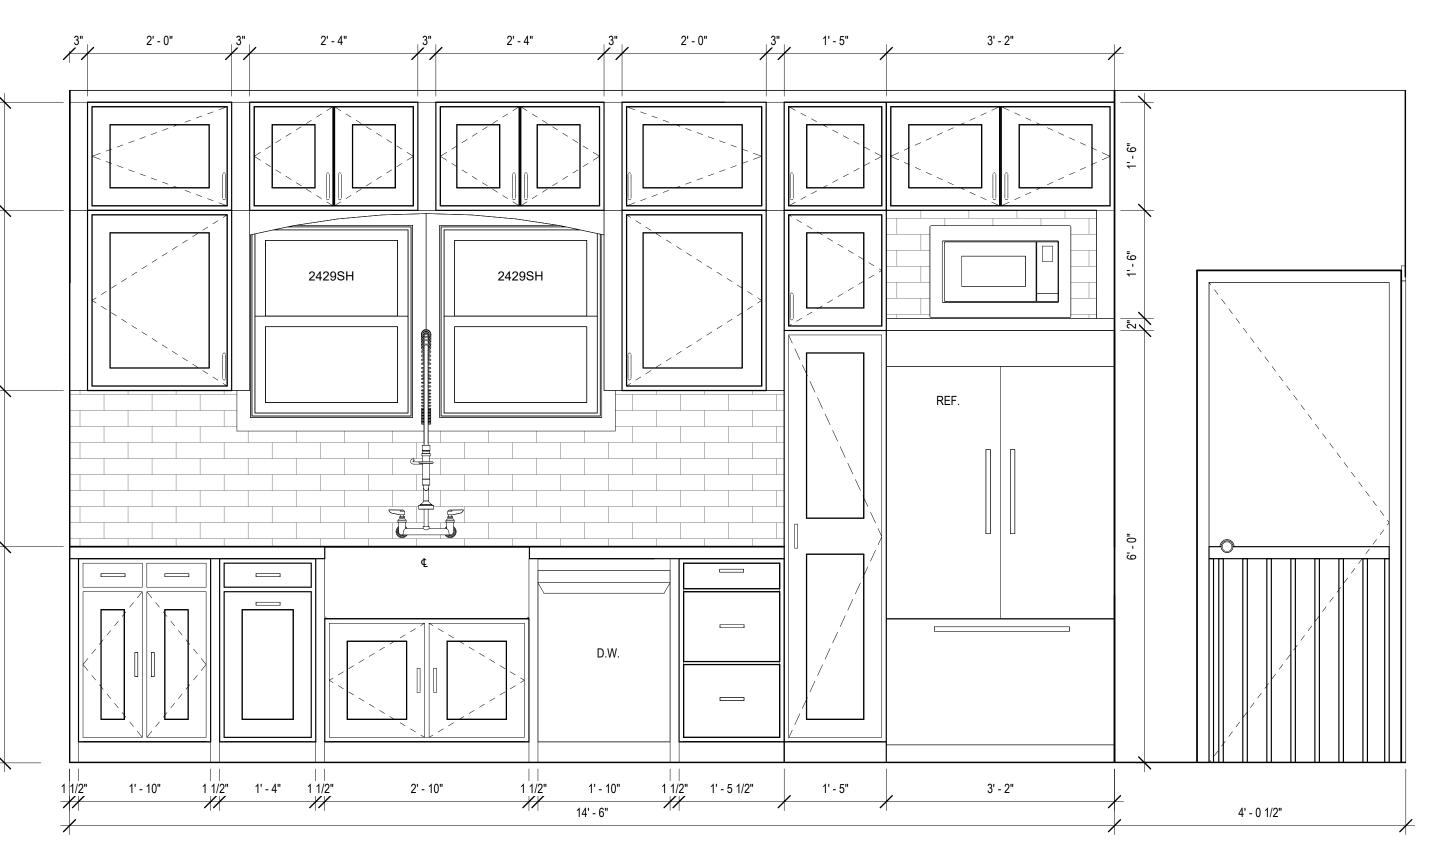

EXISTING EXTERIOR ELEVATION

SHEET NO:

1 INTERIOR REFERENCE PLAN - KITCHEN

(2) EXISTING INTERIOR ELEVATION - EAST KITCHEN WALL 3/4" = 1'-0"

3 EXISTING INTERIOR ELEVATION - WEST KITCHEN WALL 3/4" = 1'-0"

FAX 405.292.0545 STRUCTURAL CONSULTANT: STRUCT-ENG STRUCT-ENG-ADDR