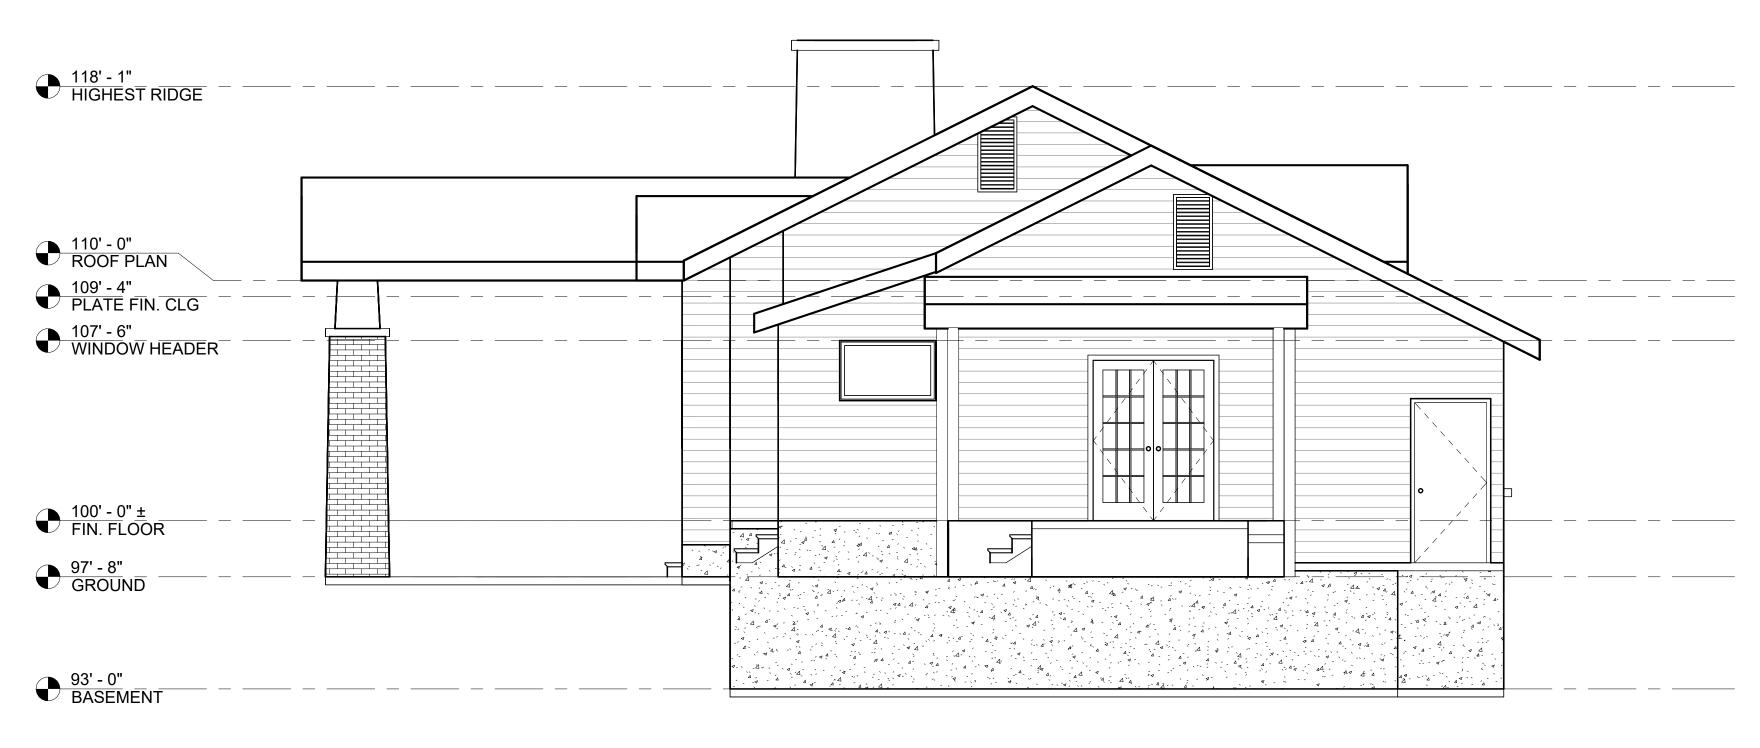

# 3 NORTH REAR EXTERIOR ELEVATION 1/4" = 1'-0"

WEST LEFT EXTERIOR ELEVATION

1/4" = 1'-0"

KRITTENBRINK

Architecture LLC
ARCHITECTURE
PLANNING
INTERIORS
119 W. MAIN STREET
NORMAN, OK 73069
405.579.7883
FAX 405.292.0545