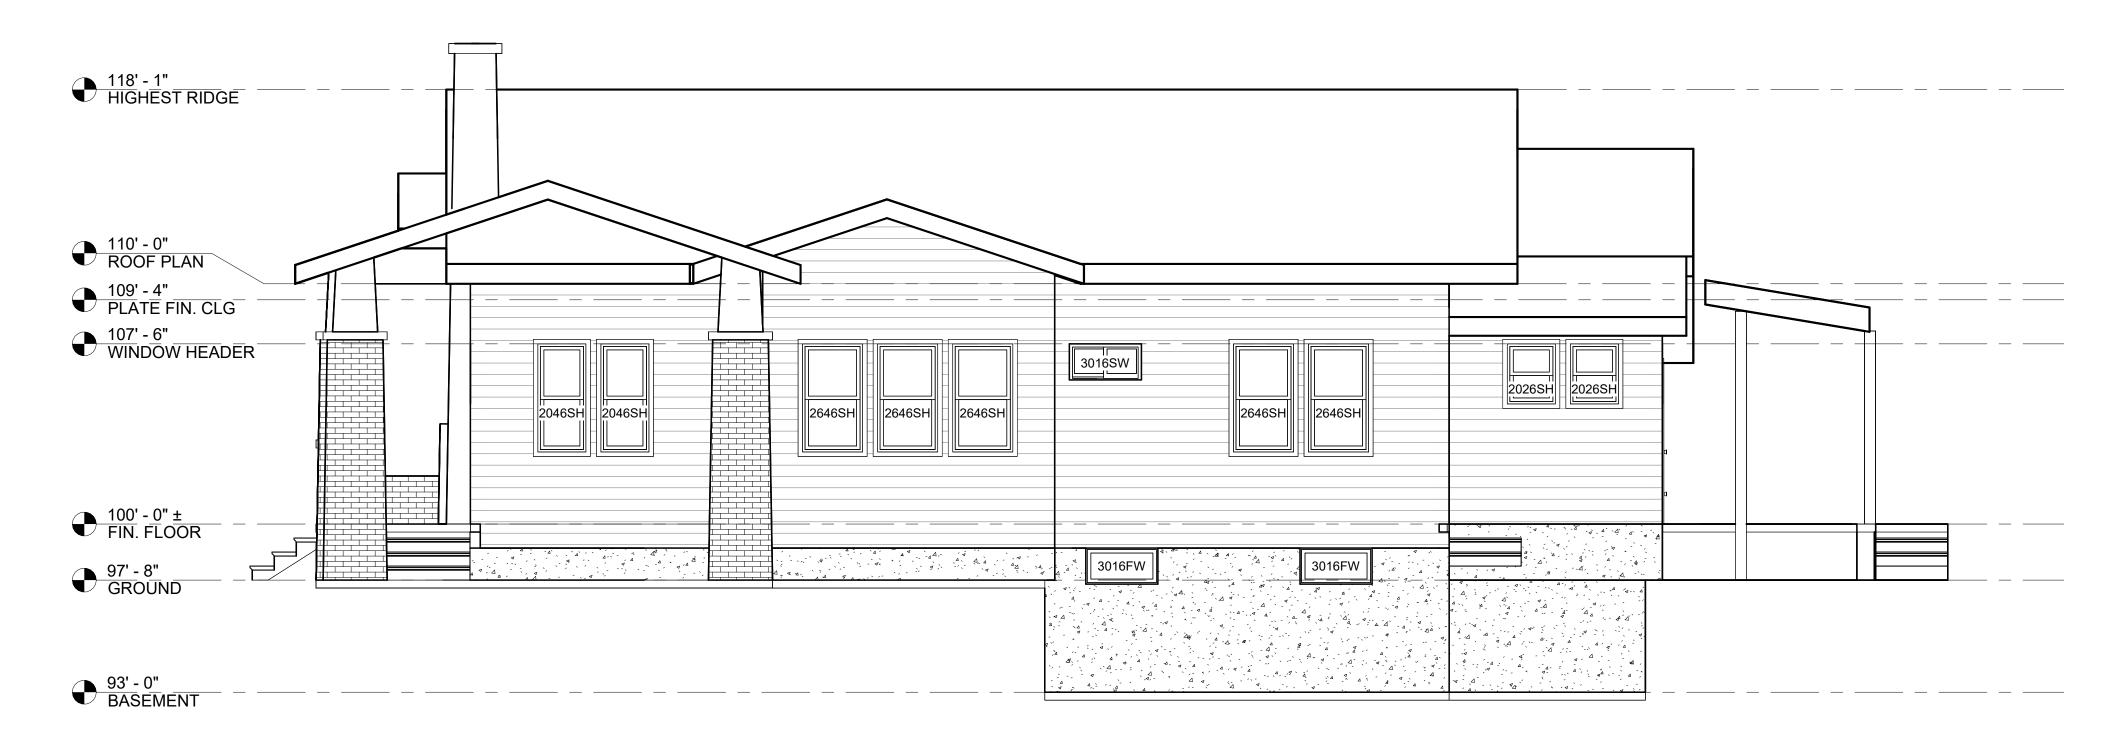

### (1) SOUTH FRONT EXTERIOR ELEVATION 1/4" = 1'-0"

2 EAST RIGHT EXTERIOR ELEVATION 1/4" = 1'-0"

Architecture LLC ARCHITECTURE
PLANNING
INTERIORS
119 W. MAIN STREET NORMAN, OK 73069

405.579.7883

FAX 405.292.0545 STRUCTURAL CONSULTANT: STRUCT-ENG STRUCT-ENG-ADDR