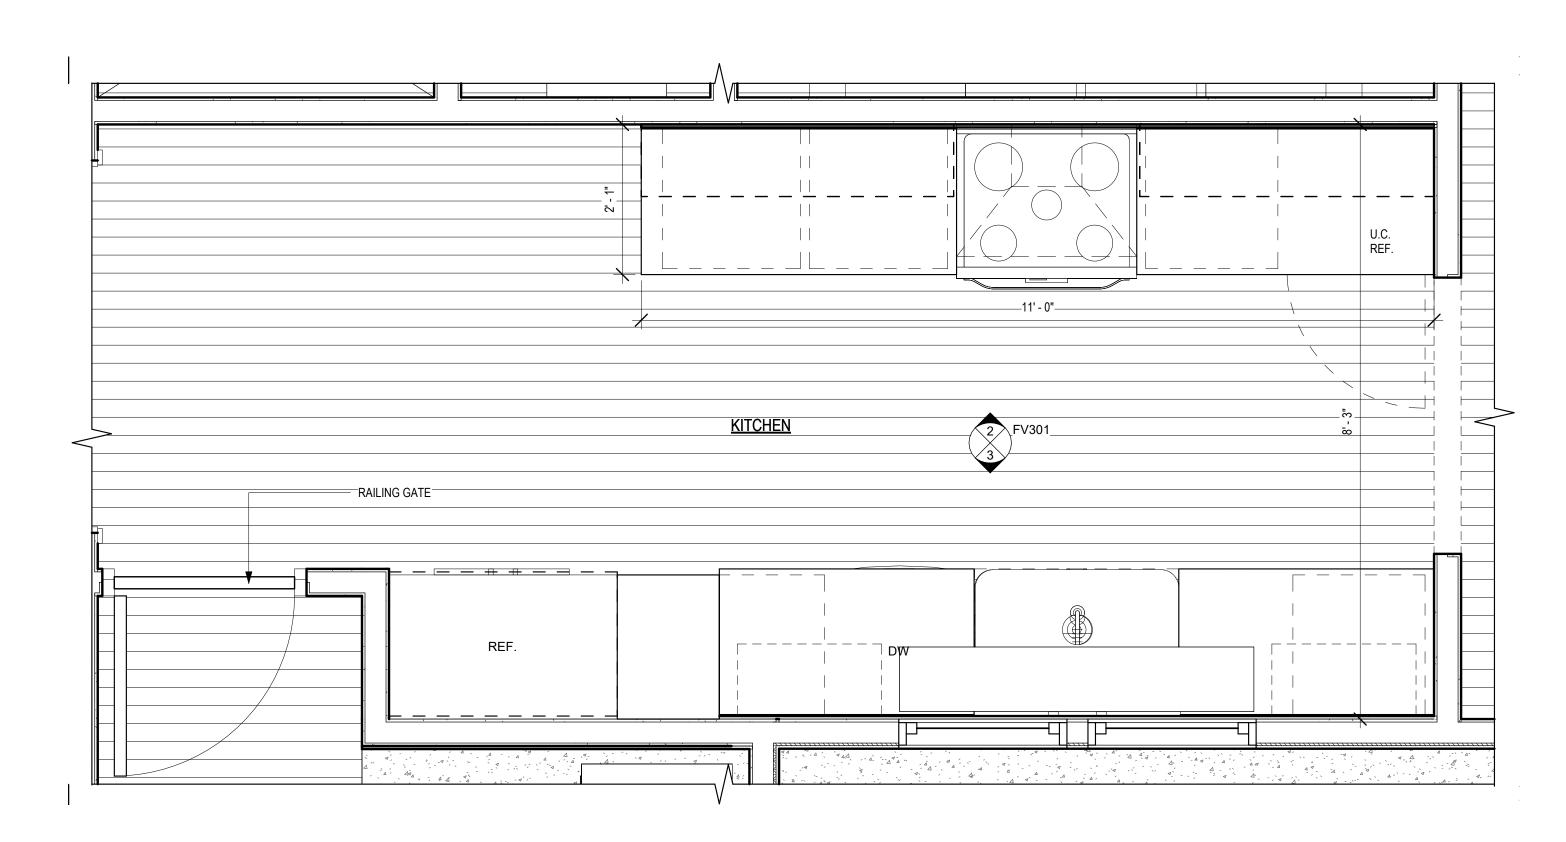

EXISTING EXTERIOR ELEVATION

SHEET NO:

1 INTERIOR REFERENCE PLAN - KITCHEN

(2) EXISTING INTERIOR ELEVATION - EAST KITCHEN WALL 3/4" = 1'-0"

3 EXISTING INTERIOR ELEVATION - WEST KITCHEN WALL 3/4" = 1'-0"

FAX 405.292.0545 STRUCTURAL CONSULTANT: STRUCT-ENG STRUCT-ENG-ADDR