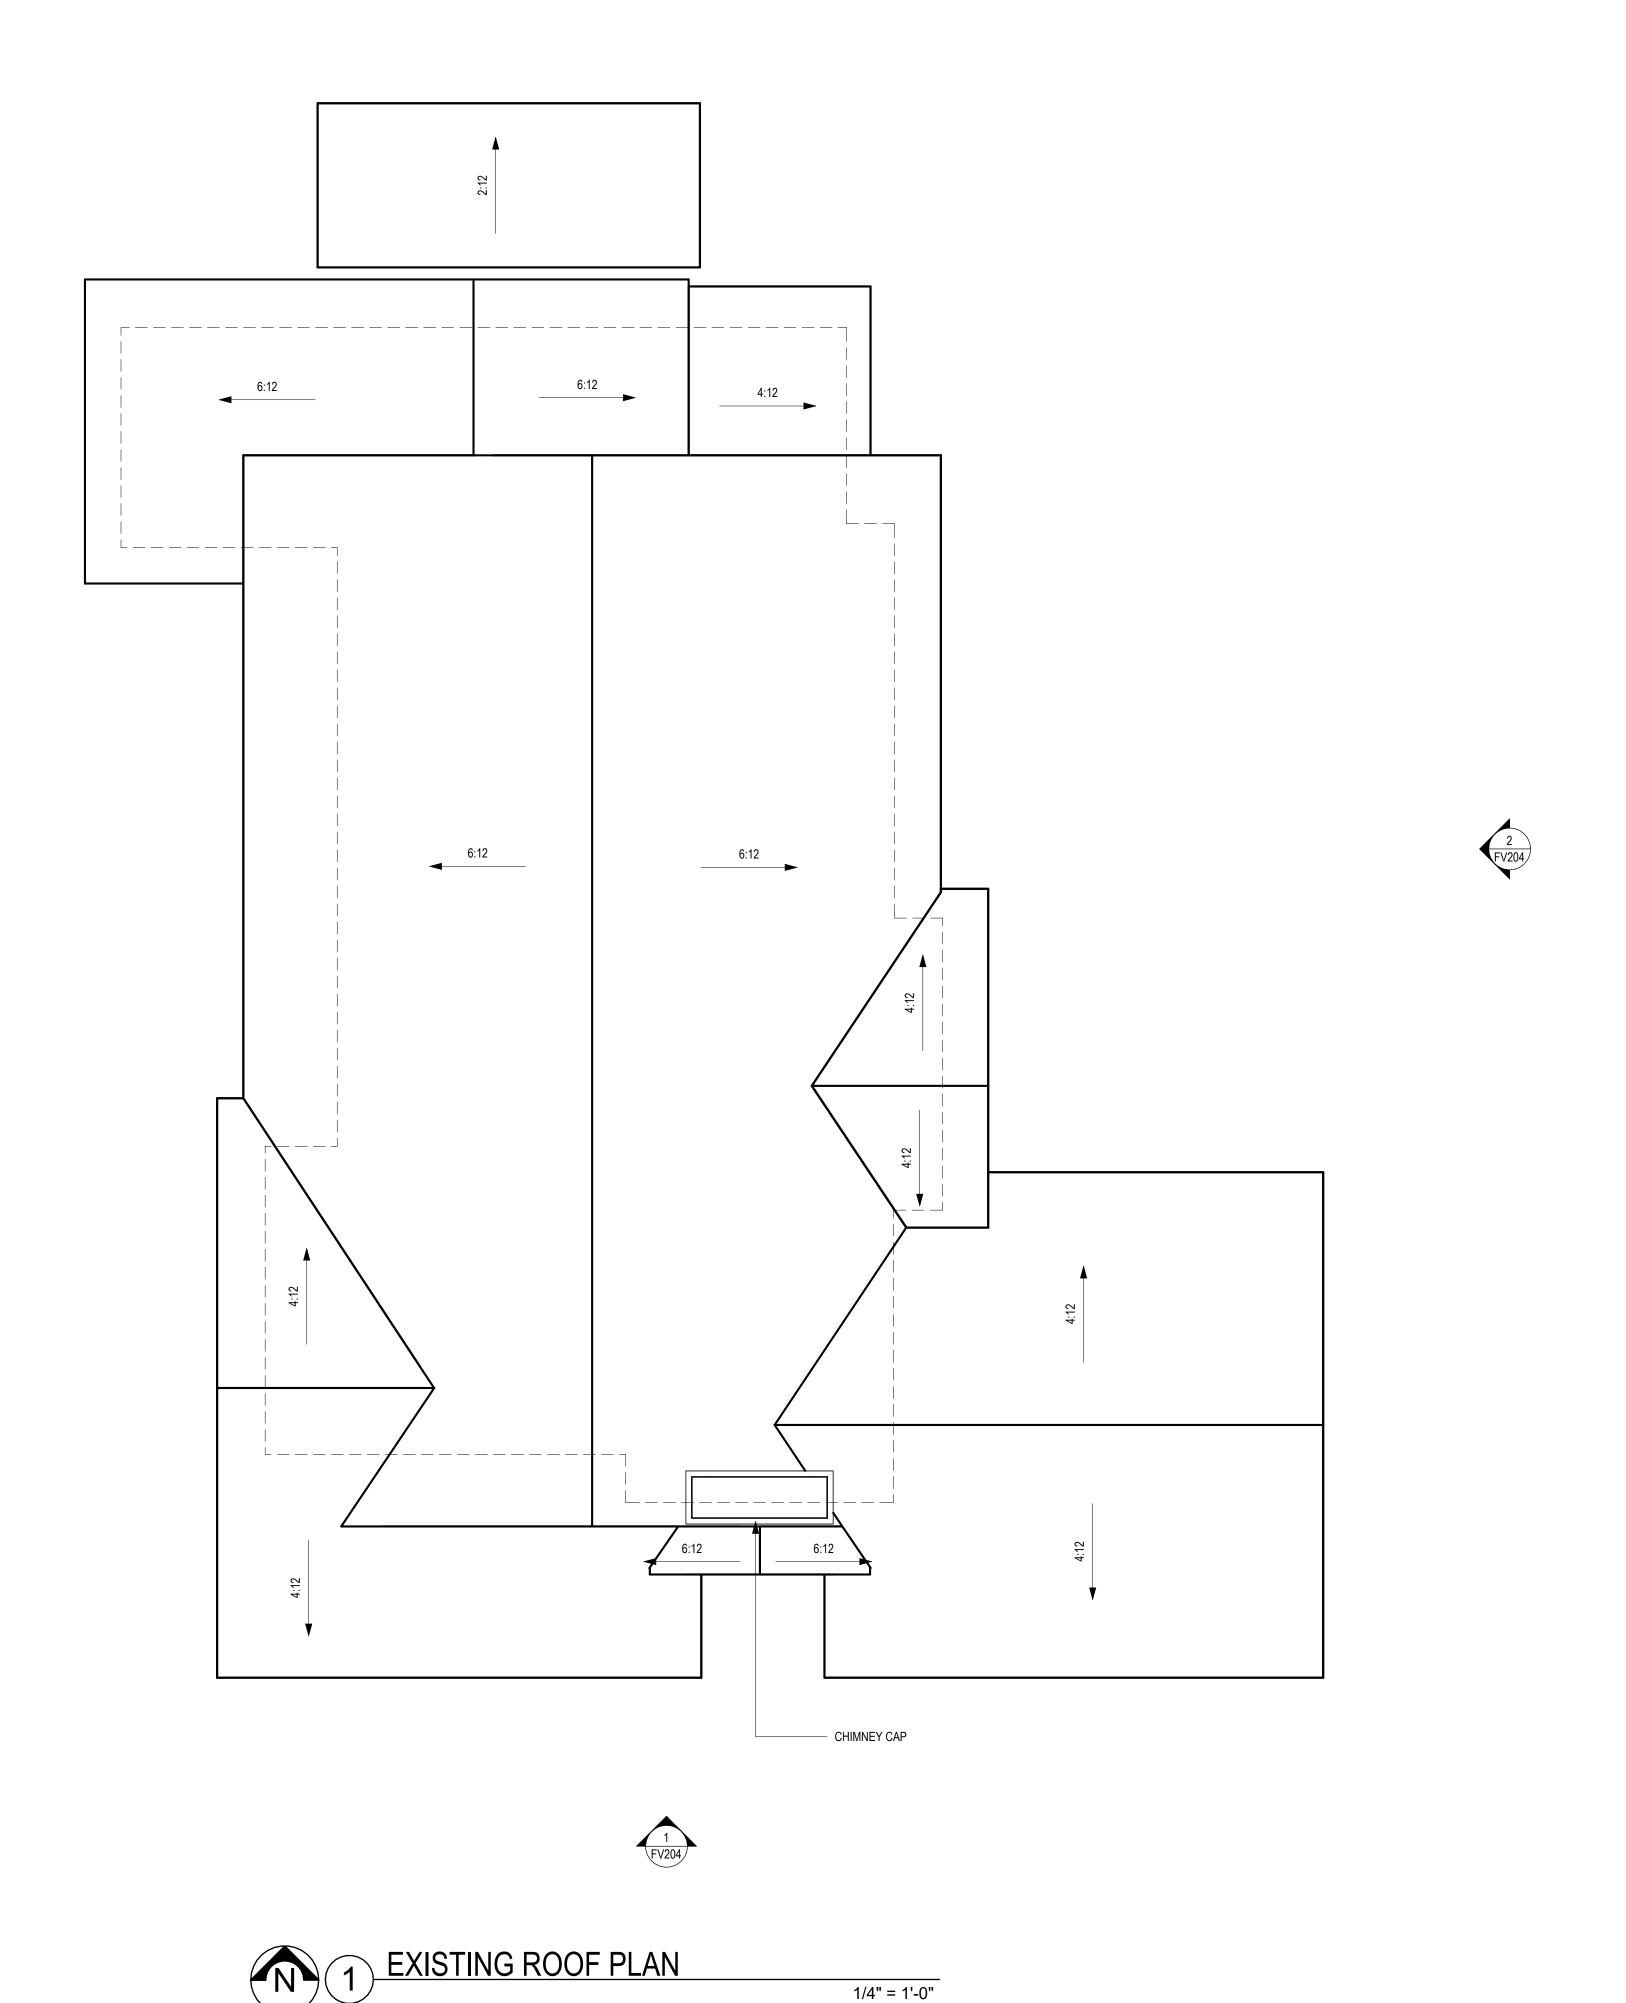

E LLC ALL RIGHTS<br>RESERVED THESE DOCUMENTS NOT BE USED FOR<br>ANY PURPOSES WITHOUT PRIOR WRITTEN PERMISSIO<br>FROM KRITTENBRINK ARCHITECTURE LLC |            |  |
|                                                                                                                                                                                  |            |  |
| DRAWN BY                                                                                                                                                                         | CHECKED BY |  |
|                                                                                                                                                                                  |            |  |

SHEET TITLE:

EXISTING FIRST FLOOR PLAN





1/4" = 1'-0"



Architecture LLC ARCHITECTURE PLANNING INTERIORS 119 W. MAIN STREET NORMAN, OK 73069 405.579.7883

FAX 405.292.0545 STRUCTURAL CONSULTANT: STRUCT-ENG STRUCT-ENG-ADDR

PHONE: PHONE FAX: FAX

MECHANICAL CONSULTANT:
MECH. ENG

MECH-ENG-ADDR PHONE: PHONE FAX: FAX

ELECTRICAL CONSULTANT: ELEC. ENG ELEC-ENG-ADDR

PHONE: PHONE FAX: FAX

Miller Michelle Residence 325 Keith St, Norman, Oklahoma

FIELD **VERIFICATION SET** 12.03.2024

| MARK | DATE     | DESCRIPTION |
|------|----------|-------------|
|      | REVISION | IS          |
| ·    | -        |             |

| PF   | RIMARY IS | SSUE         |
|------|-----------|--------------|
| MARK | DATE      | DESCRIPTION  |
| 0    | 00-00-00  | PERMIT ISSUE |
| 0    | 00-00-00  | BID ISSUE    |
| 0    | 00-00-00  | CONST. ISSUE |