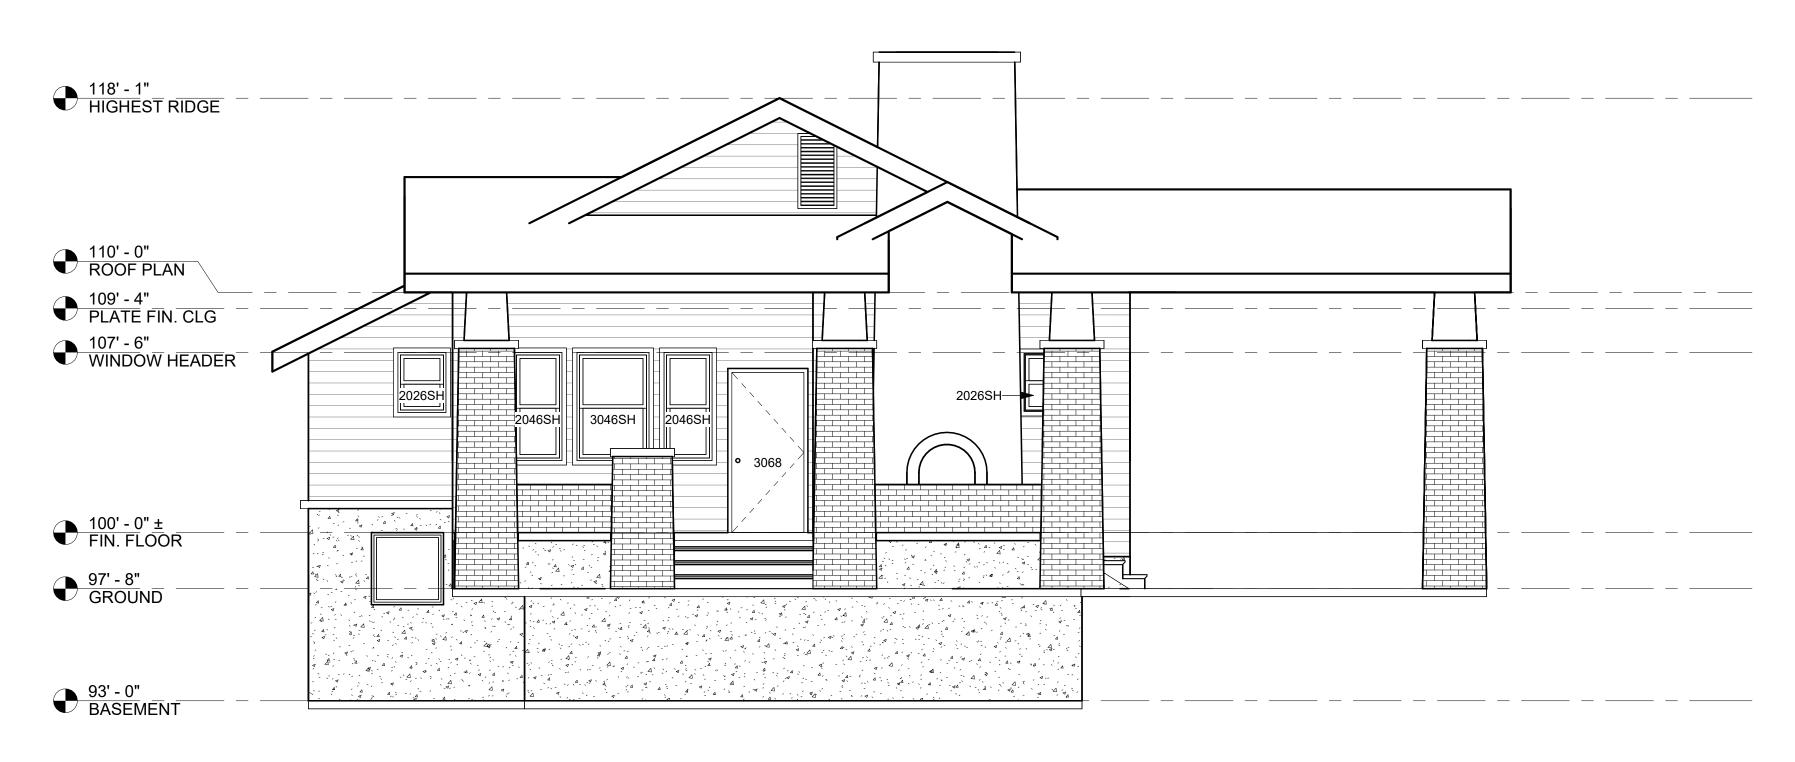

### (1) SOUTH FRONT EXTERIOR ELEVATION 1/4" = 1'-0"

2 EAST RIGHT EXTERIOR ELEVATION 1/4" = 1'-0"

Architecture LLC ARCHITECTURE
PLANNING
INTERIORS
119 W. MAIN STREET NORMAN, OK 73069

405.579.7883

FAX 405.292.0545 STRUCTURAL CONSULTANT: STRUCT-ENG STRUCT-ENG-ADDR

SHEET TITLE: EXISTING EXTERIOR **ELEVATIONS** 