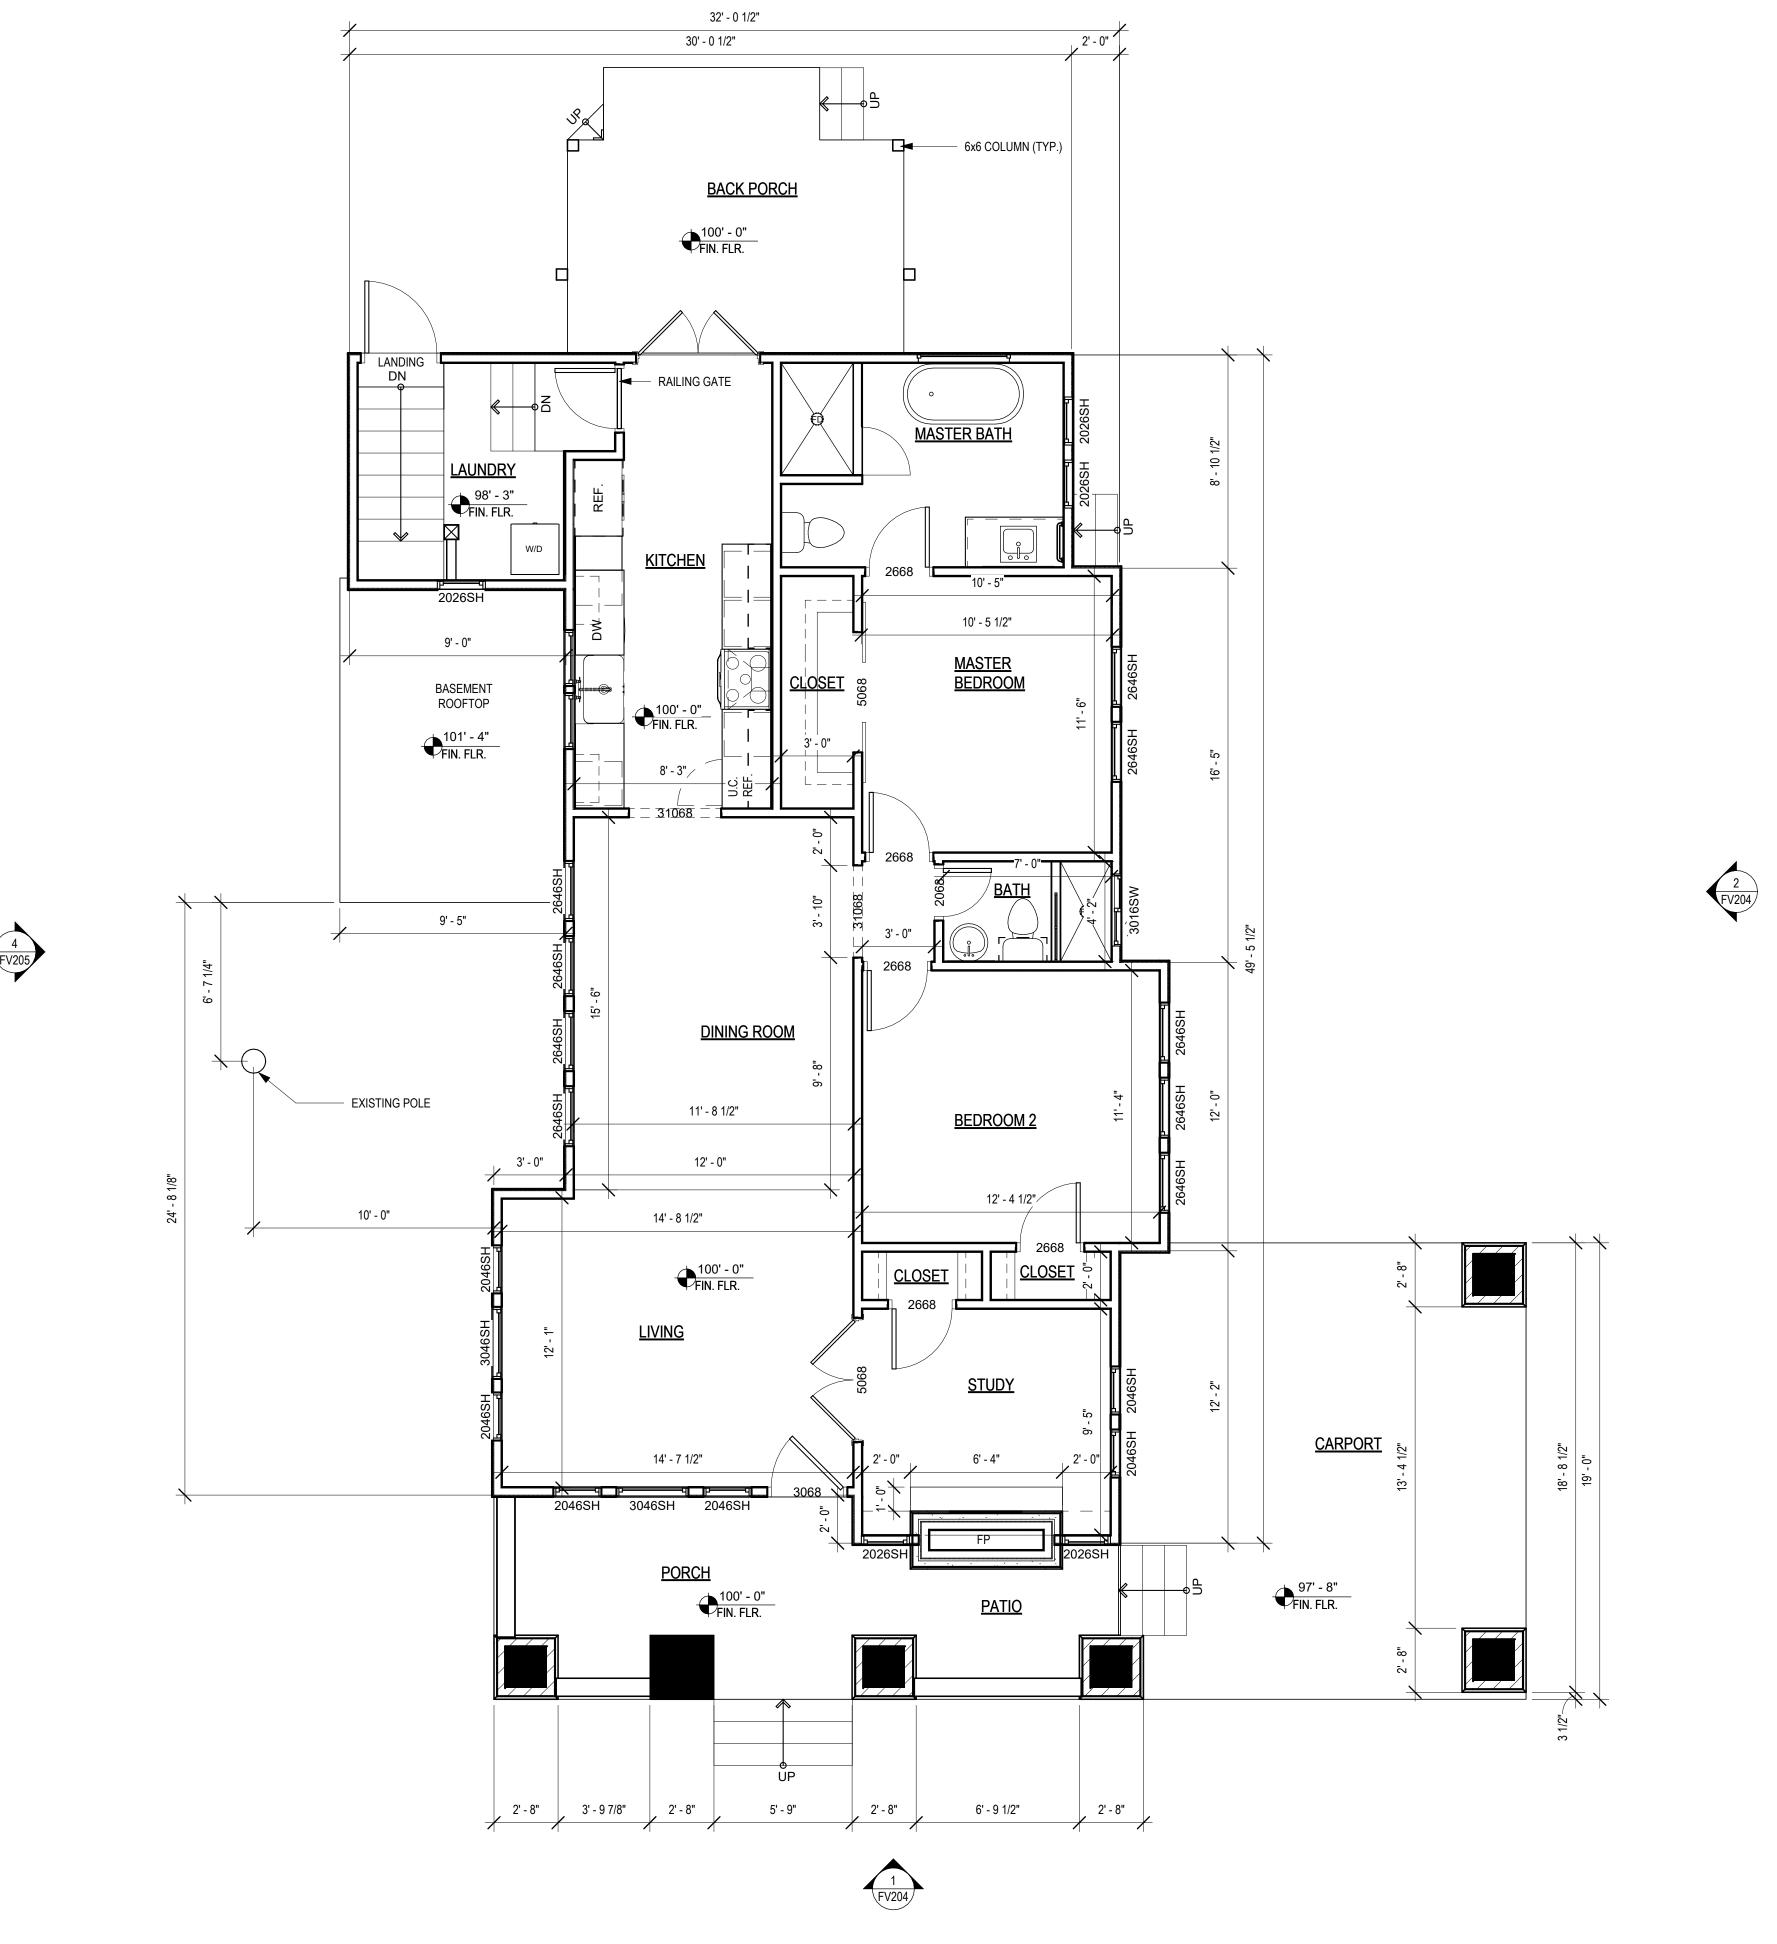

SHEET TITLE:

EXISTING

BASEMENT FLOOR

CHEET NO:

Architecture LLC
ARCHITECTURE
PLANNING
INTERIORS
119 W. MAIN STREET
NORMAN, OK 73069
405.579.7883

FAX 405.292.0545
STRUCTURAL CONSULTANT:
STRUCT-ENG
STRUCT-ENG-ADDR