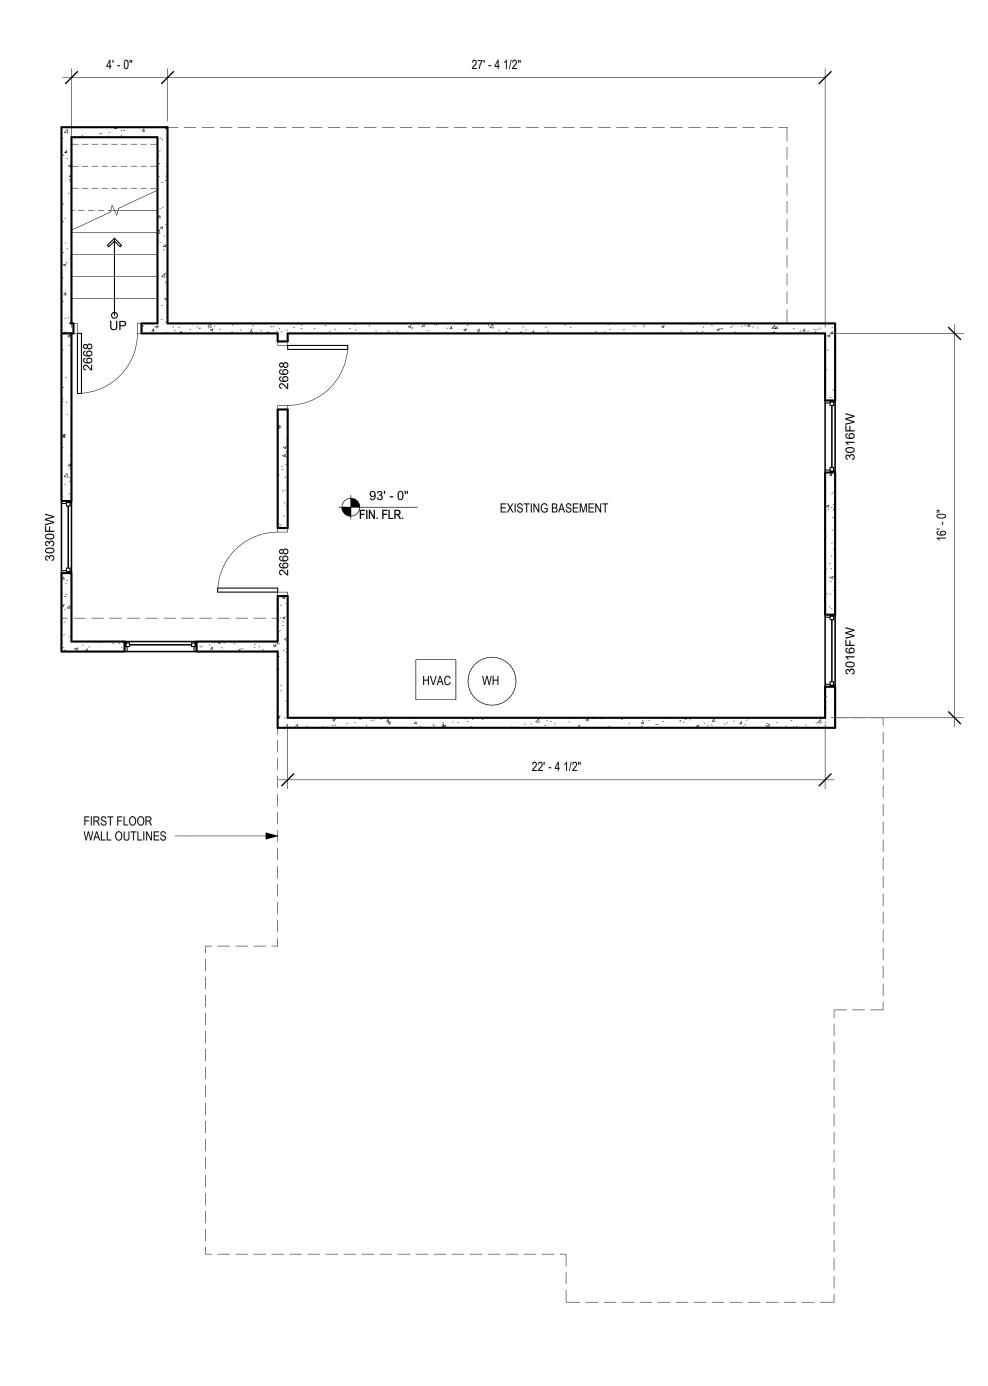

SHEET TITLE:

EXISTING

BASEMENT FLOOR

CHEET NO:

Architecture LLC
ARCHITECTURE
PLANNING
INTERIORS
119 W. MAIN STREET
NORMAN, OK 73069
405.579.7883

FAX 405.292.0545
STRUCTURAL CONSULTANT:
STRUCT-ENG
STRUCT-ENG-ADDR