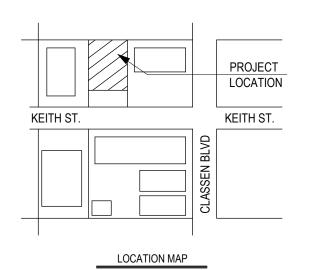

## PROJECT DATA

OWNER: MILLER, MICHELLE

ARCHITECT:

CONTACT:

OFFICE:

PROJECT ADDRESS 325 KEITH ST, NORMAN, OKLAHOMA

> KRITTENBRINK ARCHITECTURE, LLC MARK KRITTENBRINK, PRINCIPAL

PROJECT ARCHITECT: MARK KRITTENBRINK

119 W. MAIN ST. NORMAN, OKLAHOMA 73069 405-579-7883

PROJECT DESCRIPTION: EXISTING BUIDLING RENOVATION

LEGAL DESCRIPTION CLASSEN MILLER W50' OF LOTS 1, 2, 3 AND 4 BLK 7

SQUARE FOOTAGES: EXISTING TOTAL EXISTING PORCHES