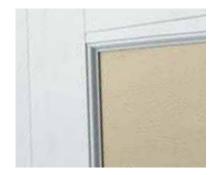

## Amarr Carriage Court CC4000

Four-Layer: Overlay + Steel + Insulation + Steel

- 2" thick door with polystyrene insulation and steel interior
- Built with 1-3/8" steel section and 5/8" composite overlay trim

OVERLAY TRIM

- Large rectangular or arched window designs in 24" top sections
- 5/8" thick decorative window grilles with square edges
- Available in Clear, Obscure‡ or Insulated‡ glass

- 5/8" thick composite overlay trim of reclaimed wood fiber and thermoplastic polymer
- Coped edge design
- Sustainable, green building material
- Resists rot, decay, and fungal growth
- Won't flake, blister, peel, pit or corrode