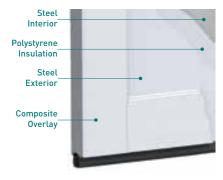

## Amarr Carriage Court CC4000

Four-Layer: Overlay + Steel + Insulation + Steel

- 2" thick door with polystyrene insulation and steel interior
- Built with 1-3/8" steel section and 5/8" composite overlay trim

#### CONSTRUCTION