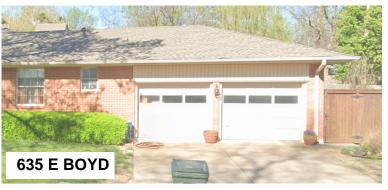

# Context | GARAGE DOOR - Metal w/ Composite Trim

3 LITE SQUARE (PT106)

### **Door information:** Two single doors

- Brand: AMARR

- Reference: Carriage Court CC4000

- Design: 3 Lite Square (PT106)

- Type: Short Raised Panel

- Overlay trim: 5/8" Raised Composite Trim

- Construction: Metal structure

- Glass: Window inserts Top Row - Straight

- Door Size: 8"x 7' each door