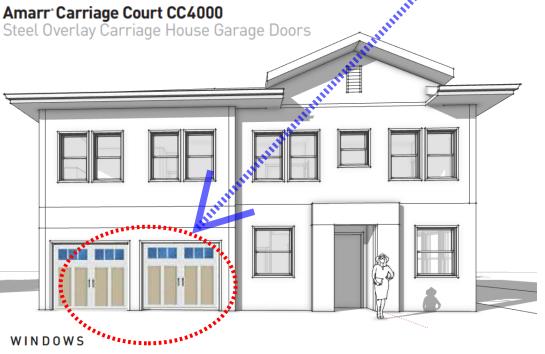

## Amarr Carriage Court CC4000

Four-Layer: Overlay + Steel + Insulation + Steel

- 2" thick door with polystyrene insulation and steel interior
- Built with 1-3/8" steel section and 5/8" composite overlay trim

### **Door information:** Two single doors

- Brand: AMARR

- Reference: Carriage Court CC4000

- Design: 3 Lite Square (PT106)

- Type: Short Raised Panel

- Overlay trim: 5/8" Raised Composite Trim

- Construction: Metal structure