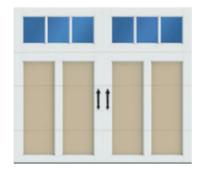

### **Door information:** Two single doors

- Brand: AMARR

- Reference: Carriage Court CC4000

- Design: 3 Lite Square (PT106)

- Type: Short Raised Panel

- Overlay trim: 5/8" Raised Composite Trim

- Construction: Metal structure

- Glass: Window inserts Top Row - Straight

- Door Size: 8"x 7' each door

OVERLAY TRIM

- Large rectangular or arched window designs in 24" top sections
- 5/8" thick decorative window grilles with square edges
- Available in Clear, Obscure‡ or Insulated‡ glass

- 5/8" thick composite overlay trim of reclaimed wood fiber and thermoplastic polymer
- Coped edge design
- Sustainable, green building material
- Resists rot, decay, and fungal growth
- Won't flake, blister, peel, pit or corrode