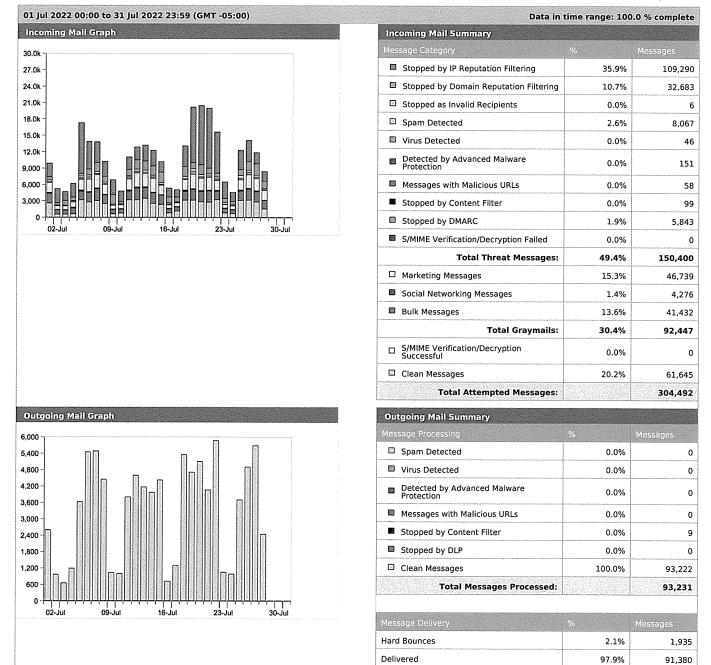

ms in FYE23.



Table 1



Table 2

| July 2022 LIST SERVER REPORT |                   |          |                    |  |  |  |  |  |
|------------------------------|-------------------|----------|--------------------|--|--|--|--|--|
| Group                        | Active<br>Members | Mailings | Total<br>Delivered |  |  |  |  |  |
| Affirmative Action Group     | 15                | 5        | 75                 |  |  |  |  |  |
| Job Posting                  | 1425              | 5        | 7125               |  |  |  |  |  |
| Norman News                  | 2110              | 19       | 40090              |  |  |  |  |  |
| Totals                       | 3550              | 29       | 47290              |  |  |  |  |  |

# CISCO.

## **Executive Summary**

#### ironport.example.com



**Total Messages Delivered:** 

93,315

Jul 7 Jul 9 Jul 11 Jul 13 Jul 15 Jul 17 Jul 19 Jul 21 Jul 23 Jul 25

| Sessions 🗼              | Pages / Session       | Pageviews                     | Users                        | New Users                    | Bounce Rate