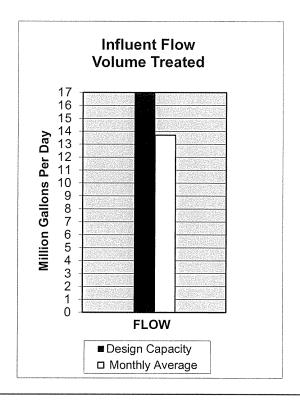

|         |
| Total cubic feet/day (plant wide)           | 133,000     | 133,000      | 333,000        | 333,000 |
| Public Education (Tours)                    | 0           | 0            | 2              | 18      |
| Total Attendees FYE 23                      |             | 0            |                | 18      |
| Reclaimed Water System (MG)                 | 0.0         | 0.0          | 0.0            | 0.0     |
| OU Golf Course (MG)                         | 20.5        | 20.5         | 12.9           | 12.9    |
| E. coli geometric mean for July 189 MPN (Li | mit is 126) |              |                |         |
| •                                           | -           |              |                |         |

# CITY OF NORMAN WATER RECLAMATION FACILITY July 2022







Comments here



#### CITY OF NORMAN, OKLAHOMA DEPARTMENT OF UTILITIES

#### MONTHLY PROGRESS REPORT

MONTH: July-2022

#### WATER TREATMENT DIVISION

|                                                    | FYE 2                  | 2023                   | FYE 2                   | 022          |
|----------------------------------------------------|------------------------|------------------------|-------------------------|--------------|
| Water Supply                                       | This month             | Year to date           | This month              | Year to date |
| Plant Production (MG)                              | 444.13                 | 444.13                 | 385.60                  | 385.60       |
| Well Production (MG)                               | 194.