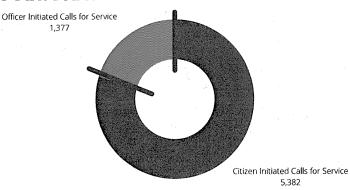

| 0     |
| INJURY                       | 46    | 57             | 52    |
| NON- INJURY                  | 89    | 106            | 96    |
| NUMBER OF PEOPLE INJURED     | 64    | 80             | 74    |
| CITATIONS & WARNINGS         | 1,049 | 4,000          | 1,358 |
| TRAFFIC CITATIONS            | 244   | 1,263          | 324   |
| TRAFFIC WARNINGS             | 465   | 1,835          | 680   |
| PARKING CITATIONS & WARNINGS | 340   | 902            | 354   |

#### COMMUNICATIONS CENTER ACTIVITY OVERVIEW

911 CALLS TAKEN: 6,341

NON-EMERGENCY CALLS TAKEN: 16,924

**TOTAL INCOMING CALLS: 24,642** 

**TOTAL CALLS FOR SERVICE GENERATED: 10,547** 

POLICE CALLS FOR SERVICE: 6,759 OFFICER INITIATED: 1,377 CITIZEN INITIATED: 5,382

OTHER CAD ACTIVITY: NORMAN FIRE: 1,691 EMSSTAT: 2,056



#### INVESTIGATIONS ACTIVITY

CASES CURRENTLY OPEN (2020 TO PRESENT): 337

CASES ASSIGNED DURING THE CURRENT REPORTING PERIOD: 169

CASES CLOSED DURING REPORTING PERIOD: 558

CLEARED BY ARREST / WARRANT: 13

CLEARED BY EXCEPTION: 53

COP FOLLOW-UP: 9
DEACTIVATED: 451

DEACTIVATED DUE TO STAFFING: 23

REFERRED TO PATROL 7

UNFOUNDED: 2

#### **ANIMAL WELFARE**

INTAKES: 247

LIVE RELEASES: 280

LIVE OUTCOME RATE: 93.1% ANIMALS FOSTERED: 117 ANIMALS LICENSED: 91 VOLUNTEER HOURS: 411

#### RECORDS

CUSTOMER SERVICE CONTACTS: 1,431

IN-PERSON CONTACTS: 754 PHONE CONTACTS: 677

#### DEPARTMENT STAFFING

AUTHORIZED COMISSIONED OFFICER POSITIONS: 180

CURRENT COMMISSIONED OFFICERS: 154 (22 VACANCIES | 4 IN POLICE ACADEMY)

OFFICERS AVAILABLE FOR ASSIGNMENT: 144

10 ARE UNAVAILABLE DUE TO OJI, L