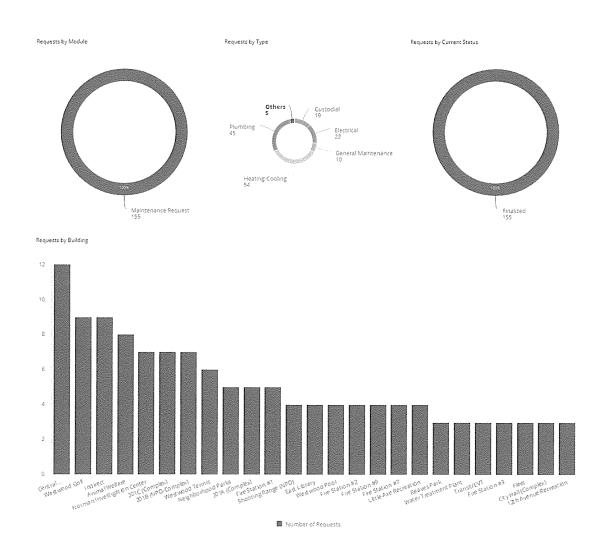

s - Total: 155

Plumbing: 45 – 29%

HVAC: 54 - 35%

General Maintenance: 10 - 6%

Electrical: 22 - 14%

Custodial: 19 - 12%

Other: 5 - 3%

/Administrative: 1

/Pest Control: 4

Finalized Requests - Total: 155

Number of Requests by Building

Central Library: 12

Westwood Golf: 9

Indirect: 9

Animal Welfare: 8

Norman Investigation Center: 7

201C (Complex): 7

201B (NPD – Complex): 7

Westwood Tennis: 6

Neighborhood Parks: 5

201A (Complex): 5

Fire Station #1: 5

Shooting Range (NPD): 4

Fire Station #2: 11

East Library: 4

Westwood Pool: 4

Fire Station #2: 4

Fire Station #9: 4

Fire Station #7: 4

Little Axe Recreation Center: 4

Reaves Park: 3

Water Treatment Plant: 3

Transit/EVT: 3

Fire Station #3: 3

Fleet: 3

City Hall (Complex): 3

12<sup>th</sup> Ave Recreation Center: 3



#### **Work Summary**

PM & Work Requests by Current State

Completed – on time: 2 - 1%

Completed – overdue: 152 – 99%

\*\*\*This segment is not 100% accurate, the numbers are based on the physical date that the work orders were closed out versus the date they were entered as closed.

PM & Work Requests Assigned by User

Robert B.: 36 - 20%

Kathy L.: 22 – 12%

Jerry W.: 19 – 11%

Jeff L.: 33 - 18%

Don A.: 13 – 7%

Brian J.: 26 – 15%

Bill S.: 13 – 7%

Others: 17 - 9%

/Eduardo A.: 4

/Ivan R.: 4

/Jason M.: 4

/Josh H.: 4

/Nate M.: 1

PM & Work Requests by Type

Plumbing: 45 - 29%

HVAC: 53 - 34%

General Maint.: 10 - 6%

Electrical: 22 - 14%

Custodial: 19 - 12%

Others: 5 – 5%

/Administrative: 1

/Pest Control: 4

#### PM and Work Requests By Current State



#### PM and Work Req