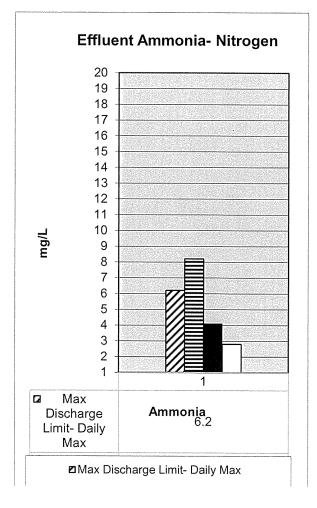

al cubic feet/day (plant wide)           | 133,000     | 133,000      | 333,000        | 333,000 |
| Public Education (Tours)                    | 0           | 0            | 2              | 18      |
| Total Attendees FYE 23                      |             | 0            |                | 18      |
| Reclaimed Water System (MG)                 | 0.0         | 0.0          | 0.0            | 0.0     |
| OU Golf Course (MG)                         | 20.5        | 20.5         | 12.9           | 12.9    |
| E. coli geometric mean for July 189 MPN (Li | mit is 126) |              |                |         |
| •                                           | -           |              |                |         |

# CITY OF NORMAN WATER RECLAMATION FACILITY July 2022







Comments here



#### CITY OF NORMAN, OKLAHOMA DEPARTMENT OF UTILITIES

#### MONTHLY PROGRESS REPORT

MONTH: July-2022

#### WATER TREATMENT DIVISION

|                                                    | FYE 2                  | 2023                   | FYE 2                   | 022          |
|----------------------------------------------------|------------------------|------------------------|-------------------------|--------------|
| Water Supply                                       | This month             | Year to date           | This month              | Year to date |
| Plant Production (MG)                              | 444.13                 | 444.13                 | 385.60                  | 385.60       |
| Well Production (MG)                               | 194.16                 |