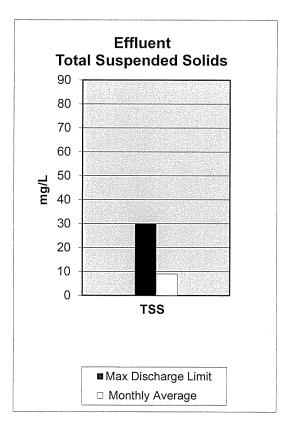

|         |
| Total cubic feet/day (plant wide)           | 133,000     | 133,000      | 333,000        | 333,000 |
| Public Education (Tours)                    | 0           | 0            | 2              | 18      |
| Total Attendees FYE 23                      |             | 0            |                | 18      |
| Reclaimed Water System (MG)                 | 0.0         | 0.0          | 0.0            | 0.0     |
| OU Golf Course (MG)                         | 20.5        | 20.5         | 12.9           | 12.9    |
| E. coli geometric mean for July 189 MPN (Li | mit is 126) |              |                |         |
| •                                           | -           |              |                |         |

# CITY OF NORMAN WATER RECLAMATION FACILITY July 2022







Comments here



#### CITY OF NORMAN, OKLAHOMA DEPARTMENT OF UTILITIES

#### MONTHLY PROGRESS REPORT

MONTH: July-2022

#### WATER TREATMENT DIVISION

|                                                    | FYE 2                  | 2023                   | FYE 2                   | 022          |
|----------------------------------------------------|------------------------|------------------------|-------------------------|--------------|
| Water Supply                                       | This month             | Year to date           | This month              | Year to date |
| Plant Production (MG)                              | 444.13                 | 444.13                 | 385.60                  | 385.60       |
| Well Production (MG)                               | 194.16