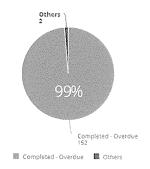

Recreation Center: 3



#### **Work Summary**

PM & Work Requests by Current State

Completed – on time: 2 - 1%

Completed – overdue: 152 – 99%

\*\*\*This segment is not 100% accurate, the numbers are based on the physical date that the work orders were closed out versus the date they were entered as closed.

PM & Work Requests Assigned by User

Robert B.: 36 - 20%

Kathy L.: 22 – 12%

Jerry W.: 19 – 11%

Jeff L.: 33 - 18%

Don A.: 13 – 7%

Brian J.: 26 – 15%

Bill S.: 13 – 7%

Others: 17 - 9%

/Eduardo A.: 4

/Ivan R.: 4

/Jason M.: 4

/Josh H.: 4

/Nate M.: 1

PM & Work Requests by Type

Plumbing: 45 - 29%

HVAC: 53 - 34%

General Maint.: 10 - 6%

Electrical: 22 - 14%

Custodial: 19 - 12%

Others: 5 – 5%

/Administrative: 1

/Pest Control: 4

#### PM and Work Requests By Current State



#### PM and Work Requests Assigned By User



#### Requests By Module



#### PM and Work Requests By Type



#### **Team Performance**

#### Labor Hours by User

Robert B.: 170 – 13%

Kathy L.: 146.5 – 11%

Josh H.: 90 – 7%

Jerry W.: 118 – 9%

Jeff L.: 114 – 8%

Jason M.: 144 – 11%

Ivan R.: 120 - 9%

Eddie A.: 48 – 4%

Don A.: 112 – 8%

Brian J.: 140 – 10%

Bill S.: 140 – 10%

Nate M.: 1 – 0%

#### Labor Hours by Building

201A (Complex): 119.25

201B (NPD – Complex): 123.25

201C (Complex): 122.75

Central Library: 46

City Hall (Complex): 125.75

\*Indirect: 443

Westwood Golf: 59

12<sup>th</sup> Ave Recreation Center: 11

201D (Complex): 10

Andrews Park: 4

Animal Welfare: 17

East Library: 14

Facility Maint.: 3

Fire Station #1: 9

Fire Station #2: 22

Fire Station #3: 13.5

Fi