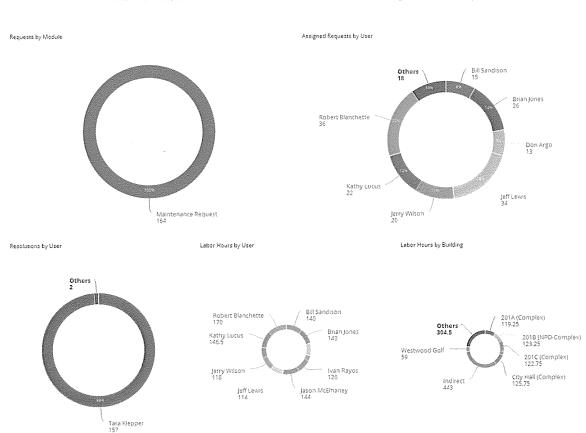

cility Maint.: 3

Fire Station #1: 9

Fire Station #2: 22

Fire Station #3: 13.5

Fire Station #4: 5.5

Fire Station #5: 5.5

Fire Station #6: 3.5

Fire Station #7: 7.5

Fire Station #8: 3.5

Fire Station #9: 6.5

Fleet: 11.5

Irving Recreation Center: 1

Legacy Park: 2.5

Line Maint.: 1

Lions Memorial Park: 5

Little Axe Recreation Center: 7

N. E. Lions Park: 3.5

Neighborhood Parks: 21.5

Norman Investigation Center: 22

Reaves Park: 12

Senior Center: 4.5

Shooting Range (NPD): 16.5

Sooner Theater: 4.5

Streets: 3.5

Transfer Station: 6

Transit/EVT: 12

Water Reclamation Facility: 1.5

Water Treatment Plant: 6.5

Westwood Pool: 12

Westwood Tennis: 14

Whittier Recreation Center: 1

Total Labor Hours

1,343.5

Average Response Time (Days)

0.06

Average Resolution Time (Days) 6.19



# PLANNING AND COMMUNITY DEVELOPMENT



# CITY OF NORMAN DEVELOPMENT SERVICES DIVISION PERMIT ACTIVITY JULY 2022 REPORT



| Permit Type                          |     |    | Valuation  |
|--------------------------------------|-----|----|------------|
| Residential, New Construction        | 13  | \$ | 9,540,660  |
| Residential Duplex, New Construction | 0   | \$ | -          |
| Residential, New Manufactured Home   | 1   | \$ | 40,000     |
| Commercial, New Construction         | 0   | \$ | -          |
| Commercial, Parking Lot              | 1   | \$ | 13,000     |
| Commercial, Shell Building           | 0   | \$ | -          |
| Residential, Storm Shelter           | 12  | \$ | 113,335    |
| Residential, Addition/Alteration     | 12  | \$ | 1,124,881  |
| Residential, Carport