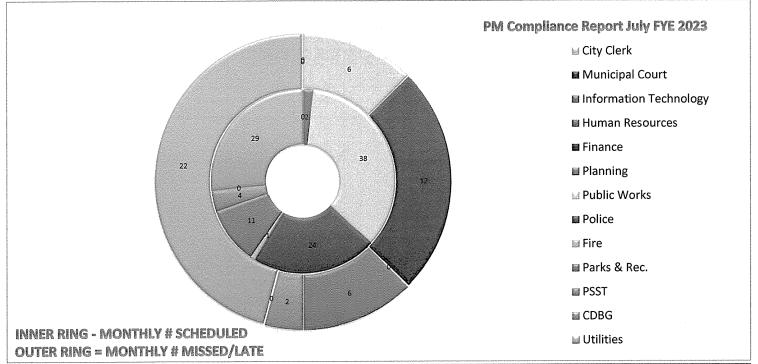

|               |       |                               |              |                 |              |
| 0430    | 2010 John Deere 310SJ    | Park Maintenance       | 3676                        | 3662                          | -14           | hours | 5/16/2022                     | Heavy Repair | PM-D            | 1/20/2022    |
| 21444   | 2021 Ford F250           | Park Maintenance       | 6873                        | 4000                          | -2873         | miles | 2/16/2022                     | Light Repair | РМ-С            | N/A          |
| 0457    | 1997 Stone 95CM          | Park Maintenance       | 8/1/2022                    | 5/6/2022                      | -87           | days  | 6/27/2022                     | Light Repair | РМ-С            | 5/6/2021     |



| Department             | Scheduled | Missed/Late | % Late |
|------------------------|-----------|-------------|--------|
| City Clerk             | 0         | 0           | 0.0%   |
| Municipal Court        | 0         | 0           | 0.0%   |
| Information Technology | 0         | 0           | 0.0%   |
| Human Resources        | 0         | 0           | 0.0%   |
| Finance                | 0         | 0           | 0.0%   |
| Planning               | 2         | 0           | 0.0%   |
| Public Works           | 38        | 6           | 15.8%  |
| Police                 | 24        | 12          | 50.0%  |
| Fire                   | 1         | 0           | 0.0%   |
| Parks & Rec.           | 11        | 6           | 54.5%  |
| PSST                   | 4         | 2           | 5