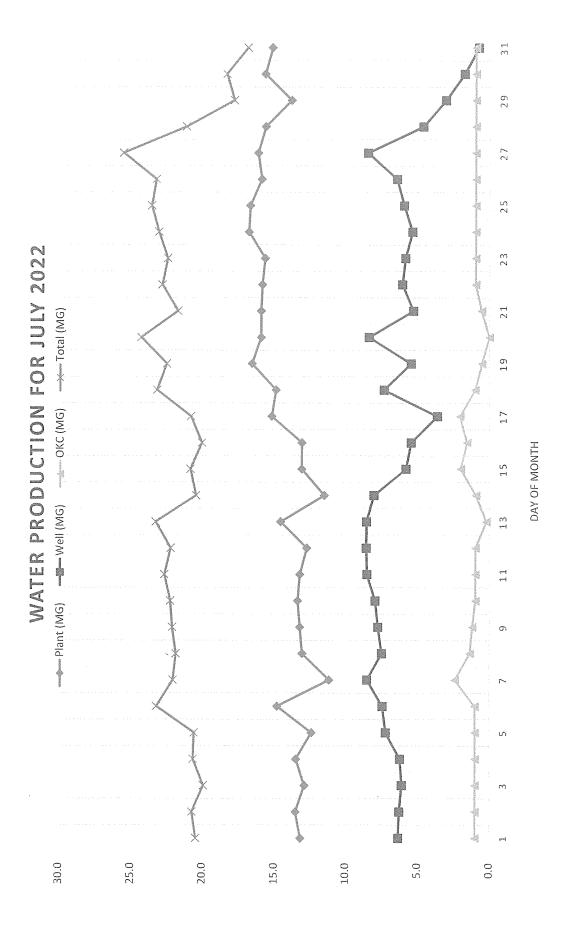

| 1                       | 1            |
| Public Education                                   |                        |                        |                         |              |
| Number of tours conducted                          | 0                      | 0                      | 2                       | 2            |
| Number of people on tours                          | 0                      | 0                      | 9                       | 9            |

#### Notes:

Well 57 re-activated. Meyer completed repair of lagoon 2. Well 31 out service pump and motor is ordered.

LAS feed pump 3 faulted, shipped to manufacturer for repair. Staff working with Suez about over temperature problems on Oz Well 19 returned to service after meter base repair.



# $\frac{MONTHLY\ TRANSFER\ STATION\ REPORT}{\underline{July\ 2022}}$

|               | TONS PER MONTH | REVENUE PER MONTH |
|---------------|----------------|-------------------|
| O.U.          | 194.71         | \$10,312.65       |
| STANDARD GATE | 2,077.46       | \$121,469.98      |
| RESIDENTIAL   | 504.03         | \$21,987.20       |
| TOTALS:       | 2,776.20       | \$153,769.83      |

|                                                               | MONTH        |
|---------------------------------------------------------------|--------------|
| # OF LOADS TRANSPORTED TO OKC LANDFILL                        | 483.00       |
| BY TRANSFER STATION TRUCKS.                                   | ,            |
| # OF TONS TRANSPORTED TO OKC LANDFILL                         | 9072.4