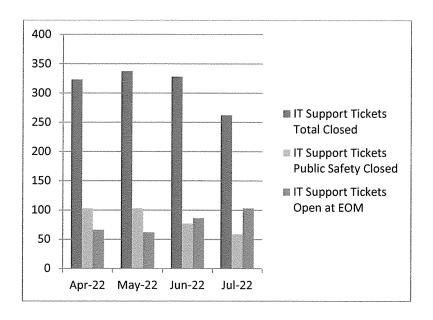

nd EAM for Work Orders is our focus for the Months of Feb through July/August 2021. Daily work continues on these systems as well as additional training and configuration on the Utility Billing software. Server installation and configuration for Planning and Community Services (CityView) application began in May of 2021. The COVID-19 pandemic had an adverse effect on the completion of CIS Infinity and the starting of CityView because of vendor resource availability and travel restrictions in Canada (both companies are Harris owned and based in Canada). The final phase of our software upgrades, City View, is expected to complete during the first quarter of FYE23. We will continue to evaluate each of these systems moving forward starting with a review of the HR Systems in FYE23.



Table 1



Table 2

| July 2022 LIST SERVER REPORT |                   |          |                    |  |  |  |  |  |
|------------------------------|-------------------|----------|--------------------|--|--|--|--|--|
| Group                        | Active<br>Members | Mailings | Total<br>Delivered |  |  |  |  |  |
| Affirmative Action Group     | 15                | 5        | 75                 |  |  |  |  |  |
| Job Posting                  | 1425              | 5        | 7125               |  |  |  |  |  |
| Norman News                  | 2110              | 19       | 40090              |  |  |  |  |  |
| Totals                       | 3550              | 29       | 47290              |  |  |  |  |  |

# CISCO.

## **Executive Summary**

#### ironport.example.com



**Total Messages Delive