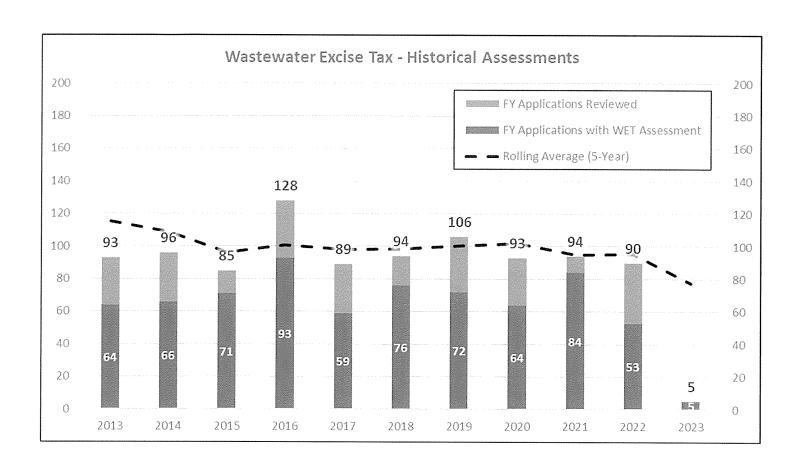

te of Occupancy should be issued in February. Both projects are complete and in operation. Storage lockers were delivered and final items of work will be done in August.

Architect: Studio Architects, LLC (George Winters)

#### Wastewater Excise Tax - Non-Residential:

WRF Investment Fee/Wastewater Excise Tax: Staff evaluated the Wastewater Excise Tax on 4 commercial entities last month. Of the 4 applications, 4 applications were assessed since the applications were determined to increase wastewater flows over the previous use of the site. For the fiscal year, 4 commercial properties were reviewed and a total of \$5,319.63 was assessed to the 4 entities that will increase wastewater flows for the respective property. Below are graphs showing the amount assessed and the number reviewed.





#### **PLAN REVIEW:**

Three plan sets were reviewed during July. Staff reviewed three plans for FYE2023 with an average review time of 1 day and with 100 percent of plans reviewed within 10 days.



#### **RECOUPMENT PROJECTS:**

- 1. NW Sewer Study: 36th Interceptor & Force Main Payback projects established in 1998/1999: Because of abandonment of Carrington LS, two resolutions reducing number of parcels requiring payback approved 01/10/12. Releases for many properties now served by North interceptor system projects were filed of record in 2012. NUA approved appropriation of payback funds on 12/05/17. Collected payback fees of \$697 for Jolley Addition on 03/23/18. NUA approved appropriation of payback funds 12/10/19 allowing staff to issue payback checks to developers in late December