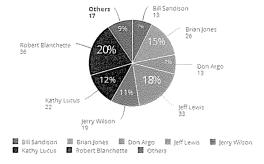

PM & Work Requests by Current State

Completed – on time: 2 - 1%

Completed – overdue: 152 – 99%

\*\*\*This segment is not 100% accurate, the numbers are based on the physical date that the work orders were closed out versus the date they were entered as closed.

PM & Work Requests Assigned by User

Robert B.: 36 - 20%

Kathy L.: 22 – 12%

Jerry W.: 19 – 11%

Jeff L.: 33 - 18%

Don A.: 13 – 7%

Brian J.: 26 – 15%

Bill S.: 13 – 7%

Others: 17 - 9%

/Eduardo A.: 4

/Ivan R.: 4

/Jason M.: 4

/Josh H.: 4

/Nate M.: 1

PM & Work Requests by Type

Plumbing: 45 - 29%

HVAC: 53 - 34%

General Maint.: 10 - 6%

Electrical: 22 - 14%

Custodial: 19 - 12%

Others: 5 – 5%

/Administrative: 1

/Pest Control: 4

#### PM and Work Requests By Current State



#### PM and Work Requests Assigned By User



#### Requests By Module



#### PM and Work Requests By Type



#### **Team Performance**

#### Labor Hours by User

Robert B.: 170 – 13%

Kathy L.: 146.5 – 11%

Josh H.: 90 – 7%

Jerry W.: 118 – 9%

Jeff L.: 114 – 8%

Jason M.: 144 – 11%

Ivan R.: 120 - 9%

Eddie A.: 48 – 4%

Don A.: 112 – 8%

Brian J.: 140 – 10%

Bill S.: 140 – 10%

Nate M.: 1 – 0%

#### Labor Hours by Building

201A (Complex): 119.25

201B (NPD – Complex): 123.25

201C (Complex): 122.75

Central Library: 46

City Hall (Complex): 125.75

\*Indirect: 443

Westwood Golf: 59

12<sup>th</sup> Ave Recreation Center: 11

201D (Complex): 10

Andrews Park: 4

Animal Welfare: 17

East Library: 14

Facility Maint.: 3

Fire Station #1: 9

Fire Station #2: 22

Fire Station #3: 13.5

Fire Station #4: 5.5

Fire Station #5: 5.5

Fire