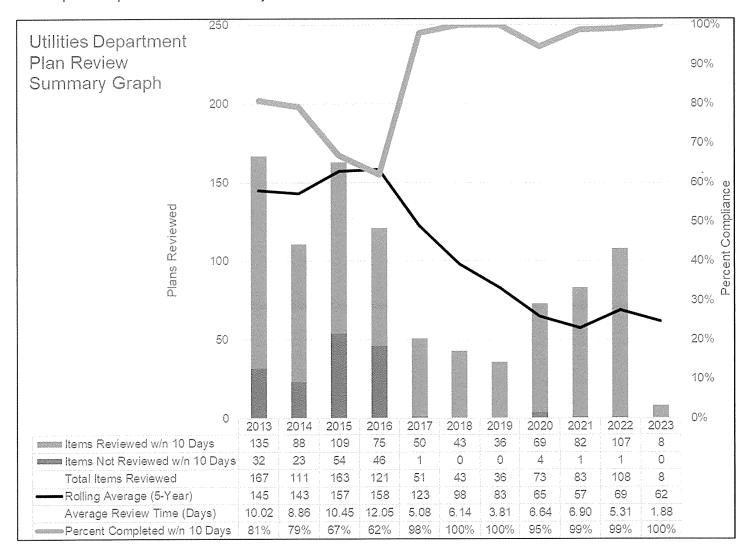

LLC (George Winters)

#### Wastewater Excise Tax - Non-Residential:

WRF Investment Fee/Wastewater Excise Tax: Staff evaluated the Wastewater Excise Tax on 4 commercial entities last month. Of the 4 applications, 4 applications were assessed since the applications were determined to increase wastewater flows over the previous use of the site. For the fiscal year, 4 commercial properties were reviewed and a total of \$5,319.63 was assessed to the 4 entities that will increase wastewater flows for the respective property. Below are graphs showing the amount assessed and the number reviewed.





#### **PLAN REVIEW:**

Three plan sets were reviewed during July. Staff reviewed three plans for FYE2023 with an average review time of 1 day and with 100 percent of plans reviewed within 10 days.



#### **RECOUPMENT PROJECTS:**

- 1. NW Sewer Study: 36th Interceptor & Force Main Payback projects established in 1998/1999: Because of abandonment of Carrington LS, two resolutions reducing number of parcels requiring payback approved 01/10/12. Releases for many properties now served by North interceptor system projects were filed of record in 2012. NUA approved appropriation of payback funds on 12/05/17. Collected payback fees of \$697 for Jolley Addition on 03/23/18. NUA approved appropriation of payback funds 12/10/19 allowing staff to issue payback checks to developers in late December 2019.
- 2. <u>Sewer Service Area 5 Payback</u>: Payback project established by R-0304-13 for NUA share of sewer improvements along Highway 9 from the Summit Valley Lift Station to the USPS.
- 3. North