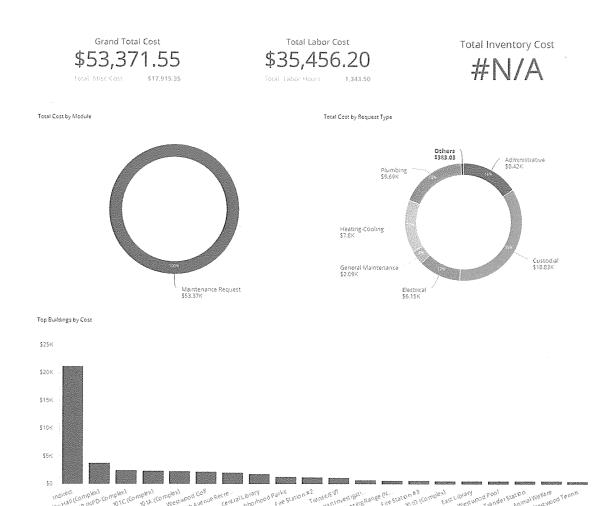

Plumbing: \$9.69K - 18%

HVAC: \$7.8K - 15%

General Maintenance: \$2.09K - 4%

Electrical: \$6.15K - 12%

Custodial: \$18.83K - 35%

Administrative: \$8.42K - 16%

Other: \$383.03 - 1%

/Pest Control: \$383.03

#### Top Buildings by Cost

Indirect: \$21.22K

City Hall (Complex): \$3.82K

201B (NPD - Complex): \$2.46K

201C (Complex): \$2.43K

201A (Complex): \$2.35K

Westwood Golf: \$2.22K

12<sup>th</sup> Ave Recreation Center: \$2.05K

Central Library: \$1.84K

Neighborhood Parks: \$1.32K

Fire Station #2: \$1.27K

Transit/EVT: \$1.16K

Norman Investigation Center: \$771.82

Shooting Range (NPD): \$688.75

Fire Station #3: \$626.01

201D (Complex): \$609.59

East Library: \$606.71

Westwood Pool: \$589.06

Transfer Station: \$587.62

Animal Welfare: \$576.96

Westwood Tennis: \$484.43



🌃 Total Cost

#### **Comprehensive Operations**

Maintenance Requests - Total: 155

Plumbing: 45 – 29%

HVAC: 54 - 35%

General Maintenance: 10 - 6%

Electrical: 22 - 14%

Custodial: 19 - 12%

Other: 5 - 3%

/Administrative: 1

/Pest Control: 4

Finalized Requests - Total: 155

Number of Requests by Building

Central Library: 12

Westwood Golf: 9

Indirect: 9

Animal Welfare: 8

Norman Investigation Center: 7

201C (Complex): 7

201B (NPD – Complex): 7

Westwood Tennis: 6

Neighborhood Parks: 5

201A (Complex): 5

Fire Station #1: 5

Shooting Range (NPD): 4

Fire Station #2: 11

East Library: 4

Westwood Pool: 4

Fire Station #2: 4

Fire Station #9: 4

Fire Station #7: 4

Little Axe Recreation Center: 4

Reaves Park: 3

Water Treatment Plant: 3

Transit/EVT: 3

Fire Station #3: 3

Fleet: