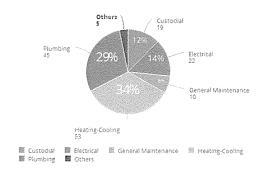

### **Incident Response Type Summary**

| Incident Type                                           | Total | % of Total |
|---------------------------------------------------------|-------|------------|
| 1 - Fire                                                | 53    | 3.13%      |
| 2 - Overpressure Rupture, explosion, Overheat - No Fire | 1     | 0.06%      |
| 3 - Rescue & emergency                                  | 970   | 57.23%     |
| 4 - Hazardous Conditions (No Fire)                      | 37    | 2.18%      |
| 5 - Service Call                                        | 159   | 9.38%      |
| 6 - Good Intent Call                                    | 376   | 22.18%     |
| 7 - False Alarm & False Call                            | 74    | 4.37%      |
| 8 - Severe Weather & Natural Disaster                   | 0     | 0.00%      |
| 9 - Special Incident Type                               | 1     | 0.06%      |
| Incomplete Reports                                      | 24    | 1.42%      |
| Total Incident Count (Unique Calls)                     | 1695  | 100.00%    |
| Number of Total Unit Responses                          | 2346  |            |