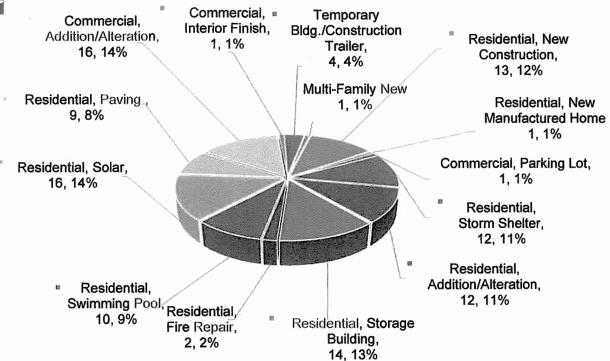

5

Fire Station #6: 3.5

Fire Station #7: 7.5

Fire Station #8: 3.5

Fire Station #9: 6.5

Fleet: 11.5

Irving Recreation Center: 1

Legacy Park: 2.5

Line Maint.: 1

Lions Memorial Park: 5

Little Axe Recreation Center: 7

N. E. Lions Park: 3.5

Neighborhood Parks: 21.5

Norman Investigation Center: 22

Reaves Park: 12

Senior Center: 4.5

Shooting Range (NPD): 16.5

Sooner Theater: 4.5

Streets: 3.5

Transfer Station: 6

Transit/EVT: 12

Water Reclamation Facility: 1.5

Water Treatment Plant: 6.5

Westwood Pool: 12

Westwood Tennis: 14

Whittier Recreation Center: 1

Total Labor Hours

1,343.5

Average Response Time (Days)

0.06

Average Resolution Time (Days) 6.19



# PLANNING AND COMMUNITY DEVELOPMENT



# CITY OF NORMAN DEVELOPMENT SERVICES DIVISION PERMIT ACTIVITY JULY 2022 REPORT



| Permit Type                          |     |    | Valuation  |
|--------------------------------------|-----|----|------------|
| Residential, New Construction        | 13  | \$ | 9,540,660  |
| Residential Duplex, New Construction | 0   | \$ | -          |
| Residential, New Manufactured Home   | 1   | \$ | 40,000     |
| Commercial, New Construction         | 0   | \$ | -          |
| Commercial, Parking Lot              | 1   | \$ | 13,000     |
| Commercial, Shell Building           | 0   | \$ | -          |
| Residential, Storm Shelter           | 12  | \$ | 113,335    |
| Residential, Addition/Alteration     | 12  | \$ | 1,124,881  |
| Residential, Carport                 | 0   | \$ | -          |
| Residential, Storage Building        | 14  | \$ | 578,331    |
| Residential, Fir