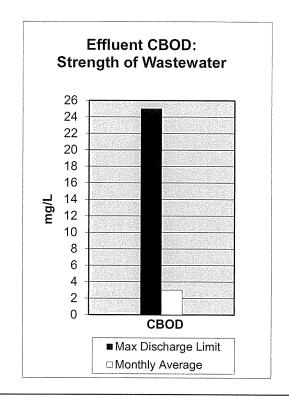

|         |
| Total cubic feet/day (plant wide)           | 133,000     | 133,000      | 333,000        | 333,000 |
| Public Education (Tours)                    | 0           | 0            | 2              | 18      |
| Total Attendees FYE 23                      |             | 0            |                | 18      |
| Reclaimed Water System (MG)                 | 0.0         | 0.0          | 0.0            | 0.0     |
| OU Golf Course (MG)                         | 20.5        | 20.5         | 12.9           | 12.9    |
| E. coli geometric mean for July 189 MPN (Li | mit is 126) |              |                |         |
| •                                           | -           |              |                |         |

# CITY OF NORMAN WATER RECLAMATION FACILITY July 2022







Comments here



#### CITY OF NORMAN, OKLAHOMA DEPARTMENT OF UTILITIES

#### MONTHLY PROGRESS REPORT

MONTH: July-2022

#### WATER TREATMENT DIVISION

|                                                    | FYE 2                  | 2023                   | FYE 2                   | 022          |
|----------------------------------------------------|------------------------|------------------------|-------------------------|--------------|
| Water Supply                                       | This month             | Year to date           | This month              | Year to date |
| Plant Production (MG)                              | 444.13                 | 444.13                 | 385.60                  | 385.60       |
| Well Production (MG)                               | 194.16