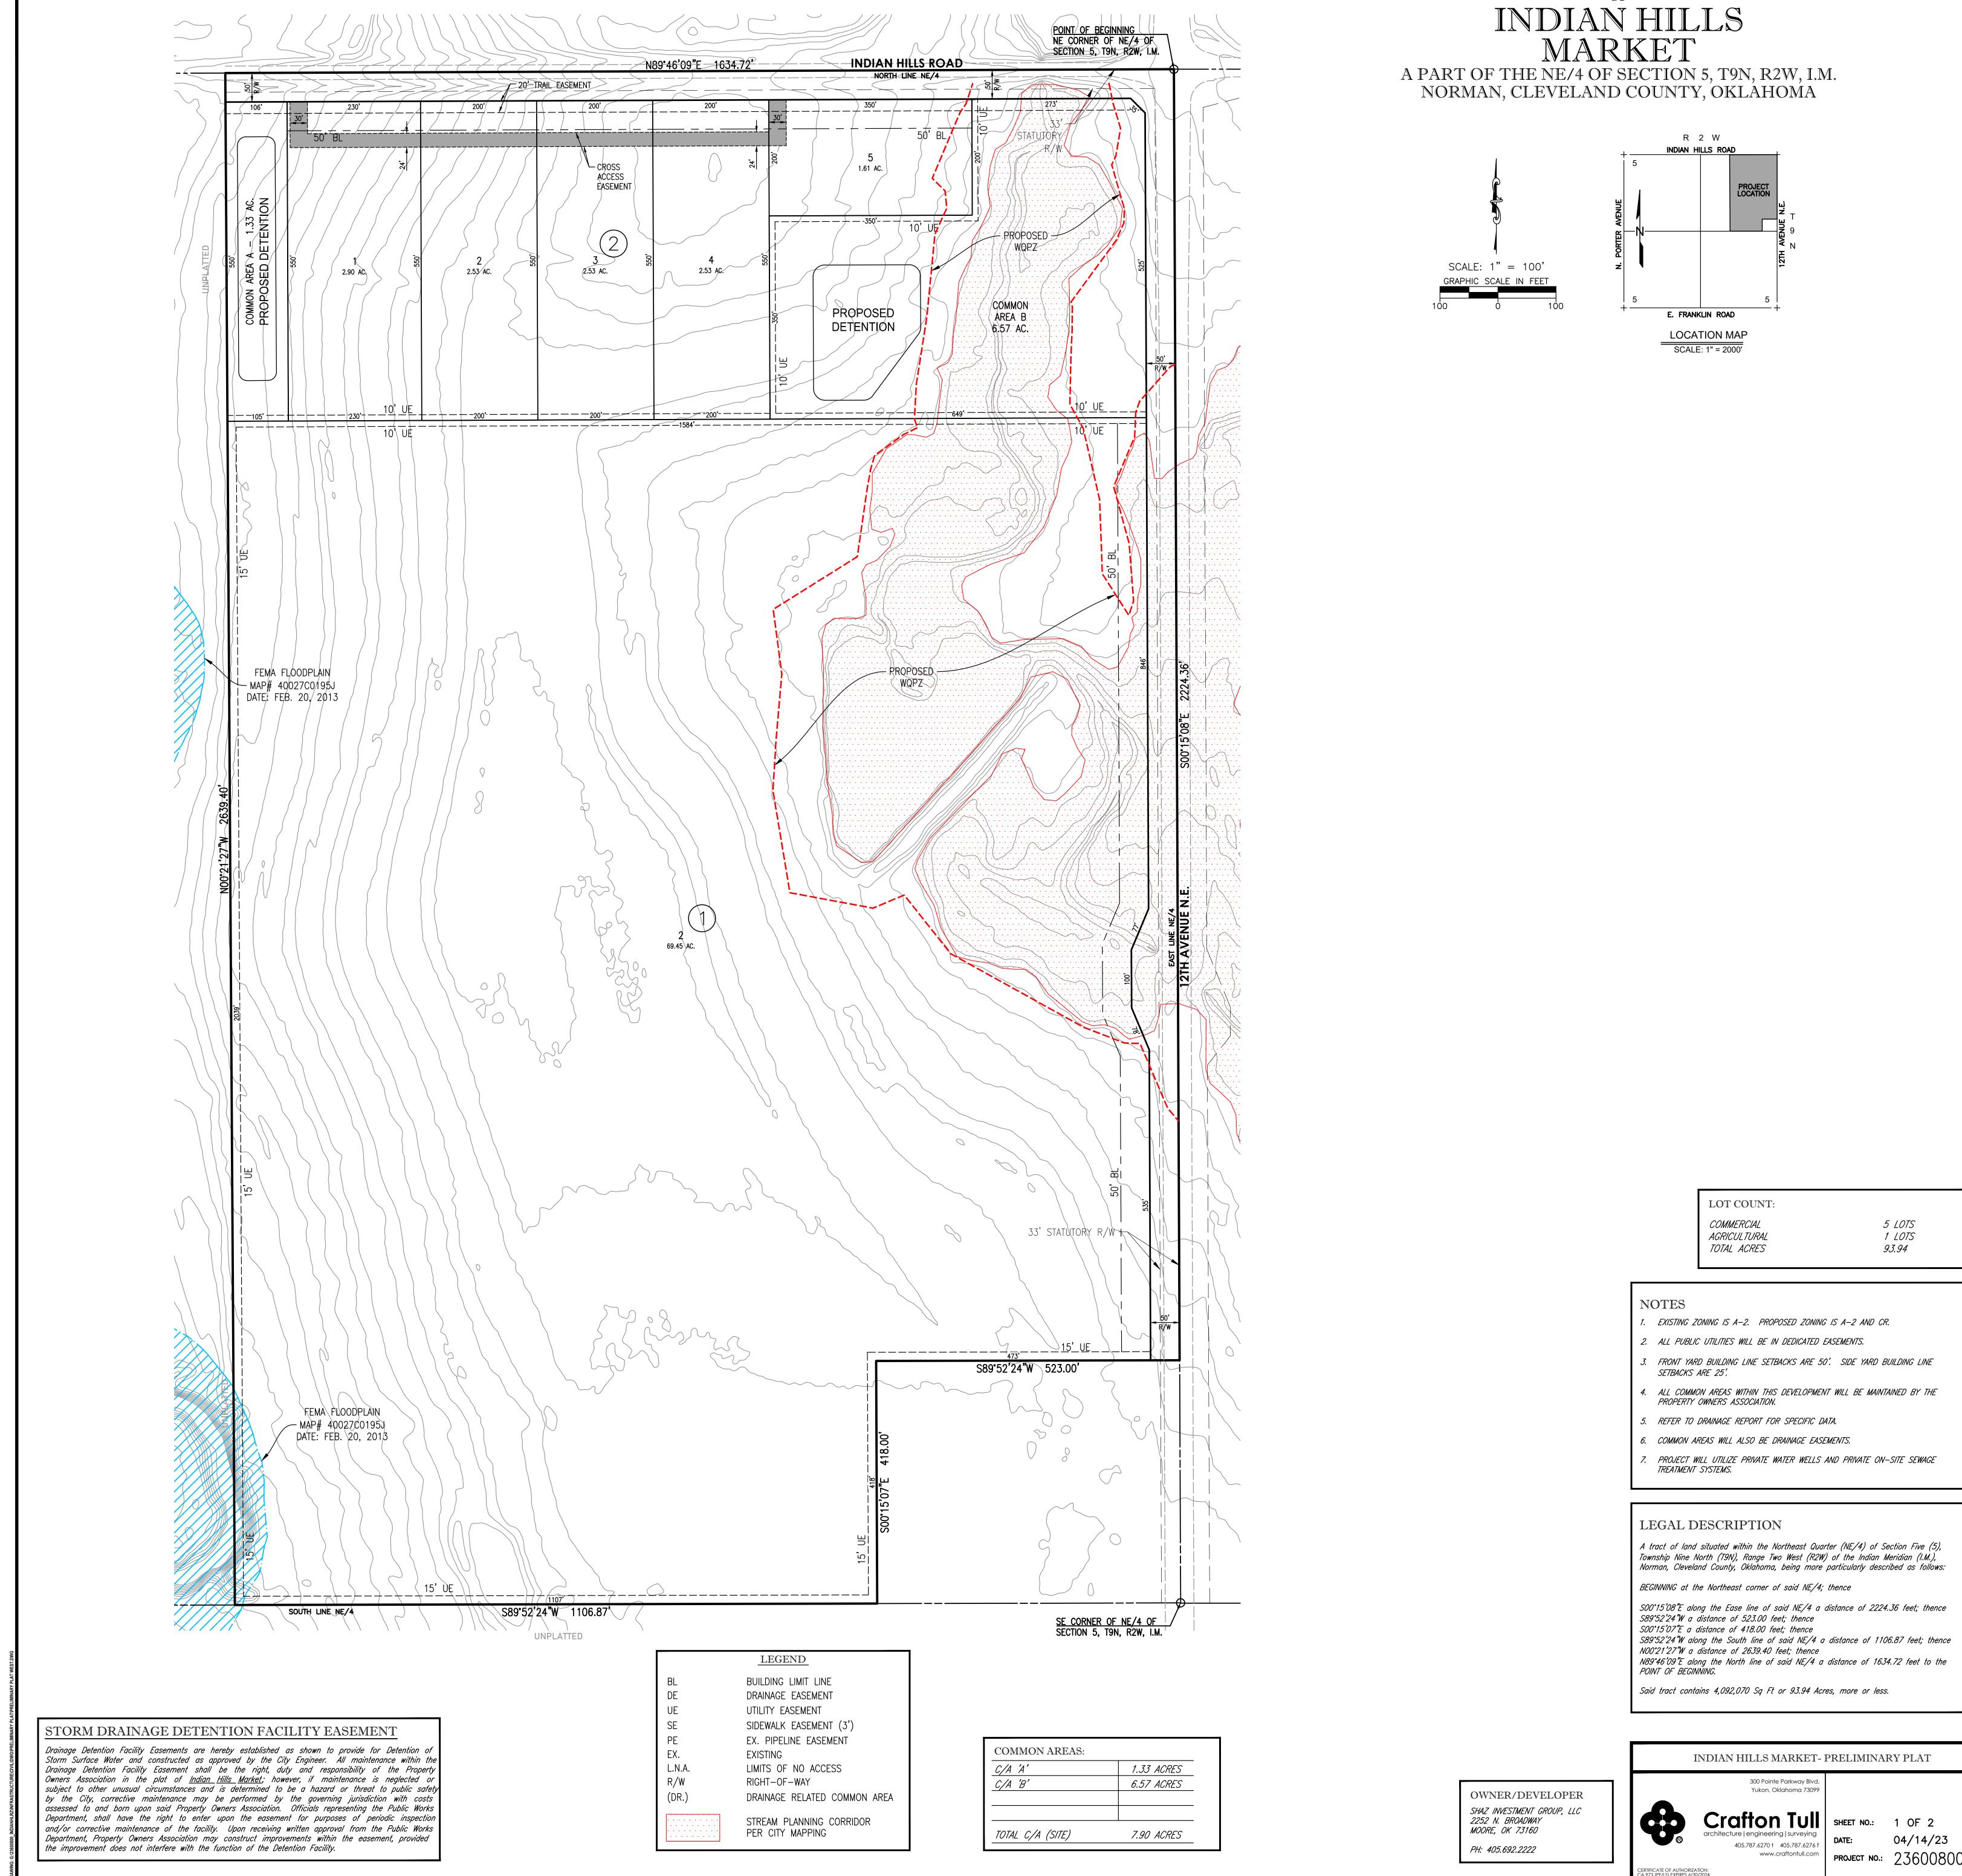

**<u>SYNOPSIS:</u>** The applicant submitted a preliminary plat and a NORMAN 2025 Land Use Plan amendment from Country Residential to Commercial for property containing

approximately 93.9 acres located South of E. Indian Hills Rd. and West of 12th Ave. S.E. The applicant is proposing a low-density commercial development.

**ANALYSIS:** The zoning in this area is primarily A-2, Rural Agricultural District, with one RE, Residential Estate district to the South. The area is a mixture of single-family residential and agricultural uses, with some vacant parcels. The City of Moore is across E. Indian Hills Rd. from the site. Portions of the site are located in the floodplain and will have Water Quality Protection Zones.

E. Indian Hills Rd. at this location is designated as a Minor Rural Arterial in the Comprehensive Transportation Plan. This roadway has no requirements for sidewalks for future projects per the Comprehensive Transportation Plan, however the applicant is providing a 20' trail easement. Additionally, the Greenway Master Plan proposes no trails along the 12<sup>th</sup> Ave or E. Indian Hills Rd. frontages at this location.

The Greenbelt Enhancement Statement, NORMAN 2025 amendment application, preliminary plat, and location map are attached.

**<u>STAFF COMMENTS:</u>** Staff places this item on the consent docket for the July 18th, 2023 Greenbelt Commission Meeting.

| LOT COUNT:   |        |
|--------------|--------|
| COMMERCIAL   | 5 LOTS |
| AGRICULTURAL | 1 LOTS |
| TOTAL ACRES  | 93.94  |

| C/A 'A'          | 1.33 ACRES |
|------------------|------------|
| C/A 'B'          | 6.57 ACRES |
| TOTAL C/A (SITE) | 7.90 ACRES |