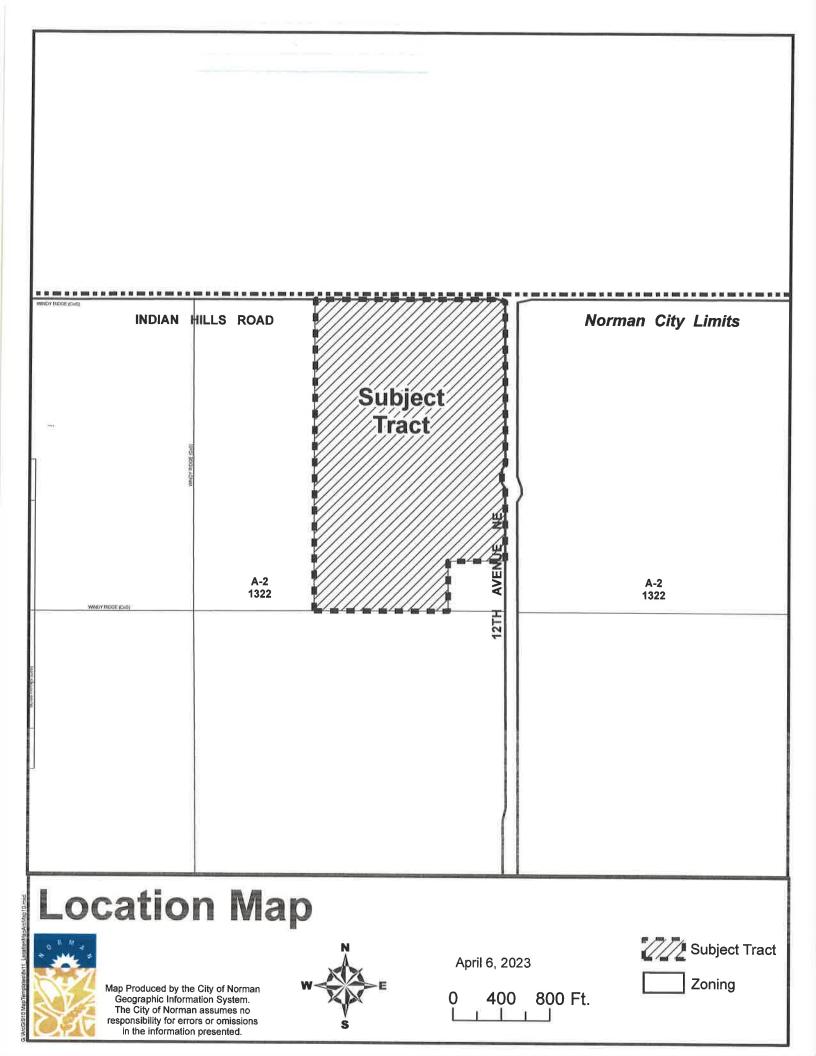

### **GENERAL INFORMATION**

| APPLICANT            | Shaz Investn                       | nents, L.L.C.                                                                                                                                   |
|----------------------|------------------------------------|-------------------------------------------------------------------------------------------------------------------------------------------------|
| LOCATION             | South of E. Ir<br>S.E.             | ndian Hills Rd. and West of 12 <sup>th</sup> Ave.                                                                                               |
| PROPOSAL             | 2025 Land L<br>Residential         | Plat for Indian Hills Market; NORMAN<br>Jse Plan Amendment from Country<br>to Commercial and removal from<br>Ining Area 6 (Community Separator) |
| NORMAN 2025 LAND USE | Current:                           | Country Residential with Special<br>Planning Area 6 (Community<br>Separator)                                                                    |
|                      | Proposed:                          | Commercial                                                                                                                                      |
| LAND USE             | Current:<br>Proposed:              | Single-Family Residence<br>Commercial                                                                                                           |
|                      | North:<br>West:<br>South:<br>East: | Recreational (Moore)<br>Agricultural/Vacant<br>Agricultural/Single-Family<br>Residence<br>Agricultural                                          |
| ZONING               | Current:<br>Proposed:              | A-2, Rural Agricultural District<br>CR, Rural Commercial District                                                                               |
|                      | North:<br>West:<br>South:<br>East: | Moore<br>A-2, Rural Agricultural District<br>A-2, Rural Agricultural District<br>A-2, Rural Agricultural District                               |

**<u>SYNOPSIS:</u>** The applicant submitted a preliminary plat and a NORMAN 2025 Land Use Plan amendment from Country Residential to Commercial for property containing

approximately 93.9 acres located South of E. Indian Hills Rd. and West of 12th Ave. S.E. The applicant is proposing a low-density commercial development.

**ANALYSIS:** The zoning in this area is primarily A-2, Rural Agricultural District, with one RE, Residential Estate district to the South. The area is a mixture of single-family residential and agricultural uses, with some vacant parcels. The City of Moore is across E. Indian Hills Rd. from the site. Portions of the site are located in the floodplain and will have Water Quality Protection Zones.

E. Indian Hills Rd. at this location is designated as a Minor Rural Arterial in the Comprehensive Transportation Plan. This roadway has no requirements for sidewalks for future projects per the Comprehensive Transportation Plan, however the applicant is providing a 20' trail easement. Additionally, the Greenway Master Plan proposes no trails along the 12<sup>th</sup> Ave or E. Indian Hills Rd. frontages at this location.