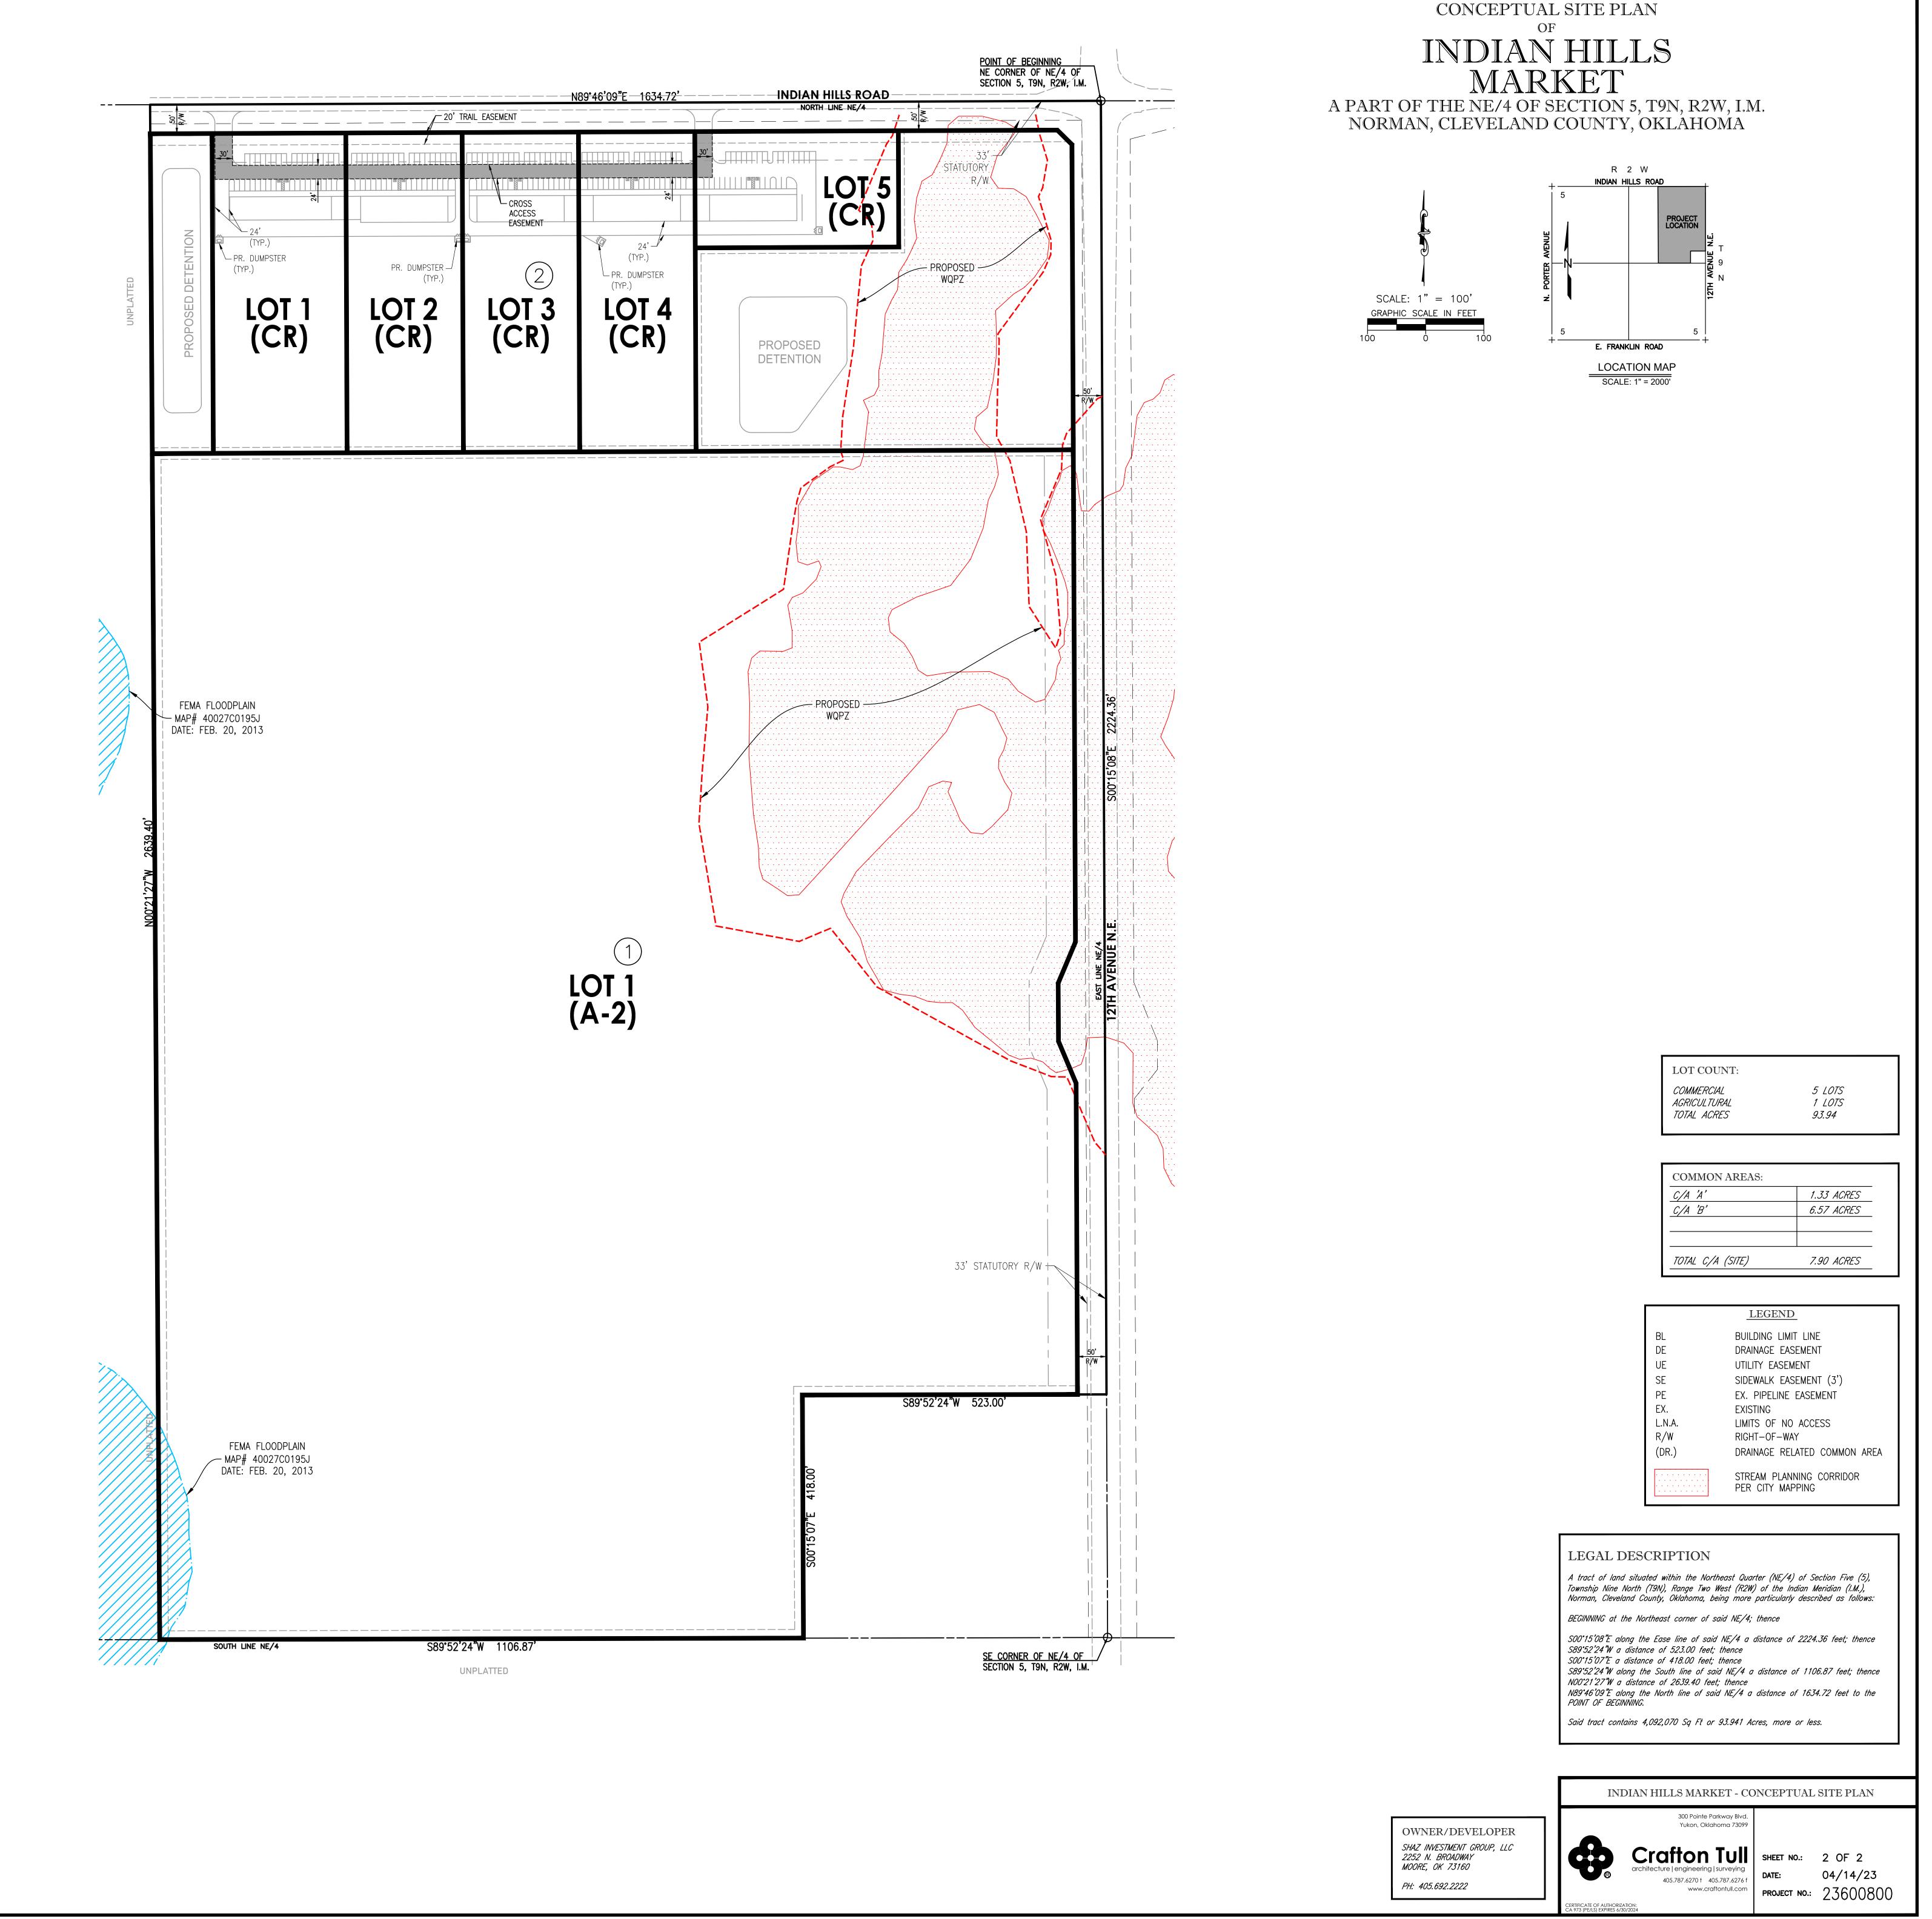

**<u>SYNOPSIS:</u>** The applicant submitted a preliminary plat and a NORMAN 2025 Land Use Plan amendment from Country Residential to Commercial for property containing

approximately 93.9 acres located South of E. Indian Hills Rd. and West of 12th Ave. S.E. The applicant is proposing a low-density commercial development.

**ANALYSIS:** The zoning in this area is primarily A-2, Rural Agricultural District, with one RE, Residential Estate district to the South. The area is a mixture of single-family residential and agricultural uses, with some vacant parcels. The City of Moore is across E. Indian Hills Rd. from the site. Portions of the site are located in the floodplain and will have Water Quality Protection Zones.

E. Indian Hills Rd. at this location is designated as a Minor Rural Arterial in the Comprehensive Transportation Plan. This roadway has no requirements for sidewalks for future projects per the Comprehensive Transportation Plan, however the applicant is providing a 20' trail easement. Additionally, the Greenway Master Plan proposes no trails along the 12<sup>th</sup> Ave or E. Indian Hills Rd. frontages at this location.

The Greenbelt Enhancement Statement, NORMAN 2025 amendment application, preliminary plat, and location map are attached.

**<u>STAFF COMMENTS:</u>** Staff places this item on the consent docket for the July 18th, 2023 Greenbelt Commission Meeting.

| LOT COUNT:   |        |
|--------------|--------|
| COMMERCIAL   | 5 LOTS |
| AGRICULTURAL | 1 LOTS |
| TOTAL ACRES  | 93.94  |

| C/A 'A'          | 1.33 ACRES |
|------------------|------------|
| C/A 'B'          | 6.57 ACRES |
| TOTAL C/A (SITE) | 7.90 ACRES |