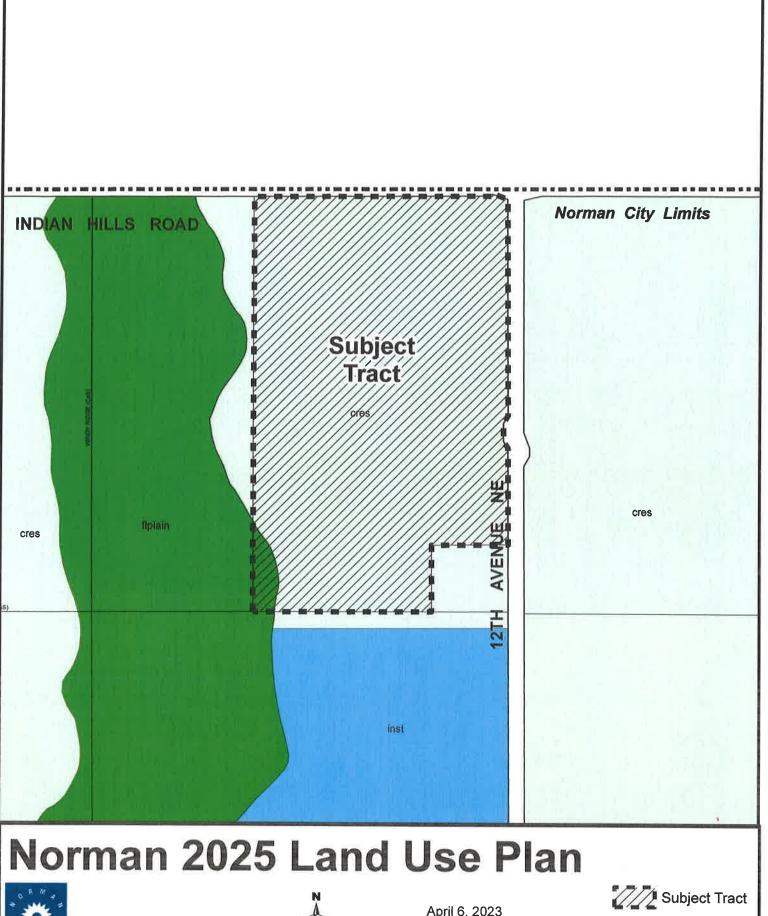

### **GENERAL INFORMATION**

| APPLICANT            | Shaz Investn                       | nents, L.L.C.                                                                                                                                   |
|----------------------|------------------------------------|-------------------------------------------------------------------------------------------------------------------------------------------------|
| LOCATION             | South of E. Ir<br>S.E.             | ndian Hills Rd. and West of 12 <sup>th</sup> Ave.                                                                                               |
| PROPOSAL             | 2025 Land L<br>Residential         | Plat for Indian Hills Market; NORMAN<br>Jse Plan Amendment from Country<br>to Commercial and removal from<br>Ining Area 6 (Community Separator) |
| NORMAN 2025 LAND USE | Current:                           | Country Residential with Special<br>Planning Area 6 (Community<br>Separator)                                                                    |
|                      | Proposed:                          | Commercial                                                                                                                                      |
| LAND USE             | Current:<br>Proposed:              | Single-Family Residence<br>Commercial                                                                                                           |
|                      | North:<br>West:<br>South:<br>East: | Recreational (Moore)<br>Agricultural/Vacant<br>Agricultural/Single-Family<br>Residence<br>Agricultural                                          |
| ZONING               | Current:<br>Proposed:              | A-2, Rural Agricultural District<br>CR, Rural Commercial District                                                                               |
|                      | North:<br>West:<br>South:<br>East: | Moore<br>A-2, Rural Agricultural District<br>A-2, Rural Agricultural District<br>A-2, Rural Agricultural District                               |

**<u>SYNOPSIS:</u>** The applicant submitted a preliminary plat and a NORMAN 2025 Land Use Plan amendment from Country Residential to Commercial for property containing

approximately 93.9 acres located South of E. Indian Hills Rd. and West of 12th Ave. S.E. The applicant is proposing a low-density commercial development.

**ANALYSIS:** The zoning in this area is primarily A-2, Rural Agricultural District, with one RE, Residential Estate district to the South. The area is a mixture of single-family residential and agricultural uses, with some vacant parcels. The City of Moore is across E. Indian Hills Rd. from the site. Portions of the site are located in the floodplain and will have Water Quality Protection Zones.