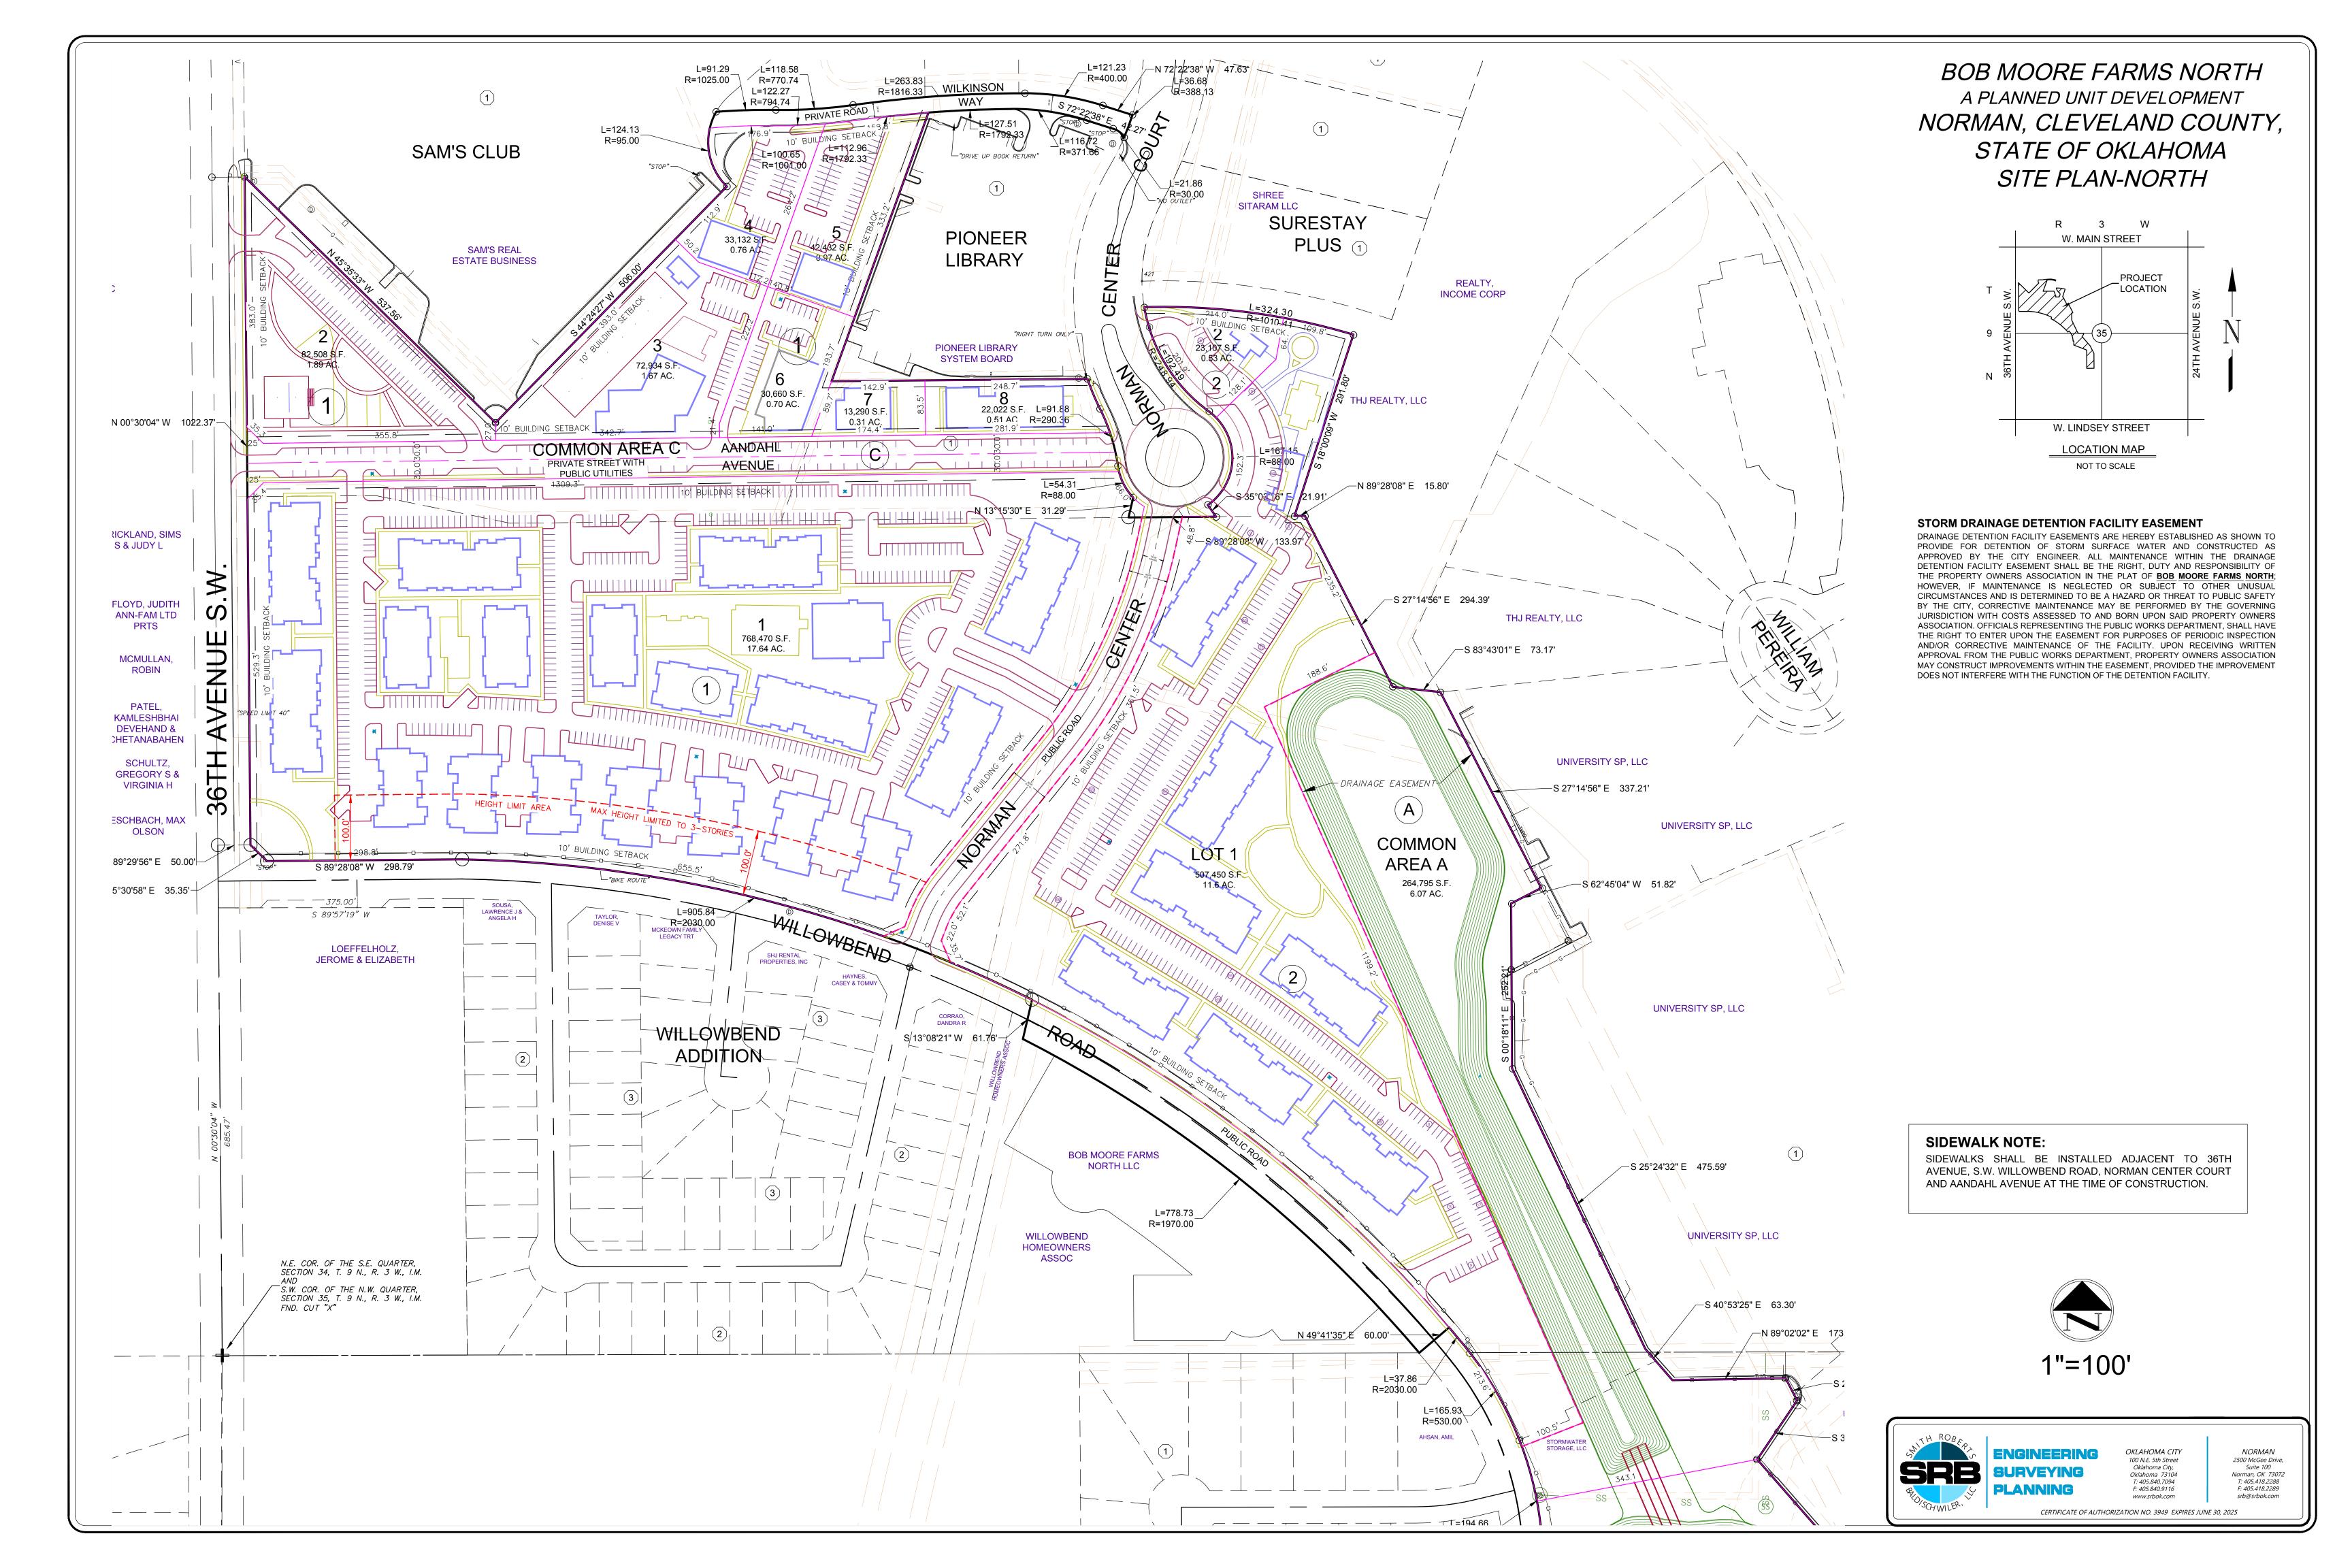

## STORM DRAINAGE DETENTION FACILITY EASEMENT

DRAINAGE DETENTION FACILITY EASEMENTS ARE HEREBY ESTABLISHED AS SHOWN TO PROVIDE FOR DETENTION OF STORM SURFACE WATER AND CONSTRUCTED AS APPROVED BY THE CITY ENGINEER. ALL MAINTENANCE WITHIN THE DRAINAGE DETENTION FACILITY EASEMENT SHALL BE THE RIGHT, DUTY AND RESPONSIBILITY OF THE PROPERTY OWNERS ASSOCIATION IN THE PLAT OF **BOB MOORE FARMS NORTH**; HOWEVER, IF MAINTENANCE IS NEGLECTED OR SUBJECT TO OTHER UNUSUAL CIRCUMSTANCES AND IS DETERMINED TO BE A HAZARD OR THREAT TO PUBLIC SAFETY BY THE CITY, CORRECTIVE MAINTENANCE MAY BE PERFORMED BY THE GOVERNING JURISDICTION WITH COSTS ASSESSED TO AND BORN UPON SAID PROPERTY OWNERS ASSOCIATION. OFFICIALS REPRESENTING THE PUBLIC WORKS DEPARTMENT, SHALL HAVE THE RIGHT TO ENTER UPON THE EASEMENT FOR PURPOSES OF PERIODIC INSPECTION AND/OR CORRECTIVE MAINTENANCE OF THE FACILITY. UPON RECEIVING WRITTEN APPROVAL FROM THE PUBLIC WORKS DEPARTMENT, PROPERTY OWNERS ASSOCIATION MAY CONSTRUCT IMPROVEMENTS WITHIN THE EASEMENT, PROVIDED THE IMPROVEMENT DOES NOT INTERFERE WITH THE FUNCTION OF THE DETENTION FACILITY.

## SIDEWALK NOTE:

\_ \_\_ \_\_\_

 SIDEWALKS SHALL BE INSTALLED ADJACENT TO 36TH AVENUE, S.W. WILLOWBEND ROAD, NORMAN CENTER COURT AND AANDAHL AVENUE AT THE TIME OF CONSTRUCTION.

ENGINEERING SURVEYING PLANNING OKLAHOMA CITY 100 N.E. 5th Street Oklahoma City, Oklahoma 73104 T: 405.840.7094 F: 405.840.9116 www.srbok.com NORMAN 2500 McGee Drive, Suite 100 Norman, OK 73072 T: 405.418.2288 F: 405.418.2289 srb@srbok.com

CERTIFICATE OF AUTHORIZATION NO. 3949 EXPIRES JUNE 30, 2025