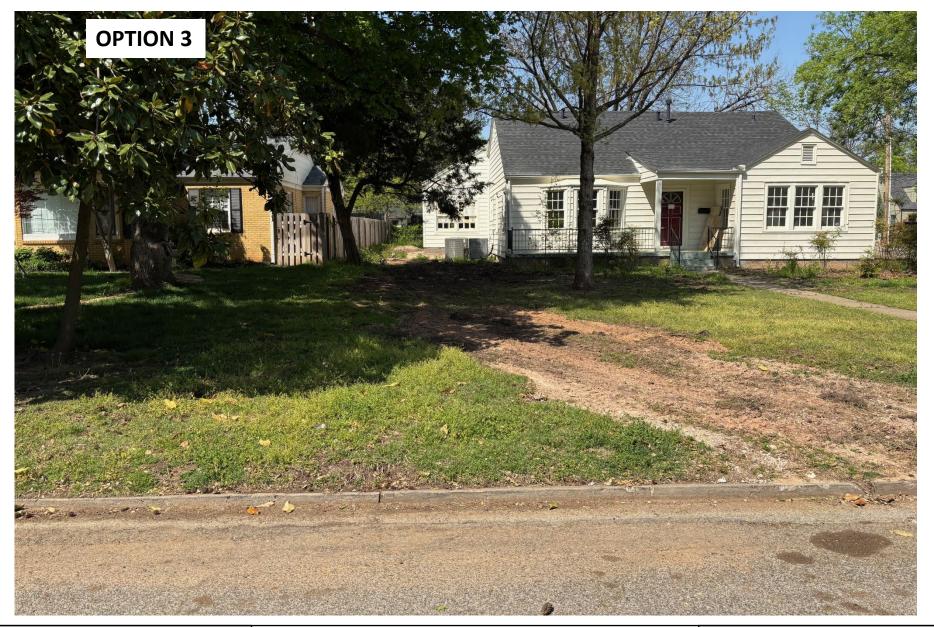

Prepared by:

View facing the house from Okmulgee St. after installation

Prepared by: