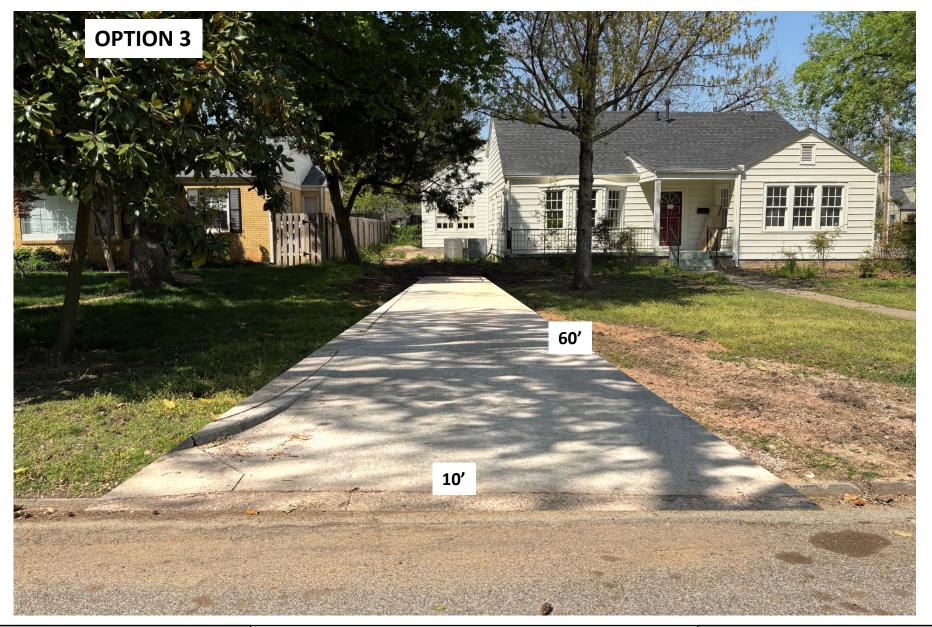

Prepared by:

View facing the house from Okmulgee St. after installation

Prepared by:

## **Construction Materials:**

- 4" thick concrete with rebar
- Standard 6" thick concrete at approach adjacent to city streets

Prepared by: