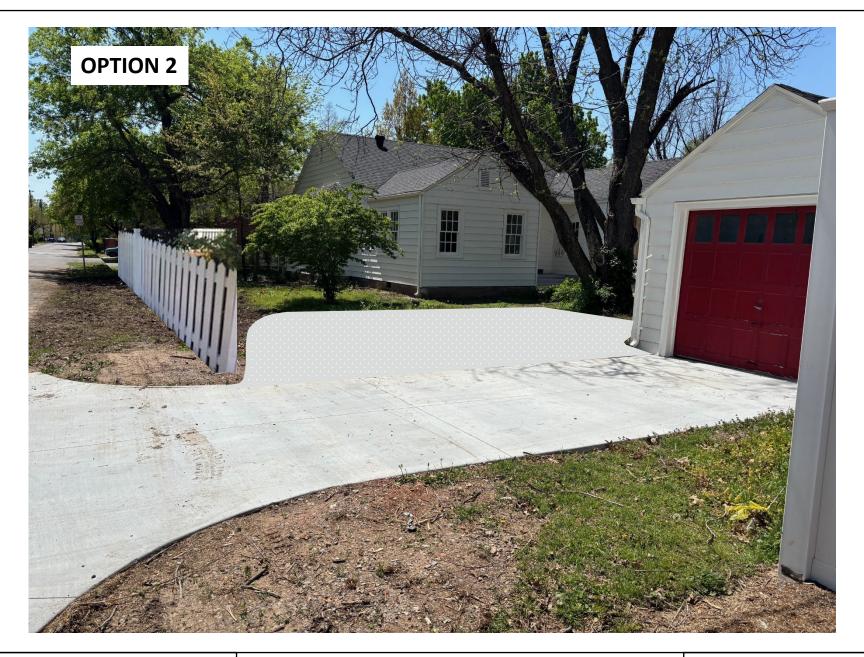

Prepared by:

**View from Oklahoma Ave after installation** 

Prepared by:

View facing southwest from Oklahoma Ave

Prepared by:

Prepared by:

Prepared by:

View facing the house from Okmulgee St.

Prepared by:

View facing the house from Okmulgee St. after installation

Prepared by: