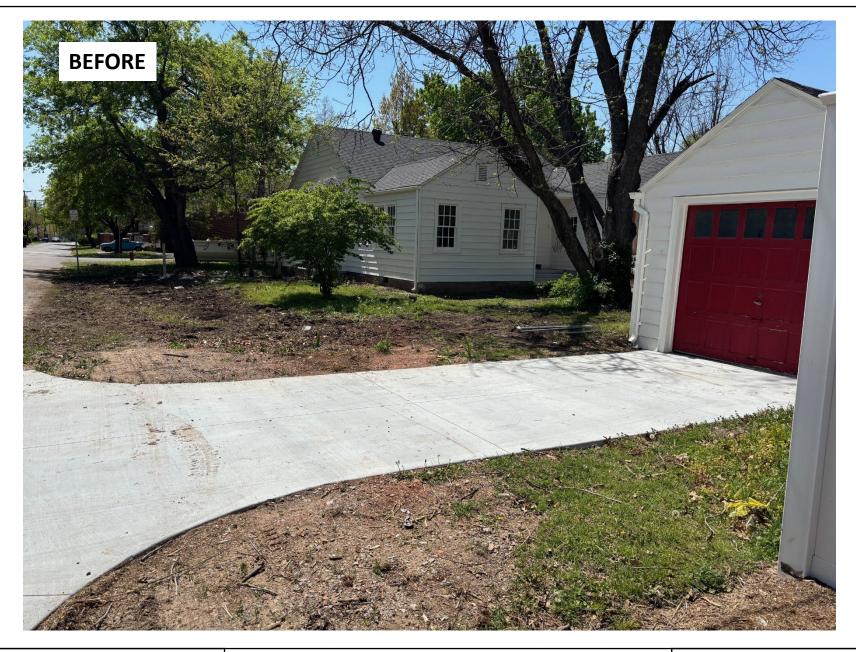

Prepared by:

**View from Oklahoma Ave after installation** 

Prepared by:

View facing southwest from Oklahoma Ave

Prepared by:

Prepared by:

Prepared by:

View facing the house from Okmulgee St.

Prepared by:

View facing the house from Okmulgee St. after installation

Prepared by: