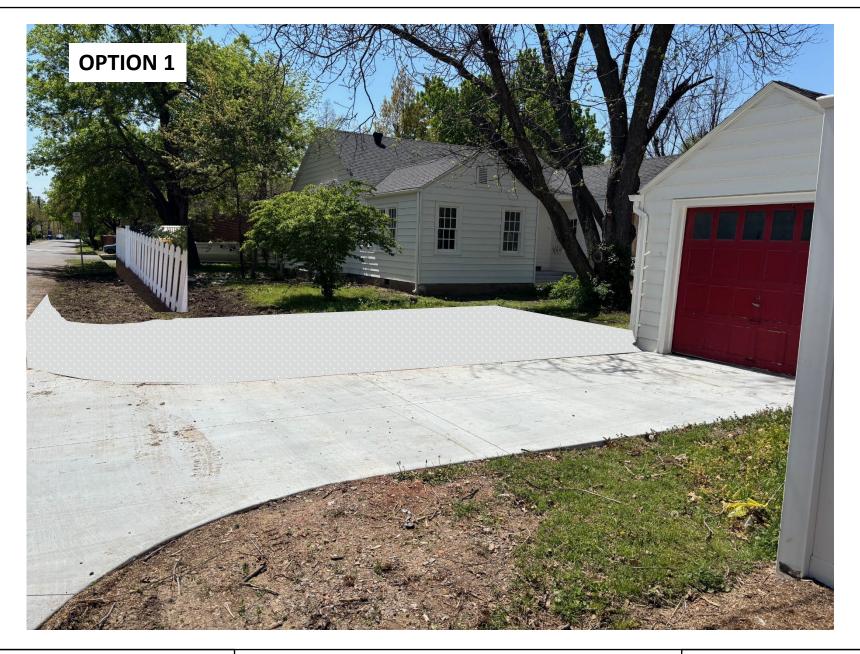

## **Driveway Addition Proposal**

View of side yard – from Oklahoma Ave.

Prepared by:

Proposed View – from Oklahoma Ave.
9' 7" from sw corner of parking to tree drip line

Prepared by:

View of side yard – from Oklahoma Ave.

Prepared by:

**View from Oklahoma Ave after installation** 

Prepared by:

View facing southwest from Oklahoma Ave

Prepared by:

Prepared by:

Prepared by:

View facing the house from Okmulgee St.