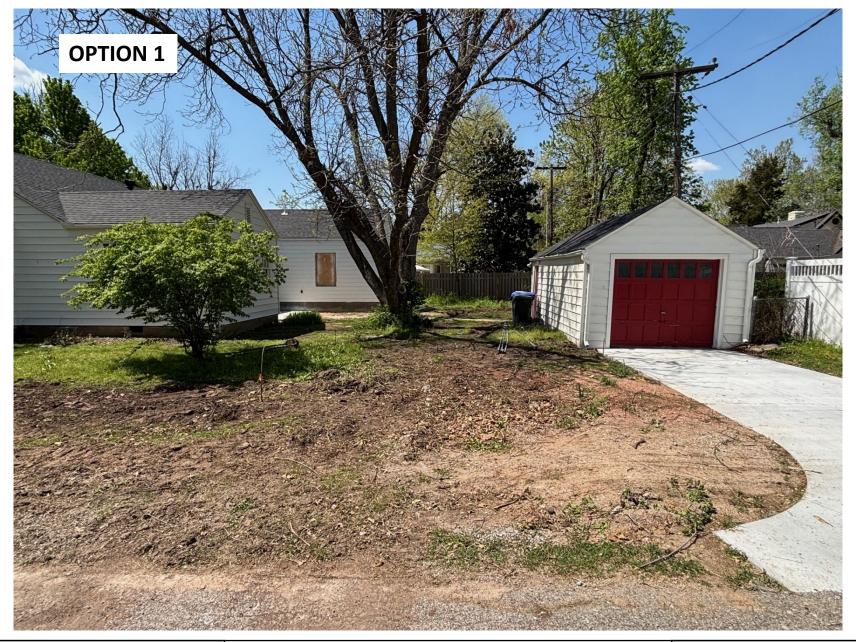

## **Driveway Addition Proposal**

View of side yard – from Oklahoma Ave.

Prepared by:

Proposed View – from Oklahoma Ave.
9' 7" from sw corner of parking to tree drip line

Prepared by:

View of side yard – from Oklahoma Ave.