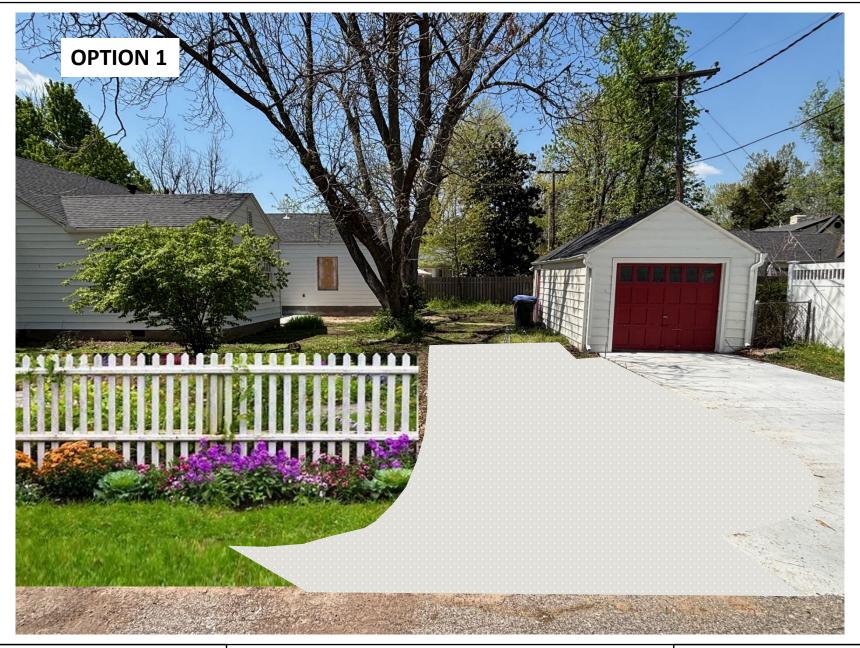

## **Driveway Addition Proposal**

View of side yard – from Oklahoma Ave.

Prepared by:

Proposed View – from Oklahoma Ave.
9' 7" from sw corner of parking to tree drip line

Prepared by:

View of side yard – from Oklahoma Ave.

Prepared by:

**View from Oklahoma Ave after installation** 

Prepared by:

View facing southwest from Oklahoma Ave

Prepared by:

Prepared by:

Prepared by:

View facing the house from Okmulgee St.