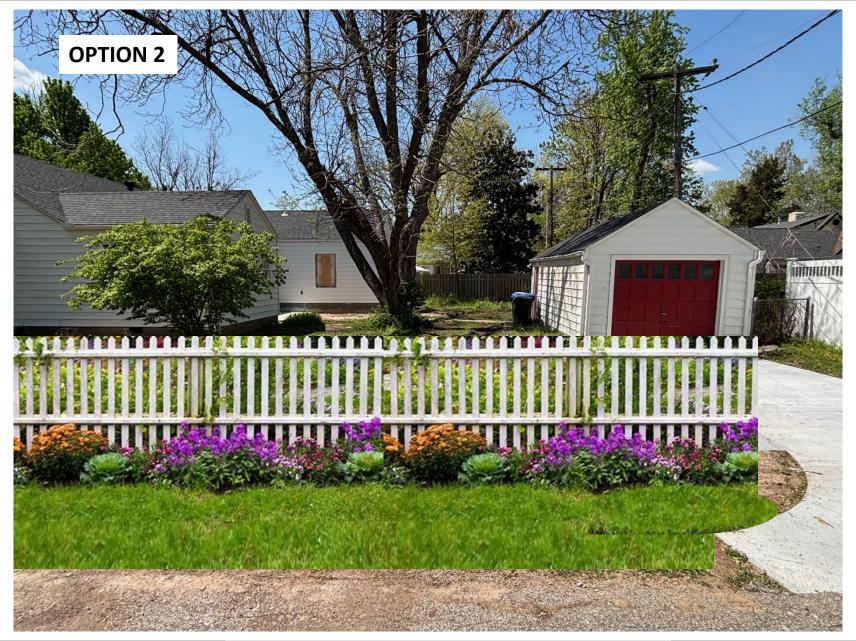

Prepared by:

**View from Oklahoma Ave after installation** 

Prepared by:

View facing southwest from Oklahoma Ave

Prepared by:

Prepared by:

Prepared by:

View facing the house from Okmulgee St.

Prepared by:

View facing the house from Okmulgee St. after installation

Prepared by: