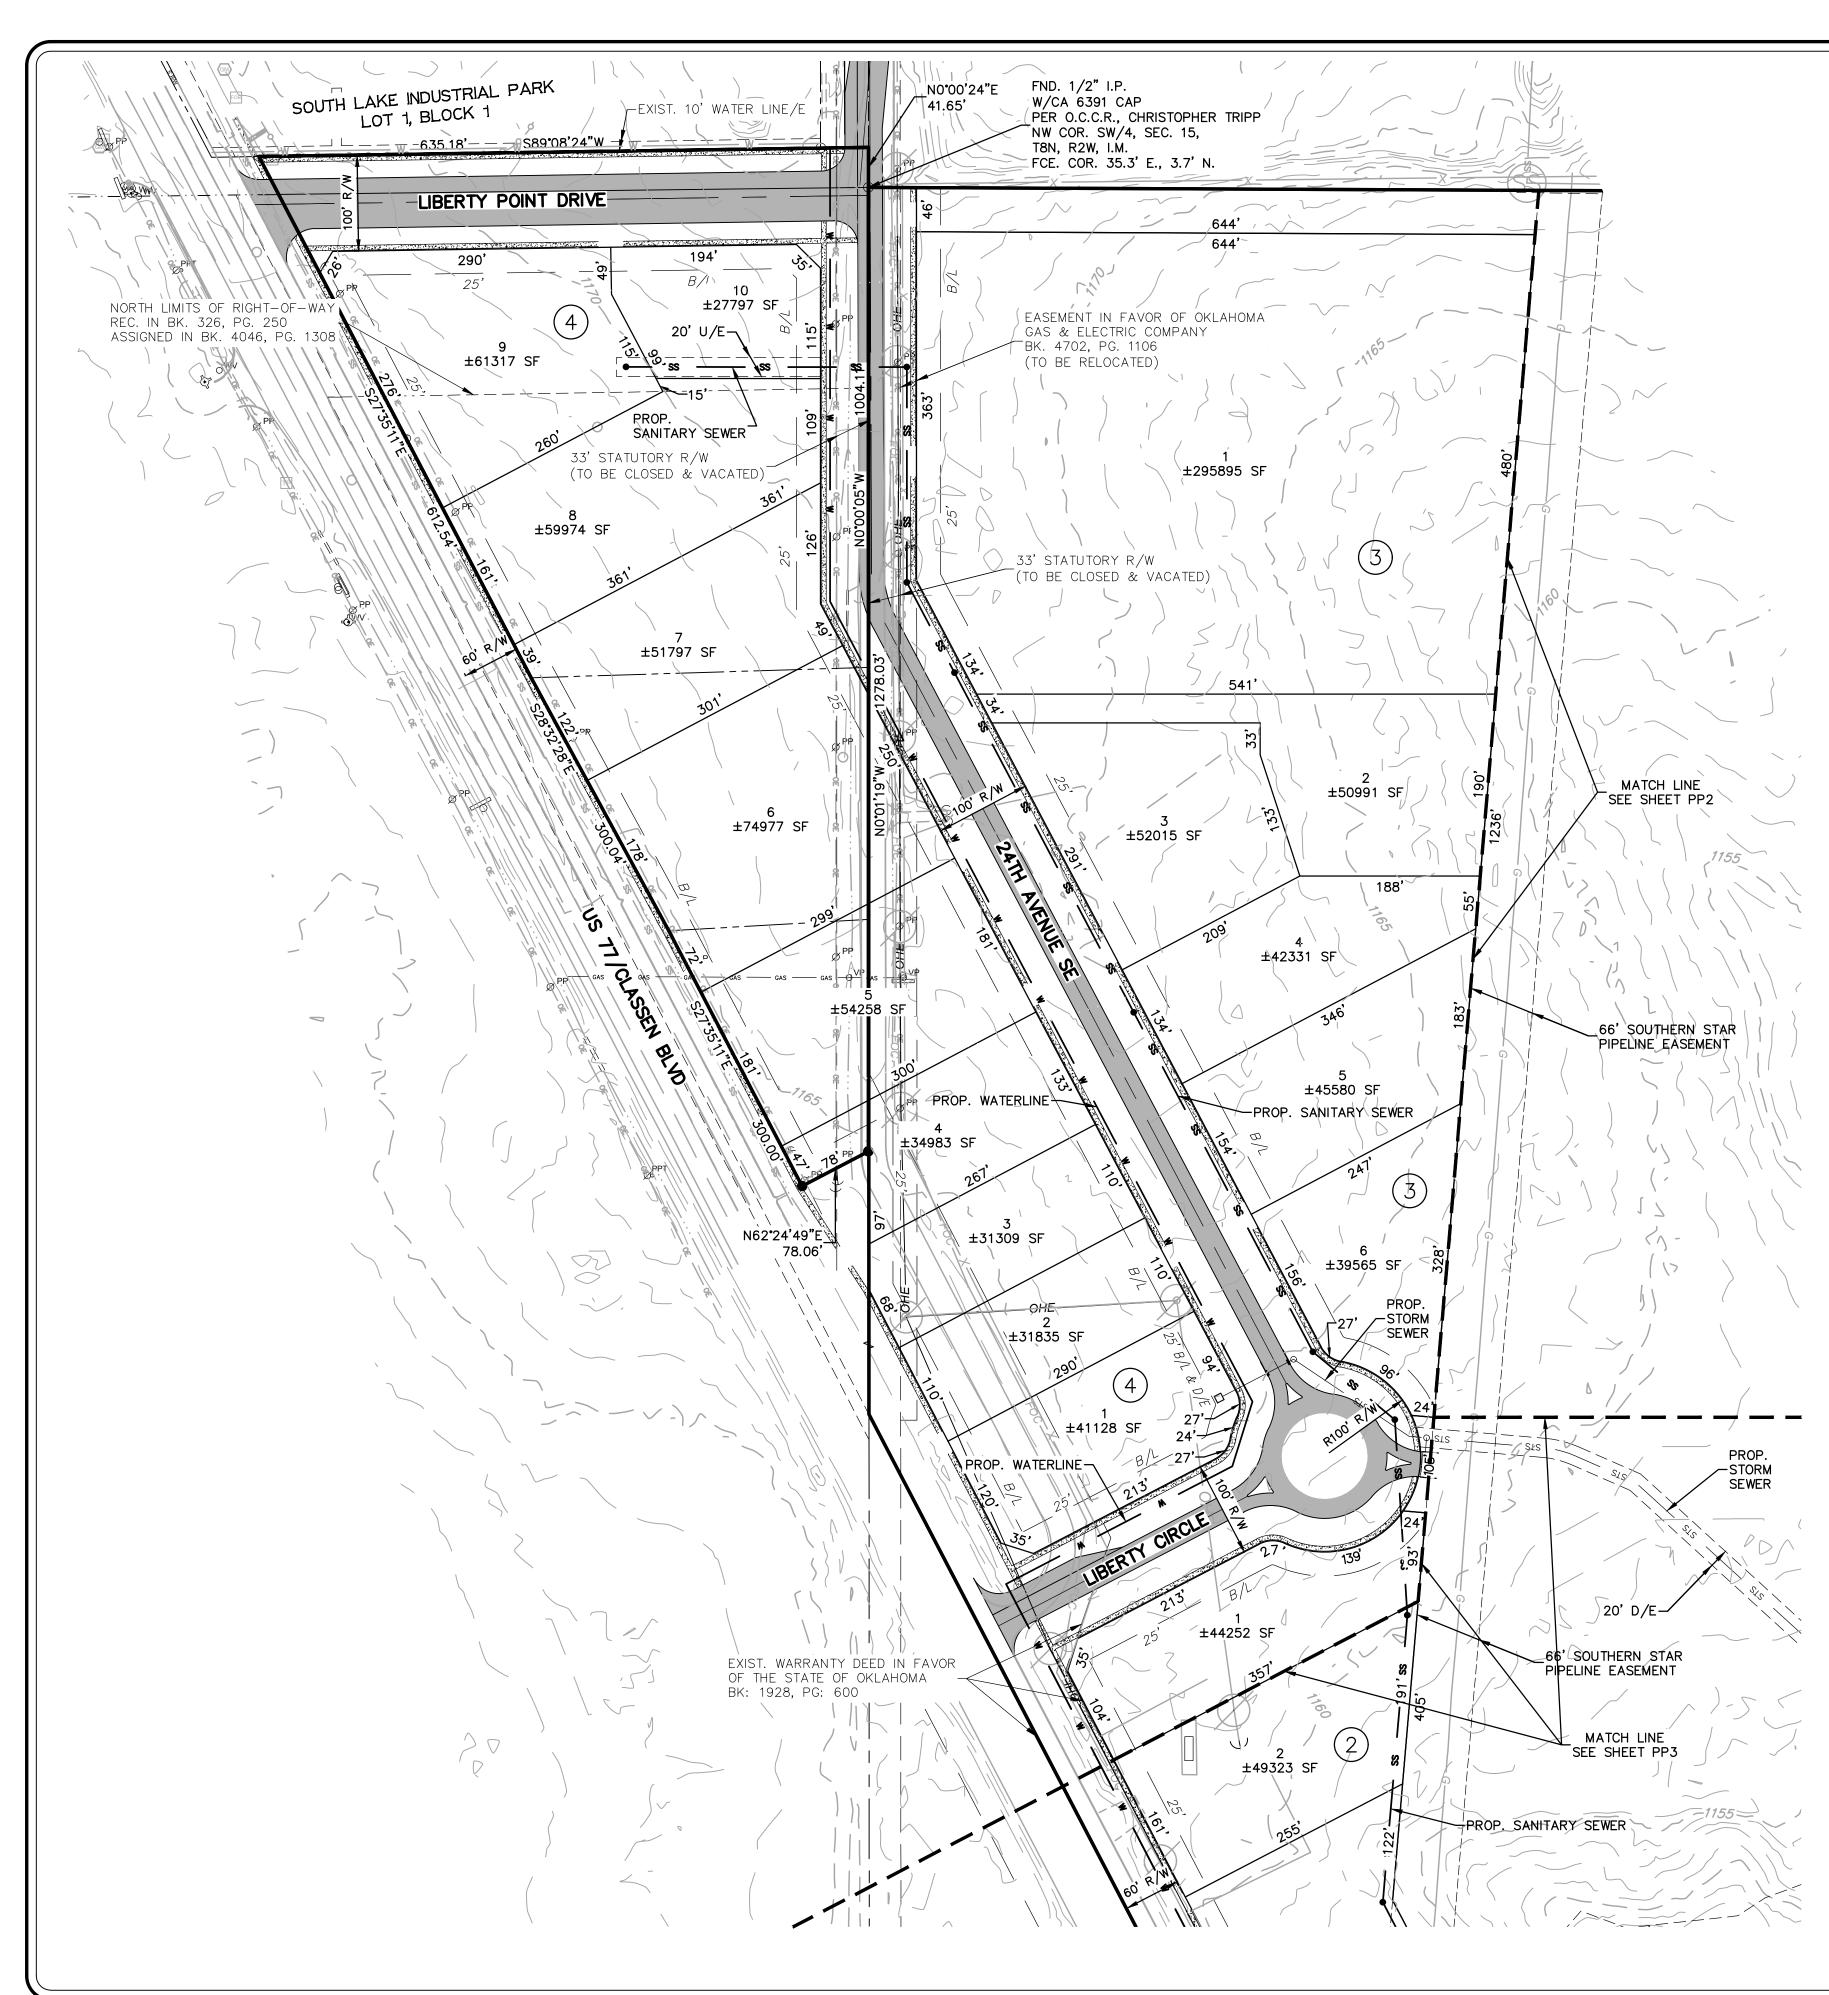

## PRELIMINARY PLAT LIBERTY POINT

A PLANNED UNIT DEVELOPMENT

BEING A PART OF THE EAST HALF (E/2), OF SECTION SIXTEEN (16) AND A PART OF THE SOUTHWEST QUARTER (SW/4), OF SECTION FIFTEEN (15), TOWNSHIP EIGHT (8) NORTH, RANGE TWO (2) WEST OF THE INDIAN MERIDIAN, NORMAN, CLEVELAND COUNTY, OKLAHOMA

DEVELOPER:
WIGGIN INVESTMENTS, LLC
5801 N BROADWAY EXT. STE 120
OKLAHOMA CITY, OK 73118

ENGINEER:
GRUBBS CONSULTING, LLC
1800 S. SARA ROAD
YUKON, OKLAHOMA 73099
(405) 265-0641

SUBDIVISION CONTAINS:

GROSS SUBDIVISION AREA = 151.05 ACRES

NUMBER OF LOTS = 24

CURRENT ZONING = I-1

## LEGAL DESCRIPTION:

LINE OF US HIGHWAY NO. 77;

PART OF THE NORTHEAST QUARTER (NE/4) OF SECTION 16, TOWNSHIP 8 NORTH, RANGE 2 WEST OF THE INDIAN MERIDIAN, CLEVELAND COUNTY, OKLAHOMA, LYING EAST OF THE US HIGHWAY NO. 77 EAST RIGHT OF WAY AND SOUTH OF A LINE DESCRIBED AS BEING PARALLEL TO AND 2599.24 FEET SOUTH OF THE NORTH SECTION LINE OF SAID NE/4; ALSO DESCRIBED BY METES AND BOUNDS AS FOLLOWS:

COMMENCING AT THE NORTHEAST CORNER OF SAID SECTION 16;

THENCE S 00°00'24" W, ON THE EAST LINE OF THE NE/4 OF SAID SECTION 16 FOR A DISTANCE OF 2599.24 FEET TO THE POINT OF BEGINNING, SAID POINT BEING THE SOUTHEAST CORNER OF SOUTH LAKE INDUSTRIAL PARK ADDITION;

THENCE S 00°00'24" W ON THE EAST LINE OF SAID NE/4 FOR A DISTANCE OF 41.65 FEET TO THE SOUTHEAST CORNER OF SAID NE/4;

THENCE S 89°18'32" W ON THE SOUTH LINE OF SAID NE/4 FOR A DISTANCE OF 614.49 FEET TO A POINT ON THE EAST RIGHT OF WAY

THENCE N 27°35'11" W ON SAID RIGHT OF WAY LINE FOR A DISTANCE OF 44.60 FEET TO A POINT ON THE SOUTH LINE OF SOUTH LAKE INDUSTRIAL PARK ADDITION;

THENCE N 89°08'24" E ON SAID SOUTH LINE FOR A DISTANCE OF 635.17 FEET TO THE POINT OF BEGINNING;

PART OF THE SOUTHEAST QUARTER (SE/4) OF SECTION 16, TOWNSHIP 8 NORTH, RANGE 2 WEST OF THE INDIAN MERIDIAN, CLEVELAND COUNTY, OKLAHOMA, LYING EAST AND NORTH OF THE US HIGHWAY NO. 77 RIGHT OF WAY; ALSO DESCRIBED BY METES AND BOUNDS AS FOLLOWS:

COMMENCING AT THE NORTHEAST CORNER OF SAID SE/4;

THENCE S 00°00'24" W ON THE EAST LINE OF THE SE/4 FOR A DISTANCE OF 1004.18 FEET;

THENCE S 62°24'49" W FOR A DISTANCE OF 77.90 FEET TO A POINT ON THE EAST RIGHT OF WAY LINE OF US HIGHWAY NO. 77;

THENCE N 27°35'11" W, ON SAID RIGHT OF WAY LINE FOR A DISTANCE OF 300.00 FEET;

THENCE N 28\*32'28" W ON SAID RIGHT OF WAY LINE FOR A DISTANCE OF 300.04 FEET;

THENCE N 27\*35'11" W ON SAID RIGHT OF WAY LINE FOR A

DISTANCE OF 567.94 FEET TO A POINT ON THE NORTH LINE OF SAID

THENCE N 89°18'32" E ON SAID NORTH LINE FOR A DISTANCE OF 614.49 FEET TO THE POINT OF BEGINNING:

614.49 FEET TO THE POINT OF BEGINNING;
AND,

CLEVELAND COUNTY, OKLAHOMA, DESCRIBED AS FOLLOWS:
BEGINNING AT THE SOUTHEAST CORNER OF SAID SW/4;