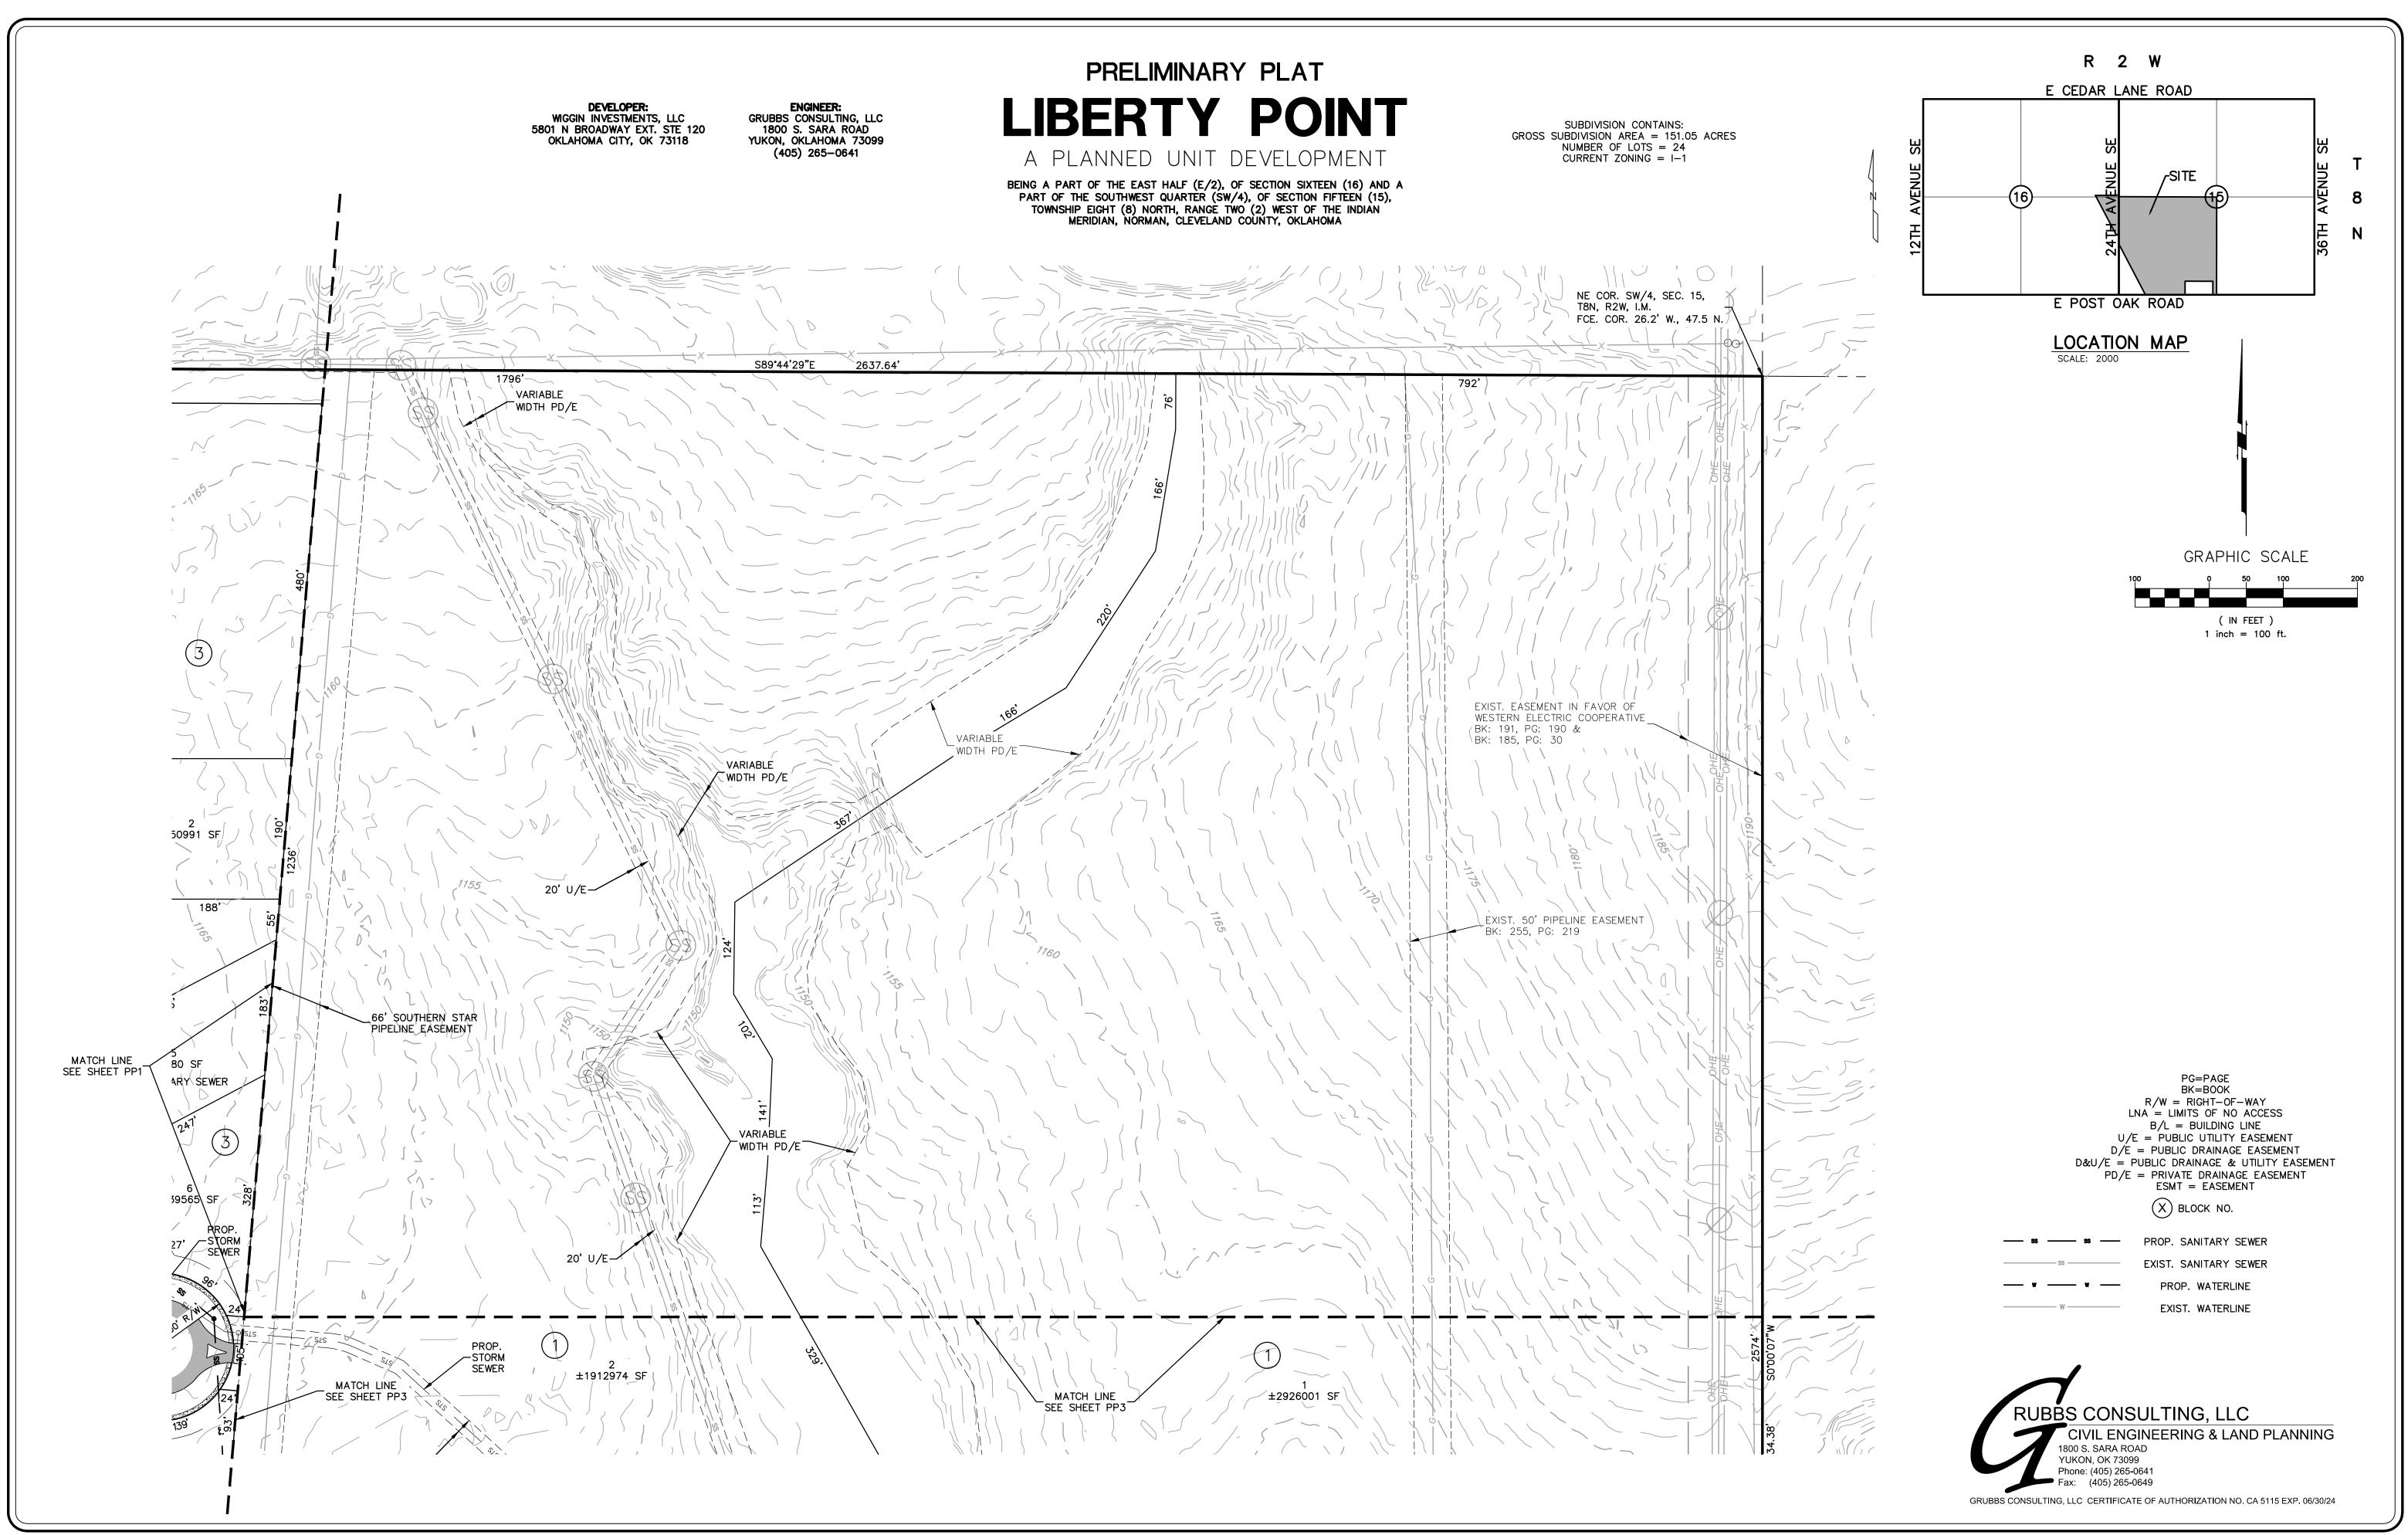

PART OF THE SOUTHWEST QUARTER (SW/4) OF SECTION 15,

TOWNSHIP 8 NORTH, RANGE 2 WEST OF THE INDIAN MERIDIAN,

THENCE N 89°53'33" W ALONG THE SOUTH LINE OF SAID SW/4 A DISTANCE OF 100.00 FEET;

THENCE N 00°00'07" E AND PARALLEL WITH THE EAST LINE OF SAID SW/4 A DISTANCE OF 363.00 FEET;

THENCE N 89°53'33" W AND PARALLEL WITH SAID SOUTH LINE A DISTANCE OF 750.00 FEET;

THENCE S 00°00'07" W AND PARALLEL WITH SAID EAST LINE A

DISTANCE OF 363.00 FEET TO A POINT ON SAID SOUTH LINE;
THENCE N 89°53'33" W ALONG SAID SOUTH LINE A DISTANCE OF 1076.44 FEET;

THENCE N 27\*30'23" W A DISTANCE OF 1538.58 FEET TO A POINT ON THE WEST LINE OF SAID SW/4;

THENCE N 00°01'19" W ALONG SAID WEST LINE A DISTANCE OF 1278.03 FEET TO THE NORTHWEST CORNER OF SAID SW/4;

THENCE S 89°44'29" E ALONG THE NORTH LINE OF SAID SW/4 A DISTANCE OF 2637.64 FEET TO THE NORTHEAST CORNER OF SAID SW/4.

THENCE S 00°00'07" W ALONG THE EAST LINE OF SAID SW/4 A DISTANCE OF 2634.38 FEET TO THE POINT OF BEGINNING.

BK=BOOK

R/W = RIGHT-OF-WAY

LNA = LIMITS OF NO ACCESS

B/L = BUILDING LINE

U/E = PUBLIC UTILITY EASEMENT