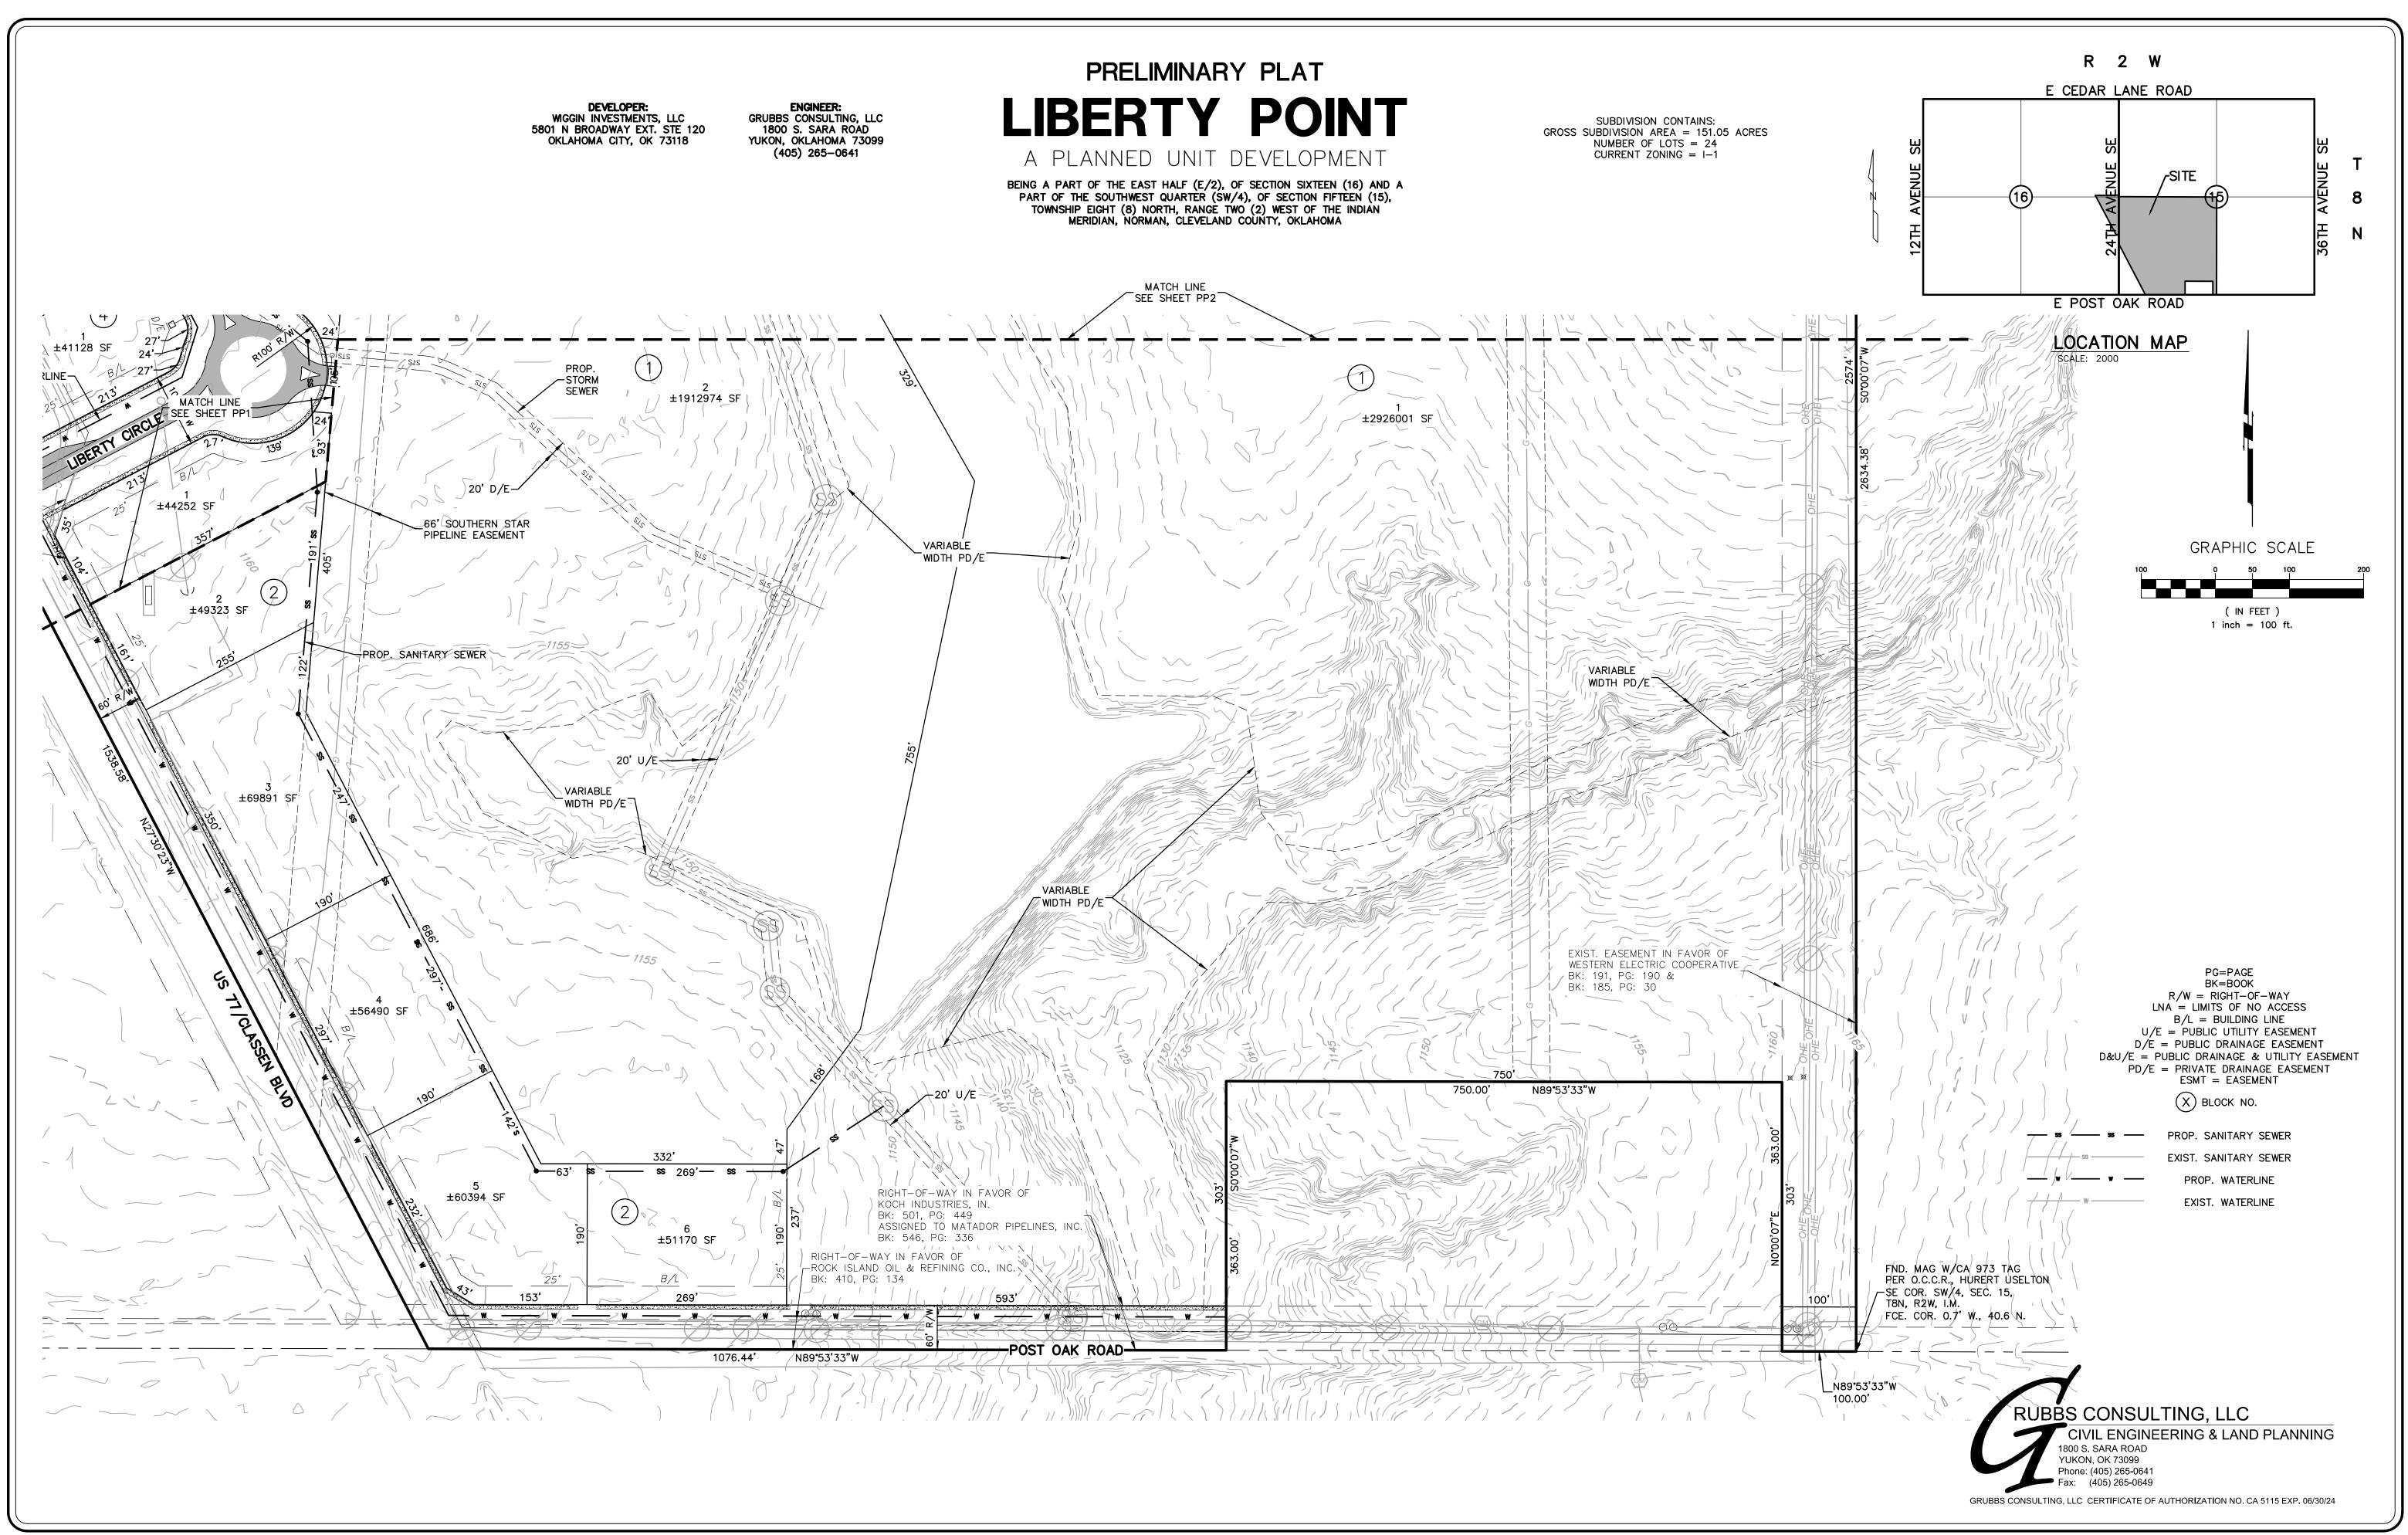

PART OF THE SOUTHWEST QUARTER (SW/4) OF SECTION 15,

TOWNSHIP 8 NORTH, RANGE 2 WEST OF THE INDIAN MERIDIAN,

THENCE N 89°53'33" W ALONG THE SOUTH LINE OF SAID SW/4 A DISTANCE OF 100.00 FEET;

THENCE N 00°00'07" E AND PARALLEL WITH THE EAST LINE OF SAID SW/4 A DISTANCE OF 363.00 FEET;

THENCE N 89°53'33" W AND PARALLEL WITH SAID SOUTH LINE A DISTANCE OF 750.00 FEET;

THENCE S 00°00'07" W AND PARALLEL WITH SAID EAST LINE A

DISTANCE OF 363.00 FEET TO A POINT ON SAID SOUTH LINE;
THENCE N 89°53'33" W ALONG SAID SOUTH LINE A DISTANCE OF 1076.44 FEET;

THENCE N 27\*30'23" W A DISTANCE OF 1538.58 FEET TO A POINT ON THE WEST LINE OF SAID SW/4;

THENCE N 00°01'19" W ALONG SAID WEST LINE A DISTANCE OF 1278.03 FEET TO THE NORTHWEST CORNER OF SAID SW/4;

THENCE S 89°44'29" E ALONG THE NORTH LINE OF SAID SW/4 A DISTANCE OF 2637.64 FEET TO THE NORTHEAST CORNER OF SAID SW/4.

THENCE S 00°00'07" W ALONG THE EAST LINE OF SAID SW/4 A DISTANCE OF 2634.38 FEET TO THE POINT OF BEGINNING.

BK=BOOK

R/W = RIGHT-OF-WAY

LNA = LIMITS OF NO ACCESS

B/L = BUILDING LINE

U/E = PUBLIC UTILITY EASEMENT