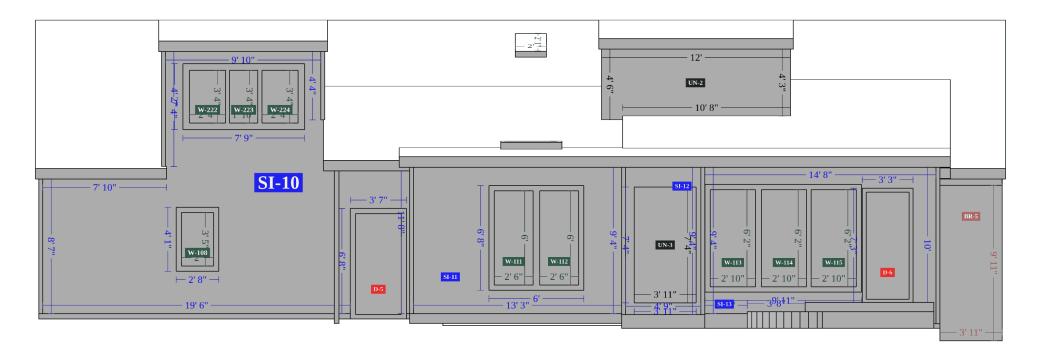

PROPERTY ID: 14565204 MODEL ID: 14562587 RANDY HUTLAS 10 JAN 2025 Page 12

HOVER

Powered by

**Complete Measurements** 

**PROPERTY ID: 14565204** MODEL ID: 14562587 RANDY HUTLAS 10 JAN 2025 Page 13

514 Shawnee St, Norman, OK BACK-LEFT