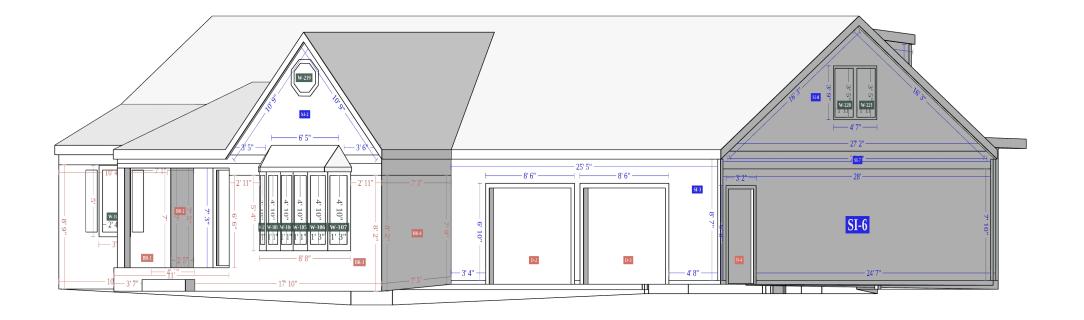

PROPERTY ID: 14565204 MODEL ID: 14562587 RANDY HUTLAS 10 JAN 2025 Page 12

HOVER

Powered by

**Complete Measurements** 

**PROPERTY ID: 14565204** MODEL ID: 14562587 RANDY HUTLAS 10 JAN 2025 Page 13

514 Shawnee St, Norman, OK BACK-LEFT