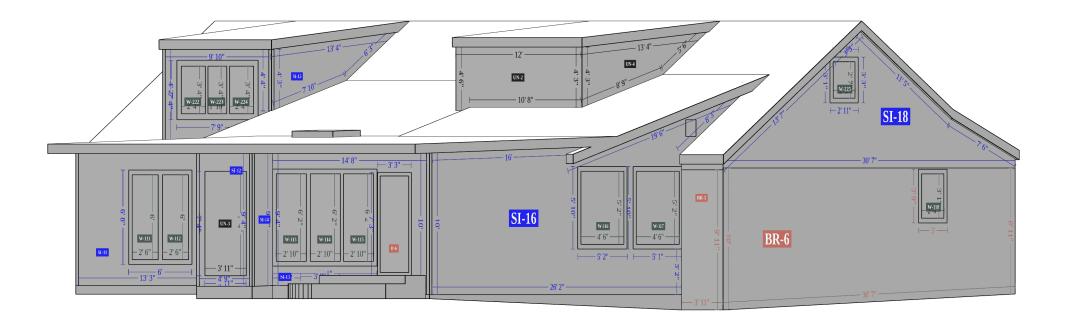

PROPERTY ID: 14565204 MODEL ID: 14562587 RANDY HUTLAS 10 JAN 2025 Page 12

HOVER

Powered by

**Complete Measurements** 

**PROPERTY ID: 14565204** MODEL ID: 14562587 RANDY HUTLAS 10 JAN 2025 Page 13

514 Shawnee St, Norman, OK BACK-LEFT