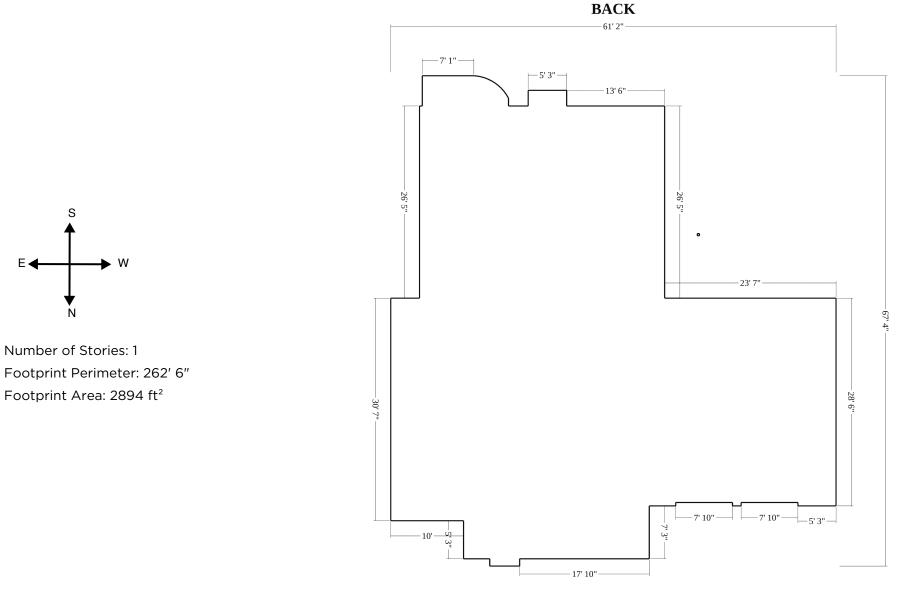

PROPERTY ID: 14565204 MODEL ID: 14562587 RANDY HUTLAS 10 JAN 2025 Page 12

HOVER

Powered by

**Complete Measurements** 

**PROPERTY ID: 14565204** MODEL ID: 14562587 RANDY HUTLAS 10 JAN 2025 Page 13

514 Shawnee St, Norman, OK BACK-LEFT