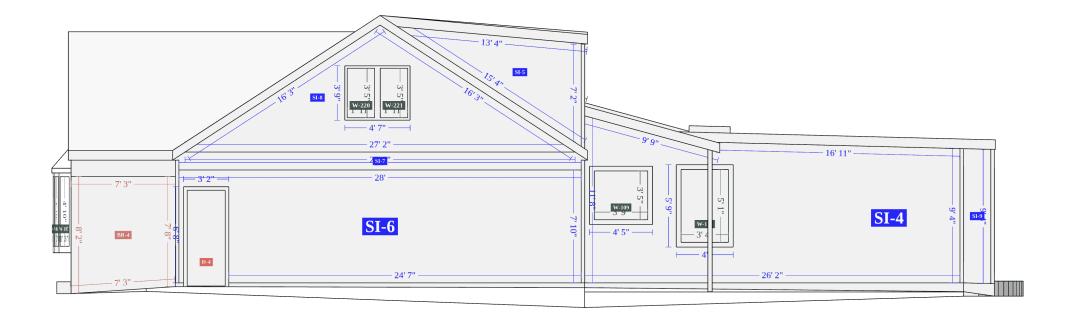

PROPERTY ID: 14565204 MODEL ID: 14562587 RANDY HUTLAS 10 JAN 2025 Page 11

514 Shawnee St, Norman, OK RIGHT-BACK

© 2025 HOVER Inc. All rights reserved. This document and the images, measurement data, format and contents are the exclusive property of HOVER. HOVER is the registered trademark of Hover Inc. All other brands, products and company names mentioned herein may be trademarks or registered trademarks of their respective holders.

PROPERTY ID: 14565204 MODEL ID: 14562587 RANDY HUTLAS 10 JAN 2025 Page 12

HOVER

Powered by

**Complete Measurements** 

**PROPERTY ID: 14565204** MODEL ID: 14562587 RANDY HUTLAS 10 JAN 2025 Page 13

514 Shawnee St, Norman, OK BACK-LEFT