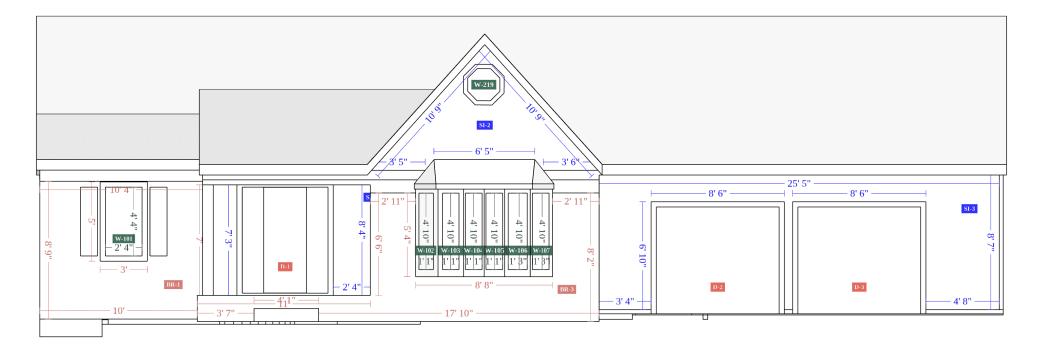

PROPERTY ID: 14565204 MODEL ID: 14562587 RANDY HUTLAS 10 JAN 2025 Page 12

HOVER

Powered by

**Complete Measurements** 

**PROPERTY ID: 14565204** MODEL ID: 14562587 RANDY HUTLAS 10 JAN 2025 Page 13

514 Shawnee St, Norman, OK BACK-LEFT