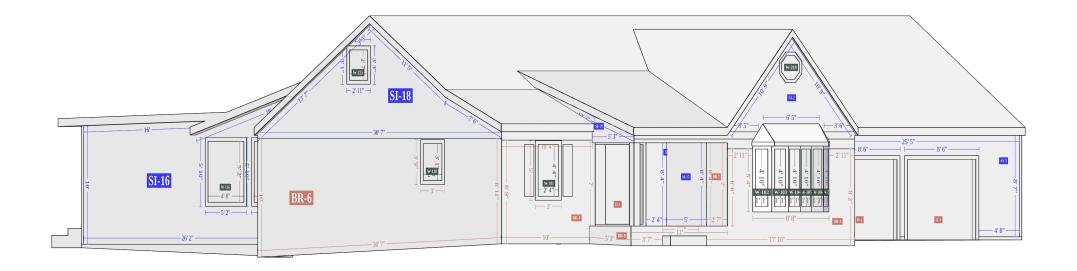

**PROPERTY ID: 14565204** MODEL ID: 14562587 RANDY HUTLAS 10 JAN 2025 Page 10

© 2025 HOVER Inc. All rights reserved. This document and the images, measurement data, format and contents are the exclusive property of HOVER. HOVER is the registered trademark of Hover Inc. All other brands, products and company names mentioned herein may be trademarks or registered trademarks of their respective holders.

PROPERTY ID: 14565204 MODEL ID: 14562587 RANDY HUTLAS 10 JAN 2025 Page 11

514 Shawnee St, Norman, OK RIGHT-BACK

© 2025 HOVER Inc. All rights reserved. This document and the images, measurement data, format and contents are the exclusive property of HOVER. HOVER is the registered trademark of Hover Inc. All other brands, products and company names mentioned herein may be trademarks or registered trademarks of their respective holders.