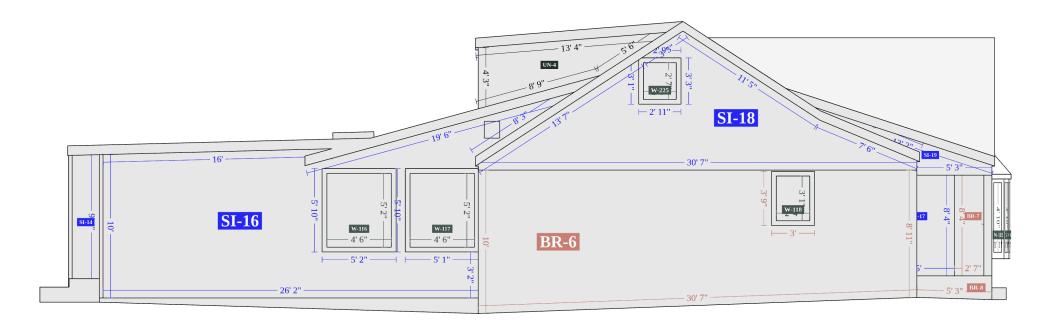

PROPERTY ID: 14565204 MODEL ID: 14562587 RANDY HUTLAS 10 JAN 2025 Page 5

514 Shawnee St, Norman, OK

© 2025 HOVER Inc. All rights reserved. This document and the images, measurement data, format and contents are the exclusive property of HOVER. HOVER is the registered trademark of Hover Inc. All other brands, products and company names mentioned herein may be trademarks or registered trademarks of their respective holders.

**PROPERTY ID: 14565204** MODEL ID: 14562587 RANDY HUTLAS 10 JAN 2025 Page 9

514 Shawnee St, Norman, OK FRONT-RIGHT

© 2025 HOVER Inc. All rights reserved. This document and the images, measurement data, format and contents are the exclusive property of HOVER. HOVER is the registered trademark of Hover Inc. All other brands, products and company names mentioned herein may be trademarks or registered trademarks of their respective holders.