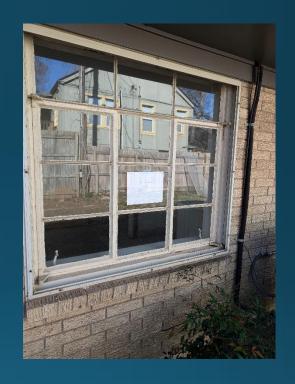

H5 = Horizontal Slider

PW = Picture Window (fixed)

19

Presentation to the Norman **Historic District Commission** March 3, 2025

20