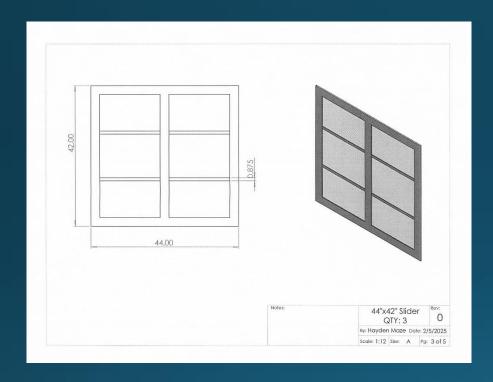

#### Brent Maze

| 5/2025         |                   | CONSOLIDATED BUILDERS SUPPLY INC.<br>1450 EXCHANGE AVE |            |             |
|----------------|-------------------|--------------------------------------------------------|------------|-------------|
|                |                   | OKC, OK, 73108                                         |            |             |
|                | DATE              | 11/13/2024                                             |            |             |
|                | NAME              | CAITLIN FLORA                                          | -          |             |
|                |                   | 405-308-7074                                           |            |             |
| en programment | lana and a second | CFFLORA@GMAIL.COM                                      |            | 1800 - 180  |
|                | SHIP TO           | 627 OKMULGEE- NORMAN                                   |            |             |
|                | TY CODE           | NORMAN                                                 |            | 8.7509      |
| 22000          |                   |                                                        | 102 10     |             |
|                | QUAN.             | TAN ALUMINUM DYC 8000 SERIES, LOW-E, RIP FINS          | UNIT       | EXTEND      |
| LINE#          |                   |                                                        | PRICE      | PRICE       |
| 1              |                   |                                                        |            |             |
| 2              | 1                 | 20 X 40 PW 1W3H SDL -UTILITY                           | \$496.65   | \$498.6     |
| 3              | 3                 | 44 X 42 HS 1W3H / 1W3H SDL -KITCHEN                    | \$839.30   |             |
| 5              | 1                 | 56 X 54 HS 1W4H / 1W4H SDL -OFFICE                     | \$1,042.30 | \$1,042.3   |
|                | 1 .               | 40 X 44 HS 1W3H / 1W3H SDL -GUEST BATH                 | \$825.30   | \$825.3     |
| 6              | 2                 | 56 X 54 HS 1W4H / 1W4H SDL -GUEST BR                   | \$1,042.30 | \$2,084.6   |
| 7              | 2                 | 56 X 54 HS 1W4H / 1W4H SDL -MASTER BR                  | \$1,042.30 | \$2,084.6   |
| 8              | 1                 | 20 X 40 PW 1W3H -MASTER BATH                           | \$446.25   | \$446.2     |
| 9              |                   |                                                        |            |             |
| 10             |                   |                                                        |            |             |
| 11             | 100.00            |                                                        |            |             |
| 12             |                   |                                                        |            |             |
|                |                   |                                                        |            |             |
| 14             | -                 |                                                        |            |             |
|                |                   |                                                        |            |             |
| 16             |                   |                                                        | 100        | - 1000      |
| 17             |                   |                                                        |            |             |
| 19             |                   |                                                        |            |             |
| 20             |                   |                                                        |            |             |
| 21             |                   |                                                        |            |             |
| 22             |                   |                                                        |            |             |
| 23             |                   | 2.700                                                  |            |             |
| 24             | -                 |                                                        |            | -           |
| 25             | -                 |                                                        |            |             |
| 26             |                   |                                                        |            |             |
| 27             |                   |                                                        |            | 11          |
| 28             |                   |                                                        |            |             |
| 29             |                   |                                                        |            |             |
| 30             |                   |                                                        |            |             |
| 31             |                   |                                                        | 1000       |             |
| 32             |                   |                                                        | -          |             |
| 33             |                   |                                                        |            |             |
| - 30           | 1                 |                                                        | SUB TL     | \$9,497.60  |
|                | 1 1 1 1 1 1 1 1 1 |                                                        | TAX        | \$831.04    |
|                |                   | DAN KERRAN                                             | DEL/INST   | \$5,100.00  |
|                |                   | CELL# 405-626-6969                                     | TOTAL      | \$15,428.64 |
|                | i                 | OFFICE 405-631-3033                                    |            | uj 120.0    |
|                | i .               | EMAIL DKERRAN@CBSOKLAHOMA.COM                          | 100        |             |

H5 = Horizontal Slider

PW = Picture Window (fixed)

19

Presentation to the Norman **Historic District Commission** March 3, 2025

20