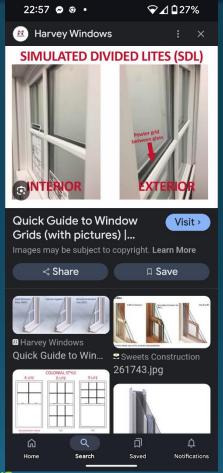

H5 = Horizontal Slider

PW = Picture Window (fixed)

19

Presentation to the Norman **Historic District Commission** March 3, 2025

20