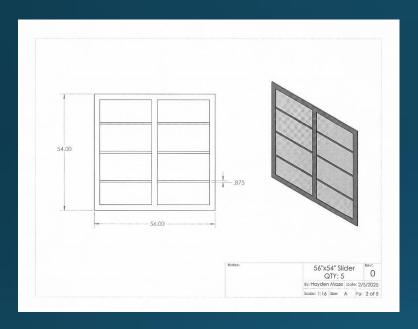

#### Brent Maze

| 5/2025         |                   | CONSOLIDATED BUILDERS SUPPLY INC.<br>1450 EXCHANGE AVE |            |             |
|----------------|-------------------|--------------------------------------------------------|------------|-------------|
|                |                   | OKC, OK, 73108                                         |            |             |
|                | DATE              | 11/13/2024                                             |            |             |
|                | NAME              | CAITLIN FLORA                                          | -          |             |
|                |                   | 405-308-7074                                           |            |             |
| en programment | lana and a second | CFFLORA@GMAIL.COM                                      |            | 1800 - 180  |
|                | SHIP TO           | 627 OKMULGEE- NORMAN                                   |            |             |
|                | TY CODE           | NORMAN                                                 |            | 8.7509      |
| 22000          |                   |                                                        | 102 10     |             |
|                | QUAN.             | TAN ALUMINUM DYC 8000 SERIES, LOW-E, RIP FINS          | UNIT       | EXTEND      |
| LINE#          |                   |                                                        | PRICE      | PRICE       |
| 1              |                   |                                                        |            |             |
| 2              | 1                 | 20 X 40 PW 1W3H SDL -UTILITY                           | \$496.65   | \$498.6     |
| 3              | 3                 | 44 X 42 HS 1W3H / 1W3H SDL -KITCHEN                    | \$839.30   |             |
| 5              | 1                 | 56 X 54 HS 1W4H / 1W4H SDL -OFFICE                     | \$1,042.30 | \$1,042.3   |
|                | 1 .               | 40 X 44 HS 1W3H / 1W3H SDL -GUEST BATH                 | \$825.30   | \$825.3     |
| 6              | 2                 | 56 X 54 HS 1W4H / 1W4H SDL -GUEST BR                   | \$1,042.30 | \$2,084.6   |
| 7              | 2                 | 56 X 54 HS 1W4H / 1W4H SDL -MASTER BR                  | \$1,042.30 | \$2,084.6   |
| 8              | 1                 | 20 X 40 PW 1W3H -MASTER BATH                           | \$446.25   | \$446.2     |
| 9              |                   |                                                        |            |             |
| 10             |                   |                                                        |            |             |
| 11             | 100.00            |                                                        |            |             |
| 12             |                   |                                                        |            |             |
|                |                   |                                                        |            |             |
| 14             | -                 |                                                        |            |             |
|                |                   |                                                        |            |             |
| 16             |                   |                                                        | 100        | - 1000      |
| 17             |                   |                                                        |            |             |
| 19             |                   |                                                        |            |             |
| 20             |                   |                                                        |            |             |
| 21             |                   |                                                        |            |             |
| 22             |                   |                                                        |            |             |
| 23             |                   | 2.700                                                  |            |             |
| 24             | -                 |                                                        |            | -           |
| 25             | -                 |                                                        |            |             |
| 26             |                   |                                                        |            |             |
| 27             |                   |                                                        |            | 11          |
| 28             |                   |                                                        |            |             |
| 29             |                   |                                                        |            |             |
| 30             |                   |                                                        |            |             |
| 31             |                   |                                                        | 1000       |             |
| 32             |                   |                                                        | -          |             |
| 33             |                   |                                                        |            |             |
| - 30           | 1                 |                                                        | SUB TL     | \$9,497.60  |
|                | 1 1 1 1 1 1 1 1 1 |                                                        | TAX        | \$831.04    |
|                |                   | DAN KERRAN                                             | DEL/INST   | \$5,100.00  |
|                |                   | CELL# 405-626-6969                                     | TOTAL      | \$15,428.64 |
|                | i                 | OFFICE 405-631-3033                                    |            | uj 120.0    |
|                | i .               | EMAIL DKERRAN@CBSOKLAHOMA.COM                          | 100        |             |

H5 = Horizontal Slider

PW = Picture Window (fixed)

19

Presentation to the Norman **Historic District Commission** March 3, 2025

20