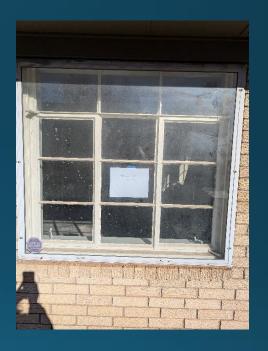

H5 = Horizontal Slider

PW = Picture Window (fixed)

19

Presentation to the Norman **Historic District Commission** March 3, 2025

20