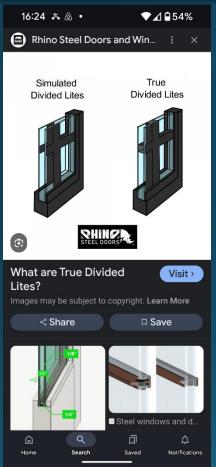

H5 = Horizontal Slider

PW = Picture Window (fixed)

19

Presentation to the Norman **Historic District Commission** March 3, 2025

20