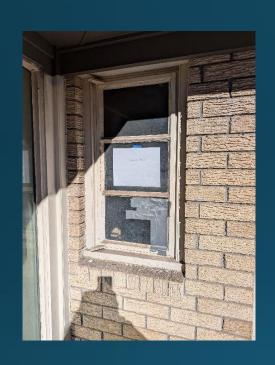

H5 = Horizontal Slider

PW = Picture Window (fixed)

19

Presentation to the Norman **Historic District Commission** March 3, 2025

20