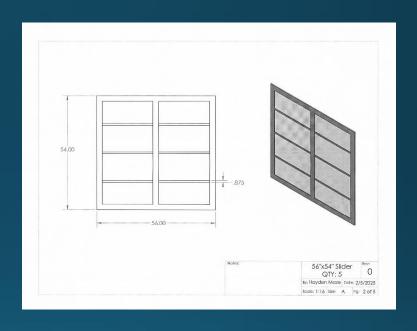

#### Brent Maze

| 5/2025         |                   | CONSOLIDATED BUILDERS SUPPLY INC.<br>1450 EXCHANGE AVE |            |             |
|----------------|-------------------|--------------------------------------------------------|------------|-------------|
|                |                   | OKC, OK, 73108                                         |            |             |
|                | DATE              | 11/13/2024                                             |            |             |
|                | NAME              | CAITLIN FLORA                                          | -          |             |
|                |                   | 405-308-7074                                           |            |             |
| en programment | lana and a second | CFFLORA@GMAIL.COM                                      |            | 1800 - 180  |
|                | SHIP TO           | 627 OKMULGEE- NORMAN                                   |            |             |
|                | TY CODE           | NORMAN                                                 |            | 8.7509      |
| 22000          |                   |                                                        | 102 10     |             |
|                | QUAN.             | TAN ALUMINUM DYC 8000 SERIES, LOW-E, RIP FINS          | UNIT       | EXTEND      |
| LINE#          |                   |                                                        | PRICE      | PRICE       |
| 1              |                   |                                                        |            |             |
| 2              | 1                 | 20 X 40 PW 1W3H SDL -UTILITY                           | \$496.65   | \$498.6     |
| 3              | 3                 | 44 X 42 HS 1W3H / 1W3H SDL -KITCHEN                    | \$839.30   |             |
| 5              | 1                 | 56 X 54 HS 1W4H / 1W4H SDL -OFFICE                     | \$1,042.30 | \$1,042.3   |
|                | 1 .               | 40 X 44 HS 1W3H / 1W3H SDL -GUEST BATH                 | \$825.30   | \$825.3     |
| 6              | 2                 | 56 X 54 HS 1W4H / 1W4H SDL -GUEST BR                   | \$1,042.30 | \$2,084.6   |
| 7              | 2                 | 56 X 54 HS 1W4H / 1W4H SDL -MASTER BR                  | \$1,042.30 | \$2,084.6   |
| 8              | 1                 | 20 X 40 PW 1W3H -MASTER BATH                           | \$446.25   | \$446.2     |
| 9              |                   |                                                        |            |             |
| 10             |                   |                                                        |            |             |
| 11             | 100.00            |                                                        |            |             |
| 12             |                   |                                                        |            |             |
|                |                   |                                                        |            |             |
| 14             | -                 |                                                        |            |             |
|                |                   |                                                        |            |             |
| 16             |                   |                                                        | 100        | - 1000      |
| 17             |                   |                                                        |            |             |
| 19             |                   |                                                        |            |             |
| 20             |                   |                                                        |            |             |
| 21             |                   |                                                        |            |             |
| 22             |                   |                                                        |            |             |
| 23             |                   | 2.700                                                  |            |             |
| 24             | -                 |                                                        |            | -           |
| 25             | -                 |                                                        |            |             |
| 26             |                   |                                                        |            |             |
| 27             |                   |                                                        |            | 11          |
| 28             |                   |                                                        |            |             |
| 29             |                   |                                                        |            |             |
| 30             |                   |                                                        |            |             |
| 31             |                   |                                                        | 1000       |             |
| 32             |                   |                                                        | -          |             |
| 33             |                   |                                                        |            |             |
| - 30           | 1                 |                                                        | SUB TL     | \$9,497.60  |
|                | 1 1 1 1 1 1 1 1 1 |                                                        | TAX        | \$831.04    |
|                |                   | DAN KERRAN                                             | DEL/INST   | \$5,100.00  |
|                |                   | CELL# 405-626-6969                                     | TOTAL      | \$15,428.64 |
|                | i                 | OFFICE 405-631-3033                                    |            | uj 120.0    |
|                | i .               | EMAIL DKERRAN@CBSOKLAHOMA.COM                          | 100        |             |

H5 = Horizontal Slider

PW = Picture Window (fixed)

19

Presentation to the Norman **Historic District Commission** March 3, 2025

20