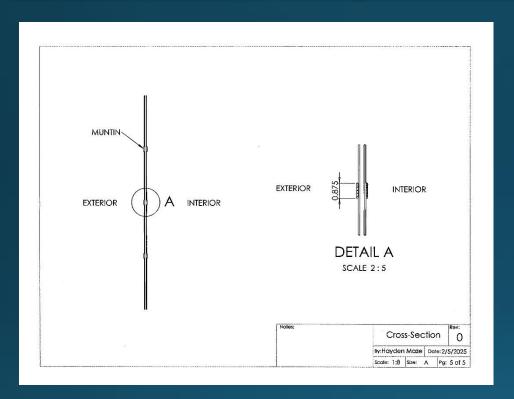

H5 = Horizontal Slider

PW = Picture Window (fixed)

19

Presentation to the Norman **Historic District Commission** March 3, 2025

20