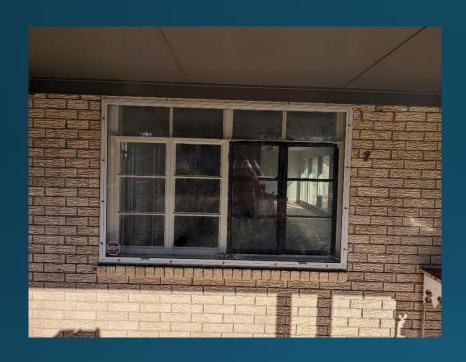

H5 = Horizontal Slider

PW = Picture Window (fixed)

19

Presentation to the Norman **Historic District Commission** March 3, 2025

20