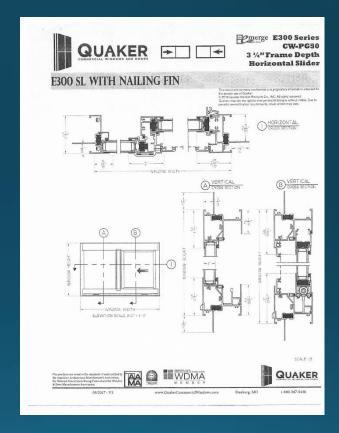

H5 = Horizontal Slider

PW = Picture Window (fixed)

19

Presentation to the Norman **Historic District Commission** March 3, 2025

20