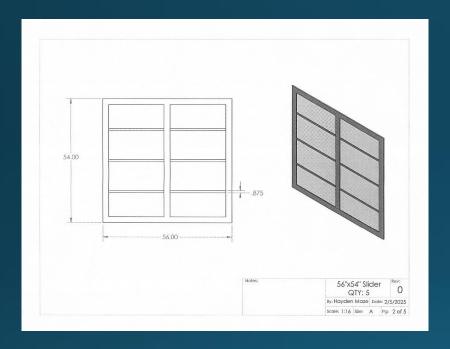

#### Brent Maze

| 5/2025         |                   | CONSOLIDATED BUILDERS SUPPLY INC.<br>1450 EXCHANGE AVE |            |             |
|----------------|-------------------|--------------------------------------------------------|------------|-------------|
|                |                   | OKC, OK, 73108                                         |            |             |
|                | DATE              | 11/13/2024                                             |            |             |
|                | NAME              | CAITLIN FLORA                                          | -          |             |
|                |                   | 405-308-7074                                           |            |             |
| en programment | lana and a second | CFFLORA@GMAIL.COM                                      |            | 1800 - 180  |
|                | SHIP TO           | 627 OKMULGEE- NORMAN                                   |            |             |
|                | TY CODE           | NORMAN                                                 |            | 8.7509      |
| 22000          |                   |                                                        | 102 10     |             |
|                | QUAN.             | TAN ALUMINUM DYC 8000 SERIES, LOW-E, RIP FINS          | UNIT       | EXTEND      |
| LINE#          |                   |                                                        | PRICE      | PRICE       |
| 1              |                   |                                                        |            |             |
| 2              | 1                 | 20 X 40 PW 1W3H SDL -UTILITY                           | \$496.65   | \$498.6     |
| 3              | 3                 | 44 X 42 HS 1W3H / 1W3H SDL -KITCHEN                    | \$839.30   |             |
| 5              | 1                 | 56 X 54 HS 1W4H / 1W4H SDL -OFFICE                     | \$1,042.30 | \$1,042.3   |
|                | 1 .               | 40 X 44 HS 1W3H / 1W3H SDL -GUEST BATH                 | \$825.30   | \$825.3     |
| 6              | 2                 | 56 X 54 HS 1W4H / 1W4H SDL -GUEST BR                   | \$1,042.30 | \$2,084.6   |
| 7              | 2                 | 56 X 54 HS 1W4H / 1W4H SDL -MASTER BR                  | \$1,042.30 | \$2,084.6   |
| 8              | 1                 | 20 X 40 PW 1W3H -MASTER BATH                           | \$446.25   | \$446.2     |
| 9              |                   |                                                        |            |             |
| 10             |                   |                                                        |            |             |
| 11             | 100.00            |                                                        |            |             |
| 12             |                   |                                                        |            |             |
|                |                   |                                                        |            |             |
| 14             | -                 |                                                        |            |             |
|                |                   |                                                        |            |             |
| 16             |                   |                                                        | 100        | - 1000      |
| 17             |                   |                                                        |            |             |
| 19             |                   |                                                        |            |             |
| 20             |                   |                                                        |            |             |
| 21             |                   |                                                        |            |             |
| 22             |                   |                                                        |            |             |
| 23             |                   | 2.700                                                  |            |             |
| 24             | -                 |                                                        |            | -           |
| 25             | -                 |                                                        |            |             |
| 26             |                   |                                                        |            |             |
| 27             |                   |                                                        |            | 11          |
| 28             |                   |                                                        |            |             |
| 29             |                   |                                                        |            |             |
| 30             |                   |                                                        |            |             |
| 31             |                   |                                                        | 1000       |             |
| 32             |                   |                                                        | -          |             |
| 33             |                   |                                                        |            |             |
| - 30           | 1                 |                                                        | SUB TL     | \$9,497.60  |
|                | 1 1 1 1 1 1 1 1 1 |                                                        | TAX        | \$831.04    |
|                |                   | DAN KERRAN                                             | DEL/INST   | \$5,100.00  |
|                |                   | CELL# 405-626-6969                                     | TOTAL      | \$15,428.64 |
|                | i                 | OFFICE 405-631-3033                                    |            | uj 120.0    |
|                | i .               | EMAIL DKERRAN@CBSOKLAHOMA.COM                          | 100        |             |

H5 = Horizontal Slider

PW = Picture Window (fixed)

19

Presentation to the Norman **Historic District Commission** March 3, 2025

20