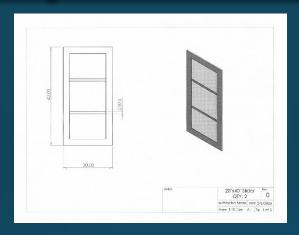

#### Brent Maze

| 5/2025         |                   | CONSOLIDATED BUILDERS SUPPLY INC.<br>1450 EXCHANGE AVE |            |             |
|----------------|-------------------|--------------------------------------------------------|------------|-------------|
|                |                   | OKC, OK, 73108                                         |            |             |
|                | DATE              | 11/13/2024                                             |            |             |
|                | NAME              | CAITLIN FLORA                                          | -          |             |
|                |                   | 405-308-7074                                           |            |             |
| en programment | lana and a second | CFFLORA@GMAIL.COM                                      |            | 1800 - 180  |
|                | SHIP TO           | 627 OKMULGEE- NORMAN                                   |            |             |
|                | TY CODE           | NORMAN                                                 |            | 8.7509      |
| 22000          |                   |                                                        | 102 10     |             |
|                | QUAN.             | TAN ALUMINUM DYC 8000 SERIES, LOW-E, RIP FINS          | UNIT       | EXTEND      |
| LINE#          |                   |                                                        | PRICE      | PRICE       |
| 1              |                   |                                                        |            |             |
| 2              | 1                 | 20 X 40 PW 1W3H SDL -UTILITY                           | \$496.65   | \$498.6     |
| 3              | 3                 | 44 X 42 HS 1W3H / 1W3H SDL -KITCHEN                    | \$839.30   |             |
| 5              | 1                 | 56 X 54 HS 1W4H / 1W4H SDL -OFFICE                     | \$1,042.30 | \$1,042.3   |
|                | 1 .               | 40 X 44 HS 1W3H / 1W3H SDL -GUEST BATH                 | \$825.30   | \$825.3     |
| 6              | 2                 | 56 X 54 HS 1W4H / 1W4H SDL -GUEST BR                   | \$1,042.30 | \$2,084.6   |
| 7              | 2                 | 56 X 54 HS 1W4H / 1W4H SDL -MASTER BR                  | \$1,042.30 | \$2,084.6   |
| 8              | 1                 | 20 X 40 PW 1W3H -MASTER BATH                           | \$446.25   | \$446.2     |
| 9              |                   |                                                        |            |             |
| 10             |                   |                                                        |            |             |
| 11             | 100.00            |                                                        |            |             |
| 12             |                   |                                                        |            |             |
|                |                   |                                                        |            |             |
| 14             | -                 |                                                        |            |             |
|                |                   |                                                        |            |             |
| 16             |                   |                                                        | 100        | - 1000      |
| 17             |                   |                                                        |            |             |
| 19             |                   |                                                        |            |             |
| 20             |                   |                                                        |            |             |
| 21             |                   |                                                        |            |             |
| 22             |                   |                                                        |            |             |
| 23             |                   | 2.700                                                  |            |             |
| 24             | -                 |                                                        |            | -           |
| 25             | -                 |                                                        |            |             |
| 26             |                   |                                                        |            |             |
| 27             |                   |                                                        |            | 11          |
| 28             |                   |                                                        |            |             |
| 29             |                   |                                                        |            |             |
| 30             |                   |                                                        |            |             |
| 31             |                   |                                                        | 1000       |             |
| 32             |                   |                                                        | -          |             |
| 33             |                   |                                                        |            |             |
| - 30           | 1                 |                                                        | SUB TL     | \$9,497.60  |
|                | 1 1 1 1 1 1 1 1 1 |                                                        | TAX        | \$831.04    |
|                |                   | DAN KERRAN                                             | DEL/INST   | \$5,100.00  |
|                |                   | CELL# 405-626-6969                                     | TOTAL      | \$15,428.64 |
|                | i                 | OFFICE 405-631-3033                                    |            | uj 120.0    |
|                | i .               | EMAIL DKERRAN@CBSOKLAHOMA.COM                          | 100        |             |

H5 = Horizontal Slider

PW = Picture Window (fixed)

19

Presentation to the Norman **Historic District Commission** March 3, 2025

20