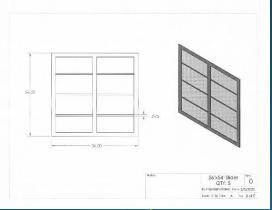

#### Brent Maze

| 5/2025         |                   | CONSOLIDATED BUILDERS SUPPLY INC.<br>1450 EXCHANGE AVE |            |             |
|----------------|-------------------|--------------------------------------------------------|------------|-------------|
|                |                   | OKC, OK, 73108                                         |            |             |
|                | DATE              | 11/13/2024                                             |            |             |
|                | NAME              | CAITLIN FLORA                                          | -          |             |
|                |                   | 405-308-7074                                           |            |             |
| en programment | lana and a second | CFFLORA@GMAIL.COM                                      |            | 1800 - 180  |
|                | SHIP TO           | 627 OKMULGEE- NORMAN                                   |            |             |
|                | TY CODE           | NORMAN                                                 |            | 8.7509      |
| 22000          |                   |                                                        | 102 10     |             |
|                | QUAN.             | TAN ALUMINUM DYC 8000 SERIES, LOW-E, RIP FINS          | UNIT       | EXTEND      |
| LINE#          |                   |                                                        | PRICE      | PRICE       |
| 1              |                   |                                                        |            |             |
| 2              | 1                 | 20 X 40 PW 1W3H SDL -UTILITY                           | \$496.65   | \$498.6     |
| 3              | 3                 | 44 X 42 HS 1W3H / 1W3H SDL -KITCHEN                    | \$839.30   |             |
| 5              | 1                 | 56 X 54 HS 1W4H / 1W4H SDL -OFFICE                     | \$1,042.30 | \$1,042.3   |
|                | 1 .               | 40 X 44 HS 1W3H / 1W3H SDL -GUEST BATH                 | \$825.30   | \$825.3     |
| 6              | 2                 | 56 X 54 HS 1W4H / 1W4H SDL -GUEST BR                   | \$1,042.30 | \$2,084.6   |
| 7              | 2                 | 56 X 54 HS 1W4H / 1W4H SDL -MASTER BR                  | \$1,042.30 | \$2,084.6   |
| 8              | 1                 | 20 X 40 PW 1W3H -MASTER BATH                           | \$446.25   | \$446.2     |
| 9              |                   |                                                        |            |             |
| 10             |                   |                                                        |            |             |
| 11             | 100.00            |                                                        |            |             |
| 12             |                   |                                                        |            |             |
|                |                   |                                                        |            |             |
| 14             | -                 |                                                        |            |             |
|                |                   |                                                        |            |             |
| 16             |                   |                                                        | 100        | - 1000      |
| 17             |                   |                                                        |            |             |
| 19             |                   |                                                        |            |             |
| 20             |                   |                                                        |            |             |
| 21             |                   |                                                        |            |             |
| 22             |                   |                                                        |            |             |
| 23             |                   | 2.700                                                  |            |             |
| 24             | -                 |                                                        |            | -           |
| 25             | -                 |                                                        |            |             |
| 26             |                   |                                                        |            |             |
| 27             |                   |                                                        |            | 11          |
| 28             |                   |                                                        |            |             |
| 29             |                   |                                                        |            |             |
| 30             |                   |                                                        |            |             |
| 31             |                   |                                                        | 1000       |             |
| 32             |                   |                                                        | -          |             |
| 33             |                   |                                                        |            |             |
| - 30           | 1                 |                                                        | SUB TL     | \$9,497.60  |
|                | 1 1 1 1 1 1 1 1 1 |                                                        | TAX        | \$831.04    |
|                |                   | DAN KERRAN                                             | DEL/INST   | \$5,100.00  |
|                |                   | CELL# 405-626-6969                                     | TOTAL      | \$15,428.64 |
|                | i                 | OFFICE 405-631-3033                                    |            | uj 120.0    |
|                | i .               | EMAIL DKERRAN@CBSOKLAHOMA.COM                          | 100        |             |

H5 = Horizontal Slider

PW = Picture Window (fixed)

19

Presentation to the Norman **Historic District Commission** March 3, 2025

20