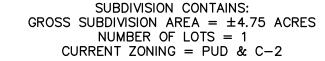

SAID DESCRIBED TRACT OF LAND CONTAINS AN AREA OF 206,741 SQUARE FEET OR 4.75 ACRES, MORE OR LESS.

(R) = RECORDEDPOB = POINT OF BEGINNING PG = PAGEBK = BOOKR/W = RIGHT-OF-WAYLNA = LIMITS OF NO ACCESS B/L = BUILDING LINEU/E = PUBLIC UTILITY EASEMENTD/E = PUBLIC DRAINAGE EASEMENT EASE = EASEMENT