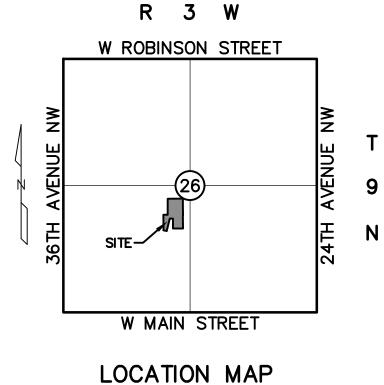

## SOONER KIA OF NORMAN

A PLANNED UNIT DEVELOPMENT

BEING A REPLAT OF THE AMENDED PLAT OF STIDHAM ADDITION NO.1 AND A PART OF THE SOUTHWEST (SW/4), OF SECTION TWENTY-SIX (26), TOWNSHIP NINE (9) NORTH, RANGE THREE (3) WEST OF THE INDIAN MERIDIAN,