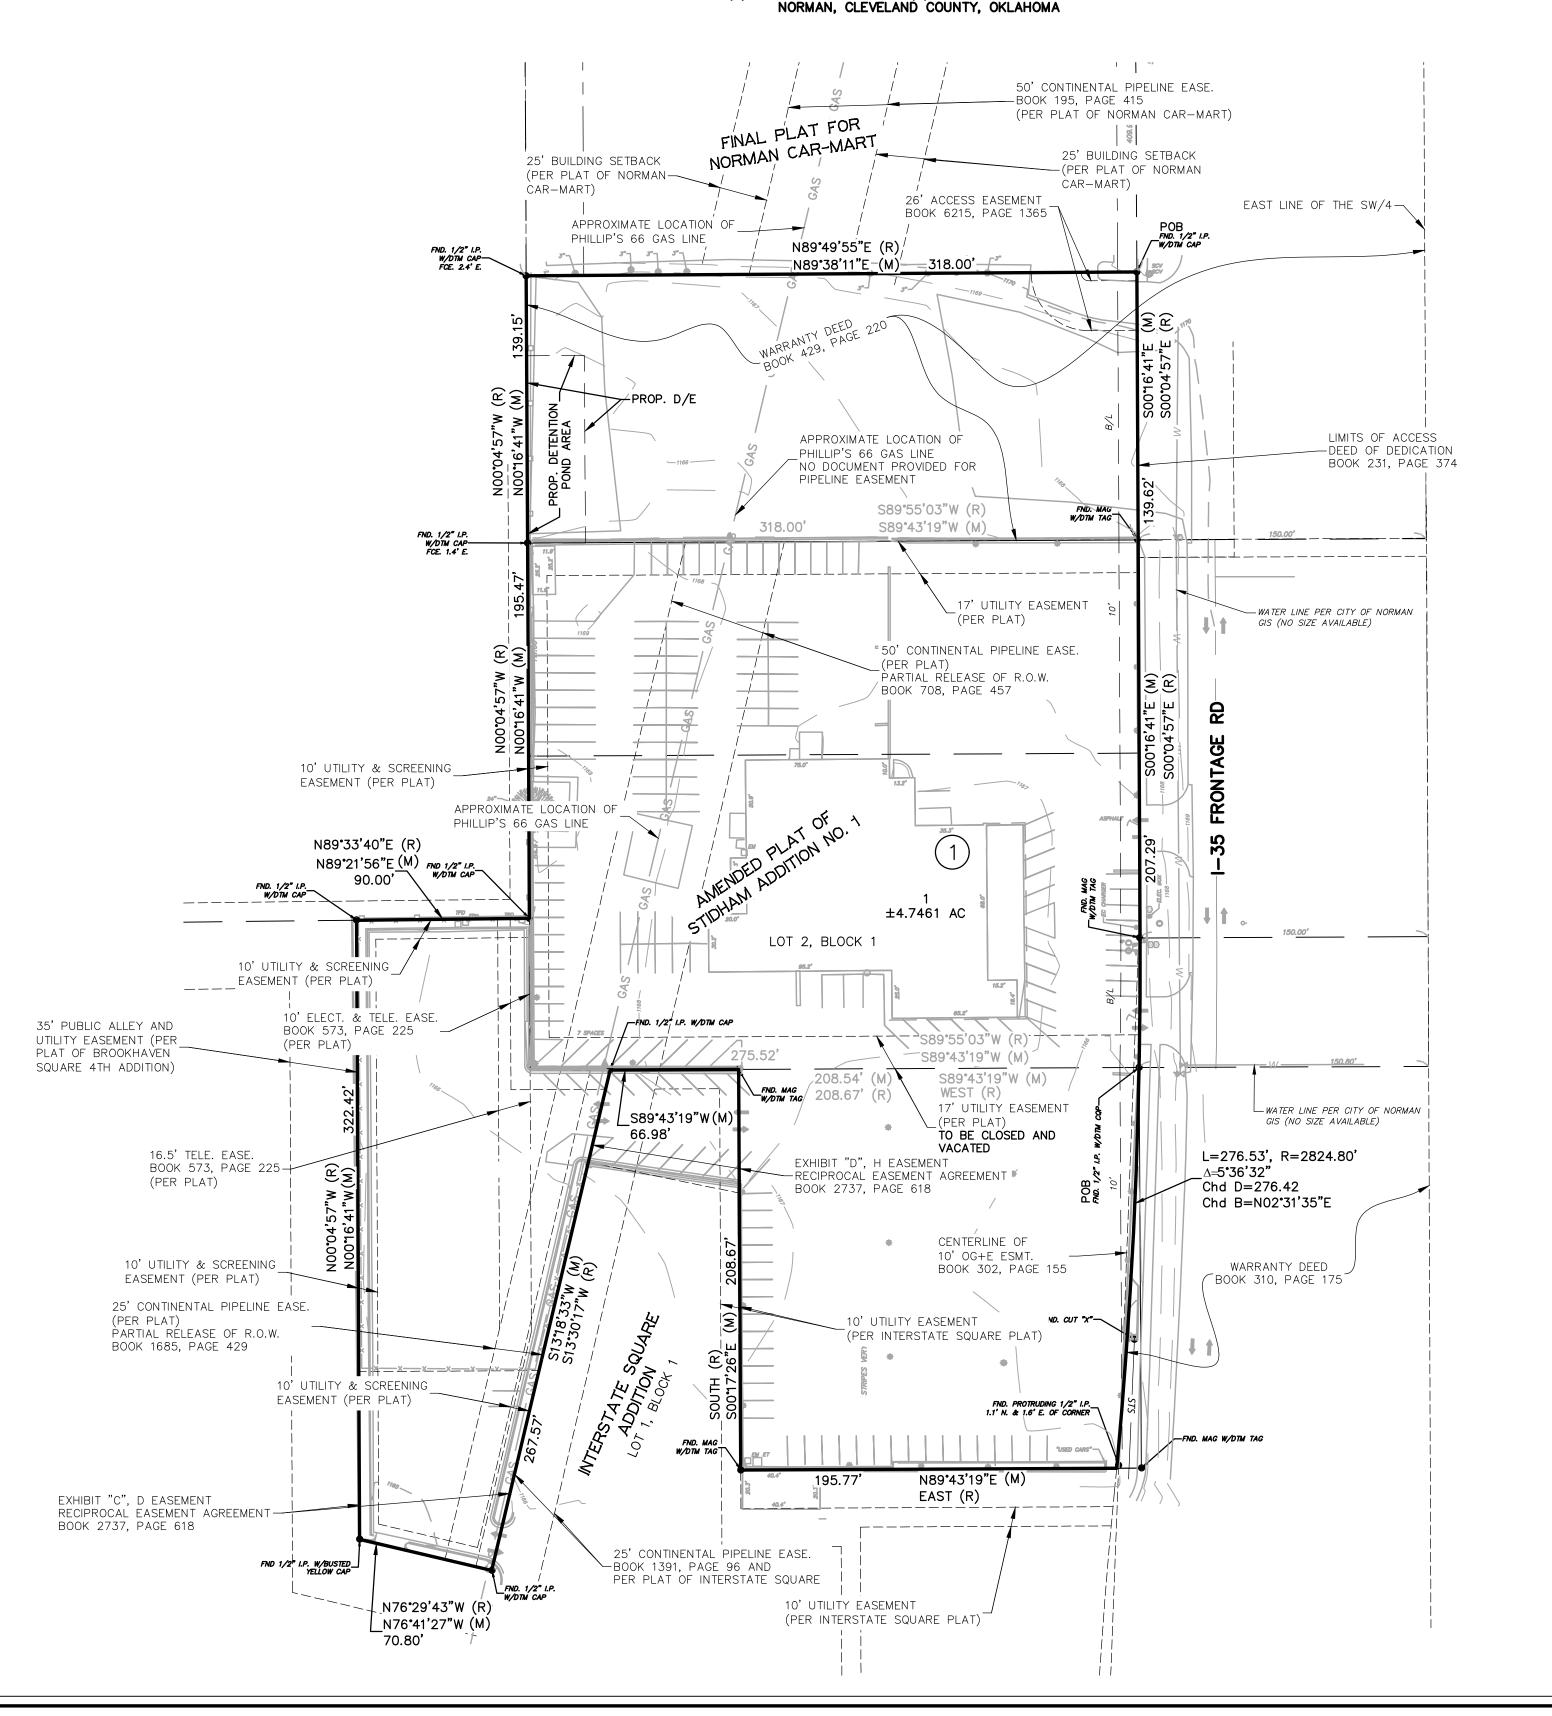

## LEGAL DESCRIPTION:

TRACT 1 LEGAL DESCRIPTION

PART OF THE SOUTHWEST QUARTER (SW/4) OF SECTION TWENTY-SIX (26), TOWNSHIP NINE (9) NORTH, RANGE THREE (3) WEST OF THE INDIAN MERIDIAN, CLEVELAND COUNTY, OKLAHOMA, AND BEING MORE PARTICULARLY DESCRIBED AS FOLLOWS:

BEGINNING AT A POINT 150 FEET WEST AND 684.61 FEET SOUTH OF THE NORTHEAST CORNER OF SAID SOUTHWEST QUARTER (SW/4);

THENCE WEST 208.67 FEET;

THENCE SOUTH 208.67 FEET;

THENCE EAST 195.77 FEET;

THENCE ALONG A CURVE TO THE LEFT HAVING A RADIUS OF 2824.80 FEET AND A CHORD BEARING OF S02°31'35"W AND A CHORD LENGTH OF 276.42 FEET FOR AN ARC LENGTH OF 276.53 FEET TO THE POINT OF BEGINNING.

LOTS ONE (1) AND TWO (2), IN BLOCK ONE (1), OF AN AMENDED PLAT OF STIDHAM ADDITION NO. 1, A PLANNED UNIT DEVELOPMENT, TO THE CITY OF NORMAN, CLEVELAND COUNTY, OKLAHOMA, ACCORDING TO THE RECORDED PLAT THEREOF.

TRACT 2 LEGAL DESCRIPTION

PART OF THE SOUTHWEST QUARTER (SW/4) OF SECTION TWENTY-SIX (26), TOWNSHIP NINE (9) NORTH, RANGE THREE (3) WEST OF THE INDIAN MERIDIAN, CLEVELAND COUNTY, OKLAHOMA, BEING MORE PARTICULARLY DESCRIBED AS FOLLOWS:

COMMENCING AT THE NORTHEAST CORNER OF THE SOUTHWEST QUARTER (SW/4);

THENCE SOUTH 89°49'55" WEST ON THE NORTH LINE OF SAID SOUTHWEST QUARTER (SW/4) FOR A DISTANCE OF 150.00 FEET TO THE POINT OF BEGINNING;

THENCE SOUTH 00°04'57" EAST FOR A DISTANCE OF 409.62 FEET; THENCE SOUTH 89°55'03" WEST ON THE NORTH LINE OF THE AMENDED PLAT OF STIDHAM ADDITION NO 1 FOR A DISTANCE OF 318.00 FEET;

THENCE NORTH 00°04'57" WEST ON THE EAST LINE OF RIVER OAKS SECTION 6 ADDITION FOR A DISTANCE OF 409.15 FEET;

THENCE NORTH 89°49'55" EAST ON THE NORTH LINE OF THE SAID SOUTHWEST QUARTER (SW/4) FOR A DISTANCE OF 318.00 FEET TO THE POINT OF BEGINNING.

LESS AND EXCEPT LOT ONE (1) IN BLOCK ONE (1) OF NORMAN CAR-MART TO NORMAN, CLEVELAND COUNTY, OKLAHOMA, ACCORDING TO THE RECORDED PLAT THEREOF.

SAID DESCRIBED TRACT OF LAND CONTAINS AN AREA OF 206,741 SQUARE FEET OR 4.75 ACRES, MORE OR LESS.

(R) = RECORDEDPOB = POINT OF BEGINNING PG = PAGEBK = BOOKR/W = RIGHT-OF-WAYLNA = LIMITS OF NO ACCESS B/L = BUILDING LINEU/E = PUBLIC UTILITY EASEMENTD/E = PUBLIC DRAINAGE EASEMENT EASE = EASEMENT