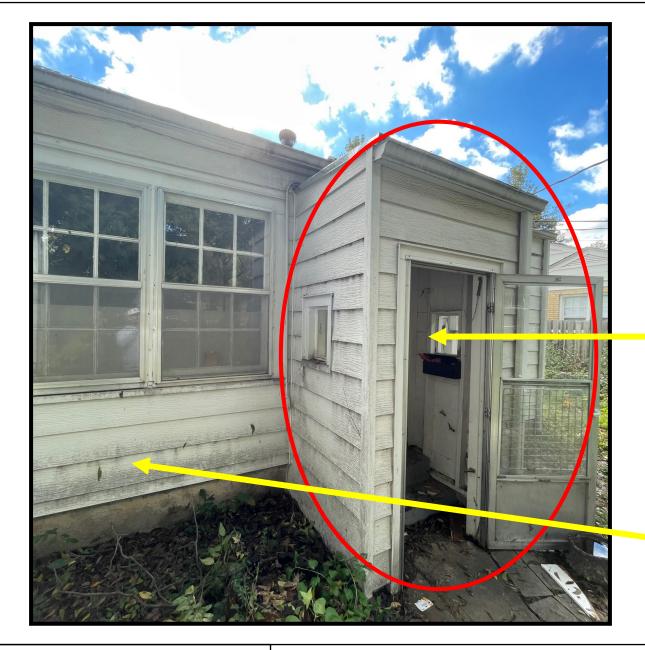

Remove Existing Rear Covered Entry

Add Reuse interior double doors for new main back entry.
Concrete steps added here

Prepared by:

### 6x6 Wood Frame Window

Remove/Reuse

Remove/Reuse interior double doors for new back entry

Prepared by:

Install new concrete driveway. 10 ft wide

643 Okmulgee Renovation

Prepared by: