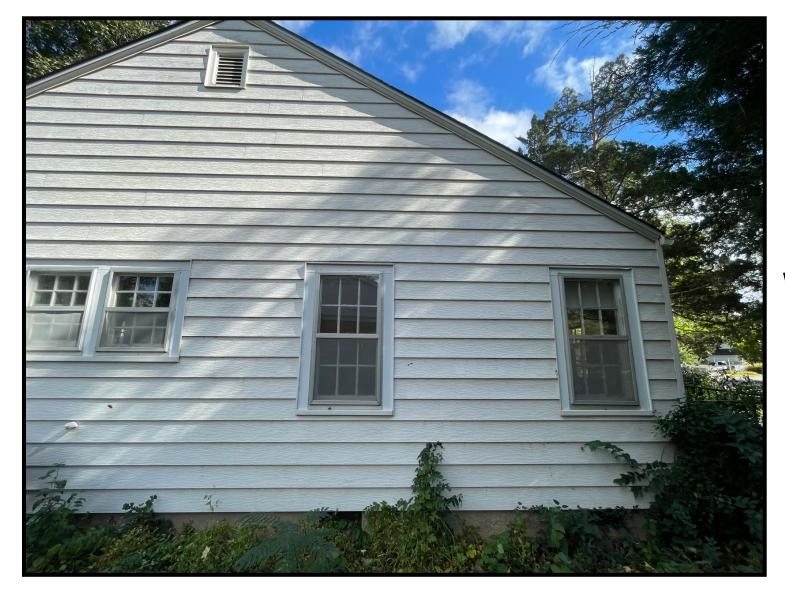

SE Corner of Home Front/Side Yard

South End of Home Front Yard

SW Corner of Home Front/Side Yard

West Side of Home South End

West Side of Home North end

Reuse these 2 windows on addition.

Prepared by:

Remove & Reuse 3 Windows on Addition