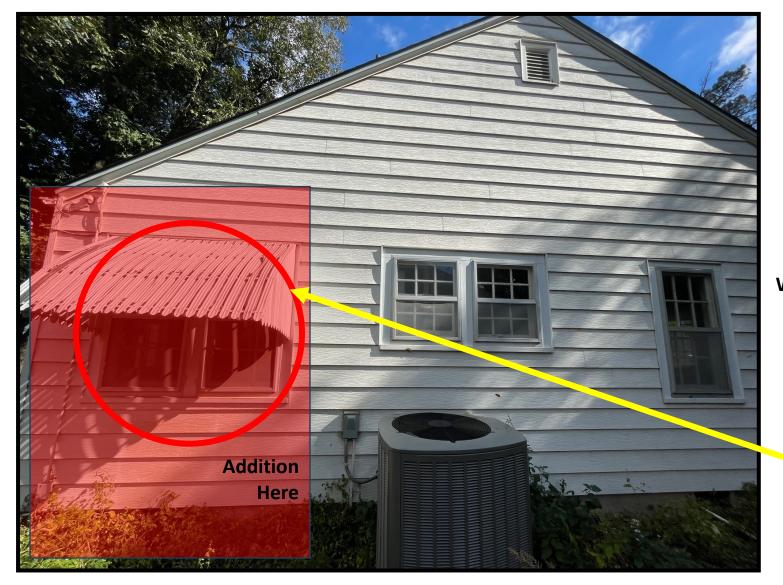

# Certificate of Appropriateness Application Supporting Material

NW Corner of Home Back Yard

> Addition Here

Prepared by:

North end of Home Back Yard

NE Corner of Home Back Yard

East Side of Home Adj to Oklahoma Ave