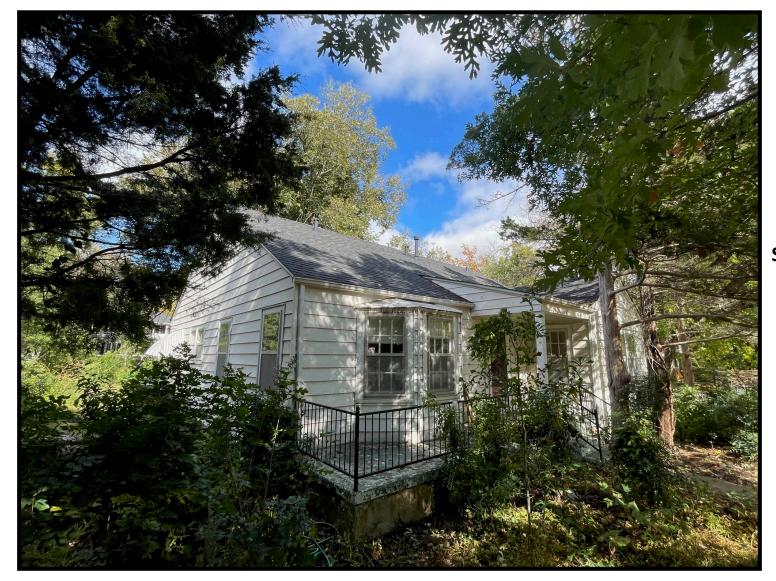

SE Corner of Home Front/Side Yard

South End of Home Front Yard

SW Corner of Home Front/Side Yard

West Side of Home South End

West Side of Home North end

Reuse these 2 windows on addition.

Prepared by:

Remove & Reuse 3 Windows on Addition