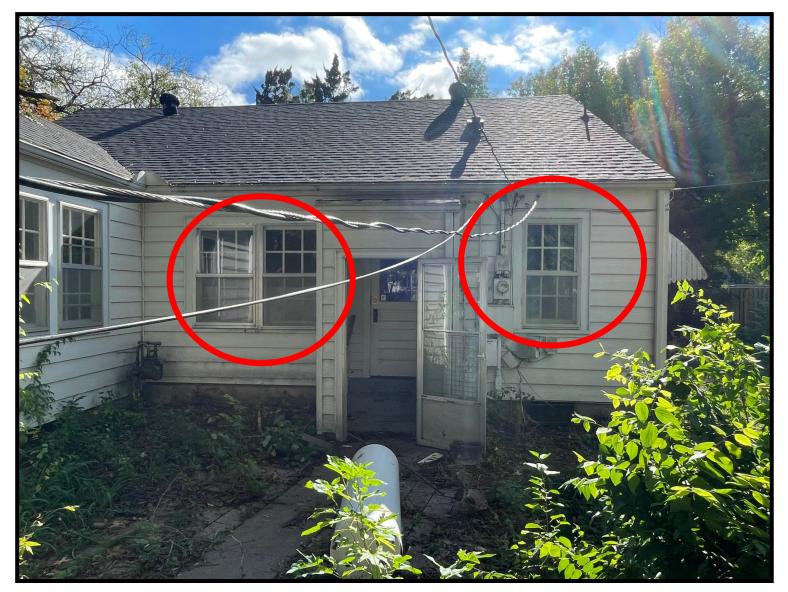

SE Corner of Home Front/Side Yard

South End of Home Front Yard

SW Corner of Home Front/Side Yard

West Side of Home South End

West Side of Home North end

Reuse these 2 windows on addition.

Prepared by:

Remove & Reuse 3 Windows on Addition