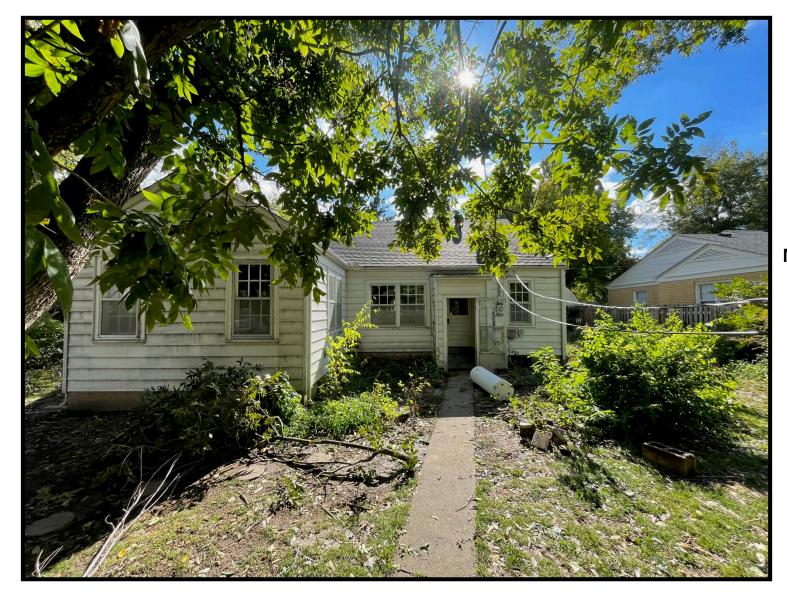

SE Corner of Home Front/Side Yard

South End of Home Front Yard

SW Corner of Home Front/Side Yard

West Side of Home South End

West Side of Home North end

Reuse these 2 windows on addition.

Prepared by:

Remove & Reuse 3 Windows on Addition