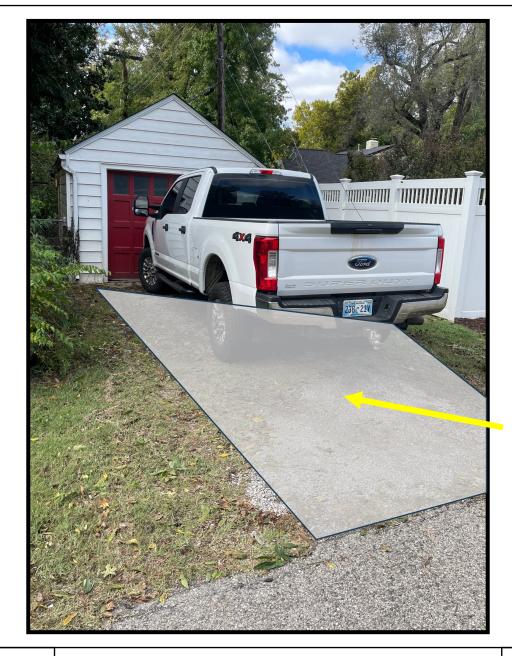

### 6x6 Wood Frame Window

Remove/Reuse

Remove/Reuse interior double doors for new back entry

Prepared by:

Install new concrete driveway. 10 ft wide

643 Okmulgee Renovation

Prepared by: