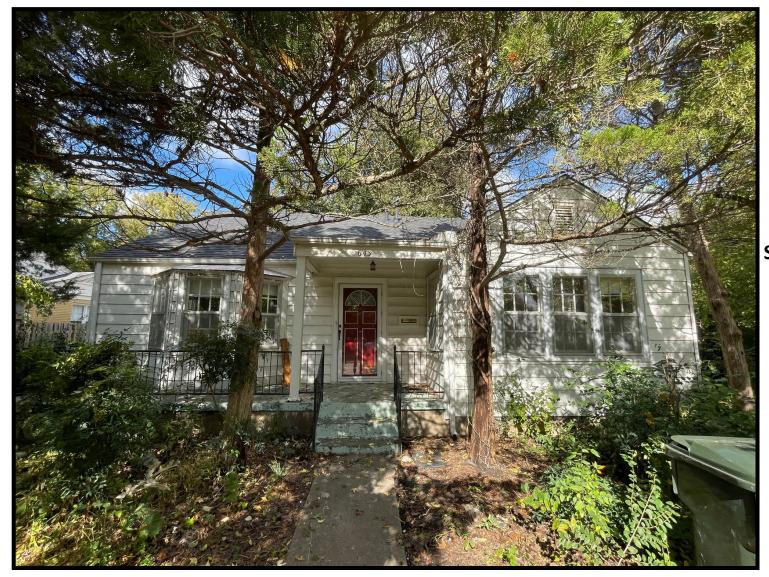

SE Corner of Home Front/Side Yard

South End of Home Front Yard

SW Corner of Home Front/Side Yard

West Side of Home South End

West Side of Home North end

Reuse these 2 windows on addition.

Prepared by:

Remove & Reuse 3 Windows on Addition