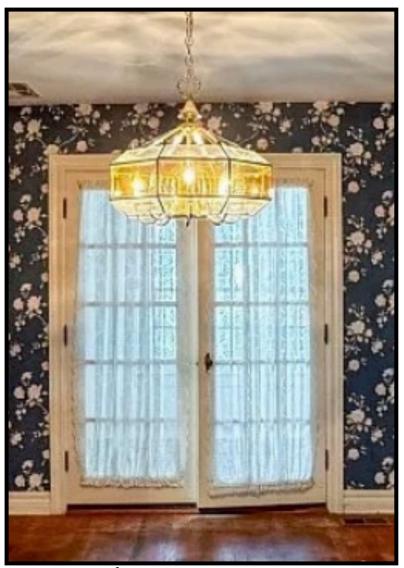

Remove Existing Rear Covered Entry

Add Reuse interior double doors for new main back entry.
Concrete steps added here

Prepared by:

#### **New Rear Entry:**

- Reuse existing interior wooden framed/glass double doors for the new rear entry
- Add concrete steps onto new back patio concrete slab between the 2 north wings
- Siding material to match existing faux wood aluminum siding installed where the existing double windows are removed
- Paint doors, trim & siding white to match existing house paint color