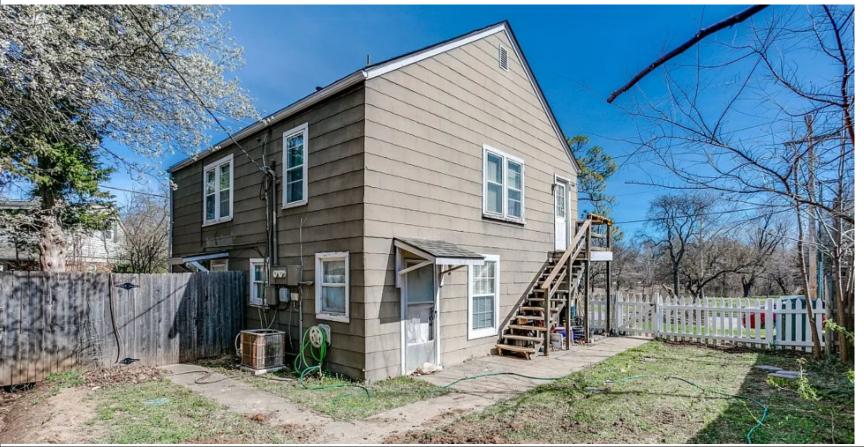

Unfortunately, during construction, the structure exhibited severe critical structural failures that compromised its integrity and occupant safety. For these reasons, it became necessary to demolish nearly the entire building, with only the east first-floor wall being preserved.

#### 1320 Oklahoma Ave

for demolition of the carport; demolition and replacement of an existing entry canopy on first floor with option 2; installation of a new entry canopy on second floor; replacement of the existing siding with alternative smooth texture siding material; replacement of all existing windows; installation of a new storage shed; installation of a side yard fence, expansion of the existing walkways; addition of option 2C dormers to attic space; replacement of a retaining wall in rear yard; elimination of south entry door; replacement of the rear entry door; and installation of a parking pad off the alleyway, as submitted (see attached).