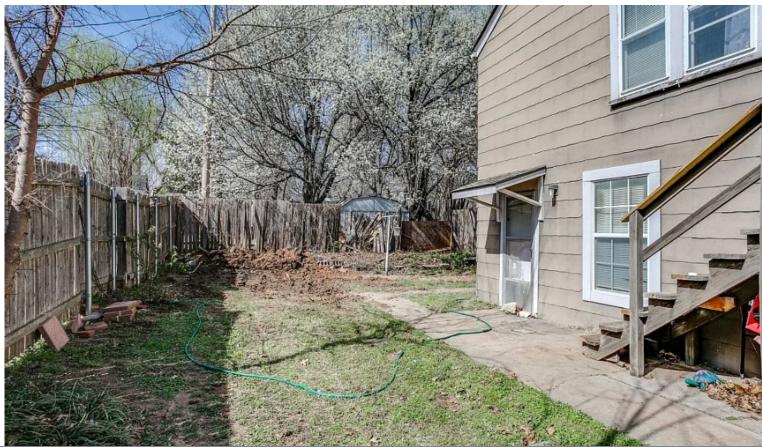

#### 1320 Oklahoma Ave

for demolition of the carport; demolition and replacement of an existing entry canopy on first floor with option 2; installation of a new entry canopy on second floor; replacement of the existing siding with alternative smooth texture siding material; replacement of all existing windows; installation of a new storage shed; installation of a side yard fence, expansion of the existing walkways; addition of option 2C dormers to attic space; replacement of a retaining wall in rear yard; elimination of south entry door; replacement of the rear entry door; and installation of a parking pad off the alleyway, as submitted (see attached).