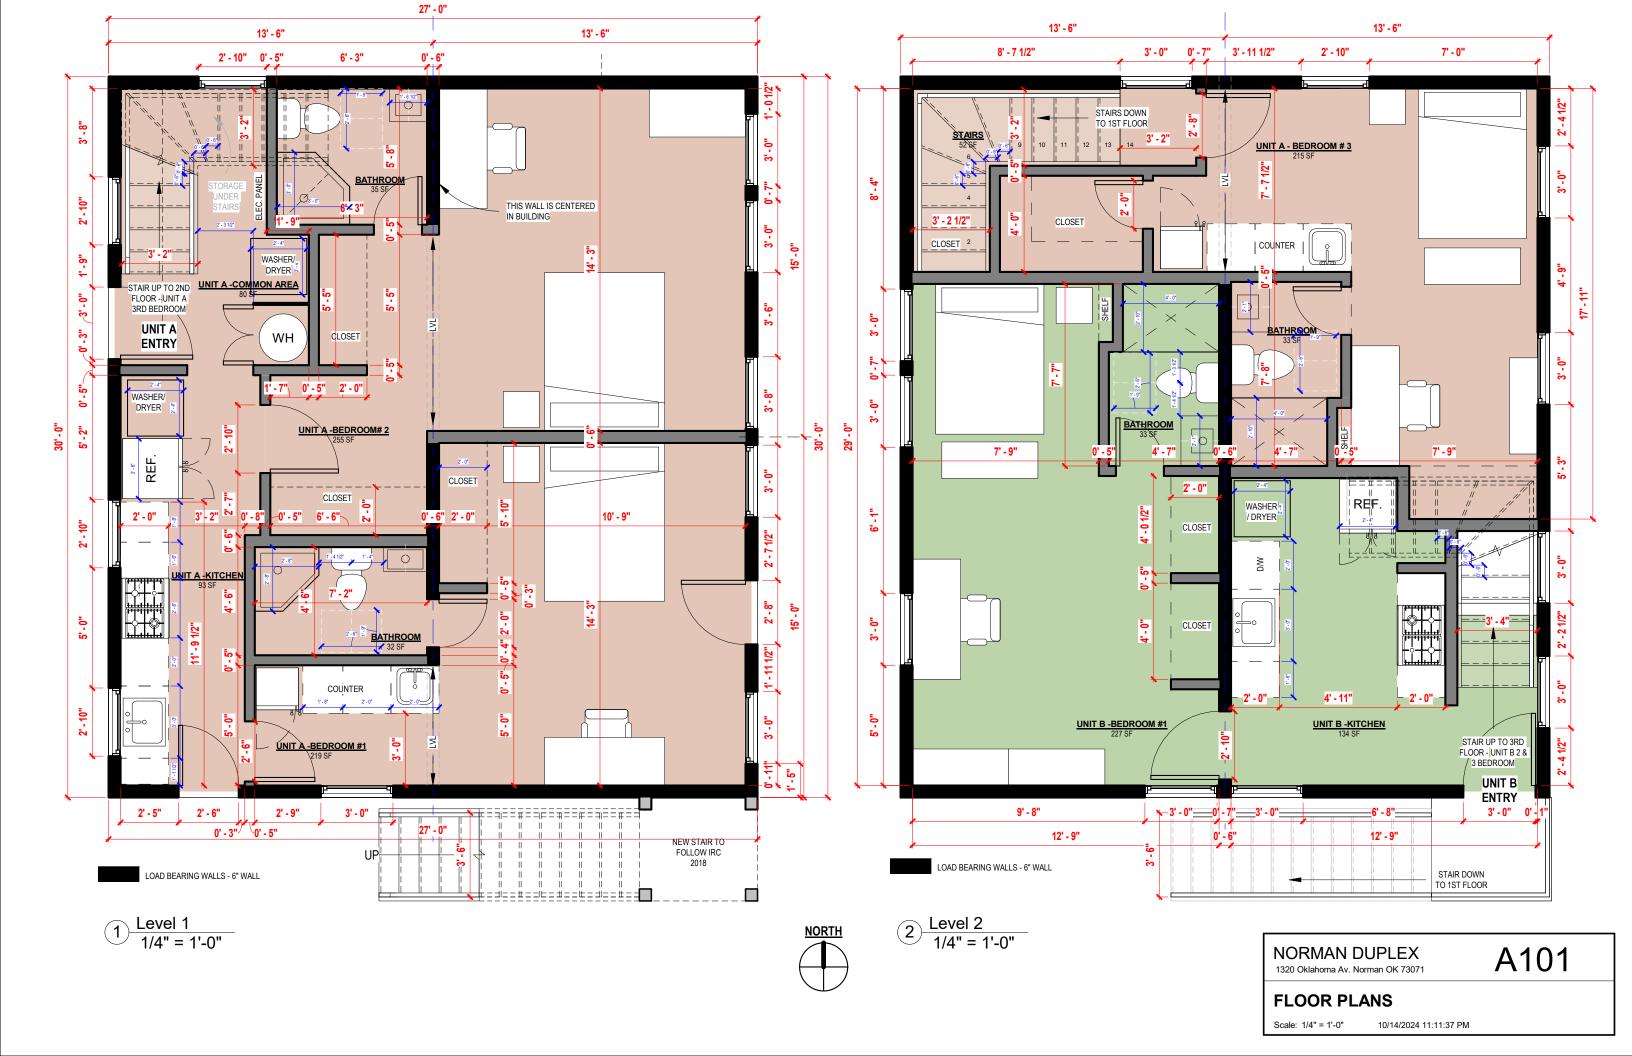

1 Level 3 1/4" = 1'-0" NORMAN DUPLEX 1320 Oklahoma Av. Norman OK 73071 A102

FLOOR PLAN

Scale: As indicated 10/14/2024 11:11:37 PM