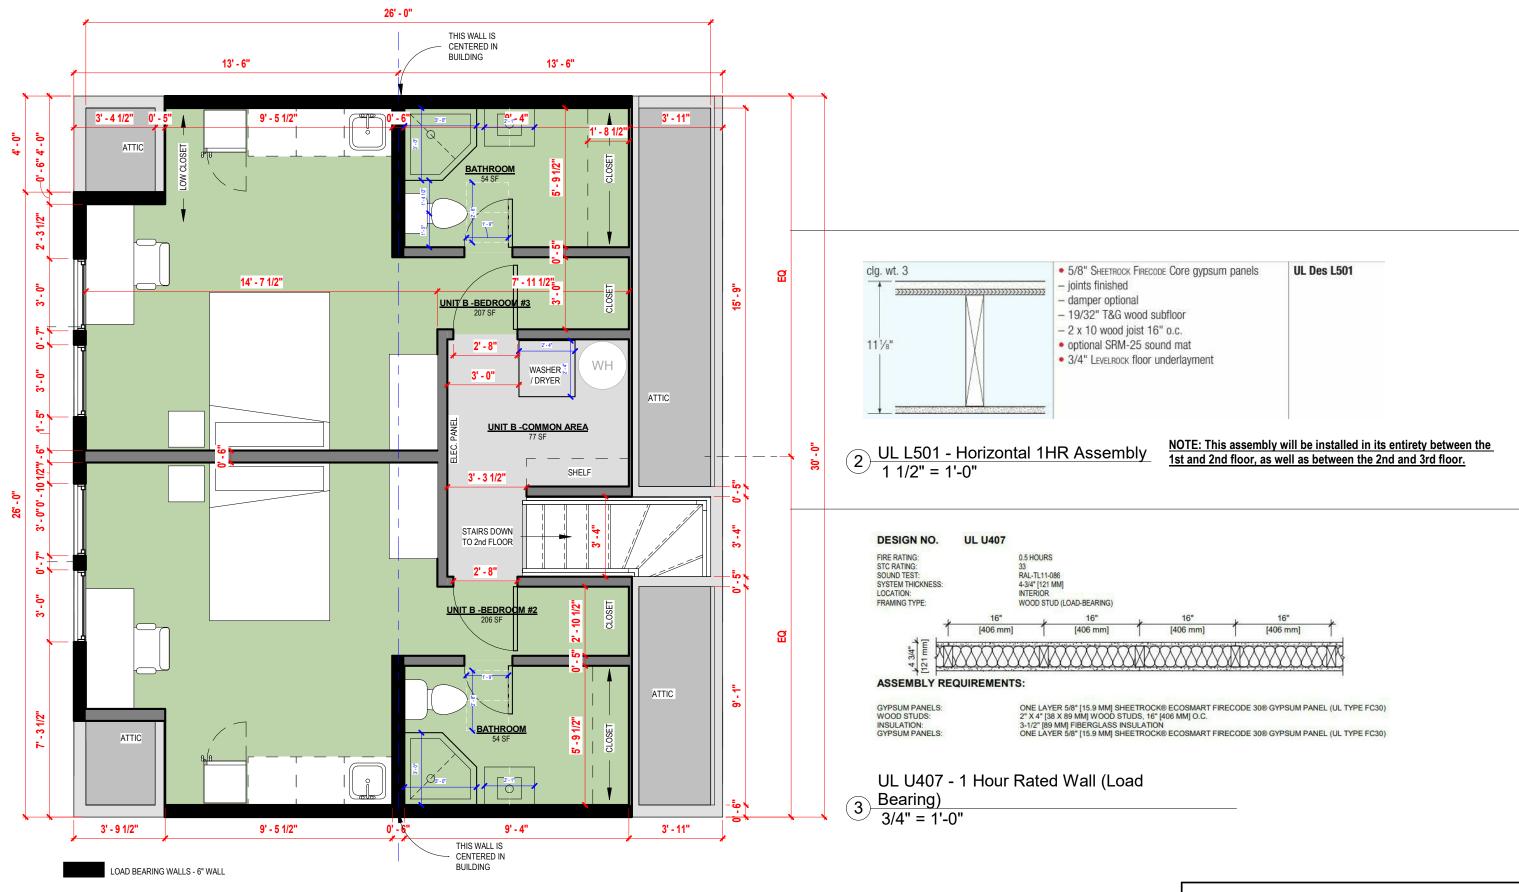

1 Level 3 1/4" = 1'-0" NORMAN DUPLEX 1320 Oklahoma Av. Norman OK 73071 A102

FLOOR PLAN

Scale: As indicated 10/14/2024 11:11:37 PM