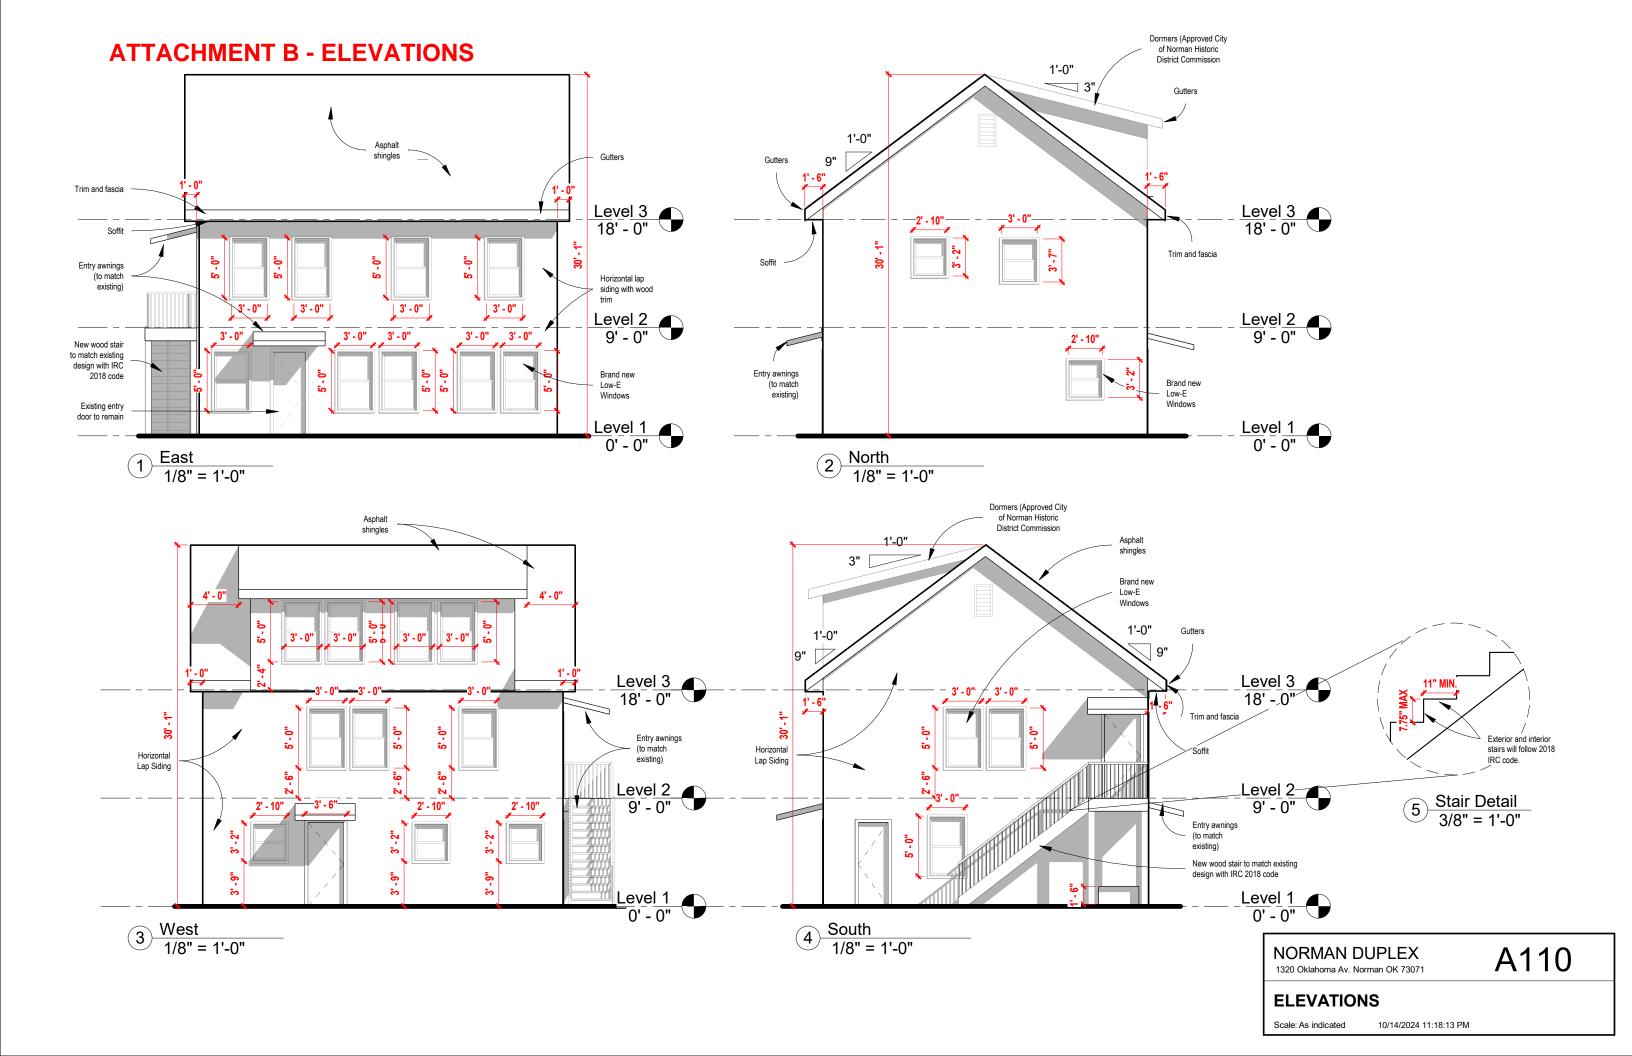

#### **ATTACHMENT B**

## New Construction

Property will be rebuilt to match exterior approved by COA on July 1 2024. Drawing set presented on previous pages.

HD 24-08

The City of Norman, Oklahoma

~~~~

OHistoric District Commission Certificate of Appropriateness

#### 1320 Oklahoma Ave

for demolition of the carport; demolition and replacement of an existing entry canopy on first floor with option 2; installation of a new entry canopy on second floor; replacement of the existing siding with alternative smooth texture siding material; replacement of all existing windows; installation of a new storage shed; installation of a side yard fence, expansion of the existing walkways; addition of option 2C dormers to attic space; replacement of a retaining wall in rear yard; elimination of south entry door; replacement of the rear entry door; and installation of a parking pad off the alleyway, as submitted (see attached).