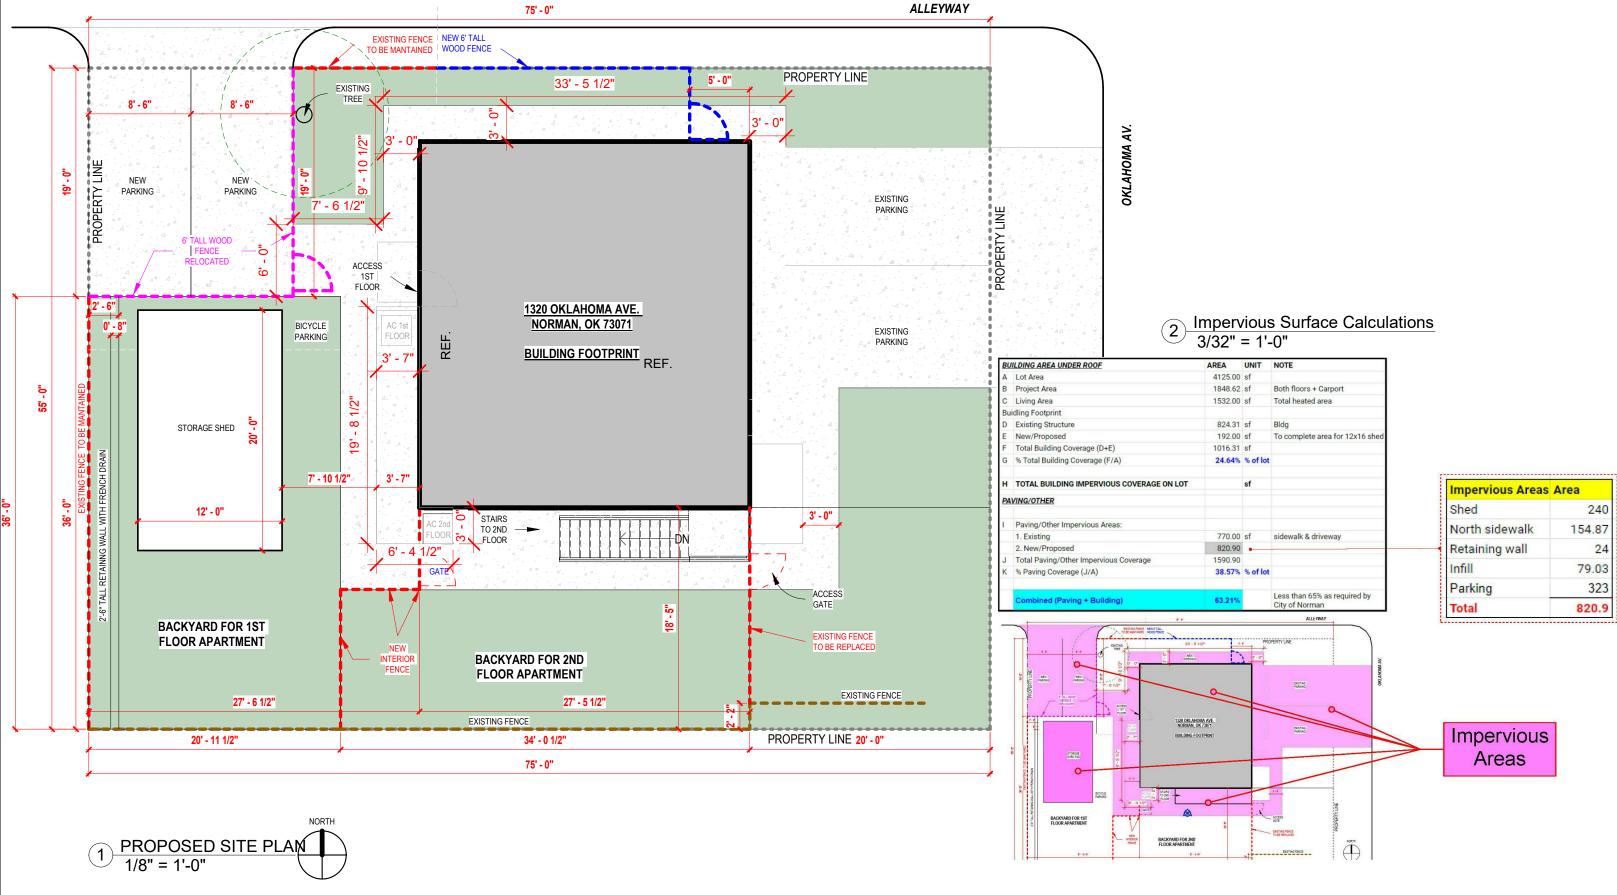

#### **ATTACHMENT B - EXISTING SITE PLAN ALLEYWAY** EXISTING 6' TALL WOOD FENCE PROPERTY LINE 26' - 0 1/2" **EXISTING** EXISTING STORAGE SHED OKLAHOMA AV. 20' - 0" PROPERTY LINE PARKING **BACKYARD FOR 1ST** FLOOR APARTMENT 20' - 0" **CARPORT** 1ST FLOOR 1320 OKLAHOMA AVE. **NORMAN, OK 73071** EXISTING PARKING **BUILDING FOOTPRINT** EXISTING 6' TALL WOOD FENCE EXISTING 2 ELECTRICAL METERS REF. TO 2ND 2FLOOR PROPERTY LINE GATE EXISTING PICKET FENCE BACKYARD FOR 2ND FLOOR APARTMENT NORTH EXISTING WOOD FENCE EXISTING 6' TALL WOOD FENCE PROPERTY LINE 20'-0" 55' - 0" 75' - 0"

NORMAN DUPLEX
1320 Oklahoma Av. Norman OK 73071

SITE PLAN EXISTING

Scale: 1/8" = 1'-0" 6/7/2024 7:07:45 PM

**ATTACHMENT B - PROPOSED SITE PLAN** 

NORMAN DUPLEX
1320 Oklahoma Av. Norman OK 73071

FUTURE SITE PLAN
Scale: As indicated 10/14/2024 11:18:13 PM

# Impervious Area Calculation

### Impervious Area Calculation

| BU  | ILDING AREA UNDER ROOF                                                                                                                                                                                                                                                                                                                                                                                                                                                                                                                                                                                                                                                                                                                                                                                                                                                                                                                                                                                                                                                                                                                                                                                                                                                                                                                                                                                                                                                                                                                                                                                                                                                                                                                                                                                                                                                                                                                                                                                                                                                                                                        | AREA              | UNIT     | NOTE                                          |                     |      |
|-----|-------------------------------------------------------------------------------------------------------------------------------------------------------------------------------------------------------------------------------------------------------------------------------------------------------------------------------------------------------------------------------------------------------------------------------------------------------------------------------------------------------------------------------------------------------------------------------------------------------------------------------------------------------------------------------------------------------------------------------------------------------------------------------------------------------------------------------------------------------------------------------------------------------------------------------------------------------------------------------------------------------------------------------------------------------------------------------------------------------------------------------------------------------------------------------------------------------------------------------------------------------------------------------------------------------------------------------------------------------------------------------------------------------------------------------------------------------------------------------------------------------------------------------------------------------------------------------------------------------------------------------------------------------------------------------------------------------------------------------------------------------------------------------------------------------------------------------------------------------------------------------------------------------------------------------------------------------------------------------------------------------------------------------------------------------------------------------------------------------------------------------|-------------------|----------|-----------------------------------------------|---------------------|------|
| Α   | Lot Area                                                                                                                                                                                                                                                                                                                                                                                                                                                                                                                                                                                                                                                                                                                                                                                                                                                                                                                                                                                                                                                                                                                                                                                                                                                                                                                                                                                                                                                                                                                                                                                                                                                                                                                                                                                                                                                                                                                                                                                                                                                                                                                      | 4125.00           | sf       |                                               |                     |      |
| В   | Project Area                                                                                                                                                                                                                                                                                                                                                                                                                                                                                                                                                                                                                                                                                                                                                                                                                                                                                                                                                                                                                                                                                                                                                                                                                                                                                                                                                                                                                                                                                                                                                                                                                                                                                                                                                                                                                                                                                                                                                                                                                                                                                                                  | 1848.62           | sf       | Both floors + Carport                         |                     |      |
| С   | Living Area                                                                                                                                                                                                                                                                                                                                                                                                                                                                                                                                                                                                                                                                                                                                                                                                                                                                                                                                                                                                                                                                                                                                                                                                                                                                                                                                                                                                                                                                                                                                                                                                                                                                                                                                                                                                                                                                                                                                                                                                                                                                                                                   | 1532.00           | sf       | Total heated area                             |                     |      |
| Bui | idling Footprint                                                                                                                                                                                                                                                                                                                                                                                                                                                                                                                                                                                                                                                                                                                                                                                                                                                                                                                                                                                                                                                                                                                                                                                                                                                                                                                                                                                                                                                                                                                                                                                                                                                                                                                                                                                                                                                                                                                                                                                                                                                                                                              |                   |          |                                               |                     |      |
| D   | Existing Structure                                                                                                                                                                                                                                                                                                                                                                                                                                                                                                                                                                                                                                                                                                                                                                                                                                                                                                                                                                                                                                                                                                                                                                                                                                                                                                                                                                                                                                                                                                                                                                                                                                                                                                                                                                                                                                                                                                                                                                                                                                                                                                            | 824.31            | sf       | Bldg                                          |                     |      |
| E   | New/Proposed                                                                                                                                                                                                                                                                                                                                                                                                                                                                                                                                                                                                                                                                                                                                                                                                                                                                                                                                                                                                                                                                                                                                                                                                                                                                                                                                                                                                                                                                                                                                                                                                                                                                                                                                                                                                                                                                                                                                                                                                                                                                                                                  | 192.00            |          | To complete area for 12x16 shed               |                     |      |
| F   | Total Building Coverage (D+E)                                                                                                                                                                                                                                                                                                                                                                                                                                                                                                                                                                                                                                                                                                                                                                                                                                                                                                                                                                                                                                                                                                                                                                                                                                                                                                                                                                                                                                                                                                                                                                                                                                                                                                                                                                                                                                                                                                                                                                                                                                                                                                 | 1016.31           |          |                                               |                     |      |
| G   | % Total Building Coverage (F/A)                                                                                                                                                                                                                                                                                                                                                                                                                                                                                                                                                                                                                                                                                                                                                                                                                                                                                                                                                                                                                                                                                                                                                                                                                                                                                                                                                                                                                                                                                                                                                                                                                                                                                                                                                                                                                                                                                                                                                                                                                                                                                               | 24.64%            | % of lot |                                               |                     |      |
| Н   | TOTAL BUILDING IMPERVIOUS COVERAGE ON LOT                                                                                                                                                                                                                                                                                                                                                                                                                                                                                                                                                                                                                                                                                                                                                                                                                                                                                                                                                                                                                                                                                                                                                                                                                                                                                                                                                                                                                                                                                                                                                                                                                                                                                                                                                                                                                                                                                                                                                                                                                                                                                     |                   | sf       |                                               | Impervious Areas    | Area |
| PA  | VING/OTHER                                                                                                                                                                                                                                                                                                                                                                                                                                                                                                                                                                                                                                                                                                                                                                                                                                                                                                                                                                                                                                                                                                                                                                                                                                                                                                                                                                                                                                                                                                                                                                                                                                                                                                                                                                                                                                                                                                                                                                                                                                                                                                                    |                   |          |                                               | Shed                |      |
| ı   | Paving/Other Impervious Areas:                                                                                                                                                                                                                                                                                                                                                                                                                                                                                                                                                                                                                                                                                                                                                                                                                                                                                                                                                                                                                                                                                                                                                                                                                                                                                                                                                                                                                                                                                                                                                                                                                                                                                                                                                                                                                                                                                                                                                                                                                                                                                                |                   |          |                                               | North sidewalk      | 15   |
|     | 1. Existing                                                                                                                                                                                                                                                                                                                                                                                                                                                                                                                                                                                                                                                                                                                                                                                                                                                                                                                                                                                                                                                                                                                                                                                                                                                                                                                                                                                                                                                                                                                                                                                                                                                                                                                                                                                                                                                                                                                                                                                                                                                                                                                   | 770.00            |          | sidewalk & driveway                           |                     |      |
|     | 2. New/Proposed                                                                                                                                                                                                                                                                                                                                                                                                                                                                                                                                                                                                                                                                                                                                                                                                                                                                                                                                                                                                                                                                                                                                                                                                                                                                                                                                                                                                                                                                                                                                                                                                                                                                                                                                                                                                                                                                                                                                                                                                                                                                                                               | 820.90            | _        |                                               | Retaining wall      |      |
| J   | Total Paving/Other Impervious Coverage                                                                                                                                                                                                                                                                                                                                                                                                                                                                                                                                                                                                                                                                                                                                                                                                                                                                                                                                                                                                                                                                                                                                                                                                                                                                                                                                                                                                                                                                                                                                                                                                                                                                                                                                                                                                                                                                                                                                                                                                                                                                                        | 1590.90           |          |                                               | Infill              | 7    |
| K   | % Paving Coverage (J/A)                                                                                                                                                                                                                                                                                                                                                                                                                                                                                                                                                                                                                                                                                                                                                                                                                                                                                                                                                                                                                                                                                                                                                                                                                                                                                                                                                                                                                                                                                                                                                                                                                                                                                                                                                                                                                                                                                                                                                                                                                                                                                                       | 38.57%            | % of lot |                                               | 11111111            | -    |
|     | EXSTING FENCE   NEWS TALL   TO BE MANTAMED   VICOOP FENCE                                                                                                                                                                                                                                                                                                                                                                                                                                                                                                                                                                                                                                                                                                                                                                                                                                                                                                                                                                                                                                                                                                                                                                                                                                                                                                                                                                                                                                                                                                                                                                                                                                                                                                                                                                                                                                                                                                                                                                                                                                                                     |                   |          | ALLEYWAY                                      | Total               | 8    |
|     | ENSTING  SOCIAL | MA AVE.<br>(73071 | 3' · 0"  | PERTY LINE  EXETING PARKING  PARKING  PARKING | Impervious<br>Areas |      |
|     | BACKYARD FOR 1ST FLOOR APARTMENT  BACKYARD FOR 1ST FLOOR APARTMENT                                                                                                                                                                                                                                                                                                                                                                                                                                                                                                                                                                                                                                                                                                                                                                                                                                                                                                                                                                                                                                                                                                                                                                                                                                                                                                                                                                                                                                                                                                                                                                                                                                                                                                                                                                                                                                                                                                                                                                                                                                                            | \$ 20             |          | ACCESS GATE CONTINUE FENCE TO DE REPLACED     |                     |      |