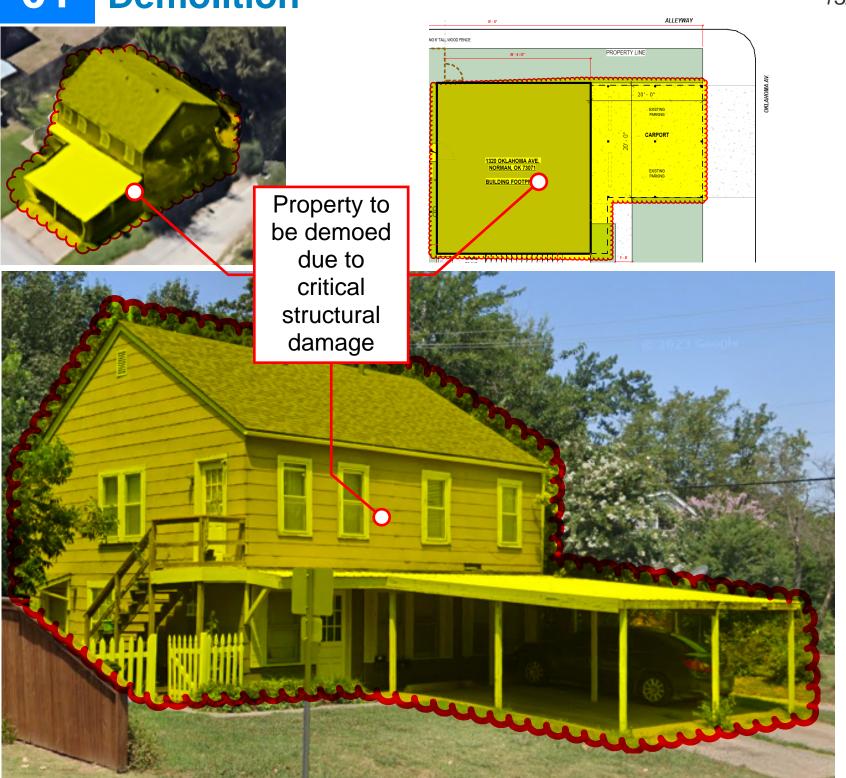

## COA REQUEST FOR NON-CONTRIBUTING PROPERTY 1320 OKLAHOMA AVE. NORMAN OK 73071 REQUESTED LIST

This property in the Southridge Historic District has deteriorated over many years. Our intention has always been to revitalize the property in accordance with the City of Norman, Oklahoma Historic District Commission's Certificate of Appropriateness (COA), approved on July 1, 2024.

Unfortunately, during construction, the structure exhibited severe critical structural failures that compromised its integrity and occupant safety. For these reasons, it became necessary to demolish nearly the entire building, with only the east first-floor wall being preserved.

Our goal remains the same—to restore this property to its former glory and ensure it shines as a great home in the neighborhood. The exterior will be rebuilt as presented and approved in the COA on July 1, 2024.

- 1. **Demolition**. Complete framing and roofing demolition of the property.
- 2. **New Construction**. The property will be rebuilt to match COA on July 1, 2024, approved for this property.

## Demolition

01 Demolition