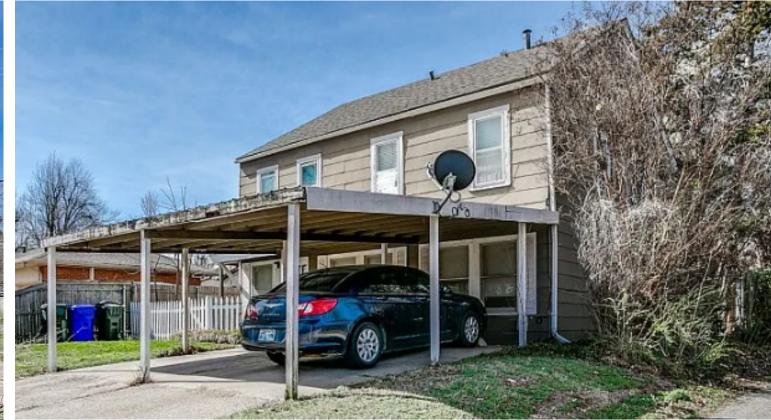

#### 1320 Oklahoma Ave

for demolition of the carport; demolition and replacement of an existing entry canopy on first floor with option 2; installation of a new entry canopy on second floor; replacement of the existing siding with alternative smooth texture siding material; replacement of all existing windows; installation of a new storage shed; installation of a side yard fence, expansion of the existing walkways; addition of option 2C dormers to attic space; replacement of a retaining wall in rear yard; elimination of south entry door; replacement of the rear entry door; and installation of a parking pad off the alleyway, as submitted (see attached).