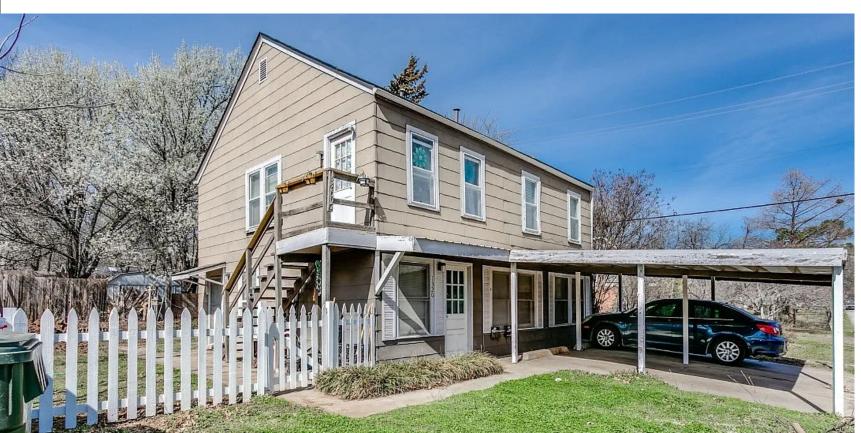

## COA REQUEST FOR NON-CONTRIBUTING PROPERTY 1320 OKLAHOMA AVE. NORMAN OK 73071 REQUESTED LIST

This property in the Southridge Historic District has deteriorated over many years. Our intention has always been to revitalize the property in accordance with the City of Norman, Oklahoma Historic District Commission's Certificate of Appropriateness (COA), approved on July 1, 2024.

Unfortunately, during construction, the structure exhibited severe critical structural failures that compromised its integrity and occupant safety. For these reasons, it became necessary to demolish nearly the entire building, with only the east first-floor wall being preserved.

Our goal remains the same—to restore this property to its former glory and ensure it shines as a great home in the neighborhood. The exterior will be rebuilt as presented and approved in the COA on July 1, 2024.

#### 1320 Oklahoma Ave

for demolition of the carport; demolition and replacement of an existing entry canopy on first floor with option 2; installation of a new entry canopy on second floor; replacement of the existing siding with alternative smooth texture siding material; replacement of all existing windows; installation of a new storage shed; installation of a side yard fence, expansion of the existing walkways; addition of option 2C dormers to attic space; replacement of a retaining wall in rear yard; elimination of south entry door; replacement of the rear entry door; and installation of a parking pad off the alleyway, as submitted (see attached).