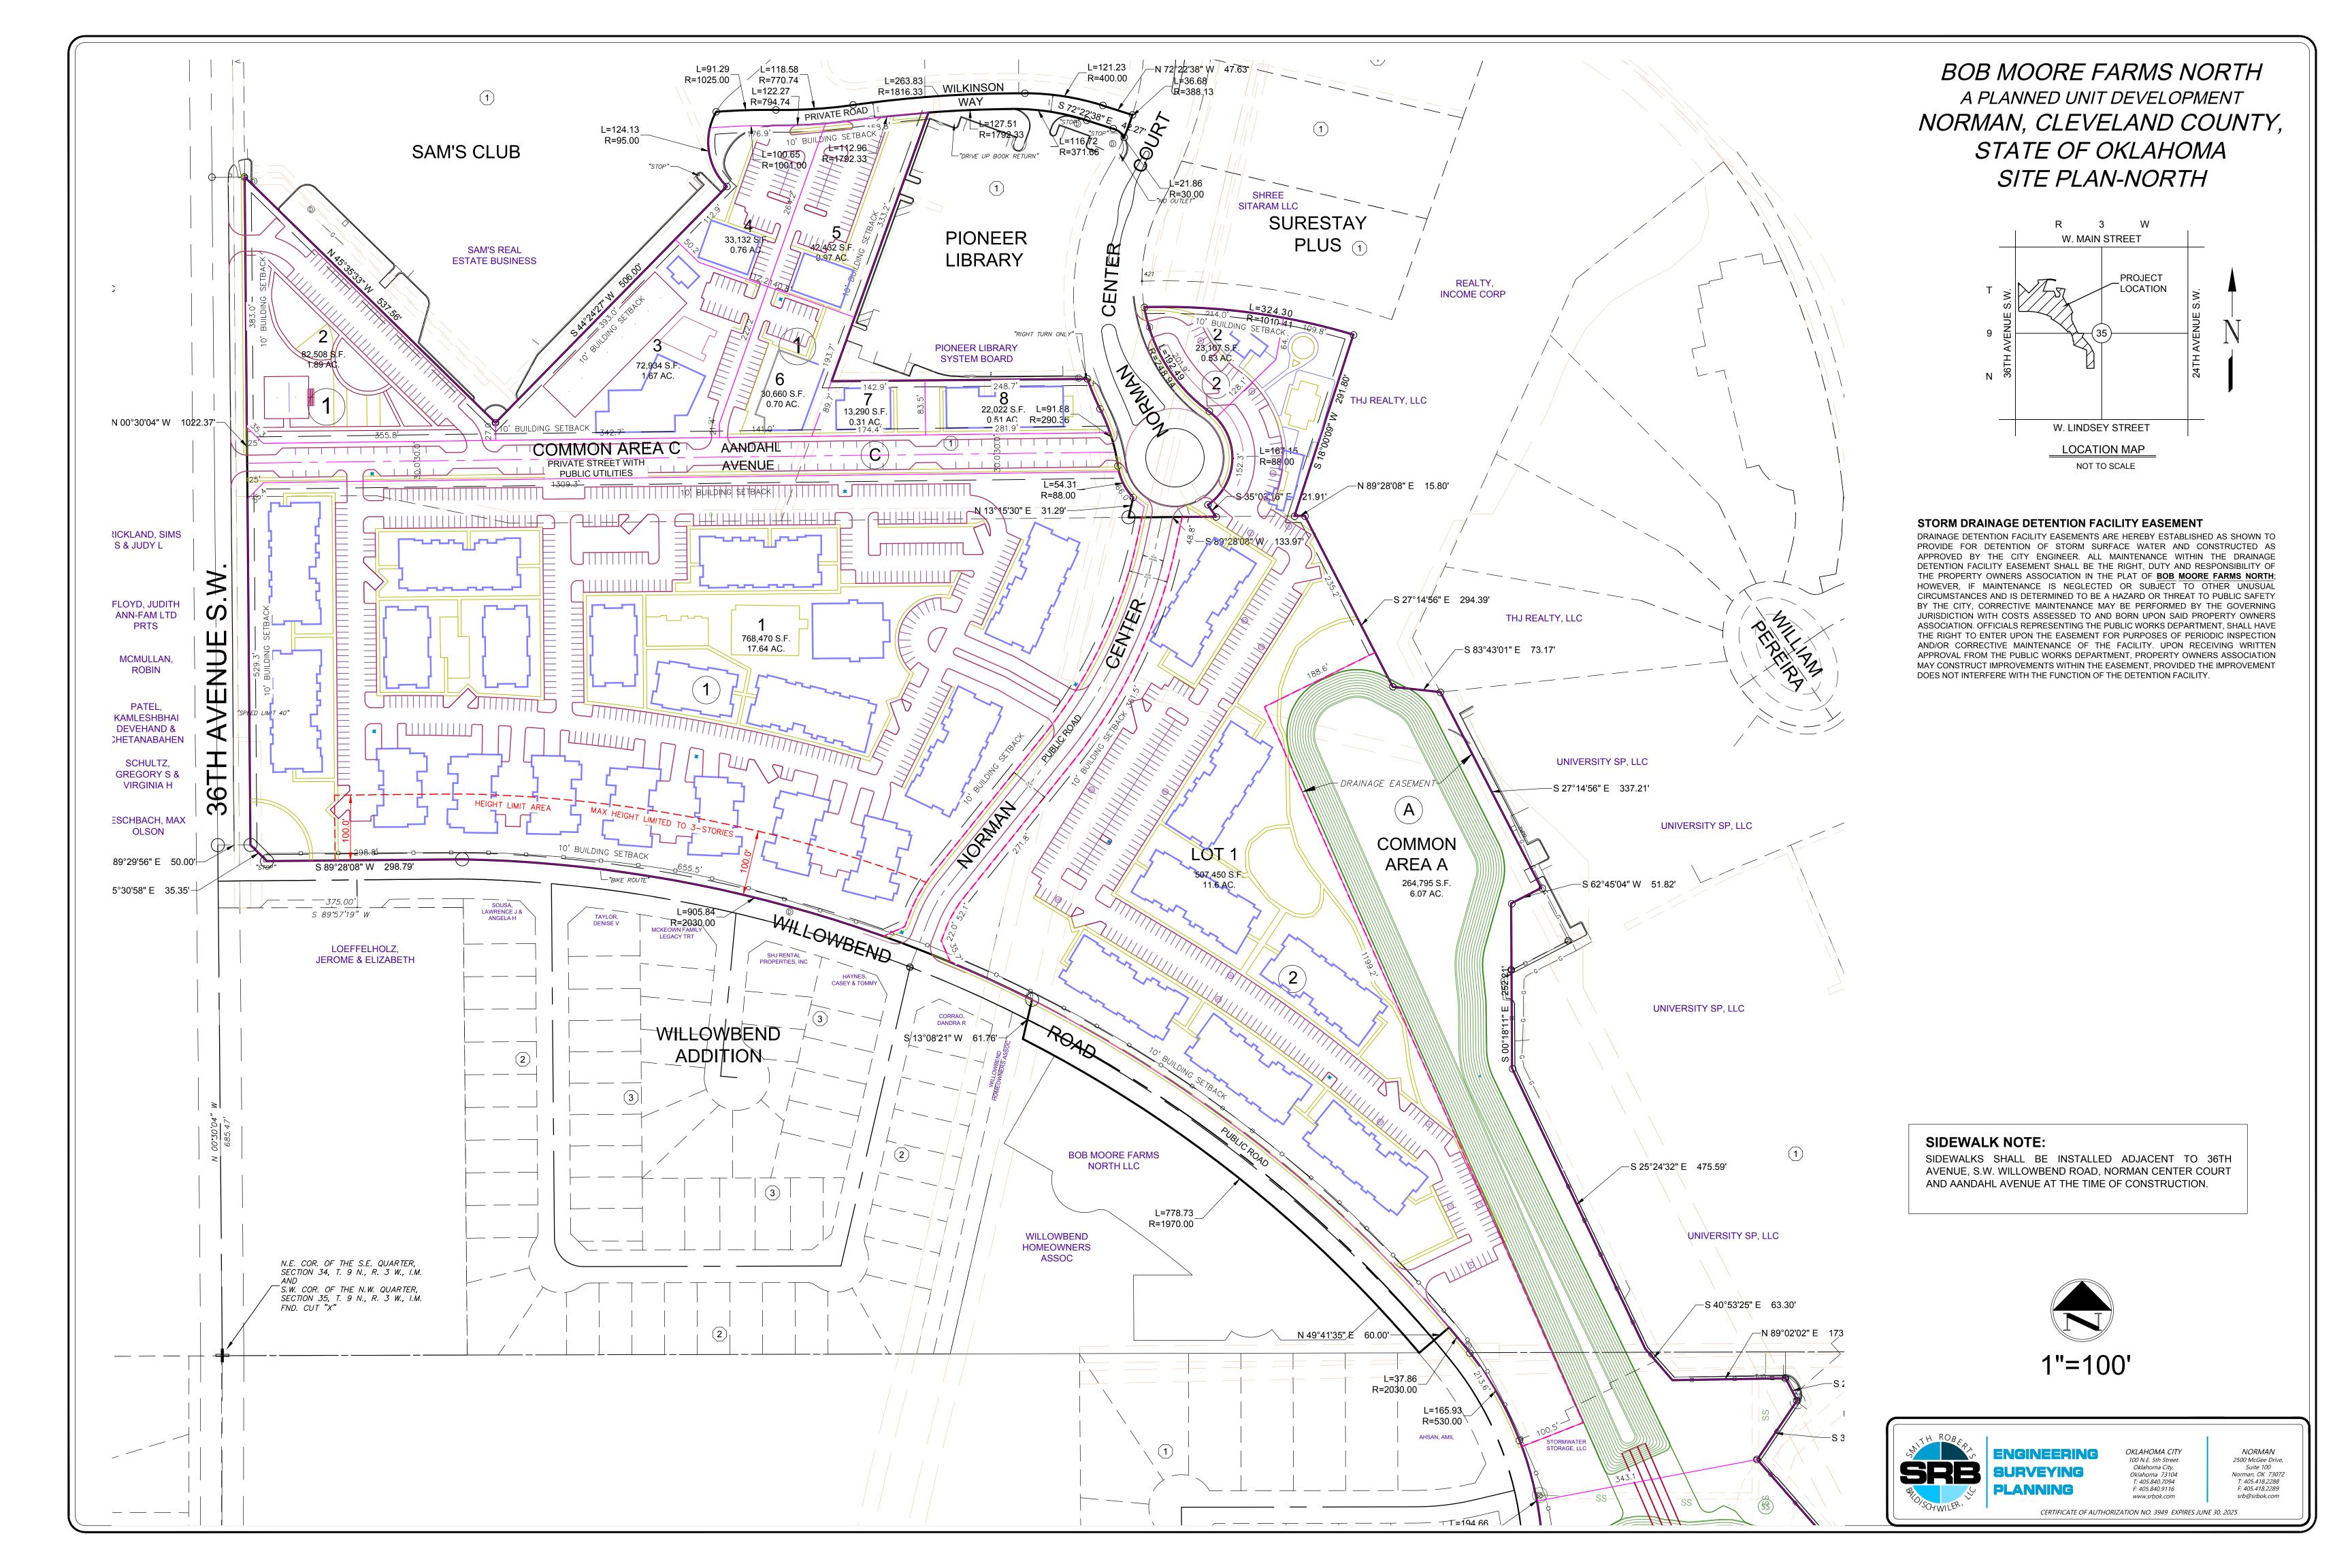

## STORM DRAINAGE DETENTION FACILITY EASEMENT

DRAINAGE DETENTION FACILITY EASEMENTS ARE HEREBY ESTABLISHED AS SHOWN TO PROVIDE FOR DETENTION OF STORM SURFACE WATER AND CONSTRUCTED AS APPROVED BY THE CITY ENGINEER. ALL MAINTENANCE WITHIN THE DRAINAGE DETENTION FACILITY EASEMENT SHALL BE THE RIGHT, DUTY AND RESPONSIBILITY OF THE PROPERTY OWNERS ASSOCIATION IN THE PLAT OF **BOB MOORE FARMS NORTH**; HOWEVER, IF MAINTENANCE IS NEGLECTED OR SUBJECT TO OTHER UNUSUAL CIRCUMSTANCES AND IS DETERMINED TO BE A HAZARD OR THREAT TO PUBLIC SAFETY BY THE CITY, CORRECTIVE MAINTENANCE MAY BE PERFORMED BY THE GOVERNING JURISDICTION WITH COSTS ASSESSED TO AND BORN UPON SAID PROPERTY OWNERS ASSOCIATION. OFFICIALS REPRESENTING THE PUBLIC WORKS DEPARTMENT, SHALL HAVE THE RIGHT TO ENTER UPON THE EASEMENT FOR PURPOSES OF PERIODIC INSPECTION AND/OR CORRECTIVE MAINTENANCE OF THE FACILITY. UPON RECEIVING WRITTEN APPROVAL FROM THE PUBLIC WORKS DEPARTMENT, PROPERTY OWNERS ASSOCIATION MAY CONSTRUCT IMPROVEMENTS WITHIN THE EASEMENT, PROVIDED THE IMPROVEMENT DOES NOT INTERFERE WITH THE FUNCTION OF THE DETENTION FACILITY.

## SIDEWALK NOTE:

\_ \_\_ \_\_\_

 SIDEWALKS SHALL BE INSTALLED ADJACENT TO 36TH AVENUE, S.W. WILLOWBEND ROAD, NORMAN CENTER COURT AND AANDAHL AVENUE AT THE TIME OF CONSTRUCTION.

ENGINEERING SURVEYING PLANNING OKLAHOMA CITY 100 N.E. 5th Street Oklahoma City, Oklahoma 73104 T: 405.840.7094 F: 405.840.9116 www.srbok.com NORMAN 2500 McGee Drive, Suite 100 Norman, OK 73072 T: 405.418.2288 F: 405.418.2289 srb@srbok.com