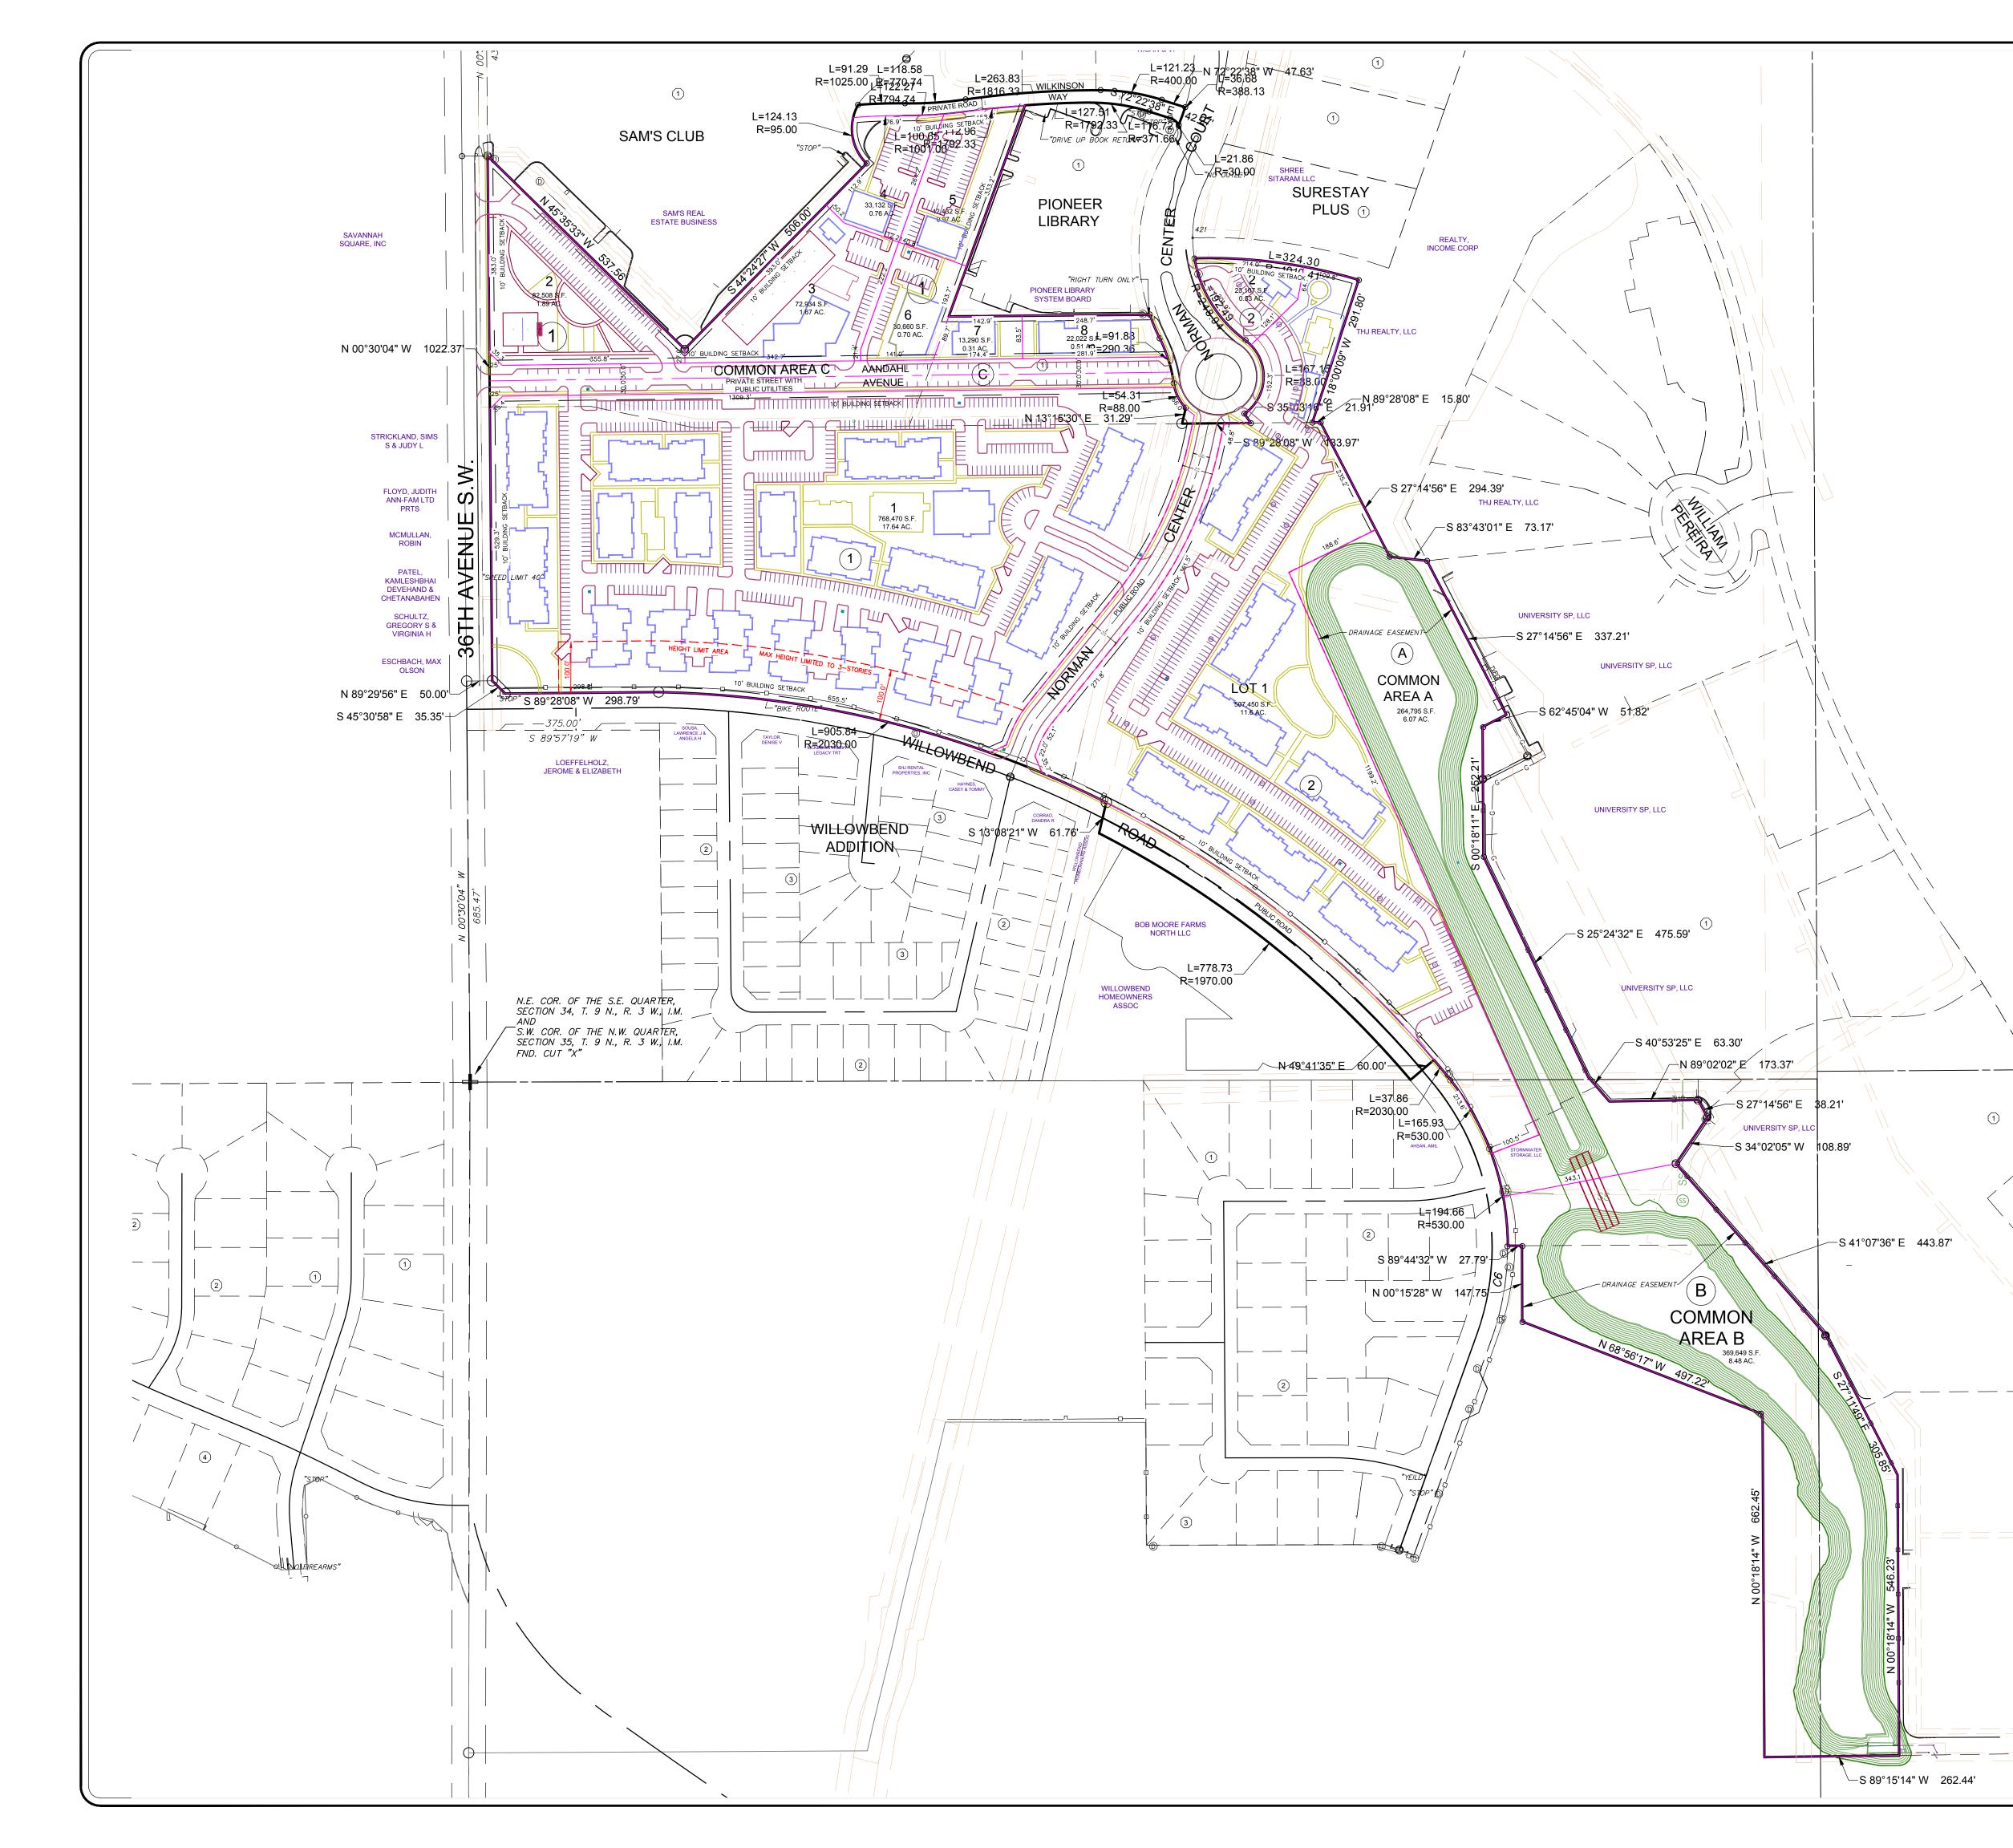

## STORM DRAINAGE DETENTION FACILITY EASEMENT

DRAINAGE DETENTION FACILITY EASEMENTS ARE HEREBY ESTABLISHED AS SHOWN TO PROVIDE FOR DETENTION OF STORM SURFACE WATER AND CONSTRUCTED AS APPROVED BY THE CITY ENGINEER. ALL MAINTENANCE WITHIN THE DRAINAGE DETENTION FACILITY EASEMENT SHALL BE THE RIGHT, DUTY AND RESPONSIBILITY OF THE PROPERTY OWNERS ASSOCIATION IN THE PLAT OF **BOB MOORE FARMS NORTH**; HOWEVER, IF MAINTENANCE IS NEGLECTED OR SUBJECT TO OTHER UNUSUAL CIRCUMSTANCES AND IS DETERMINED TO BE A HAZARD OR THREAT TO PUBLIC SAFETY BY THE CITY, CORRECTIVE MAINTENANCE MAY BE PERFORMED BY THE GOVERNING JURISDICTION WITH COSTS ASSESSED TO AND BORN UPON SAID PROPERTY OWNERS ASSOCIATION. OFFICIALS REPRESENTING THE PUBLIC WORKS DEPARTMENT, SHALL HAVE THE RIGHT TO ENTER UPON THE EASEMENT FOR PURPOSES OF PERIODIC INSPECTION AND/OR CORRECTIVE MAINTENANCE OF THE FACILITY. UPON RECEIVING WRITTEN APPROVAL FROM THE PUBLIC WORKS DEPARTMENT, PROPERTY OWNERS ASSOCIATION MAY CONSTRUCT IMPROVEMENTS WITHIN THE EASEMENT, PROVIDED THE IMPROVEMENT DOES NOT INTERFERE WITH THE FUNCTION OF THE DETENTION FACILITY.

## SIDEWALK NOTE:

\_ \_\_ \_\_\_

 SIDEWALKS SHALL BE INSTALLED ADJACENT TO 36TH AVENUE, S.W. WILLOWBEND ROAD, NORMAN CENTER COURT AND AANDAHL AVENUE AT THE TIME OF CONSTRUCTION.

ENGINEERING SURVEYING PLANNING OKLAHOMA CITY 100 N.E. 5th Street Oklahoma City, Oklahoma 73104 T: 405.840.7094 F: 405.840.9116 www.srbok.com NORMAN 2500 McGee Drive, Suite 100 Norman, OK 73072 T: 405.418.2288 F: 405.418.2289 srb@srbok.com