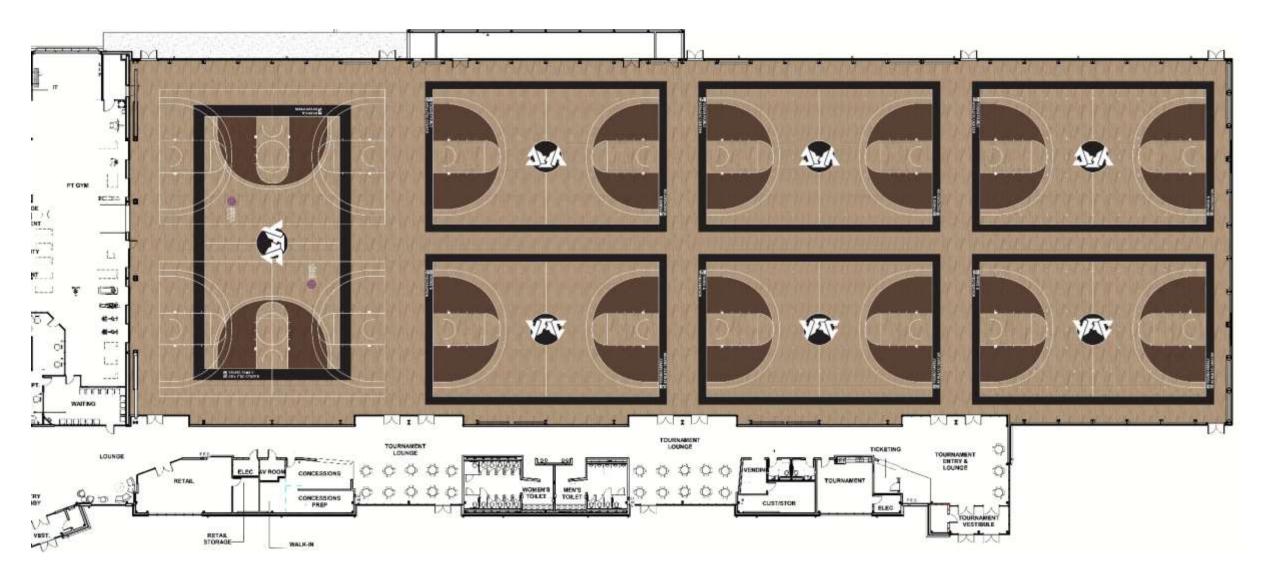

The Multi-Sport Complex and Indoor Aquatic Facility were initially proposed as two separate projects. After extensive public input and consideration by the City Council, acting as Trustees of the Norman Municipal Authority (NMA), these projects were combined into one more extensive project in 2018, located at the southeast corner of 24th Avenue NW and Rock Creek Road. This new sports and aquatic complex will include eight full-sized basketball or 12 volleyball courts; a 25-meter, eight-lane lap pool; a 25-yard, four-lane warm-up pool; concession stands; retail space; administration offices; and, through a partnership with Norman Regional Health System (NRHS), a health and wellness clinic to be placed between the multi-sports and aquatic complexes.