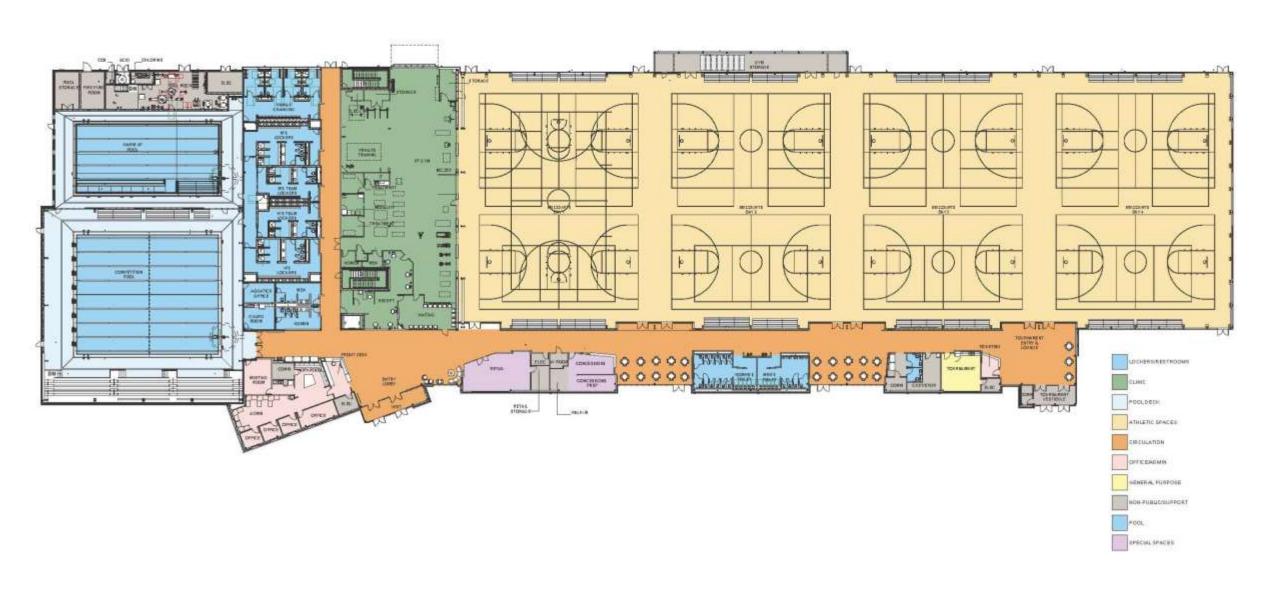

The Multi-Sport Complex and Indoor Aquatic Facility were initially proposed as two separate projects. After extensive public input and consideration by the City Council, acting as Trustees of the Norman Municipal Authority (NMA), these projects were combined into one more extensive project in 2018, located at the southeast corner of 24th Avenue NW and Rock Creek Road. This new sports and aquatic complex will include eight full-sized basketball or 12 volleyball courts; a 25-meter, eight-lane lap pool; a 25-yard, four-lane warm-up pool; concession stands; retail space; administration offices; and, through a partnership with Norman Regional Health System (NRHS), a health and wellness clinic to be placed between the multi-sports and aquatic complexes.