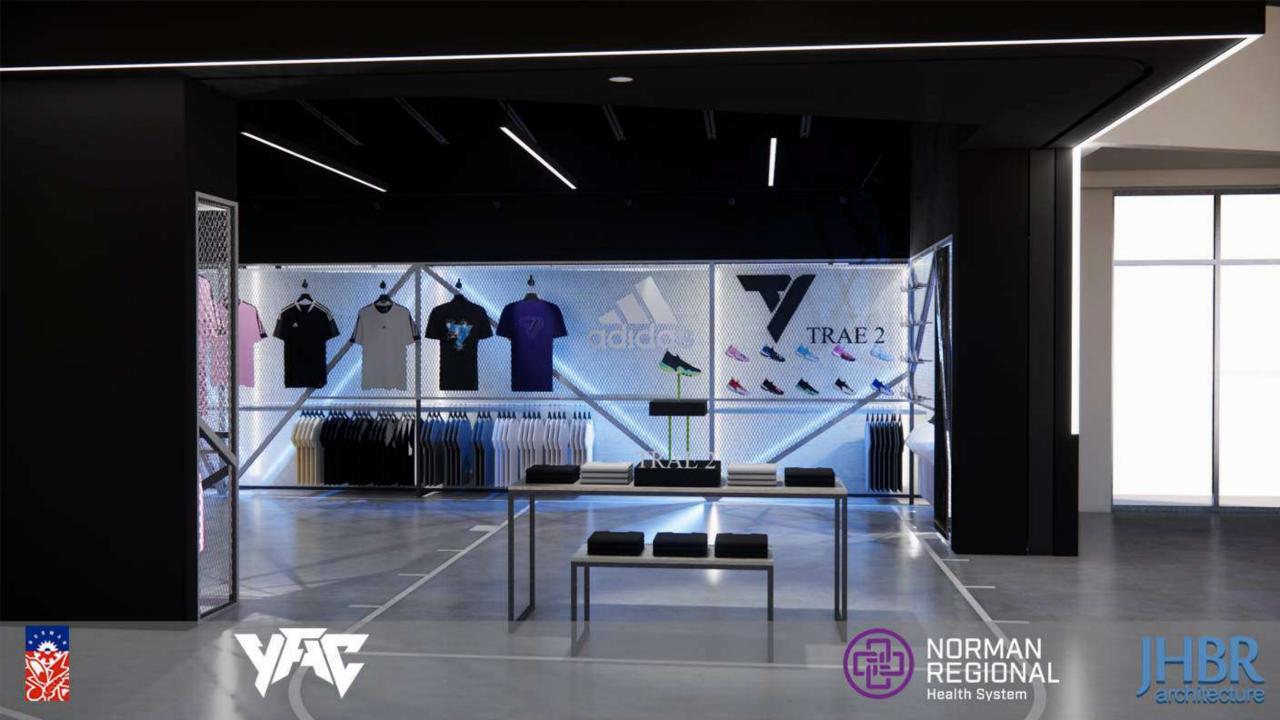

The Multi-Sport Complex and Indoor Aquatic Facility were initially proposed as two separate projects. After extensive public input and consideration by the City Council, acting as Trustees of the Norman Municipal Authority (NMA), these projects were combined into one more extensive project in 2018, located at the southeast corner of 24th Avenue NW and Rock Creek Road. This new sports and aquatic complex will include eight full-sized basketball or 12 volleyball courts; a 25-meter, eight-lane lap pool; a 25-yard, four-lane warm-up pool; concession stands; retail space; administration offices; and, through a partnership with Norman Regional Health System (NRHS), a health and wellness clinic to be placed between the multi-sports and aquatic complexes.

The building and the project were named the Young Family Athletic Center ("YFAC") in July of 2021 (K-2122-27) after the Trae Young Family Foundation (TYFF) agreed to donate \$4,000,000 to the construction of the building. NRHS has committed a minimum of \$6.7 million through a Memorandum of Understanding in May of 2021 (K-2122-99) towards constructing a human sports and performance clinic inside the YFAC to be called "N-Motion."