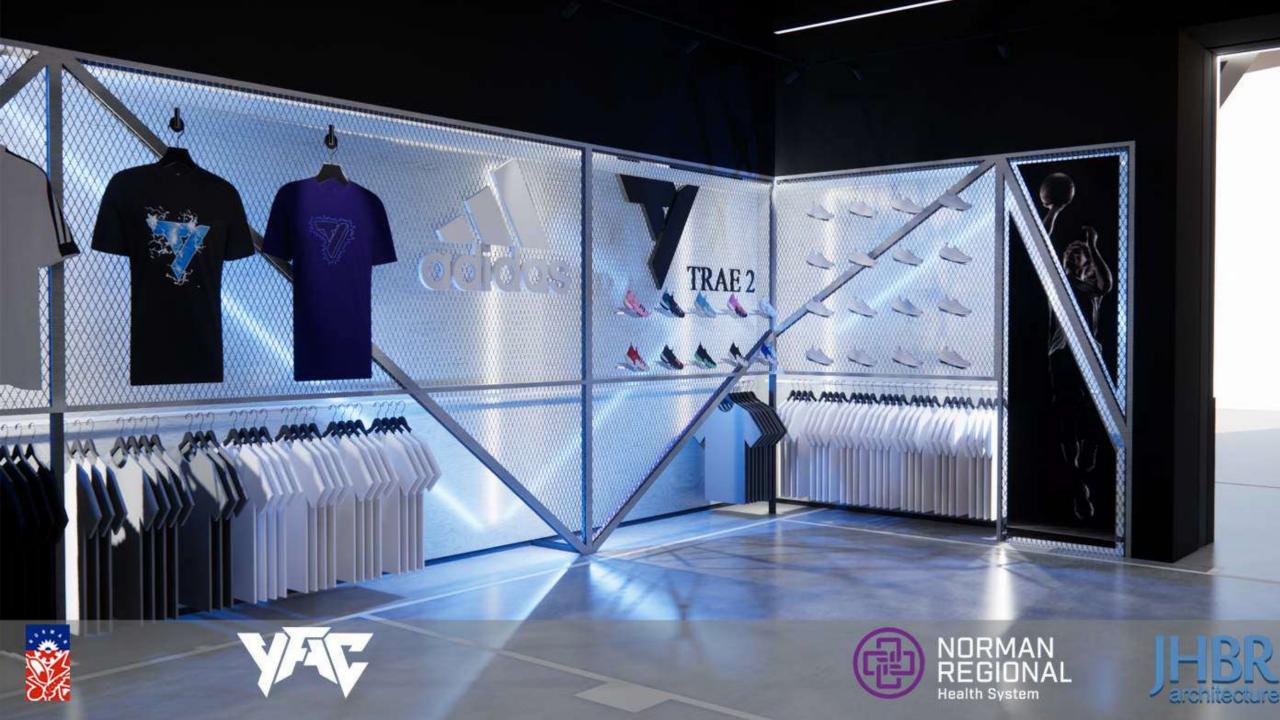

The Multi-Sport Complex and Indoor Aquatic Facility were initially proposed as two separate projects. After extensive public input and consideration by the City Council, acting as Trustees of the Norman Municipal Authority (NMA), these projects were combined into one more extensive project in 2018, located at the southeast corner of 24th Avenue NW and Rock Creek Road. This new sports and aquatic complex will include eight full-sized basketball or 12 volleyball courts; a 25-meter, eight-lane lap pool; a 25-yard, four-lane warm-up pool; concession stands; retail space; administration offices; and, through a partnership with Norman Regional Health System (NRHS), a health and wellness clinic to be placed between the multi-sports and aquatic complexes.

The building and the project were named the Young Family Athletic Center ("YFAC") in July of 2021 (K-2122-27) after the Trae Young Family Foundation (TYFF) agreed to donate \$4,000,000 to the construction of the building. NRHS has committed a minimum of \$6.7 million through a Memorandum of Understanding in May of 2021 (K-2122-99) towards constructing a human sports and performance clinic inside the YFAC to be called "N-Motion."