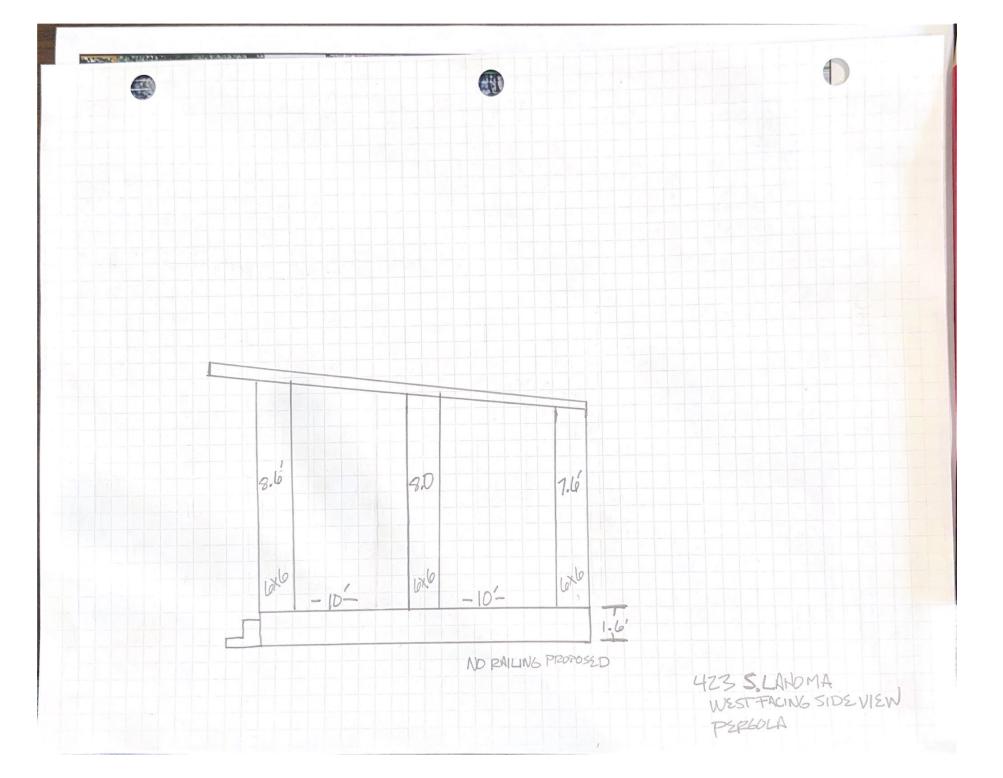

423 S LAHOMA AVE

MCGURG 423 S LANOMA PERBOLA ELEVATION VIEW SOUTH SIDE

| 423 S Lahoma               | List           | June 2024 |  |  |
|----------------------------|----------------|-----------|--|--|
|                            |                |           |  |  |
| 6x6x8 Cedar Po             | osts           | 22        |  |  |
| 1x8x10 Cedar F             | Planks         | 60        |  |  |
| Black coated fo            | oting braces ( | 12        |  |  |
| Black coated el            | bow braces     | 8         |  |  |
| 2x6x10 Cedar p             | oosts          | 12        |  |  |
| 2x6x8 Cedar posts          |                | 12        |  |  |
| OSB Decking                |                | 6         |  |  |
| Roofing paper              |                | 2 rolls   |  |  |
| roofing nails              |                | 1 box     |  |  |
| Ready Seal stain           |                | 5 gallons |  |  |
| outdoor lighting           |                | 8         |  |  |
| 20 gauge electrical wiring |                | 150 feet  |  |  |
| GFI outlets                |                | 6         |  |  |
| rotating fan               |                | 1         |  |  |
| TV mount                   |                | 1         |  |  |
| TV 60'                     |                | 1         |  |  |