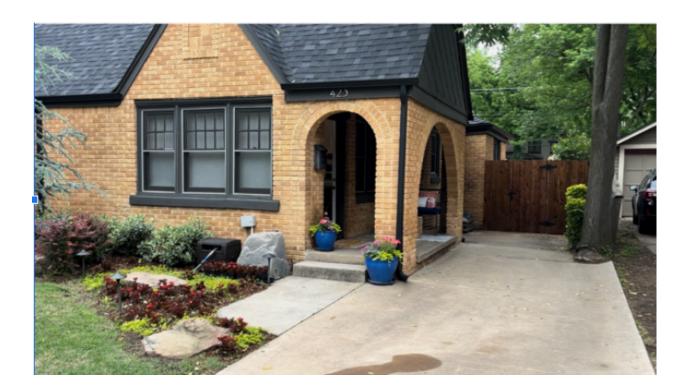

423 S Lahoma view from front right of way. The pergola will show above the side cedar fence approximately 30 feet back from fence.

If the front property line represented 100% of the viewing area, about 3% of the view would allow for visual contact with the top portion of the pergola.