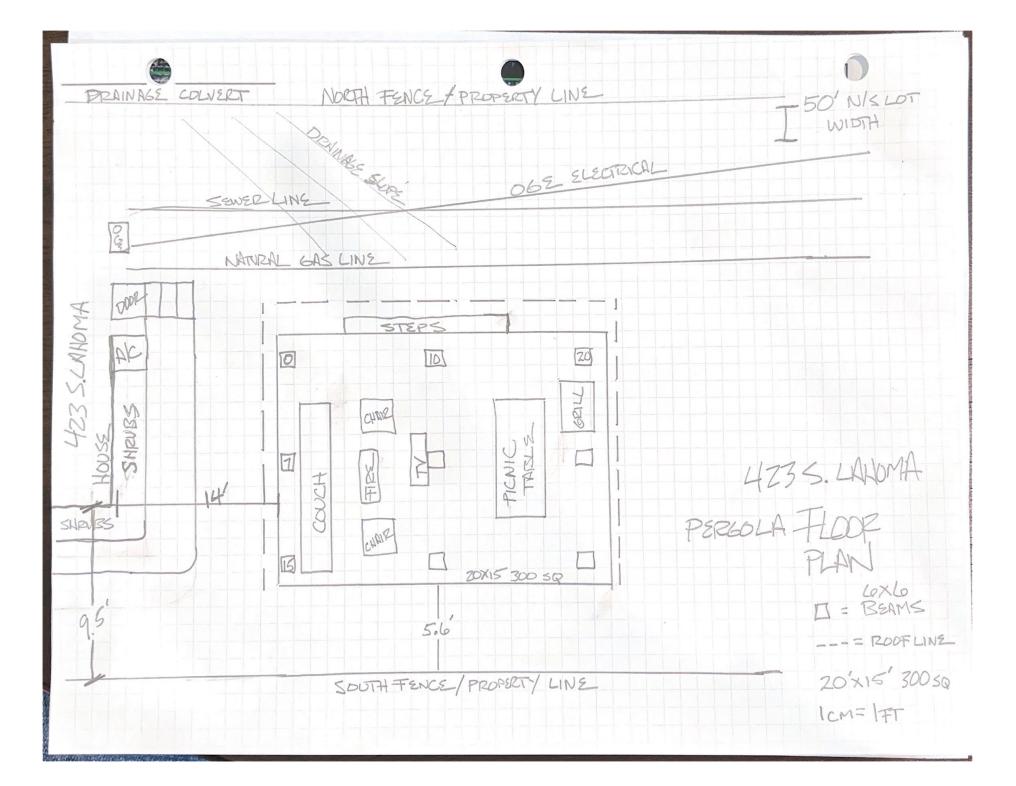

423 S Lahoma Deck picture showing south fence behind north facing deck 5/9/2024

Map produced by the City of Norman Geographic Information System

The City of Norman assumes no Responsibility for errors or omissions in the information presented.