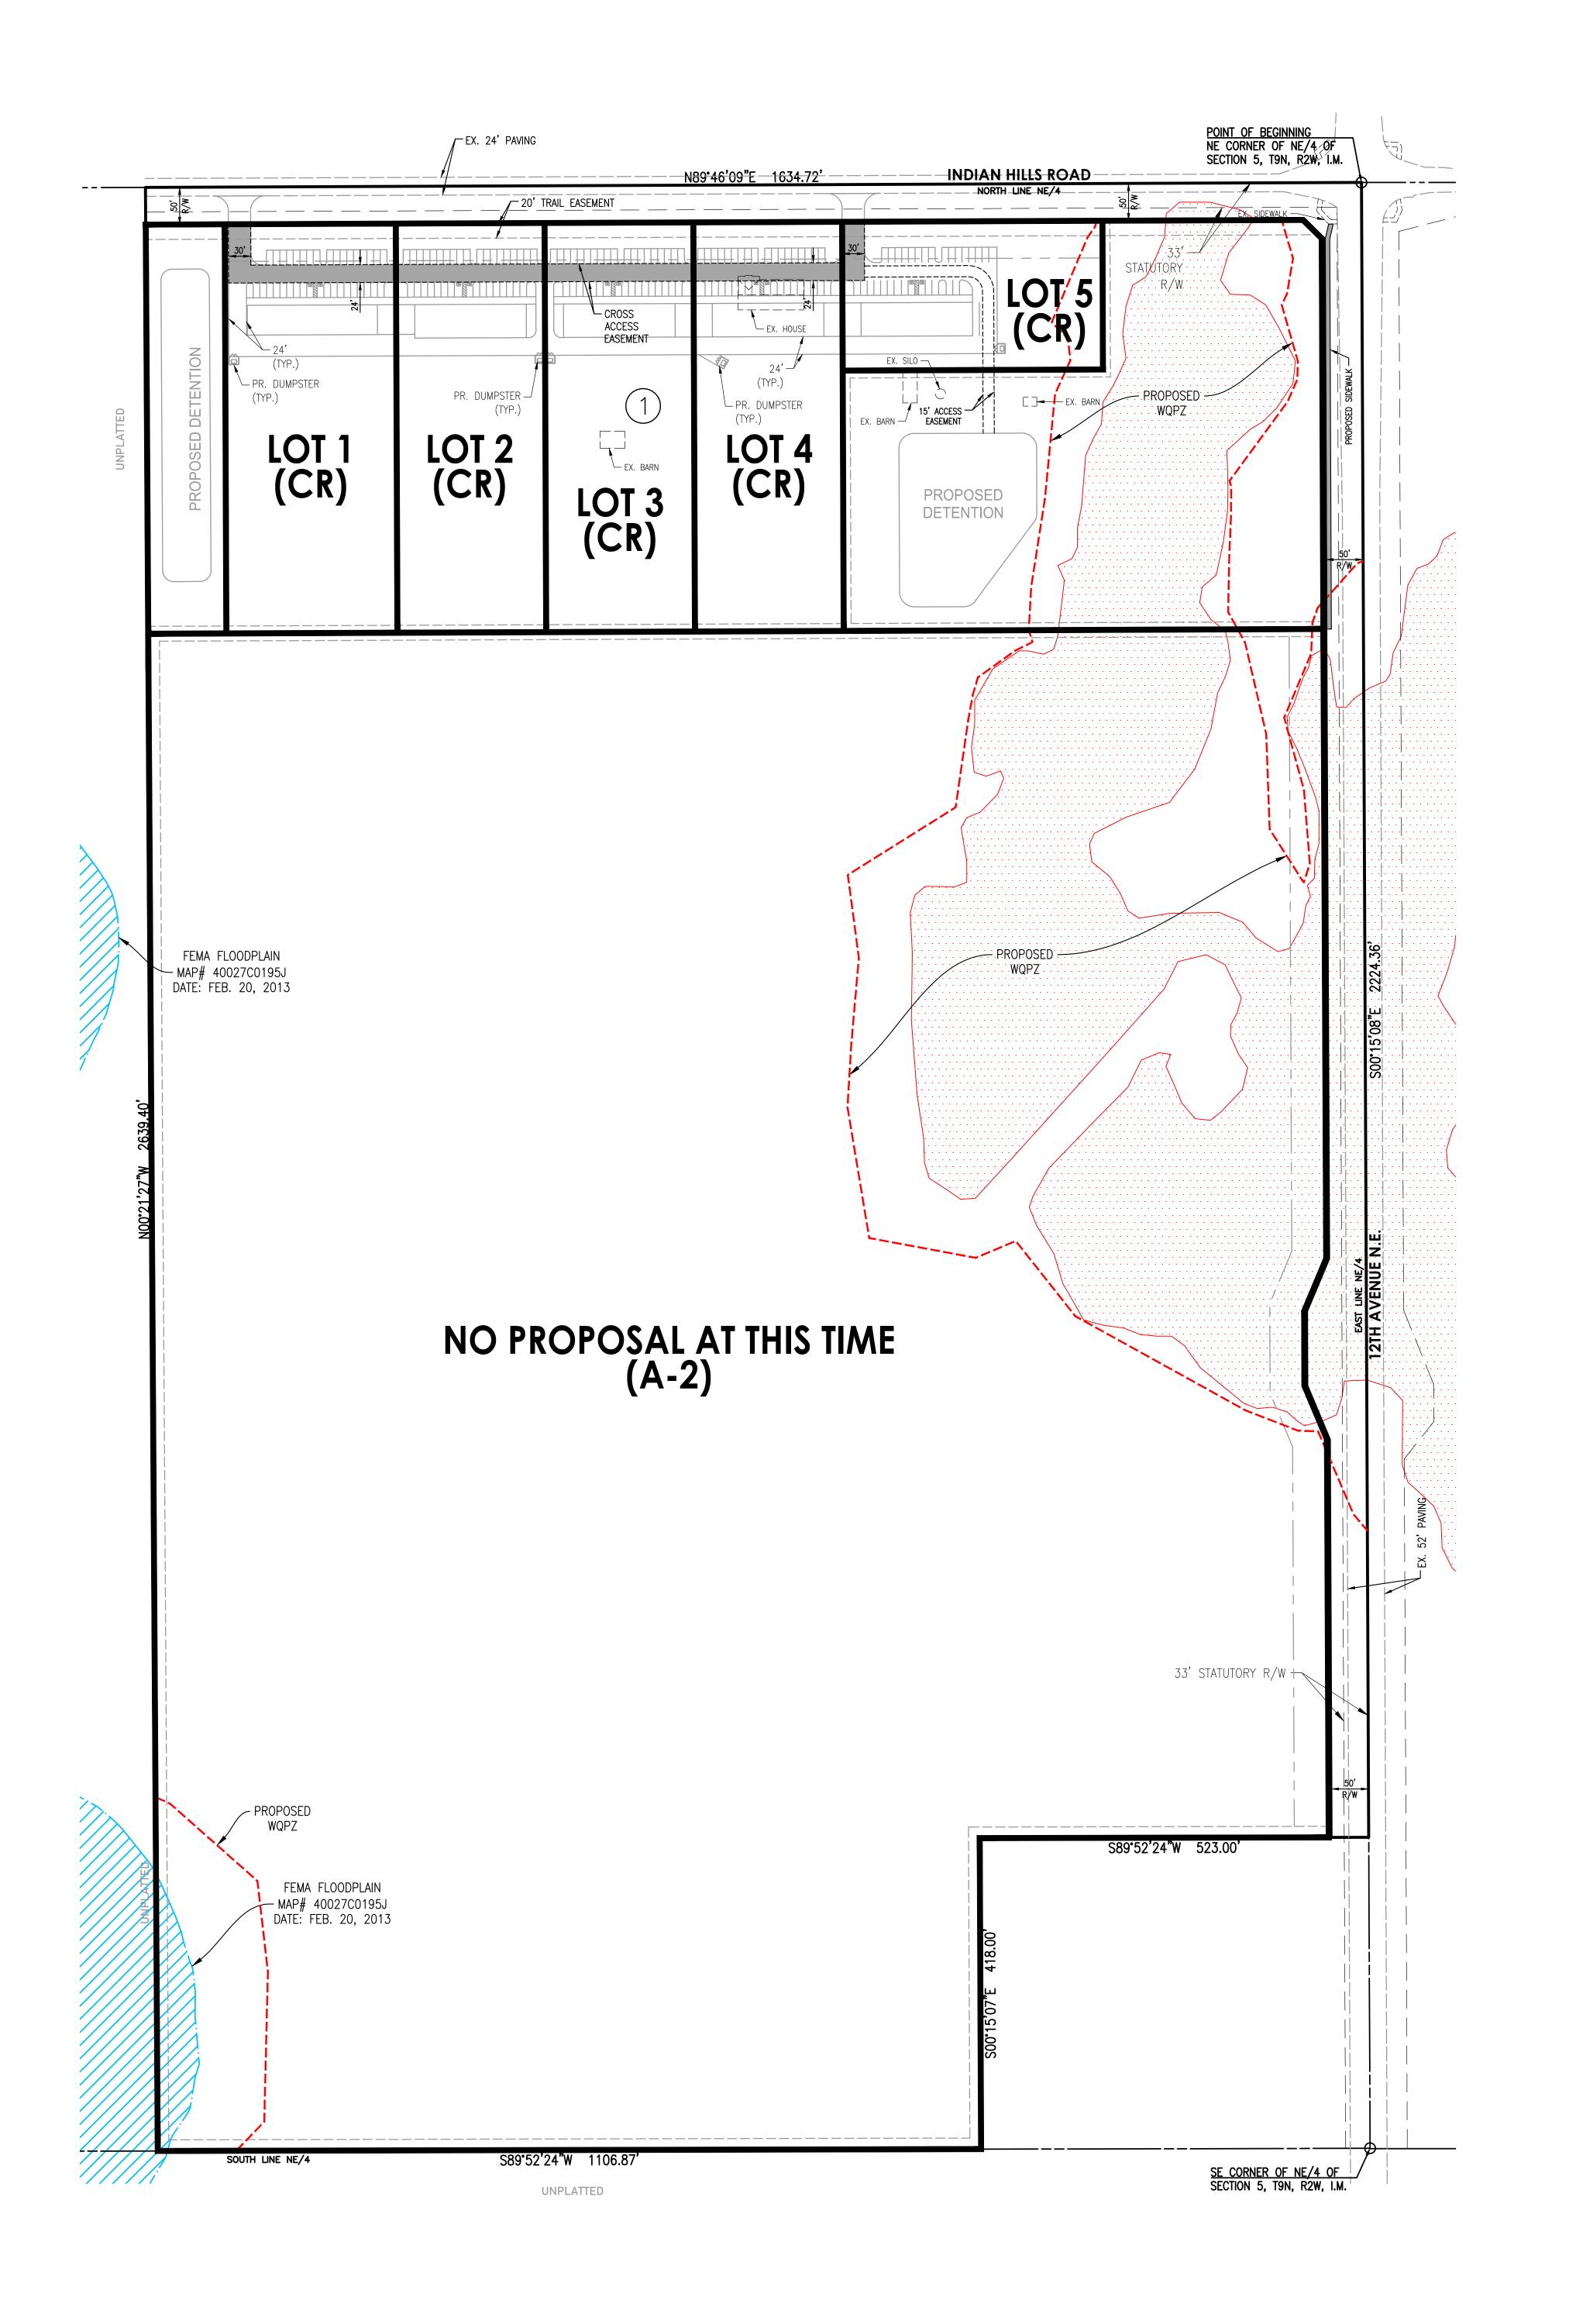

CONCEPTUAL SITE PLAN

## INDIAN HILLS MARKET

A PART OF THE NE/4 OF SECTION 5, T9N, R2W, I.M. NORMAN, CLEVELAND COUNTY, OKLÁHOMA

LOT COUNT: 5 LOTS 1 LOTS 93.94 COMMERCIAL AGRICUL TURAL TOTAL ACRES

| COMMON AREAS:    |            |
|------------------|------------|
| C/A 'A'          | 1.33 ACRES |
| C/A 'B'          | 6.57 ACRES |
|                  |            |
| TOTAL C/A (SITE) | 7.90 ACRES |

| LEGEND |                                              |
|--------|----------------------------------------------|
| BL     | BUILDING LIMIT LINE                          |
| DE     | DRAINAGE EASEMENT                            |
| UE     | UTILITY EASEMENT                             |
| SE     | SIDEWALK EASEMENT (3')                       |
| PE     | EX. PIPELINE EASEMENT                        |
| EX.    | EXISTING                                     |
| L.N.A. | LIMITS OF NO ACCESS                          |
| R/W    | RIGHT-OF-WAY                                 |
| (DR.)  | DRAINAGE RELATED COMMON AREA                 |
|        | STREAM PLANNING CORRIDOR<br>PER CITY MAPPING |

## LEGAL DESCRIPTION

A tract of land situated within the Northeast Quarter (NE/4) of Section Five (5), Township Nine North (T9N), Range Two West (R2W) of the Indian Meridian (I.M.), Norman, Cleveland County, Oklahoma, being more particularly described as follows:

BEGINNING at the Northeast corner of said NE/4; thence

S00'15'08"E along the Ease line of said NE/4 a distance of 2224.36 feet; thence S89°52'24"W a distance of 523.00 feet; thence S00°15'07"E a distance of 418.00 feet; thence S89°52'24"W along the South line of said NE/4 a distance of 1106.87 feet; thence NOO°21'27"W a distance of 2639.40 feet; thence

N89'46'09"E along the North line of said NE/4 a distance of 1634.72 feet to the POINT OF BEGINŇING. Said tract contains 4,092,070 Sq Ft or 93.941 Acres, more or less.

300 Pointe Parkway Blvd. Yukon, Oklahoma 73099

INDIAN HILLS MARKET - CONCEPTUAL SITE PLAN

OWNER/DEVELOPER SHAZ INVESTMENT GROUP, LLC 2252 N. BROADWAY

MOORE, OK 73160

PH: 405.692.2222

Crafton Tull | SHEET NO.: 2 OF 2 405.787.6270 † 405.787.6276 f www.craftontull.com