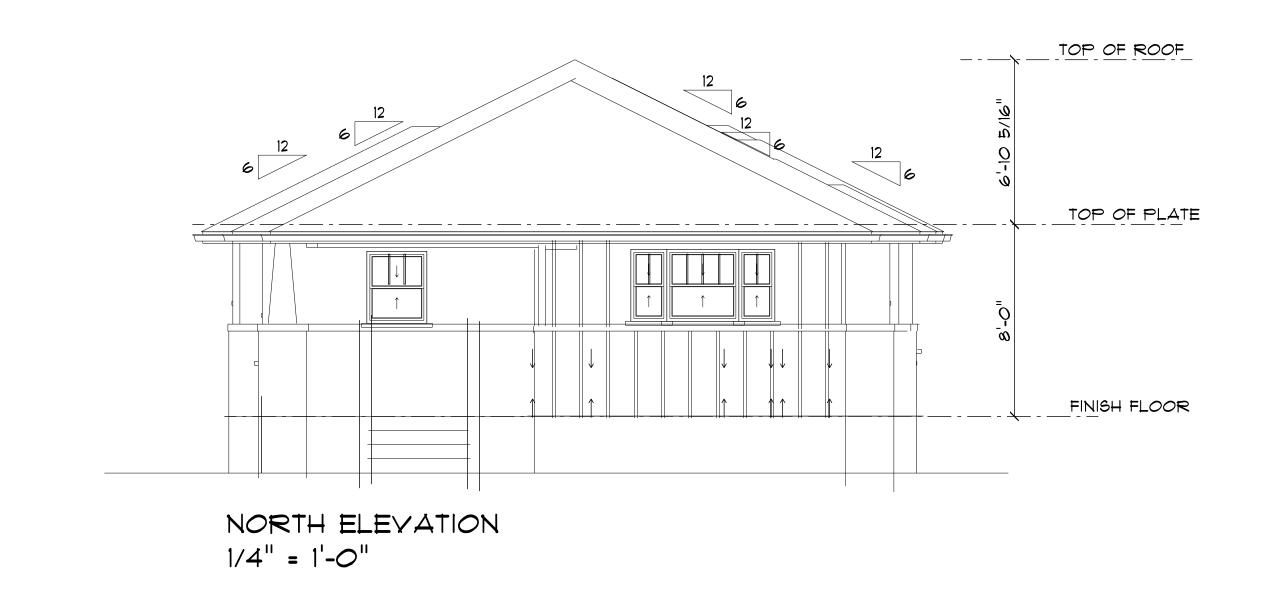

|        |          | DATE        |             |  |
|---|-----------------------------------------|------------|--------|----------|-------------|-------------|--|
|   |                                         |            |        |          | DESCRIPTION | REVISIONS   |  |
|   |                                         |            |        |          | NO.         |             |  |
| ! | DAY | GAD<br>DAD | 4<br>V | [z,J"=40 | -08-2021    | <b>&gt;</b> |  |

A 2.0

DLB ARCHITECTS PC

NEMODEL OF RESIDENC FOR ANNE HARRIS 626 TULSA

REVISIONS
DESCRIPTION
DATE

NO. DESCR

Proj. No.: 21-071

Date: 01-08-2021

Scale: (Horiz.)"=40'

(Vert.) NA

Drawn By: GAD

Checked By: JBG

Checked By: JBG

SHEET NUMBER
A 2.1

SHEET NUMBER
A 3.0





EAST ELEVATION 1/4" = 1'-0"





SHEET NUMBER A 3.1





WEST ELEVATION 1/4" = 1'-0"



# CONSOLIDATED BUILDERS SUPPLY/OKLAHOMA CITY

1450 Exchange Ave. OKC, OK 73108 405-631-3033 office 405-631-3113 fax www.cbsoklahoma.com

| Customer |
|----------|
| Quote    |
|          |

Short Form

QUOTE EXPIRES

N/A QUOTE DATE

Quote Not Ordered
BID BY

| Customer Information: | Delivery Information:           |      |                 |
|-----------------------|---------------------------------|------|-----------------|
|                       | <del>Zenvery zmrermations</del> |      | PRICE BOOK      |
|                       |                                 |      | Price Book 2023 |
|                       |                                 |      |                 |
|                       |                                 |      | CREATED