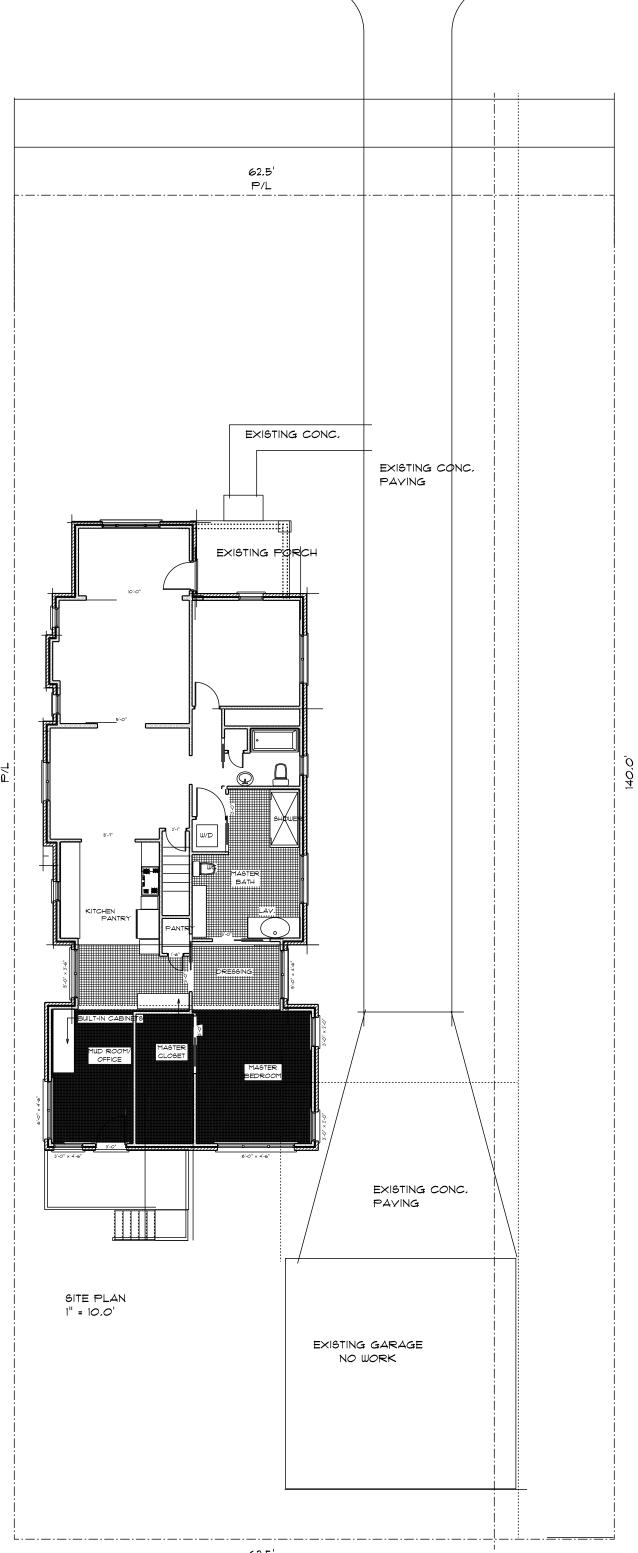

| tures are required see  I documents and transmitted posal is approved and begun, I o follow all City of Norman property for the purpose of consistency between the to approved plans are or Historic Preservation Officer  Date: 3/5/2024  I this application. Any |





CLOSER VIEW OF WEST SIDE

VIEW OF BACK YARD (FROM BACK DOOR)











C/L TULSA STREET

\_\_\_\_\_



VIEW OF SOUTH SIDE (TOWARDS BACK DOOR)





Prose (463) 519-62402 NORMAN, ORLAHOMA 73071 922 SCHULZE DRIVE DLB ARCHITECTS PC



ADDITION AND REMODEL OF RESIDENCE FOR ANNE HARRIS 626 TULSA NORMAN, OKLAHOMA 13011



A 1.0



Phone (405) 919-8242

NORMAN, OKLAHOMA 73071

922 SCHULZE DRIVE

DLB ARCHITECTS PC



ANNE HARRIS

626 TULSA

|   |                                         |            |        |          | DATE        |             |  |
|---|-----------------------------------------|------------|--------|----------|-------------|-------------|--|
|   |                                         |            |        |          | DESCRIPTION | REVISIONS   |  |
|   |                                         |            |        |          | NO.         |