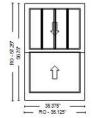

te Double Hung 2024 Complete Unit LoE 366 IG 6-9/16 Jamb Ext (2604 Powder)(Setup (Standard))(Concealed Jambliner)(Glass Stop Profile: Ogee)(Callout: 2-0 x 4-6)(Pine Species)(Grey Spacer)(No Finger Pulls)(White Hardware)(No Brickmould) (Flexible Nail Fin)(7/8" Standard WDL w/Inner Bar)(Ogee WDL Interior Profile)(Colonial Pattern 4W1H/No Grilles Bottom Sash)(Full Screen)(White Screen - Not Applied) (BetterVue)(Energy Star: Meets in S Zone)(LC-PG35-H) Performance Data:(U-Value: 0.3) (SHGC: 0.18)(VT: 0.41)(CR: 60)

| Line # | Room ID       | Overall RO        | Overall Frame    | Price    | Qty | Extended |
|--------|---------------|-------------------|------------------|----------|-----|----------|
| 400    | None Assigned | 36 1/8" X 57 1/4" | 35.375" X 56.75" | \$918.16 | 1   | \$918.16 |



\* Units viewed from exterior.

Pinnacle Clad White Double Hung 3024-1 Complete Unit LoE 366 IG 6-9/16 Jamb Ext (2604 Powder)(Setup (Standard))(Concealed Jambliner)(Glass Stop Profile: Ogee)(Callout: 2-10 x 4-6)(Pine Species)(Grey Spacer)(No Finger Pulls)(White Hardware)(No Brickmould) (Flexible Nail Fin)(7/8" Standard WDL w/Inner Bar)(Ogee WDL Interior Profile)(Colonial Pattern 4W1H/No Grilles Bottom Sash)(Full Screen)(White Screen - Not Applied) (BetterVue)(Energy Star: Meets in S Zone)(LC-PG35-H) Performance Data:(U-Value: 0.3) (SHGC: 0.18)(VT: 0.41)(CR: 60)

Windsor Windows and Doors Quote #: 2711159 Page 2 of 4

| Line # | Room ID       | Overall RO        | Overall Frame    | Price      | Qty | Extended   |
|--------|---------------|-------------------|------------------|----------