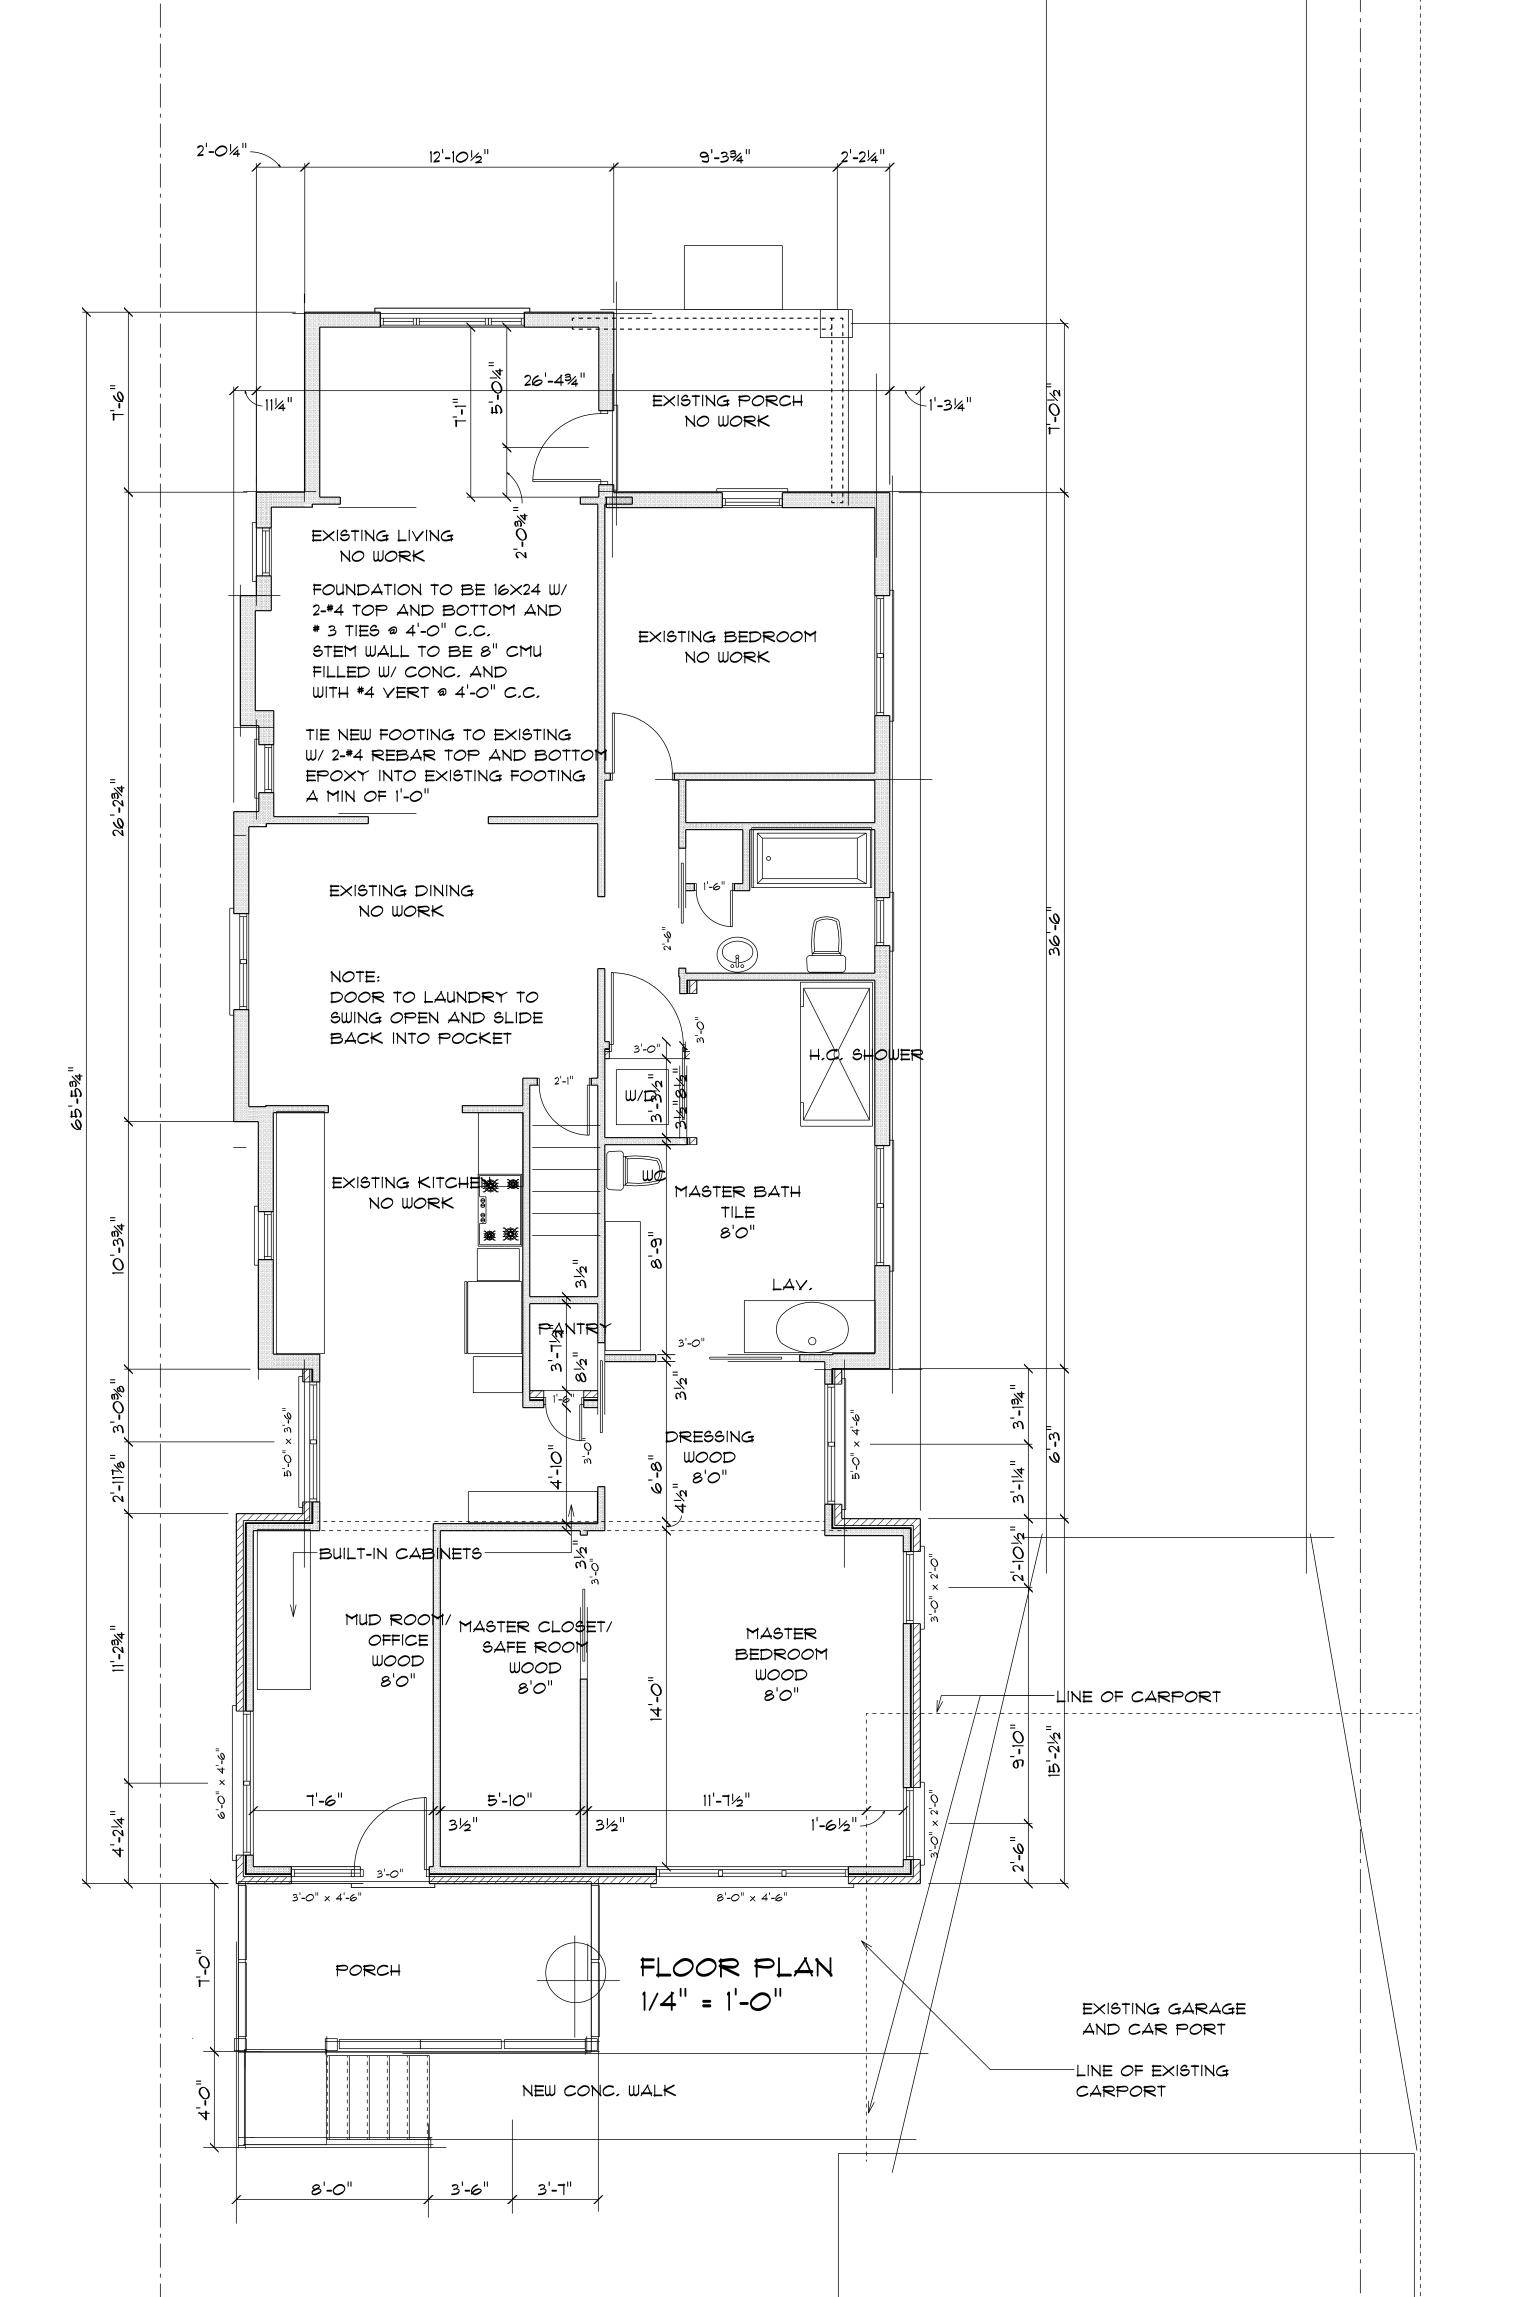

| tures are required see  I documents and transmitted posal is approved and begun, I o follow all City of Norman property for the purpose of consistency between the to approved plans are or Historic Preservation Officer  Date: 3/5/2024  I this application. Any |





CLOSER VIEW OF WEST SIDE

VIEW OF BACK YARD (FROM BACK DOOR)











C/L TULSA STREET

\_\_\_\_\_



VIEW OF SOUTH SIDE (TOWARDS BACK DOOR)





Prose (463) 519-62402 NORMAN, ORLAHOMA 73071 922 SCHULZE DRIVE DLB ARCHITECTS PC



ADDITION AND REMODEL OF RESIDENCE FOR ANNE HARRIS 626 TULSA NORMAN, OKLAHOMA 13011



A 1.0



Phone (405) 919-8242

NORMAN, OKLAHOMA 73071

922 SCHULZE DRIVE

DLB ARCHITECTS PC



ANNE HARRIS

626 TULSA

|   |                                         |            |        |          | DATE        |             |  |
|---|-----------------------------------------|------------|--------|----------|-------------|-------------|--|
|   |                                         |            |        |          | DESCRIPTION | REVISIONS   |  |
|   |                                         |            |        |          | NO.         |             |  |
| ! | DAY | GAD<br>DAD | 4<br>V | [z,J"=40 | -08-2021    | <b>&gt;</b> |  |

A 2.0

DLB ARCHITECTS PC

NEMODEL OF RESIDENC FOR ANNE HARRIS 626 TULSA

REVISIONS
DESCRIPTION
DATE

NO. DESCR

Proj. No.: 21-071

Date: 01-08-2021

Scale: (Horiz.