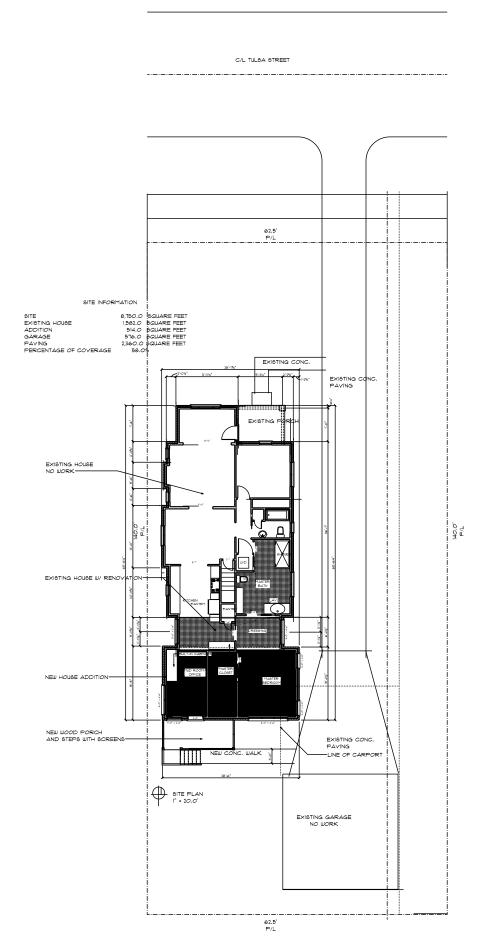

| tures are required see  I documents and transmitted posal is approved and begun, I o follow all City of Norman property for the purpose of consistency between the to approved plans are or Historic Preservation Officer  Date: 3/5/2024  I this application. Any |





CLOSER VIEW OF WEST SIDE

VIEW OF BACK YARD (FROM BACK DOOR)











C/L TULSA STREET

\_\_\_\_\_



VIEW OF SOUTH SIDE (TOWARDS BACK DOOR)





Prose (463) 519-62402 NORMAN, ORLAHOMA 73071 922 SCHULZE DRIVE DLB ARCHITECTS PC



ADDITION AND REMODEL OF RESIDENCE FOR ANNE HARRIS 626 TULSA NORMAN, OKLAHOMA 13011



A 1.0



Phone (405) 919-8242

NORMAN, OKLAHOMA 73071

922 SCHULZE DRIVE

DLB ARCHITECTS PC



ANNE HARRIS

626 TULSA

|   |                                         |            |        |          | DATE        |             |  |
|---|-----------------------------------------|------------|--------|----------|-------------|-------------|--|
|   |                                         |            |        |          | DESCRIPTION | REVISIONS   |  |
|   |                                         |            |        |          | NO.         |             |  |
| ! | DAY | GAD<br>DAD | 4<br>V | [z,J"=40 | -08-2021    | <b