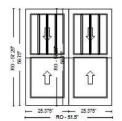

der)(Setup (Standard))(Glass Stop Profile: Ogee)(Interior Stops: Traditional)(Pine Species)(Grey Spacer)(Traditional Csmt-Awn Handle Style)(White Hardware)(No Brickmould)(Flexible Nail Fin)(Full Width Jamb)(7/8" Standard WDL w/Inner Bar)(Ogee WDL Interior Profile)(Colonial Pattern 4W1H)(Full Screen)(White Screen - Not Applied) (BetterVue)(Energy Star: Meets in SC, S Zones)(CW-PG40-AP) Performance Data:(U-Value: 0.28)(SHGC: 0.18)(VT: 0.41)(CR: 57)

Windsor Windows and Doors Quote #: 2711159 Page 1 of 4

| Line # | Room ID       | Overall RO        | Overall Frame   | Price      | Qty | Extended   |
|--------|---------------|-------------------|-----------------|------------|-----|------------|
| 300    | None Assigned | 51 1/2" X 57 1/4" | 50.75" X 56.75" | \$1.613.68 | 1   | \$1,613,68 |



\* Units viewed from exterior.

## (A1) DDH 2024 - (A2) DDH 2024 - Standard Mulls

(A1)-Pinnacle Clad White Double Hung 2024 Complete Unit LoE 366 IG 6-9/16 Jamb Ext (2604 Powder)(Setup (Standard))(Concealed Jambliner)(Glass Stop Profile: Ogee)(Callout: 2-0 x 4-6)(Pine Species)(Grey Spacer)(No Finger Pulls)(White Hardware)(No Brickmould) (Flexible Nail Fin)(7/8" Standard WDL w/Inner Bar)(Ogee WDL Interior Profile)(Colonial Pattern 4W1H/No Grilles Bottom Sash)(Full Screen)(White Screen - Not Applied) (BetterVue)(Energy Star: Meets in S Zone)(LC-PG35-H) Performance Data:(U-Value: 0.3) (SHGC: 0.18)(VT: 0.41)(CR: 60)

(A2)-Pinnacle Clad White Double Hung 2024 Complete Unit LoE 366 IG 6-9/16 Jamb Ext (2604 Powder)(Setup (Standard))(Concealed Jambliner)(Glass Stop Profile: Ogee)(Callout: 2-0 x