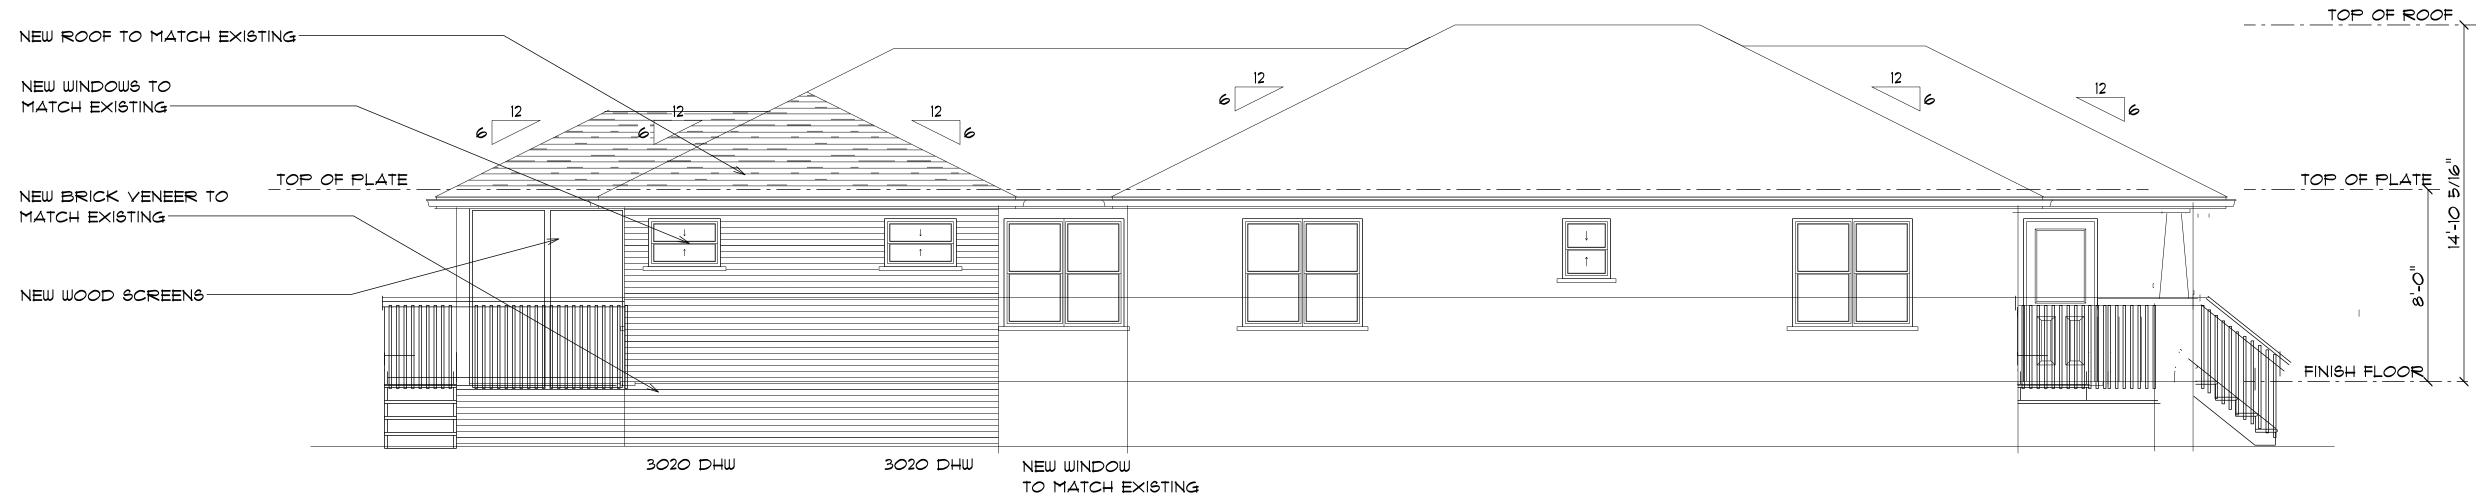

|   |                                         |            |        |          | DATE        |             |  |
|---|-----------------------------------------|------------|--------|----------|-------------|-------------|--|
|   |                                         |            |        |          | DESCRIPTION | REVISIONS   |  |
|   |                                         |            |        |          | NO.         |             |  |
| ! | DAY | GAD<br>DAD | 4<br>V | [z,J"=40 | -08-2021    | <b>&gt;</b> |  |

A 2.0

DLB ARCHITECTS PC

NEMODEL OF RESIDENC FOR ANNE HARRIS 626 TULSA

REVISIONS
DESCRIPTION
DATE

NO. DESCR

Proj. No.: 21-071

Date: 01-08-2021

Scale: (Horiz.)"=40'

(Vert.) NA

Drawn By: GAD

Checked By: JBG

Checked By: JBG

SHEET NUMBER
A 2.1

SHEET NUMBER
A 3.0





EAST ELEVATION 1/4" = 1'-0"





SHEET NUMBER A 3.1





WEST ELEVATION 1/4" = 1'-0"



# CONSOLIDATED BUILDERS SUPPLY/OKLAHOMA CITY

1450 Exchange Ave. OKC, OK 73108 405-631-3033 office 405-631-3113 fax www.cbsoklahoma.com

| Customer |
|----------|
| Quote    |
|          |

Short Form

QUOTE EXPIRES

N/A QUOTE DATE

Quote Not Ordered
BID BY

| Customer Information: | Delivery Information:           |      |                 |
|-----------------------|---------------------------------|------|-----------------|
|                       | <del>Zenvery zmrermations</del> |      | PRICE BOOK      |
|                       |                                 |      | Price Book 2023 |
|                       |                                 |      |                 |
|                       |