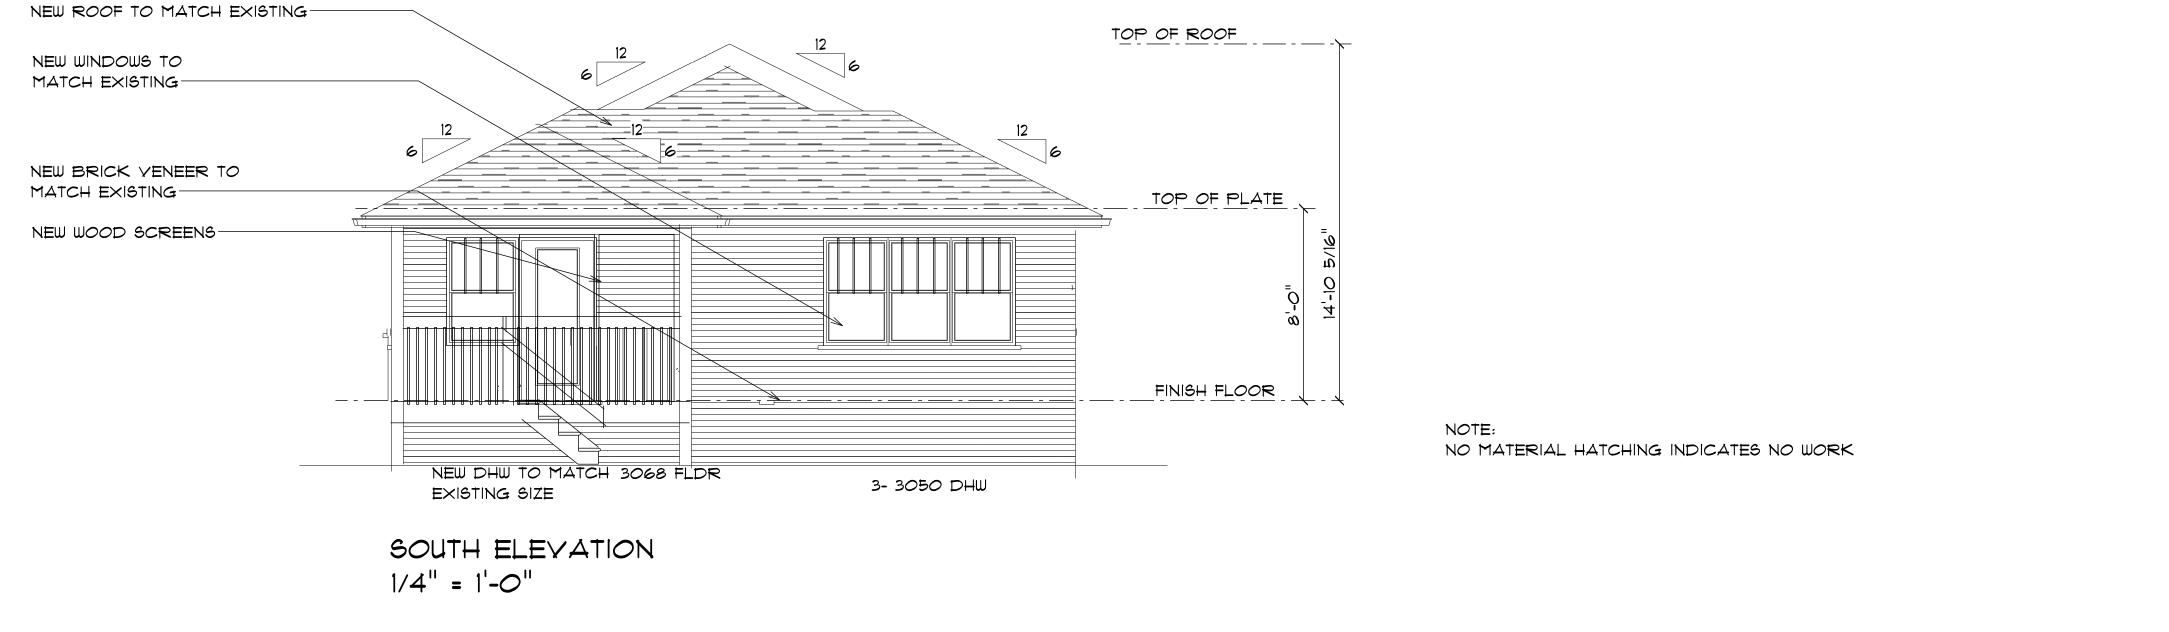

A

|   |                                         |            |        |          | DATE        |             |  |
|---|-----------------------------------------|------------|--------|----------|-------------|-------------|--|
|   |                                         |            |        |          | DESCRIPTION | REVISIONS   |  |
|   |                                         |            |        |          | NO.         |             |  |
| ! | DAY | GAD<br>DAD | 4<br>V | [z,J"=40 | -08-2021    | <b>&gt;</b> |  |

A 2.0

DLB ARCHITECTS PC

NEMODEL OF RESIDENC FOR ANNE HARRIS 626 TULSA

REVISIONS
DESCRIPTION
DATE

NO. DESCR

Proj. No.: 21-071

Date: 01-08-2021

Scale: (Horiz.)"=40'

(Vert.) NA

Drawn By: GAD

Checked By: JBG

Checked By: JBG

SHEET NUMBER
A 2.1

SHEET NUMBER
A 3.0





EAST ELEVATION 1/4" = 1'-0"





SHEET NUMBER A 3.1





WEST ELEVATION 1/4" = 1'-0"



# CONSOLIDATED BUILDERS SUPPLY/OKLAHOMA CITY

1450 Exchange Ave. OKC, OK 73108 405-631-3033 office 405-631-3113 fax www.cbsoklahoma.com

| Customer |
|----------|
| Quote    |
|          |

Short Form

QUOTE EXPIRES

N/A QUOTE DATE

Quote Not Ordered
BID BY

| Customer Information: | Delivery Information:           |      |                 |
|-----------------------|---------------------------------|------|-----------------|
|                       | <del>Zenvery zmrermations</del> |      | PRICE BOOK      |
|                       |                                 |      | Price Book 2023 |
|                       |                                 |      |                 |
|