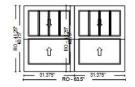

|      | cbsoklahoma.com |
|                       |                                 |      | PK # 302        |

| QUOTE #           | STATUS | CUSTOMER PO# | DATE PRINTED             |
|-------------------|--------|--------------|--------------------------|
| 2711159           | None   |              | 3/14/2024 6:56 AM        |
| CUSTOMER JOB NAME | TERMS  | QUOTE NAME   | PROJECT NAME             |
|                   |        | MOHR CONST   | 626 TULSA ST NORMAN,OKLA |

| Line# | Room ID       | Overall RO        | Overall Frame   | Price      | Qty | Extended   |
|-------|---------------|-------------------|-----------------|------------|-----|------------|
| 100   | None Assigned | 63 1/2" X 41 1/4" | 62.75" X 40.75" | \$1,556.64 | 2   | \$3,113.28 |



\* Units viewed from exterior.

(A1) DDH 2616 - (A2) DDH 2616 - Standard Mulls

(A1)-Pinnacle Clad White Double Hung 2616 Complete Unit LoE 366 IG 6-9/16 Jamb Ext (2604 Powder)(Setup (Standard))(Concealed Jambliner)(Glass Stop Profile: Ogee)(Callout: 2-6 x 3-2)(Pine Species)(Grey Spacer)(No Finger Pulls)(White Hardware)(No Brickmould) (Flexible Nail Fin)(7/8" Standard WDL w/Inner Bar)(Ogee WDL Interior Profile)(Colonial Pattern 4W1H/No Grilles Bottom Sash)(Full Screen)(White Screen - Not Applied) (BetterVue)(Energy Star: Meets in S Zone)(LC-PG35-H) Performance Data:(U-Value: 0.3) (SHGC: 0.18)(VT: 0.41)(CR: 60)

(A2)-Pinnacle Clad White Double Hung 2616 Complete Unit LoE 366 IG 6-9/16 Jamb Ext (2604 Powder)(Setup (Standard))(Concealed Jambliner)(Glass Stop Profile: Ogee)(Callout: 2-6 x 3-