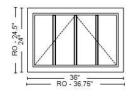

White Double Hung 2616 Complete Unit LoE 366 IG 6-9/16 Jamb Ext (2604 Powder)(Setup (Standard))(Concealed Jambliner)(Glass Stop Profile: Ogee)(Callout: 2-6 x 3-2)(Pine Species)(Grey Spacer)(No Finger Pulls)(White Hardware)(No Brickmould) (Flexible Nail Fin)(7/8" Standard WDL w/Inner Bar)(Ogee WDL Interior Profile)(Colonial Pattern 4W1H/No Grilles Bottom Sash)(Full Screen)(White Screen - Not Applied) (BetterVue)(Energy Star: Meets in S Zone)(LC-PG35-H) Performance Data:(U-Value: 0.3) (SHGC: 0.18)(VT: 0.41)(CR: 60)

| Line # | Room ID       | Overall RO        | Overall Frame | Price    | Qty | Extended   |
|--------|---------------|-------------------|---------------|----------|-----|------------|
| 200    | None Assigned | 36 3/4" X 24 1/2" | 36" X 24"     | \$764.52 | 2   | \$1,529.04 |



\* Units viewed from exterior.

Pinnacle Clad White Awning 3220-1 Complete Unit V LoE 366 IG 6-9/16 Jamb Ext (2604 Powder)(Setup (Standard))(Glass Stop Profile: Ogee)(Interior Stops: Traditional)(Pine Species)(Grey Spacer)(Traditional Csmt-Awn Handle Style)(White Hardware)(No Brickmould)(Flexible Nail Fin)(Full Width Jamb)(7/8" Standard WDL w/Inner Bar)(Ogee WDL Interior Profile)(Colonial Pattern 4W1H)(Full Screen)(White Screen - Not Applied) (BetterVue)(Energy Star: Meets in SC, S Zones)(CW-PG40-AP) Performance Data:(U-Value: 0.28)(SHGC: 0.18)(VT: 0.41)(CR: 57)

Windsor Windows and Doors Quote #: 2711159 Page 1 of 4

| Line # | Room ID       | Overall RO        | Overall Frame   | Price      | Qty | Extended   |
|--------|---------------|-------------------|-----------------|-----------