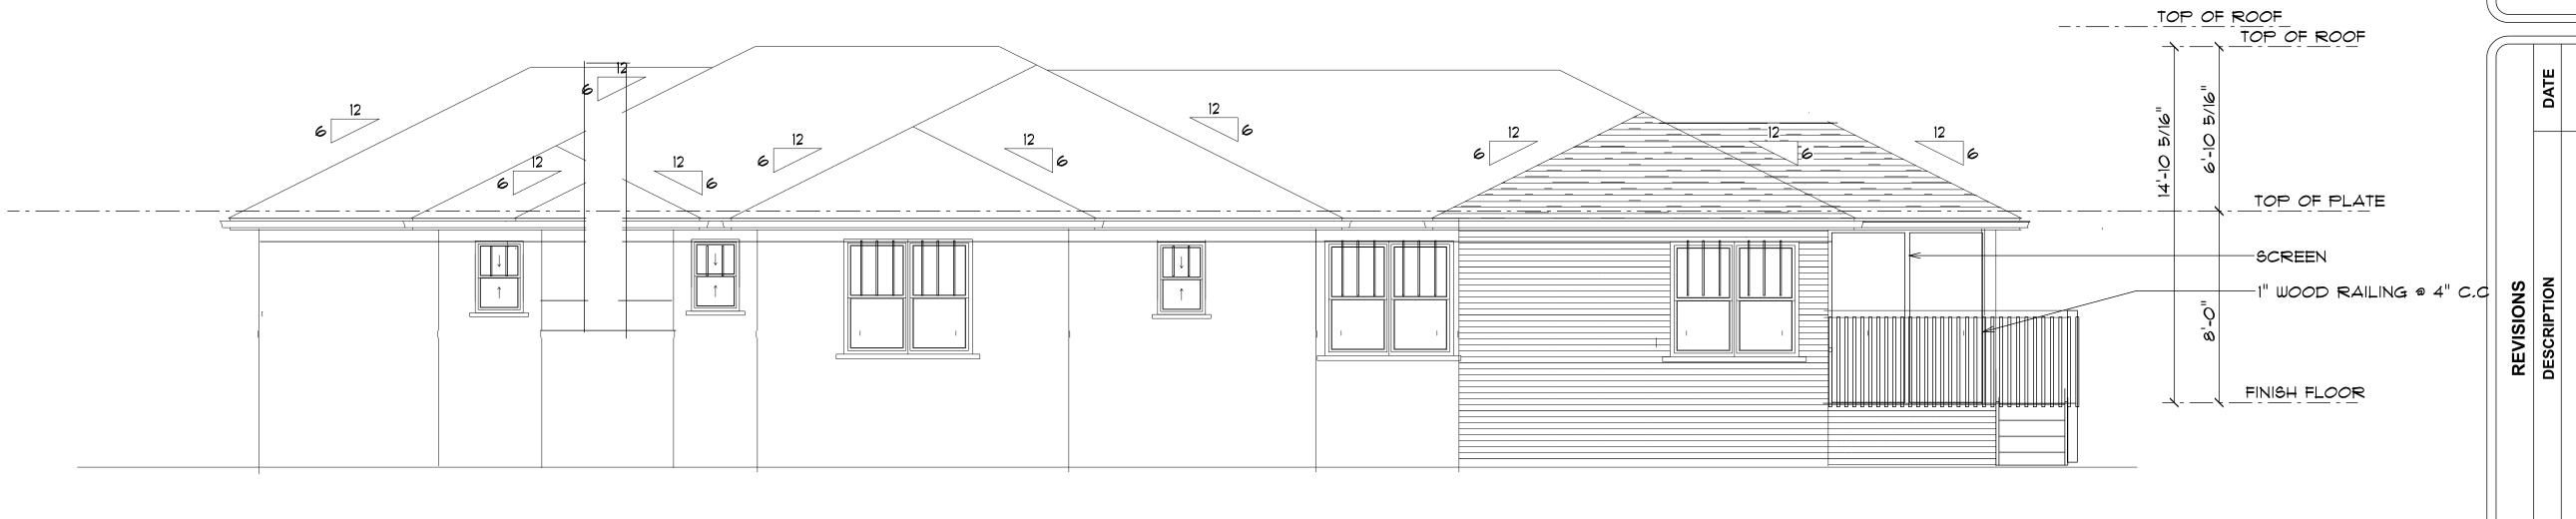

|        |          | DATE        |             |  |
|---|-----------------------------------------|------------|--------|----------|-------------|-------------|--|
|   |                                         |            |        |          | DESCRIPTION | REVISIONS   |  |
|   |                                         |            |        |          | NO.         |             |  |
| ! | DAY | GAD<br>DAD | 4<br>V | [z,J"=40 | -08-2021    | <b>&gt;</b> |  |

A 2.0

DLB ARCHITECTS PC

NEMODEL OF RESIDENC FOR ANNE HARRIS 626 TULSA

REVISIONS
DESCRIPTION
DATE

NO. DESCR

Proj. No.: 21-071

Date: 01-08-2021

Scale: (Horiz.)"=40'

(Vert.) NA

Drawn By: GAD

Checked By: JBG

Checked By: JBG

SHEET NUMBER
A 2.1

SHEET NUMBER
A 3.0





EAST ELEVATION 1/4" = 1'-0"





SHEET NUMBER A 3.1





WEST ELEVATION 1/4" = 1'-0"



# CONSOLIDATED BUILDERS SUPPLY/OKLAHOMA CITY

1450 Exchange Ave. OKC, OK 73108 405-631-3033 office 405-631-3113 fax www.cbsoklahoma.com

| Customer |
|----------|
| Quote    |
|          |

Short Form

QUOTE EXPIRES

N/A QUOTE DATE

Quote Not Ordered
BID BY

| Customer Information: | Delivery Information:           |      |                 |
|-----------------------|---------------------------------|------|-----------------|
|                       | <del>Zenvery zmrermations</del> |      | PRICE BOOK      |
|                       |                                 |      | Price Book 2023 |
|                       |                                 |      |                 |
|                       |                                 |      | CREATED