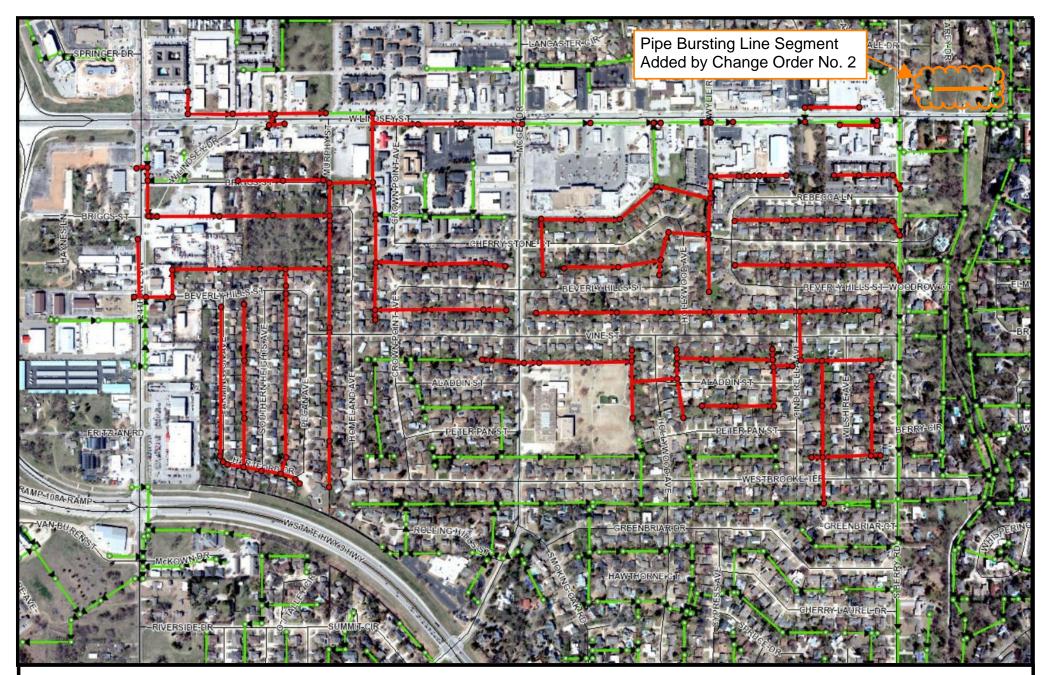

## PROJECT WW0321 SEWER MAINTENANCE PROGRAM (SMP) - 19

| Map Produced by the<br>Geographic Inform                          |
|-------------------------------------------------------------------|
| The City of Norma<br>responsibility for erro<br>in the informatio |

| p Produced by the City of Norman<br>Geographic Information System.                                     | 0 |      |   | 500 |  |
|--------------------------------------------------------------------------------------------------------|---|------|---|-----|--|
| The City of Norman assumes no<br>sponsibility for errors or omissions<br>in the information presented. | L | <br> | 1 | _1  |  |

1000 feet

Existing Sanitary Sewer Existing Manholes Sanitary Sewer To Be Rehabilitated -Manholes To Be Rehabilitated

April 2, 2024